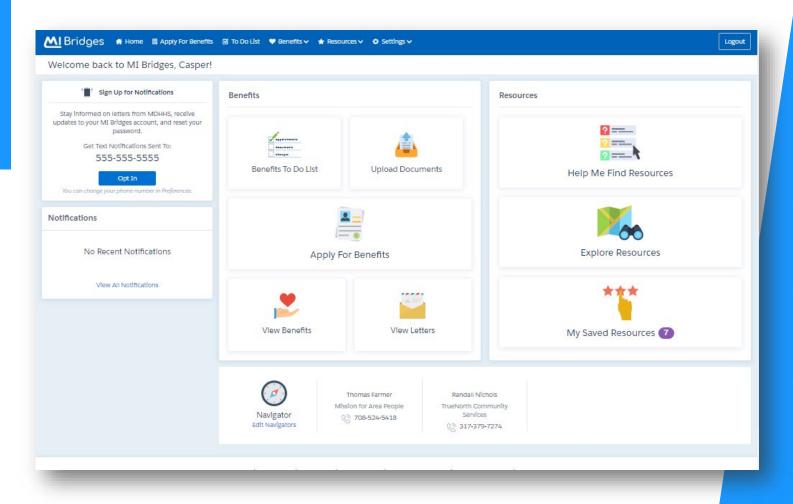

### Access MI Bridges on a smart phone. Receive notifications, apply for benefits and upload documents from any where any time!

MI Bridges Community Partner Roles