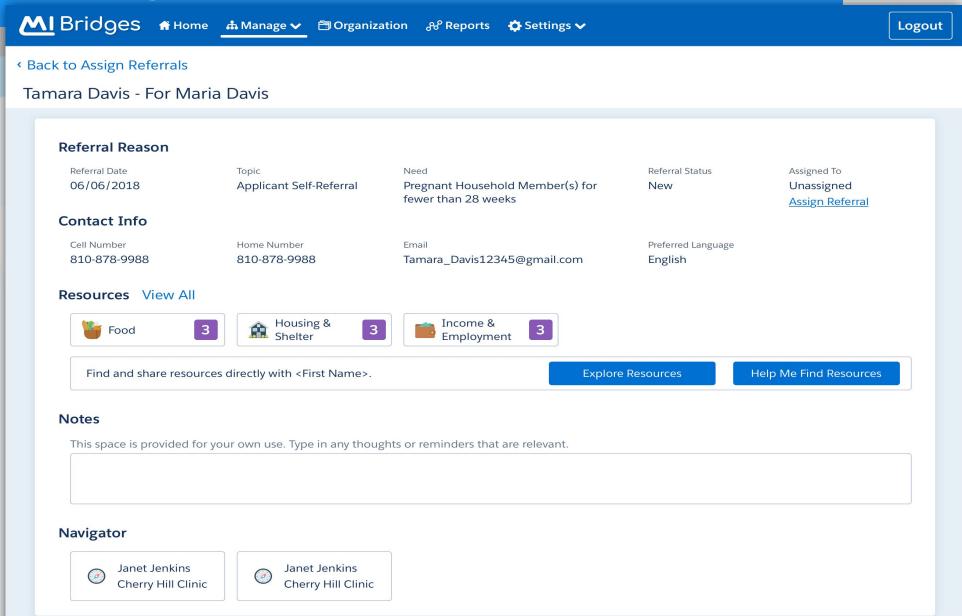

**Referral Partner** 

An agency that agrees to receive referrals sent from clients using MI Bridges. When a client would like to use a resource offered by a Referral Partner, the partner organization receives an electronic referral on their MI Bridges dashboard and can contact the client to provide services.

#### Referral Management

| M Brid    |                    | <u> </u>                         | organization 🔗 Reports 🔅 Settir      | igs 🗸                      |                                                      | Lo |
|-----------|--------------------|----------------------------------|--------------------------------------|----------------------------|------------------------------------------------------|----|
| Unassigne |                    | ned 20 Com                       | pleted                               |                            |                                                      |    |
| +*        | Assign (0)         |                                  | Filter by Location                   | ~                          | Search by Name<br><b>Q</b> Search                    |    |
| ASSIGN    | DATE OF REFERRAL 🗢 | NAME                             | LOCATION                             | REFERRAL TOPIC             | C                                                    |    |
|           | 01/01/17           | Davis, Tamara<br>For Maria Davis | 300 Grand Tower Ave, East<br>Lansing | Applicant<br>Self-Referral | Pregnant Household Member(s) for fewer than 28 weeks |    |
|           | 01/01/17           | Davis, Tamara                    | 300 Grand Tower Ave, East<br>Lansing | Food                       | Get help with finding healthy food                   |    |
|           | 01/01/17           | Davis, Tamara                    | 2700 Broadway, Lansing               | Food                       | Money to pay for my food                             |    |
|           | 01/01/17           | Davis, Tamara                    | 2700 Broadway, Lansing               | Food                       | Get help setting up or managing you<br>own business  | ٦r |
|           | 01/01/17           | Davis, Tamara                    | 2700 Broadway, Lansing               | Food                       | Money to pay for my food                             |    |
|           | 01/01/17           | Davis, Tamara                    | 2700 Broadway, Lansing               | Food                       | Money to pay for my food                             |    |
|           | 01/01/17           | Davis, Tamara                    | 2700 Broadway, Lansing               | Food                       | Money to pay for my food                             |    |
|           | 01/01/17           | Davis, Tamara                    | 2700 Broadway, Lansing               | Food                       | Money to pay for my food                             |    |
|           | 01/01/17           | Davis, Tamara                    | 2700 Broadway, Lansing               | Food                       | Money to pay for my food                             |    |
|           | 01/01/17           | Davis, Tamara                    | 2700 Broadway, Lansing               | Food                       | Money to pay for my food                             |    |