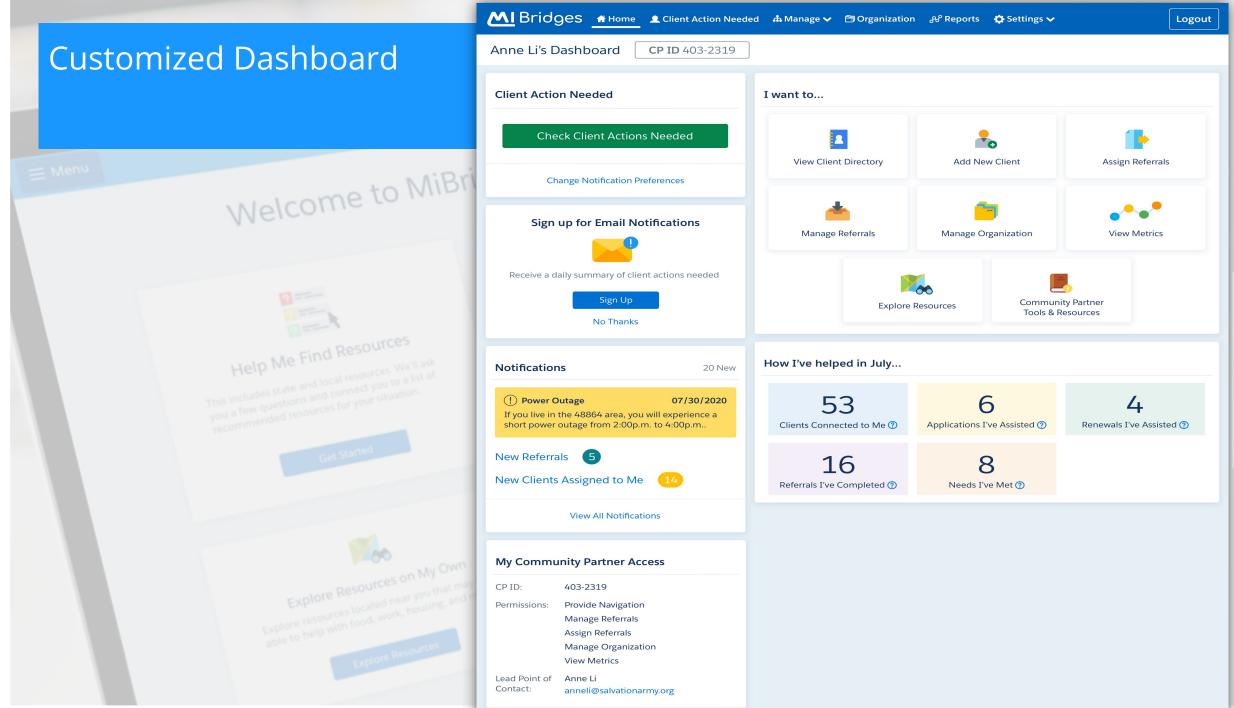

#### **Overview**

- MI Bridges enables residents to identify their needs and connect to community resources that meet those needs to improve stability over time. MI Bridges, through a partnership with MI 2-1-1, includes community programs and organizations from their database.
- MI Bridges also integrates with the Great Start to Quality Database to pull a list of licensed childcare providers.
- MI Bridges makes common MDHHS processes easier for residents, improving their experience and providing more options for self-service
- MI Bridges helps community partner organizations play a more significant role in helping residents access benefits and supports
- MI Bridges has specialized features targeted at Community Partners, such as a dashboard of clients who the partner has assisted, and the ability for the client to send a referral directly in to the community partner through MI Bridges