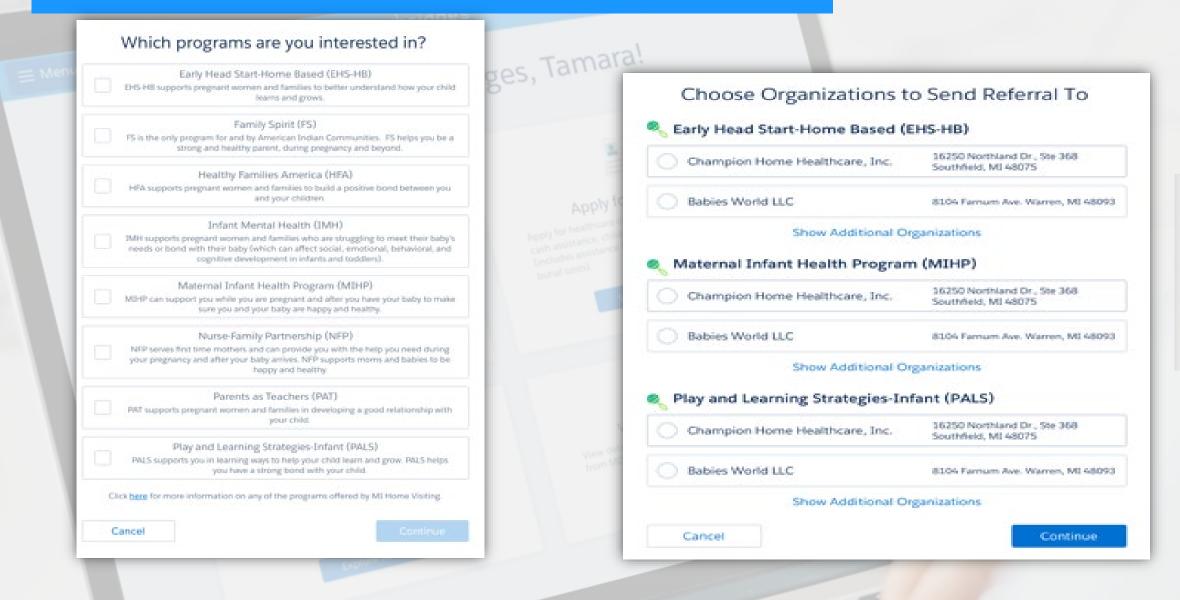

INDIVIDUAL                        | TYPE                     | E OF COVERAGE      |                   |                  | STATUS           |
|           | Tamara                            | Неа                      | althcare Covera    | ge                |                  | Pending          |
|           | Send Referrals                    |                          |                    |                   |                  |                  |
|           | MI Home Visiting Progra           |                          |                    |                   |                  |                  |
|           | WIT HOLLIC VISITING FIOSIC        | ms                       |                    |                   |                  |                  |

#### Program specific selection



# For Demonstration Purposes Only

#### **Referral confirmation**

mibridges

dges Tama

#### You'll be hearing from us soon!



Your information was successfully sent to <X>. Someone from <X> will reach out to you in about <#> business days to discuss how they can assist you.

Okay



#### **M** Bridges

Helping you every step of the way.

#### Hi <Client First Name>,

Your information was successfully sent to <Organization Name>. Someone will reach out to you in about <X> business days to discuss how they can assist you.

#### Thanks, MI Bridges Team

\*\* Do not reply to this automated message \*\*

This message, including any attachments, is intended solely for the use of the above named recipient and may contain confidential and/or privileged information. Any unauthorized review, us