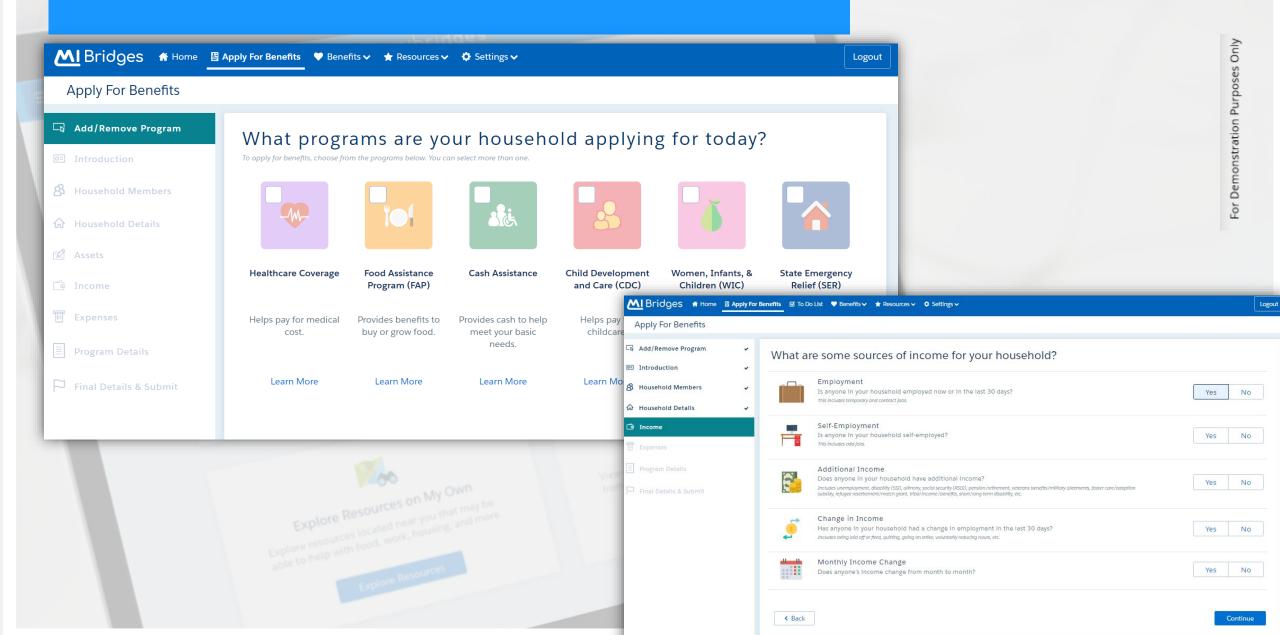

|                            |                                                        | Cen Phone *                                                                                                                                                                                         |
| Explore resources located in a bound able to help with food, won, hearing able to help with food, won, hearing able to help with food abl |                            | L                                                      |                                                                                                                                                                                                     |

10

#### Apply for benefits using a simplified application



## Targeted referrals based on client provided information

| MI Bric   | Ges 🕯 Home 国 Apply f              | or Benefits 🛛 To Do List | 🎔 Benefits 🗸       | \star Resources 🗸 | 🖨 Settings 🗸     |                  |
|-----------|-----------------------------------|--------------------------|--------------------|-------------------|------------------|------------------|
| Apply For | Benefits                          |                          |                    |                   |                  |                  |
|           |                                   |                          |                    |                   |                  |                  |
|           |                                   | Applica                  | ation Sub          | mitted