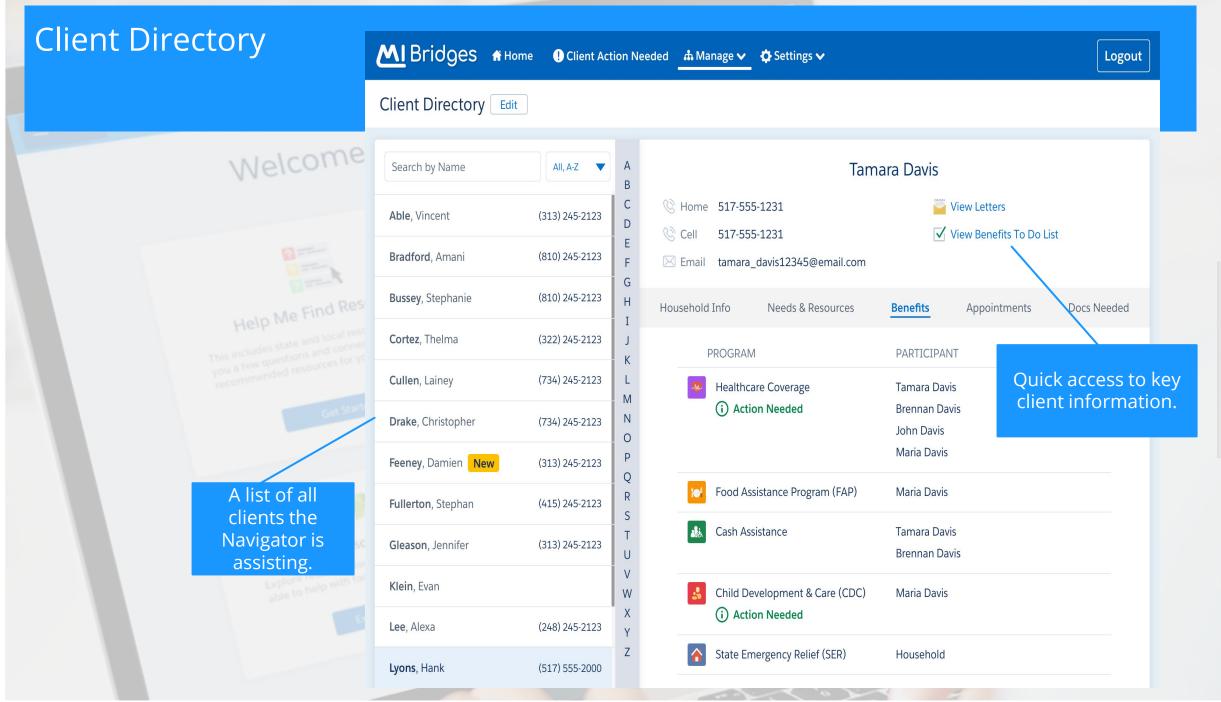

#### **Overview**

- MI Bridges enables residents to identify their needs and connect to community resources that meet those needs to improve stability over time. MI Bridges, through a partnership with MI 2-1-1, includes community programs and organizations from their database.
- MI Bridges also integrates with the Great Start to Quality Database to pull a list of licensed childcare providers.
- MI Bridges makes common MDHHS processes easier for residents, improving their experience and providing more options for self-service
- MI Bridges helps community partner organizations play a more significant role in helping residents access benefits and supports
- MI Bridges has specialized features targeted at Community Partners, such as a dashboard of clients who the partner has assisted, and the ability for the client to send a referral directly in to the community partner through MI Bridges