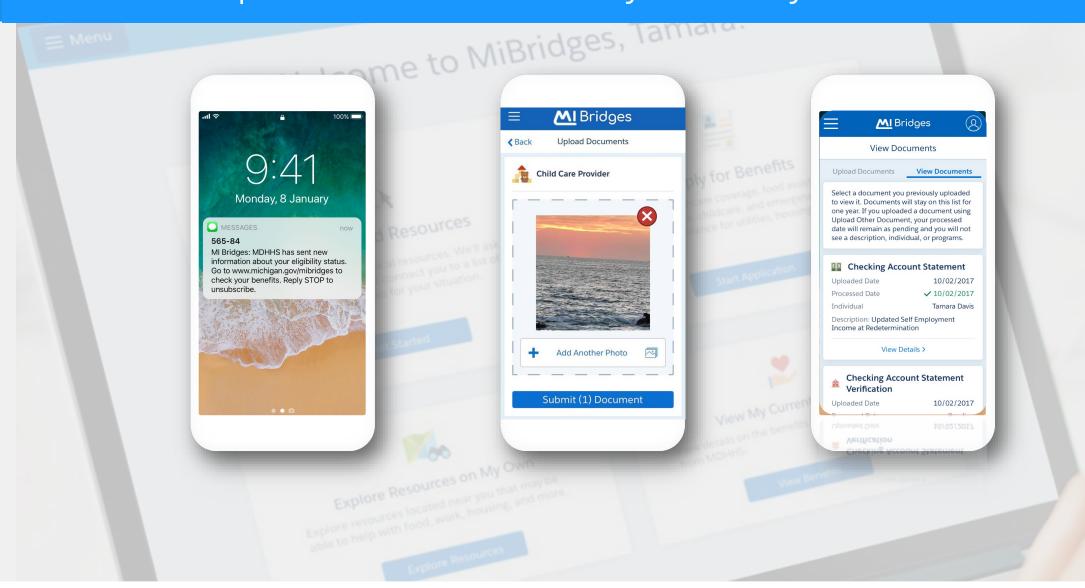

### Access MI Bridges on a smart phone. Receive notifications, apply for benefits and upload documents from any where any time!

MI Bridges Community Partner Roles