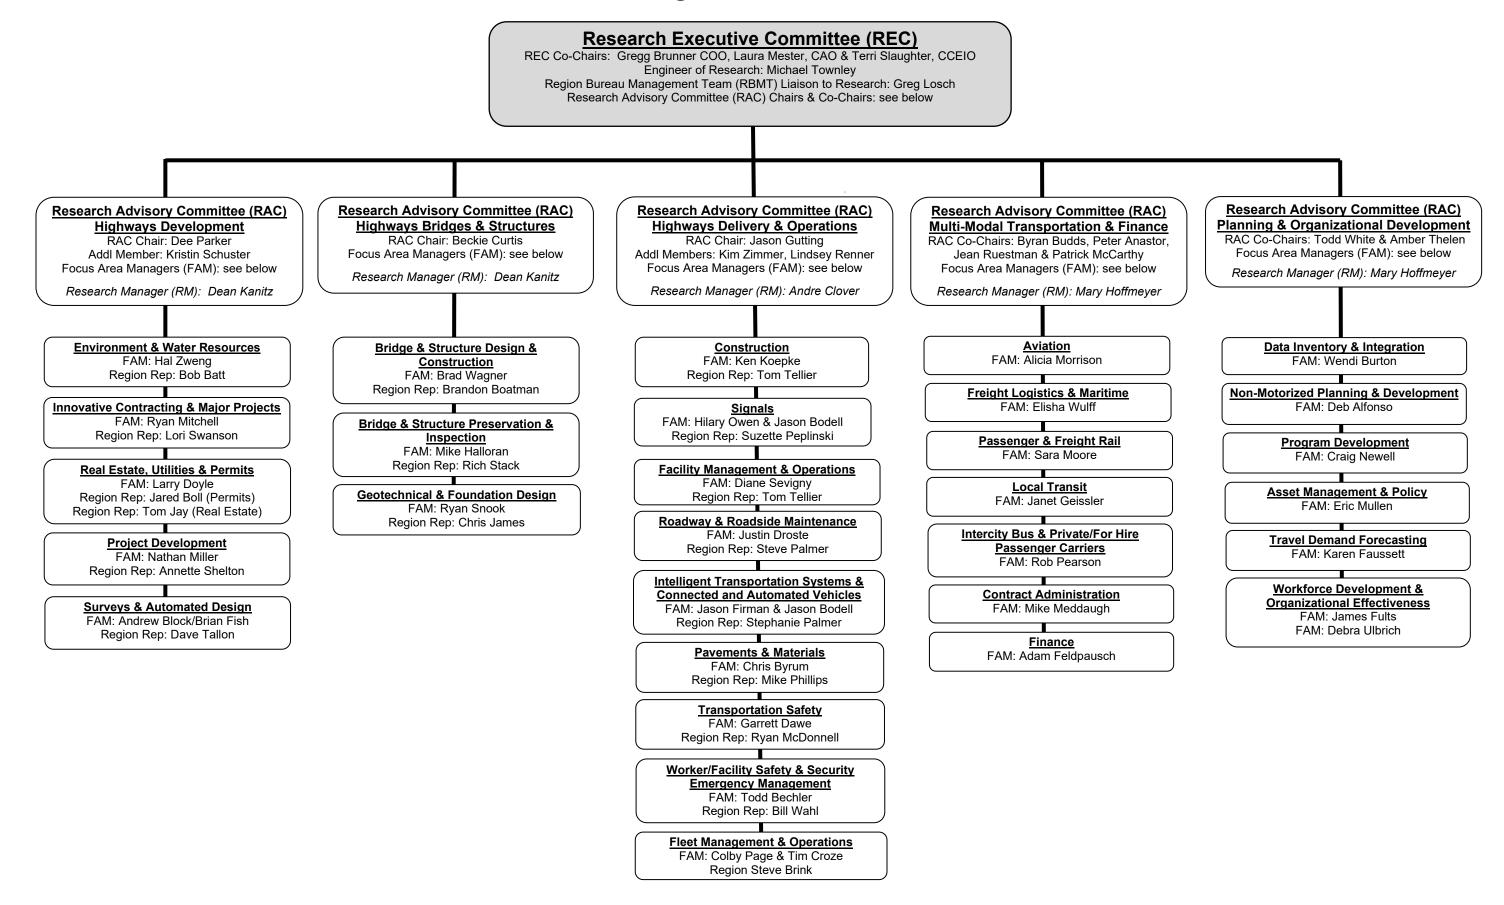

#### **Research Executive Committee (REC)**

Co-Chairs: Gregg Brunner COO, Laura Mester, CAO, Terri Slaughter, CCEIO

Engineer of Research: Michael Townley

Region Bureau Management Team (RBMT) Liaison to Research: Greg Losch

Research Advisory Committee (RAC) Chairs & Co-Chairs: see below

#### **Research Advisory Committee (RAC) Highways Development**

RAC Chair: Dee Parker

Additional Member: Kristin Schuster

Research Manager (RM): Dean Kanitz

Focus Area Managers (FAM): See below.

#### **Environment & Water Resources**

FAM: Hal Zweng Region Rep: Bob Batt

#### **Innovative Contracting & Major Projects**

FAM: Ryan Mitchell Region Rep: Lori Swanson

#### **Real Estate, Utilities & Permits**

FAM: Larry Doyle Region Rep: Jared Boll (Permits) Region Rep: Tom Jay (Real Estate)

#### Surveys & Automated Design

FAM: Andrew Block/Brian Fish Region Rep: Dave Tallon

### **Research Advisory Committee (RAC) Highways Bridges & Structures**

RAC Chair: Beckie Curtis

Research Manager (RM): Dean Kanitz

Focus Area Managers (FAM): See below.

#### **Bridge & Structure Design & Construction** FAM: Brad Wagner

Region Rep: Brandon Boatman

#### **Bridge Structure Preservation & Inspection**

FAM: Mike Halloran Region Rep: Rich Stack

#### **Geotechnical & Foundation Design**

FAM: Ryan Snook Region Rep: Chris James

### **Research Advisory Committee (RAC) Highways Delivery & Operations**

RAC Chair: Jason Gutting Additional Members: Kim Zimmer, Lindsey Renner Research Manager (RM): André Clover Focus Area Managers (FAM): See below.

#### Construction

FAM: Ken Koepke Region Rep: Tom Teller

#### Signals

FAM: Hilary Owen & Jason Bodell Region Rep: Suzette Peplinski

#### **Facility Management & Operations**

FAM: Diane Sevigny Region Rep: Steve Palmer

#### **Roadway & Roadside Maintenance**

FAM: Justin Droste Region Rep: Brian Ulman

#### Intelligent Transportation Systems & Connected and Automated Vehicles

FAM: Jason Firman & Jason Bodell Region Rep: Stephanie Palmer

#### **Pavements & Materials**

FAM: Chris Byrum Region Rep: Mike Phillips

#### **Transportation Safety**

FAM: Garrett Dawe Region Rep: Ryan McDonnell

#### Worker/Facility Safety & Security Emergency Management

FAM: Todd Bechler Region Rep: Bill Wahl

#### **Fleet Management & Operations**

FAM: Colby Page & Tim Croze Region Rep: Steve Brink

## Research Advisory Committee (RAC) Multi-Modal Transportation & Finance

RAC Co-Chairs: Bryan Budds, Peter Anastor, Jean Ruestman & Patrick McCarthy

Research Manager (RM): Mary Hoffmeyer

Focus Area Managers (FAM): See below.

Aviation

FAM: Alicia Morrison

**Freight Logistics & Maritime** FAM: Elisha Wulff

#### **Passenger & Freight Rail**

FAM: Sara Moore

# Local Transit

FAM: Janet Geissler

#### Intercity Bus & Private/For Hire Passenger Carriers

FAM: Rob Pearson

#### **Contract Administration**

FAM: Mike Meddaugh

#### Finance

FAM: Adam Feldpausch

## **Research Advisory Committee (RAC) Planning & Organizational Development**

RAC Co-Chairs: Todd White & Amber Thelen Research Manager (RM): Mary Hoffmeyer Focus Area Manager (FAM): See below.

#### **Data Inventory & Integration**

FAM: Wendi Burton

#### **Nonmotorized Planning & Development**

FAM: Deb Alfonso

# Program Development

FAM: Craig Newell

#### **Asset Management & Policy**

FAM: Eric Mullen

## **Travel Demand Forecasting**

FAM: Karen Faussett

#### **Workforce Development & Organizational Effectiveness**

FAM: James Fults & Debra Ulbrich