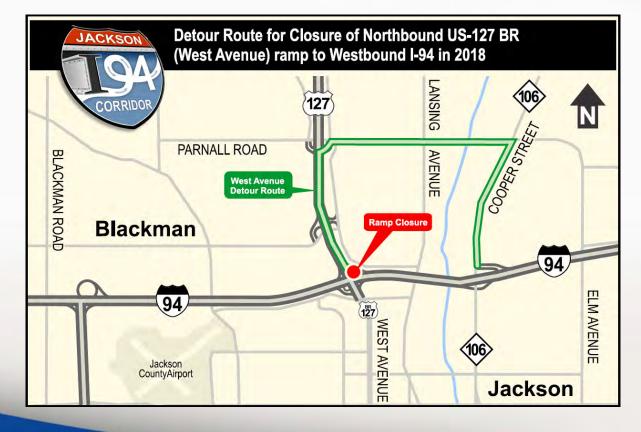

# **Anticipated Milestone Dates**

- Begin Work in Mid-July
- Close and Demo Cooper Street (M-106) Bridge Mid March 2019
- Resurface Cooper Street (M-106) April May 2019
- Shift traffic onto new EB lanes by end of May 2019
- Open Cooper Street (M-106) to traffic by October 2019
- Fully open I-94 by November 23, 2019
- Landscaping, Parnall Rd. and other Misc. work in spring 2020

#### **Mine Mitigation**

- Cooper Bridge over I-94 Grouting under the structure
- Approximately ½ mile of reconstruction over mines with Continuously Reinforced Concrete Pavement