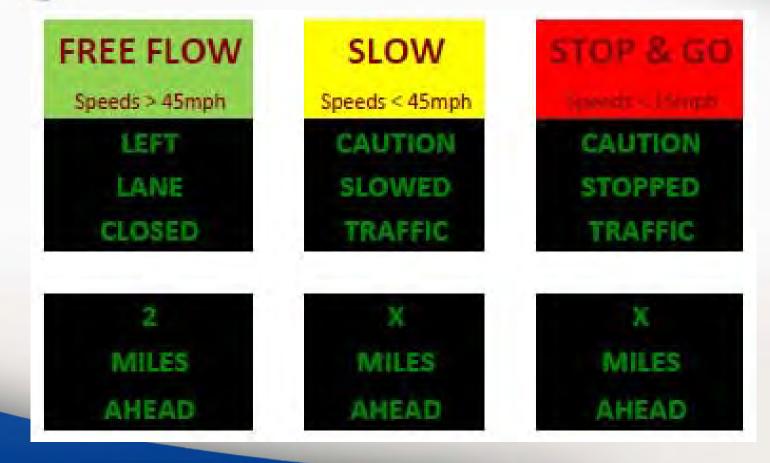

# **I-94 Lansing Avenue to Elm**





# **I-94 Lansing Avenue to Elm**





#### 4.3 Miles of Major Resurfacing







#### **Mine Mitigation**

- Cooper Bridge over I-94 Grouting under the structure
- Approximately ½ mile of reconstruction over mines with Continuously Reinforced Concrete Pavement





#### **Mine Mitigation**

#### **Potential Equipment**





**Bore Hole Image of Void** 







### **Traffic Impacts**

- Maintain two lanes of traffic during daytime hours
- Single lane closures at night
- Nighttime I-94 detours for Cooper Street (M-106) demolition and beam placement
- Utilize Stopped Traffic Advisory System
- Penalties
  - 60 day detour of West Ave interchange loop ramps
  - Cooper St. closed between
    3/19 10/19





### Stopped Traffic Advisory System Message Boards





# **Traffic Impacts – Daytime**





# **Traffic Impacts – Nighttime**



































#### WWW.MICHIGAN.GOV/I94JACKSON