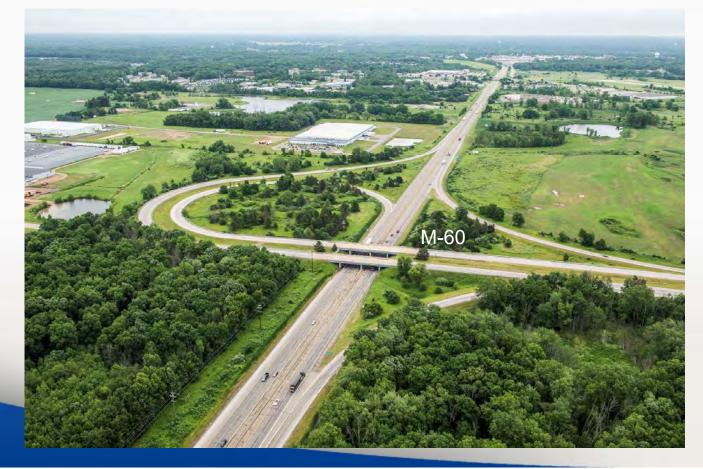

Samuel Sorensen, PE Jackson TSC Construction Engineer

TMDOT



# **Cost and Schedule**

- Preliminary Budget: \$109,000,000
- Anticipated Starting Date: Mid-July
- Anticipated Open to Traffic: November 2019
- Cooper Street Resurfacing: April May 2019
- Parnall Road Resurfacing: May 2020



# **Anticipated Milestone Dates**

- Begin Work in Mid-July
- Close and Demo Cooper Street (M-106) Bridge Mid March 2019
- Resurface Cooper Street (M-106) April May 2019
- Shift traffic onto new EB lanes by end of May 2019
- Open Cooper Street (M-106) to traffic by October 2019
- Fully open I-94 by November 23, 2019
- Landscaping, Parnall Rd. and other Misc. work in spring 2020



#### 3.5 Miles of Major Resurfacing





# I-94 M-60 to Lansing Avenue







# **I-94 Lansing Avenue to Elm**





# **I-94 Lansing Avenue to Elm**





#### 4.3 Miles of Major Resurfacing







#### **Mine Mitigation**

- Cooper Bridge over I-94 Grouting under the structure
- Approximately ½ mile of reconstruction over mines with Continuously Reinforced Concrete Pavement





#### **Mine Mitigation**

#### **Potential Equipment**





**Bore Hole Image of Void** 







### **Traffic Impacts**

- Maintain two lanes of traffic during daytime hours
- Single lane closures at night
- Nighttime I-94 detours for Cooper Street (M-106) demolition and beam placement
- Utilize Stopped Traffic Advisory System
- Penalties
  - 60 day detour of West Ave interchange loop ramps
  - Cooper St. closed between
    3/19 10/19





### Stopped Traffic Advisory System Message Bo