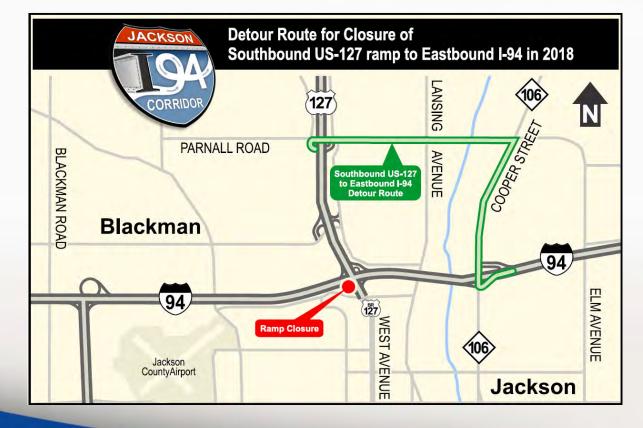

### **Traffic Impacts**

- Maintain two lanes of traffic during daytime hours
- Single lane closures at night
- Nighttime I-94 detours for Cooper Street (M-106) demolition and beam placement
- Utilize Stopped Traffic Advisory System
- Penalties
  - 60 day detour of West Ave interchange loop ramps
  - Cooper St. closed between
    3/19 10/19