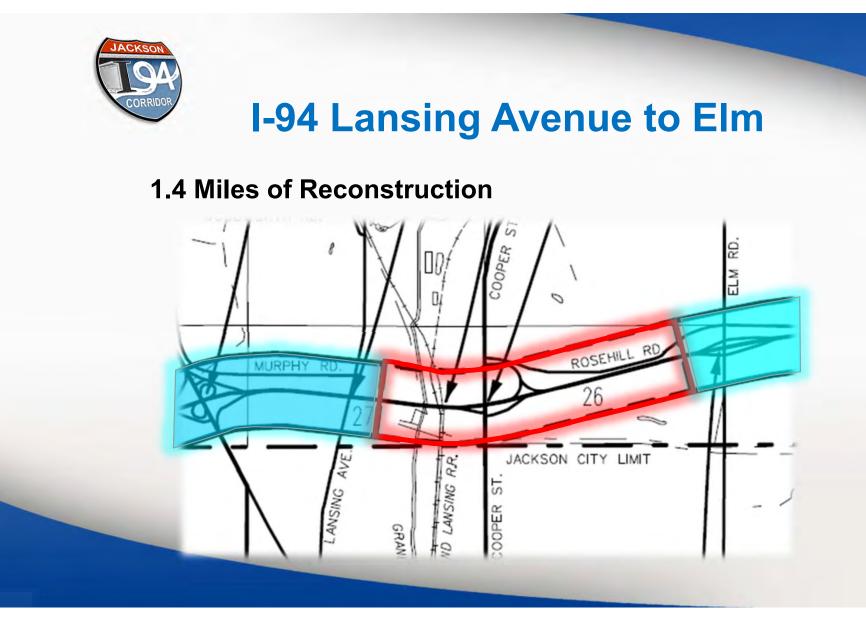

Samuel Sorensen, PE Jackson TSC Construction Engineer

TMDOT



# **Cost and Schedule**

- Preliminary Budget: \$109,000,000
- Anticipated Starting Date: Mid-July
- Anticipated Open to Traffic: November 2019
- Cooper Street Resurfacing: April May 2019
- Parnall Road Resurfacing: May 2020



# **Anticipated Milestone Dates**

- Begin Work in Mid-July
- Close and Demo Cooper Street (M-106) Bridge Mid March 2019
- Resurface Cooper Street (M-106) April May 2019
- Shift traffic onto new EB lanes by end of May 2019
- Open Cooper Street (M-106) to traffic by October 2019
- Fully open I-94 by November 23, 2019
- Landscaping, Parnall Rd. and other Misc. work in spring 2020



#### 3.5 Miles of Major Resurfacing





# I-94 M-60 to Lansing Avenue







# **I-94 Lansing Avenue to Elm**





# **I-94 Lansing Avenue to Elm**





#### 4.3 Miles of Major Resurfacing







#### **Mine Mitigation**

- Cooper Bridge over I-94 Grouting under the structure
- Approximately ½ mile of reconstruction over mines with Continuously Reinforced Concrete Pavement





#### **Mine Mitigation**

#### **Potential Equipment**





**Bore Hole Image of Void** 







### **Traffic Impacts**

- Maintain two lanes of traffic during daytime hours
- Single lane closures at night
- Nighttime I-94 detours for Cooper Street (M-106) demolition and beam placement
- Utilize Stopped Traffic Advisory System
- Penalties
  - 60 day detour of West Ave interchange loop ramps
  - Cooper St. closed between
    3/19 10/19





### Stopped Traffic Advisory System Message Boar