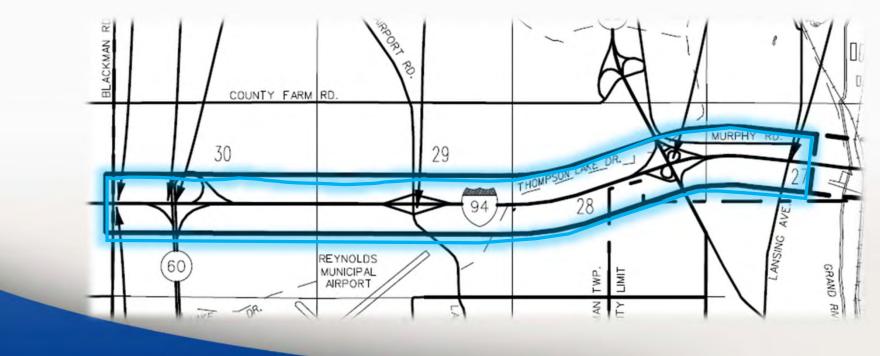

Samuel Sorensen, PE Jackson TSC Construction Engineer

TMDOT



# **Cost and Schedule**

- Preliminary Budget: \$109,000,000
- Anticipated Starting Date: Mid-July
- Anticipated Open to Traffic: November 2019
- Cooper Street Resurfacing: April May 2019
- Parnall Road Resurfacing: May 2020



# **Anticipated Milestone Dates**

- Begin Work in Mid-July
- Close and Demo Cooper Street (M-106) Bridge Mid March 2019
- Resurface Cooper Street (M-106) April May 2019
- Shift traffic onto new EB lanes by end of May 2019
- Open Cooper Street (M-106) to traffic by October 2019
- Fully open I-94 by November 23, 2019
- Landscaping, Parnall Rd. and other Misc. work in spring 2020



#### 3.5 Miles of Major Resurfacing





# I-94 M-60 to Lansing Avenue







# **I-94 Lansing Avenue to Elm**





# **I-94 Lansing Avenue to Elm**





#### 4.3 Miles of Major Resurfacing







#### **Mine Mitigation**

- Cooper Bridge over I-94 Grouting under the structure
- Approximately ½ mile of reconstruction over mines with Continuously Reinforced Concrete Pavement





#### **Mine Mitigation**

#### **Potential Equipment**





**Bore Hole Image of Void** 







### **Traffic Impacts**

- Maintain two lanes of traffic during daytime hours
- Single lane closures at night
- Nighttime I-94 detours for Cooper Street (M-106) demolition and beam placement
- Utilize Stopped Traffic Advisory System
- Penalties
  - 60 day detour of West Ave interchange loop ramps
  - Cooper St. closed between
    3/19 10/19





### Stopped