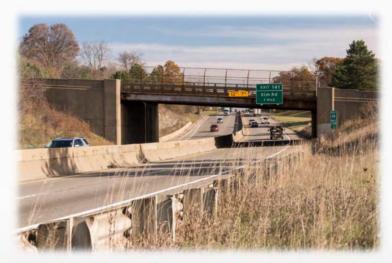

f Major Resurfacing







#### **Mine Mitigation**

- Cooper Bridge over I-94 Grouting under the structure
- Approximately ½ mile of reconstruction over mines with Continuously Reinforced Concrete Pavement





#### **Mine Mitigation**

#### **Potential Equipment**





**Bore Hole Image of Void** 







### **Traffic Impacts**

- Maintain two lanes of traffic during daytime hours
- Single lane closures at night
- Nighttime I-94 detours for Cooper Street (M-106) demolition and beam placement
- Utilize Stopped Traffic Advisory System
- Penalties
  - 60 day detour of West Ave interchange loop ramps
  - Cooper St. closed between
    3/19 10/19





### Stopped Traffic Advisory System Message Boards





# **Traffic Impacts – Daytime**





# **Traffic Impacts – Nighttime**



































#### WWW.MICHIGAN.GOV/I94JACKSON