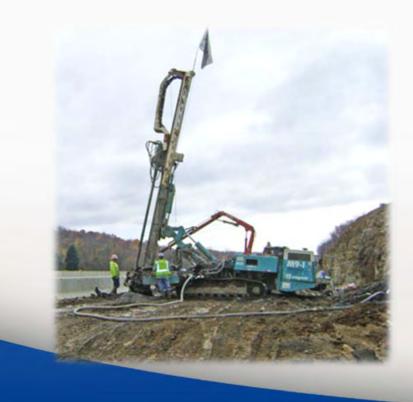

one Dates**

- Begin Work in Mid-July
- Close and Demo Cooper Street (M-106) Bridge Mid March 2019
- Resurface Cooper Street (M-106) April May 2019
- Shift traffic onto new EB lanes by end of May 2019
- Open Cooper Street (M-106) to traffic by October 2019
- Fully open I-94 by November 23, 2019
- Landscaping, Parnall Rd. and other Misc. work in spring 2020



#### 3.5 Miles of Major Resurfacing





# I-94 M-60 to Lansing Avenue







# **I-94 Lansing Avenue to Elm**





# **I-94 Lansing Avenue to Elm**





#### 4.3 Miles of Major Resurfacing







#### **Mine Mitigation**

- Cooper Bridge over I-94 Grouting under the structure
- Approximately ½ mile of reconstruction over mines with Continuously Reinforced Concrete Pavement





#### **Mine Mitigation**

#### **Potential Equipment**





**Bore Hole Image of Void** 







### **Traffic Impacts**

- Maintain two lanes of traffic during daytime hours
- Single lane closures at night
- Nighttime I-94 detours for Cooper Street (M-106) demolition and beam placement
- Utilize Stopped Traffic Advisory System
- Penalties
  - 60 day detour of West Ave interchange loop ramps
  - Cooper St. closed between
    3/19 10/19





### Stopped Traffic Advisory System Message Boards





# **Traffic Impacts – Daytime**





# **Traffic Impacts – Nighttime**



































#### WWW.MICHIGAN.GOV/I94JACKSON