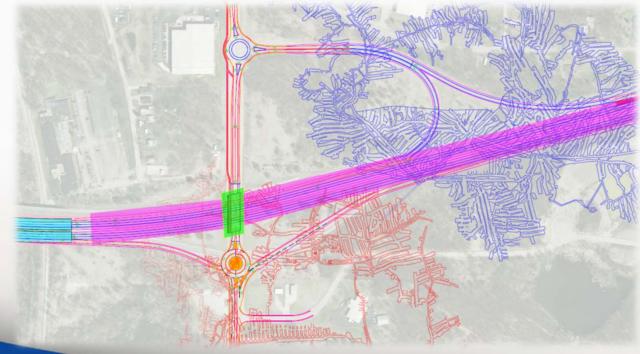

Parnall Road Resurfacing: May 2020



# **Anticipated Milestone Dates**

- Begin Work in Mid-July
- Close and Demo Cooper Street (M-106) Bridge Mid March 2019
- Resurface Cooper Street (M-106) April May 2019
- Shift traffic onto new EB lanes by end of May 2019
- Open Cooper Street (M-106) to traffic by October 2019
- Fully open I-94 by November 23, 2019
- Landscaping, Parnall Rd. and other Misc. work in spring 2020



#### 3.5 Miles of Major Resurfacing





# I-94 M-60 to Lansing Avenue







# **I-94 Lansing Avenue to Elm**





# **I-94 Lansing Avenue to Elm**





#### 4.3 Miles of Major Resurfacing







#### **Mine Mitigation**

- Cooper Bridge over I-94 Grouting under the structure
- Approximately ½ mile of reconstruction over mines with Continuously Reinforced Concrete Pavement





#### **Mine Mitigation**

#### **Potential Equipment**





**Bore Hole Image of Void** 







### **Traffic Impacts**

- Maintain two lanes of traffic during daytime hours
- Single lane closures at night
- Nighttime I-94 detours for Cooper Street (M-106) demolition and beam placement
- Utilize Stopped Traffic Advisory System
- Penalties
  - 60 day detour of West Ave interchange loop ramps
  - Cooper St. closed between
    3/19 10/19





### Stopped Traffic Advisory System Message Boards





# **Traffic Impacts – Daytime**





# **Traffic Impacts – Nighttime**



































#### WWW.MICHIGAN.GOV/I94JACKSON