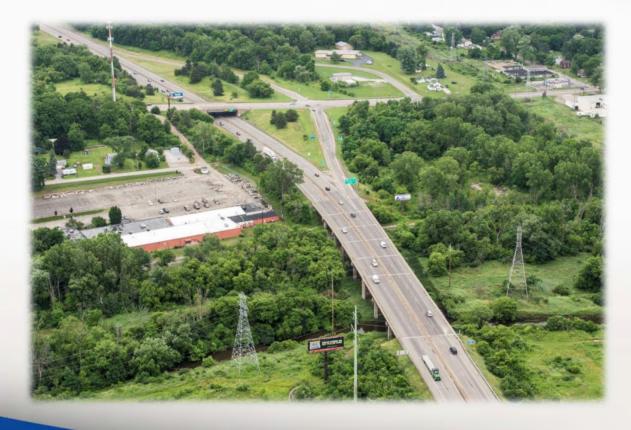

r Resurfacing







#### **Mine Mitigation**

- Cooper Bridge over I-94 Grouting under the structure
- Approximately ½ mile of reconstruction over mines with Continuously Reinforced Concrete Pavement





#### **Mine Mitigation**

#### **Potential Equipment**





**Bore Hole Image of Void** 







### **Traffic Impacts**

- Maintain two lanes of traffic during daytime hours
- Single lane closures at night
- Nighttime I-94 detours for Cooper Street (M-106) demolition and beam placement
- Utilize Stopped Traffic Advisory System
- Penalties
  - 60 day detour of West Ave interchange loop ramps
  - Cooper St. closed between
    3/19 10/19





### Stopped Traffic Advisory System Message Boards





# **Traffic Impacts – Daytime**





# **Traffic Impacts – Nighttime**



































#### WWW.MICHIGAN.GOV/I94JACKSON