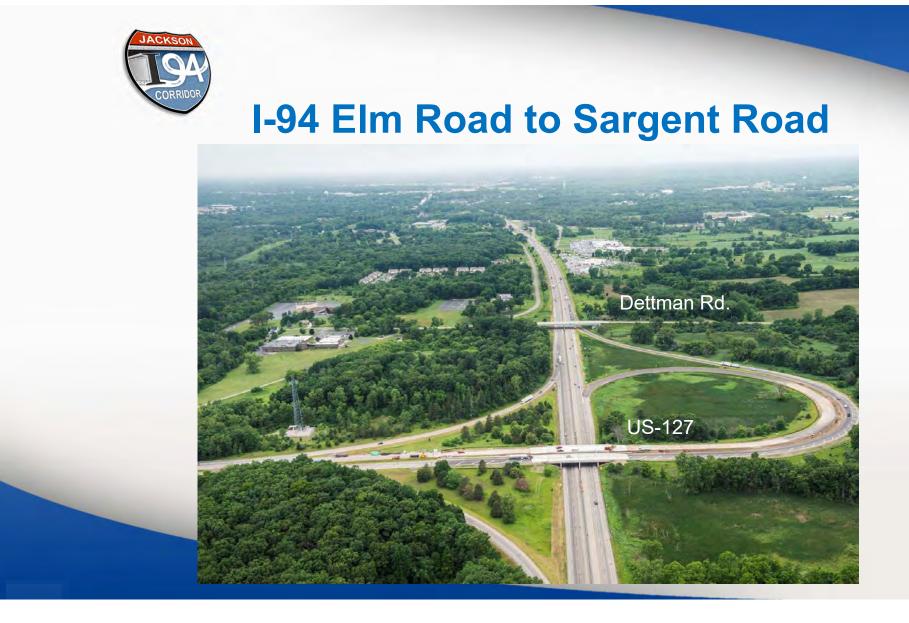

ost and Schedule**

- Preliminary Budget: \$109,000,000
- Anticipated Starting Date: Mid-July
- Anticipated Open to Traffic: November 2019
- Cooper Street Resurfacing: April May 2019
- Parnall Road Resurfacing: May 2020



# **Anticipated Milestone Dates**

- Begin Work in Mid-July
- Close and Demo Cooper Street (M-106) Bridge Mid March 2019
- Resurface Cooper Street (M-106) April May 2019
- Shift traffic onto new EB lanes by end of May 2019
- Open Cooper Street (M-106) to traffic by October 2019
- Fully open I-94 by November 23, 2019
- Landscaping, Parnall Rd. and other Misc. work in spring 2020



#### 3.5 Miles of Major Resurfacing





# I-94 M-60 to Lansing Avenue







# **I-94 Lansing Avenue to Elm**





# **I-94 Lansing Avenue to Elm**





#### 4.3 Miles of Major Resurfacing







#### **Mine Mitigation**

- Cooper Bridge over I-94 Grouting under the structure
- Approximately ½ mile of reconstruction over mines with Continuously Reinforced Concrete Pavement





#### **Mine Mitigation**

#### **Potential Equipment**





**Bore Hole Image of Void** 







### **Traffic Impacts**

- Maintain two lanes of traffic during daytime hours
- Single lane closures at night
- Nighttime I-94 detours for Cooper Street (M-106) demolition and beam placement
- Utilize Stopped Traffic Advisory System
- Penalties
  - 60 day detour of West Ave interchange loop ramps
  - Cooper St. closed between
    3/19 10/19





### Stopped Traffic Advisory System Message Boards





# **Traffic Impacts – Daytime**





# **Traffic Impacts – Nighttime**



































####