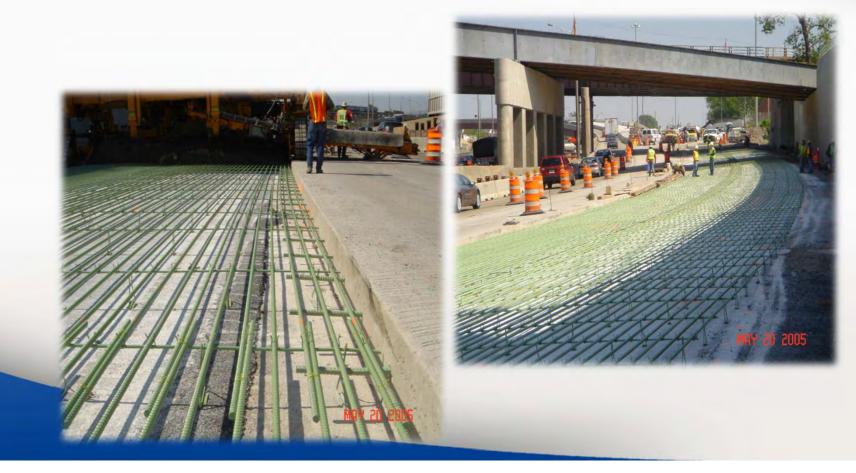

#### **Mine Mitigation**

- Cooper Bridge over I-94 Grouting under the structure
- Approximately ½ mile of reconstruction over mines with Continuously Reinforced Concrete Pavement