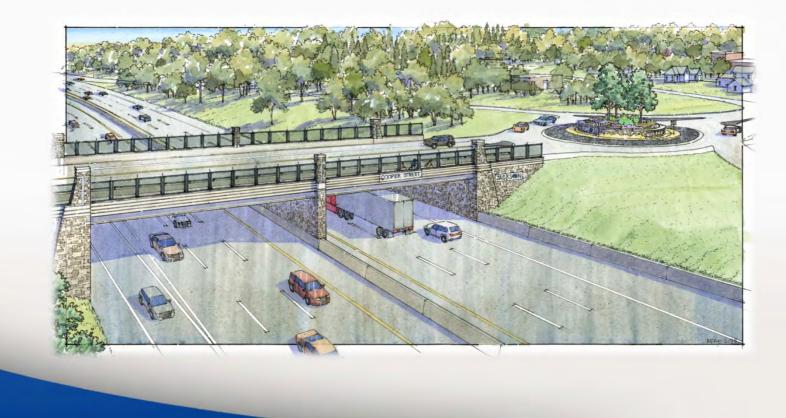

# **Anticipated Milestone Dates**

- Begin Work in Mid-July
- Close and Demo Cooper Street (M-106) Bridge Mid March 2019
- Resurface Cooper Street (M-106) April May 2019
- Shift traffic onto new EB lanes by end of May 2019
- Open Cooper Street (M-106) to traffic by October 2019
- Fully open I-94 by November 23, 2019
- Landscaping, Parnall Rd. and other Misc. work in spring 2020

### **Traffic Impacts**

- Maintain two lanes of traffic during daytime hours
- Single lane closures at night
- Nighttime I-94 detours for Cooper Street (M-106) demolition and beam placement
- Utilize Stopped Traffic Advisory System
- Penalties
  - 60 day detour of West Ave interchange loop ramps
  - Cooper St. closed between
    3/19 10/19