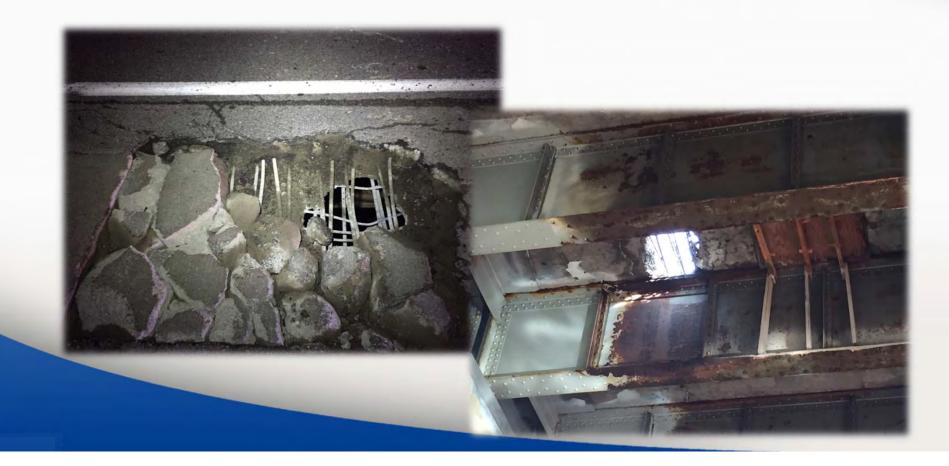

#### **Mine Mitigation**

- Cooper Bridge over I-94 Grouting under the structure
- Approximately ½ mile of reconstruction over mines with Continuously Reinforced Concrete Pavement

#### **Mine Mitigation**

#### **Potential Equipment**

**Bore Hole Image of Void** 