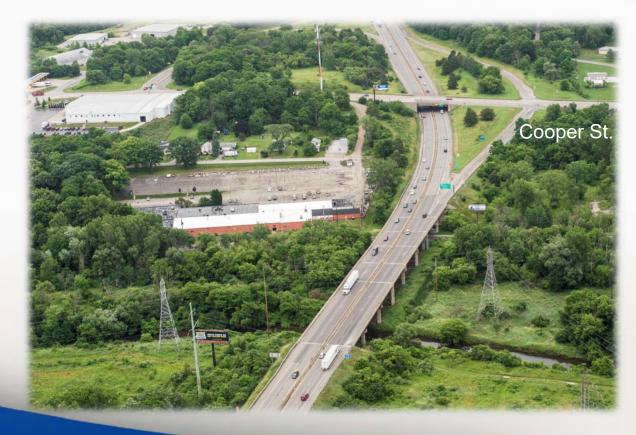

# I-94 M-60 to Lansing Avenue

# **I-94 Lansing Avenue to Elm**

#### 4.3 Miles of Major Resurfacing