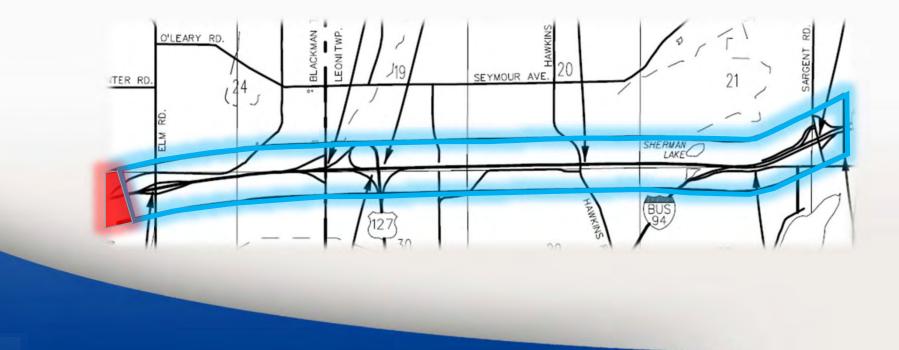

### **Traffic Impacts**

- Maintain two lanes of traffic during daytime hours
- Single lane closures at night
- Nighttime I-94 detours for Cooper Street (M-106) demolition and beam placement
- Utilize Stopped Traffic Advisory System
- Penalties
  - 60 day detour of West Ave interchange loop ramps
  - Cooper St. closed between
    3/19 10/19

# **Traffic Impacts – Daytime**

# **Traffic Impacts – Nighttime**