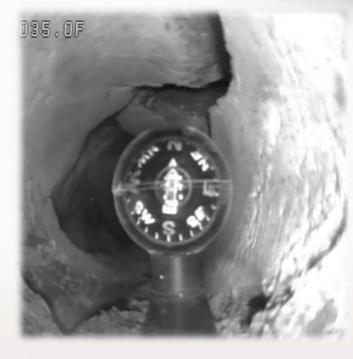

e Dates**

- Begin Work in Mid-July
- Close and Demo Cooper Street (M-106) Bridge Mid March 2019
- Resurface Cooper Street (M-106) April May 2019
- Shift traffic onto new EB lanes by end of May 2019
- Open Cooper Street (M-106) to traffic by October 2019
- Fully open I-94 by November 23, 2019
- Landscaping, Parnall Rd. and other Misc. work in spring 2020



#### 3.5 Miles of Major Resurfacing





# I-94 M-60 to Lansing Avenue







# **I-94 Lansing Avenue to Elm**





# **I-94 Lansing Avenue to Elm**





#### 4.3 Miles of Major Resurfacing







#### **Mine Mitigation**

- Cooper Bridge over I-94 Grouting under the structure
- Approximately ½ mile of reconstruction over mines with Continuously Reinforced Concrete Pavement





#### **Mine Mitigation**

#### **Potential Equipment**





**Bore Hole Image of Void** 







### **Traffic Impacts**

- Maintain two lanes of traffic during daytime hours
- Single lane closures at night
- Nighttime I-94 detours for Cooper Street (M-106) demolition and beam placement
- Utilize Stopped Traffic Advisory System
- Penalties
  - 60 day detour of West Ave interchange loop ramps
  - Cooper St. closed between
    3/19 10/19





### Stopped Traffic Advisory System Message Boards





# **Traffic Impacts – Daytime**





# **Traffic Impacts – Nighttime**



































#### WWW.MICHIGAN.GOV/I94JACKSON