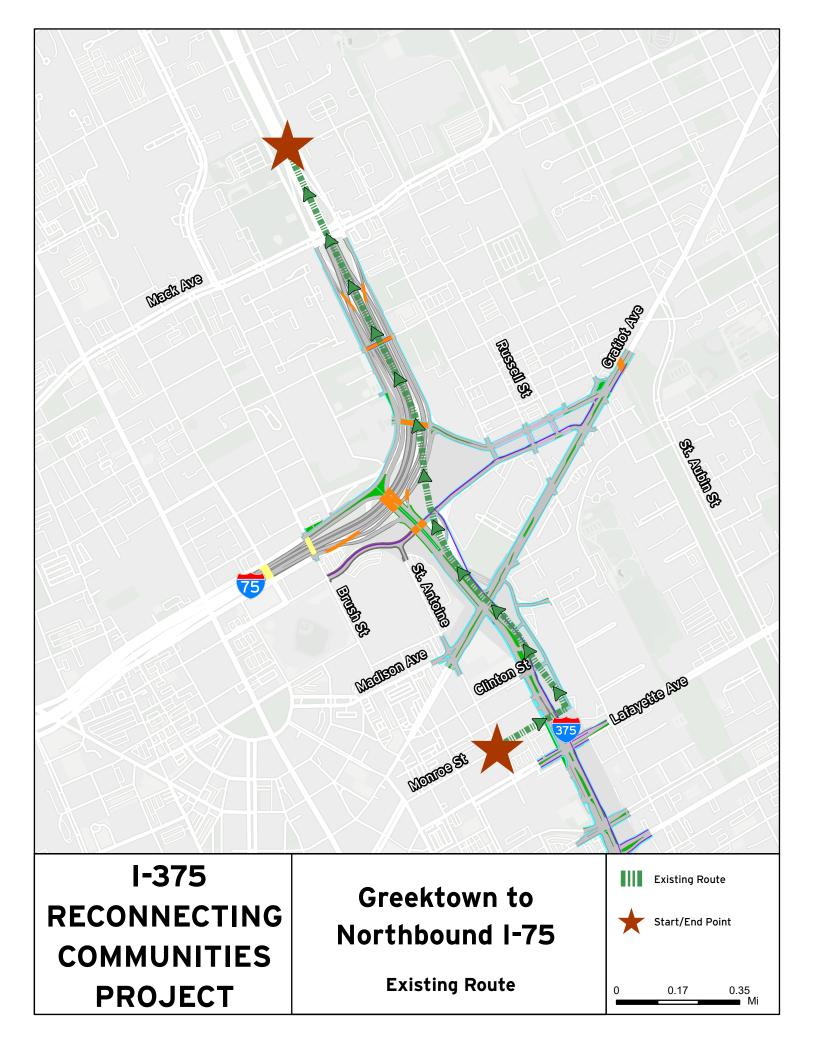

## Greektown to Northbound I-75

# **Existing Route**

#### **Current Option**

- 1. Head east on Monroe St.
- 2. Turn left onto northbound I-375 Service Drive.
- 3. Merge onto I-375 northbound.
- 4. Stay northbound on I-75.

Distance: 1.7 Miles

AM Travel Time (minutes): 2 to 3 PM Travel Time (minutes): 3 to 4