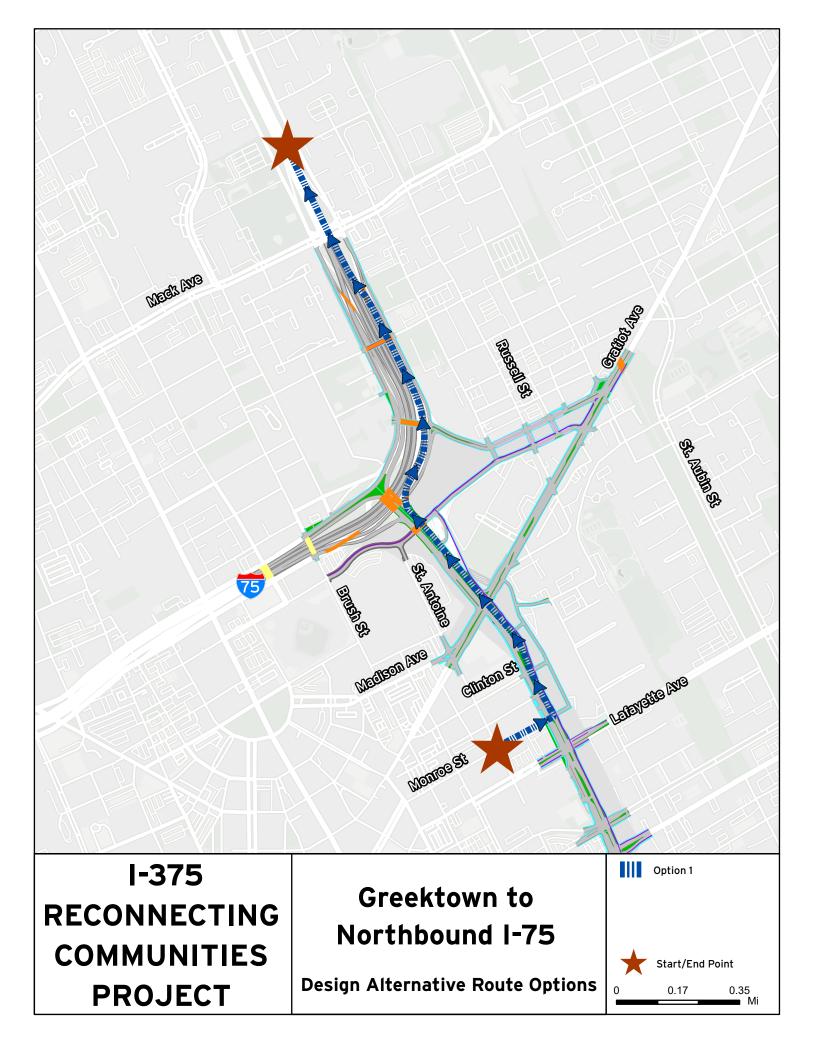

### Greektown to Northbound I-75

# **Design Alternative Route Options**

### Option 1: Via New 375 Boulevard.

- 1. Head east on Monroe St.
- 2. Turn left onto the new 375 boulevard.
- 3. Stay right on the new 375 boulevard.
- 4. Turn right onto the ramp to northbound I-75.
- 5. Merge onto northbound 1-75.

Distance: 1.7 Miles

AM Travel Time (minutes): 3 to 4 PM Travel Time (minutes): 4 to 5

<sup>\*</sup> Travel times were pulled from VISSIM modeling and existing probe data as needed to complete the route