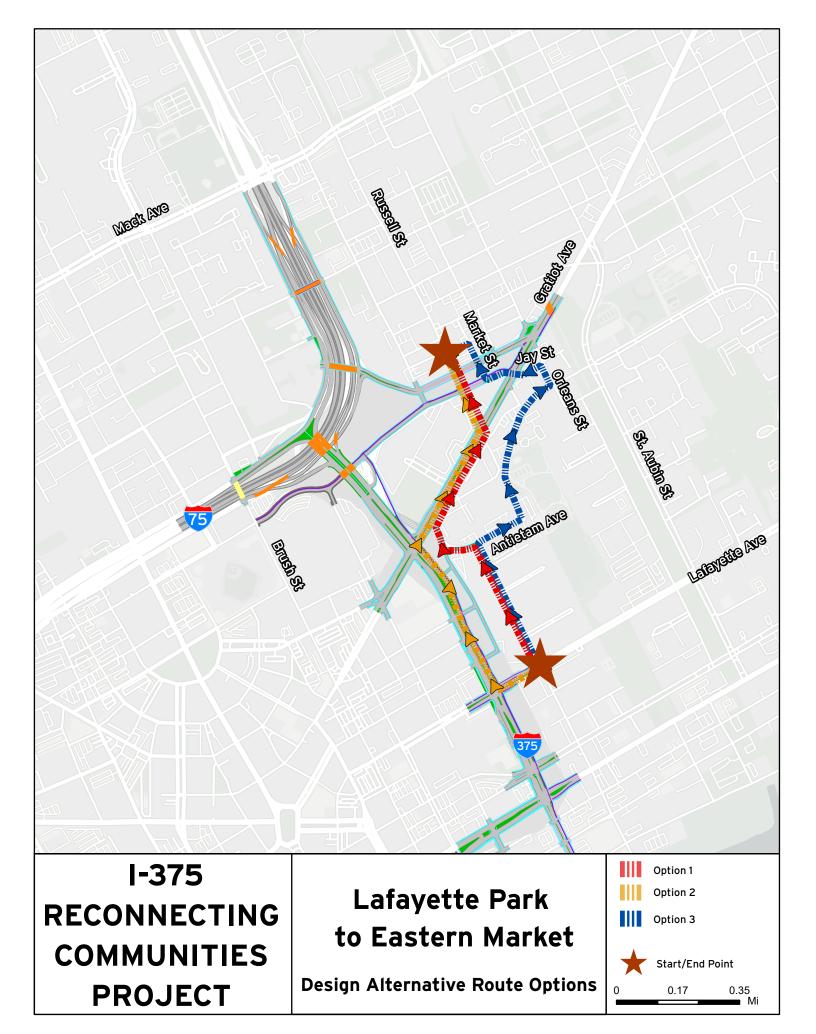

## Lafayette Park to Eastern Market

### **Design Alternative Route Options**

### Option 1: Via Rivard St.

- 1. Head north on Rivard St.
- 2. Turn left onto Antietam Ave.
- 3. Turn right onto new local street.
- 4. Turn right onto Gratiot Ave.
- 5. Turn left onto Russell St and head north.

Distance: 0.8 Miles

AM Travel Time (minutes): 3 to 4 PM Travel Time (minutes): 3 to 4

#### Option 2: Via New 375 Boulevard.

- Head west on Lafayette Ave.
- 2. Turn right onto the new 375 boulevard.
- 3. Turn right onto Gratiot Ave.
- 4. Turn left onto Russell St and head north.

Distance: 0.9 Miles

AM Travel Time (minutes): 4 to 5 PM Travel Time (minutes): 3 to 4

#### Option 3: Via Antietam Ave.

- 1. Head north on Rivard St.
- 2. Turn right onto Antietam Ave and follow the road as it turns left and curves to the right.
- 3. Turn left onto Orleans St.
- 4. Turn left onto Jay St.
- 5. Cross Gratiot Ave onto Montcalm Drive.
- 6. Turn right onto Market St.
- 7. Turn left onto Winder St.

Distance: 1 Mile

AM Travel Time (minutes): 3 to 4 PM Travel Time (minutes): 3 to 4

<sup>\*</sup>Travel times were pulled from VISSIM modeling and existing probe data as needed to complete the route