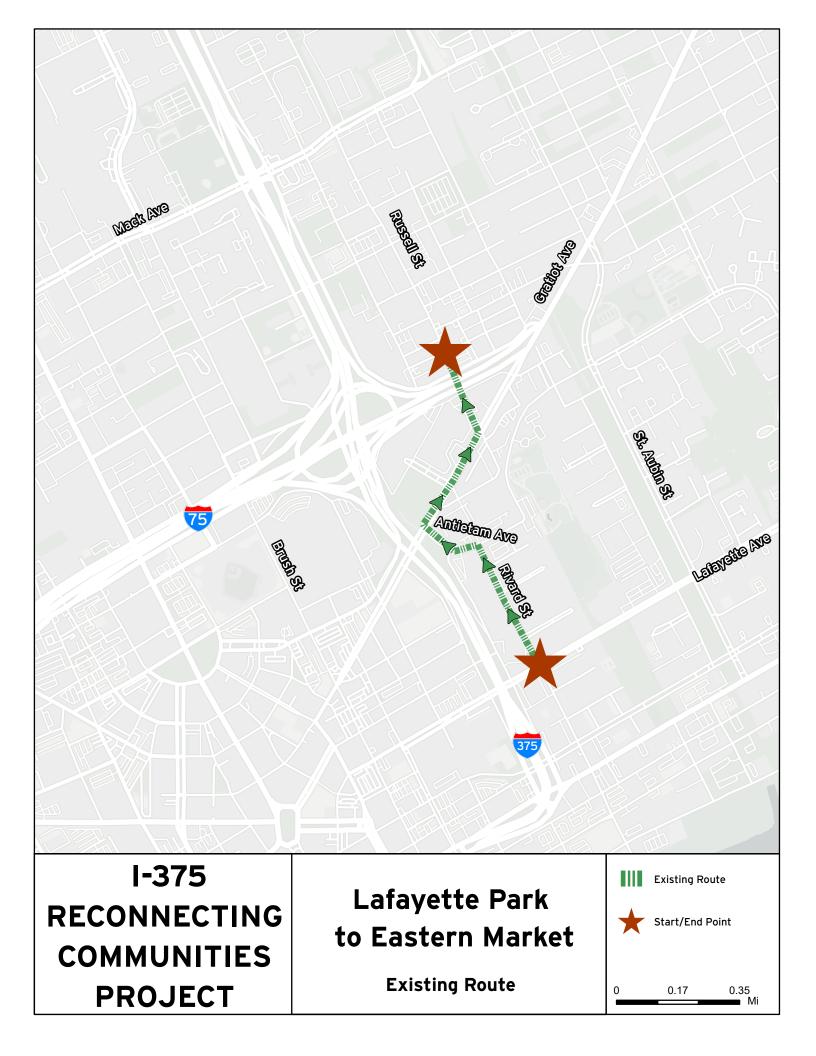

# Lafayette Park to Eastern Market

# **Existing Route**

### **Current Option**

- 1. Head north on Rivard St.
- 2. Turn left onto Antietam Ave.
- 3. Turn right onto Gratiot Ave.
- 4. Turn left onto Russell St.

Distance: 1.9 Miles

AM Travel Time (minutes): 3 to 4 PM Travel Time (minutes): 3 to 4