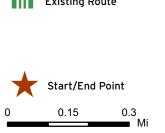

### Northbound I-75 to Eastern Market

#### **Design Alternative Route Options**

#### Option 1: Via New Local Connector.

- 1. Head east on northbound I-75.
- 2. Take the exit for the new local connector.
- 3. Turn right onto the new local connector.

Distance: 0.9 Miles

AM Travel Time (minutes): 1 to 2 PM Travel Time (minutes): 1 to 2

Note: I-75/Mack Avenue Ramps can still be used to access north of Eastern Market.

<sup>\*</sup> Travel times were pulled from VISSIM modeling and existing probe data as needed to complete the route