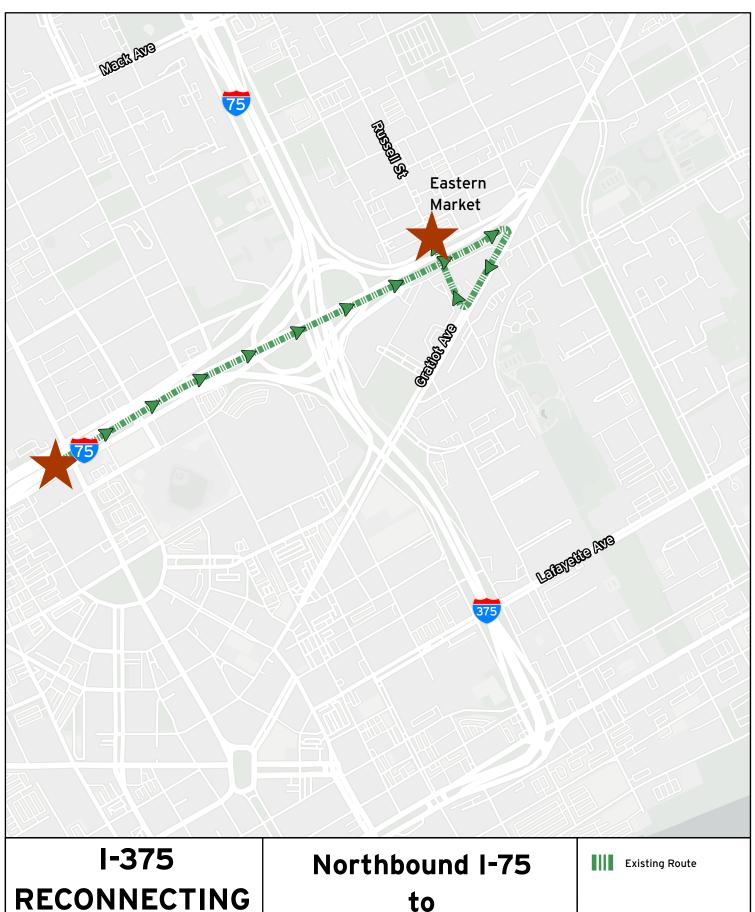

I-375
RECONNECTING
COMMUNITIES
PROJECT

Northbound I-75
to
Eastern Market
Existing Route

## Northbound I-75 to Eastern Market

# **Existing Route**

#### **Current Option**

- 1. Head east on northbound I-75.
- 2. Turn right onto Gratiot Ave.
- 3. Turn right onto Russell St.

Distance: 1.2 Miles

AM Travel Time (minutes): 2 to 3 PM Travel Time (minutes): 4 to 5