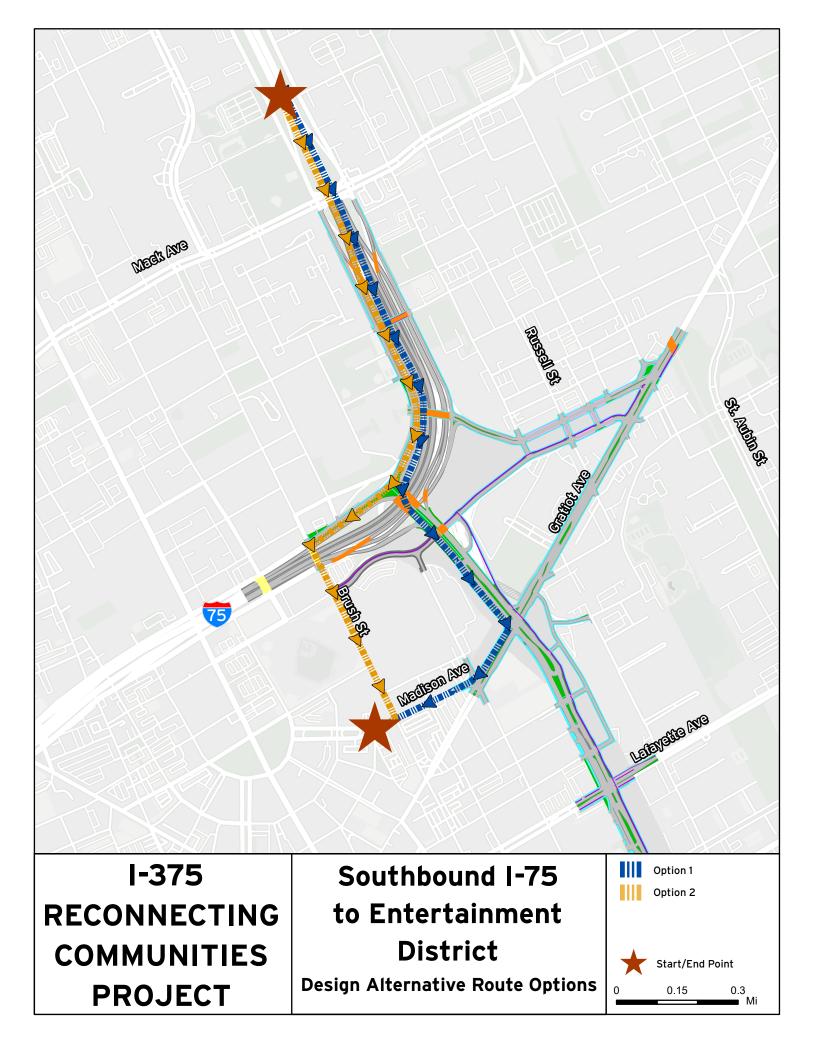

### Southbound I-75 to Entertainment District

### **Design Alternative Route Options**

### Option 1: Via New 375 Boulevard.

- 1. Head south on I-75.
- 2. Take the exit onto the new 375 boulevard.
- 3. Continue straight at the intersection on the southbound new 375 boulevard.
- 4. Pull up onto Gratiot Ave.
- 5. Take a slight right onto Madison Ave.

Distance: 1.4 Miles

AM Travel Time (minutes): 3 to 4 PM Travel Time (minutes): 3 to 4

#### Option 2: Via Brush St.

- 1. Head south on I-75.
- 2. Take the exit onto the service drive.
- 3. Turn left onto Brush St and head south.

Distance: 1.3 Miles

AM Travel Time (minutes): 3 to 4 PM Travel Time (minutes): 3 to 4