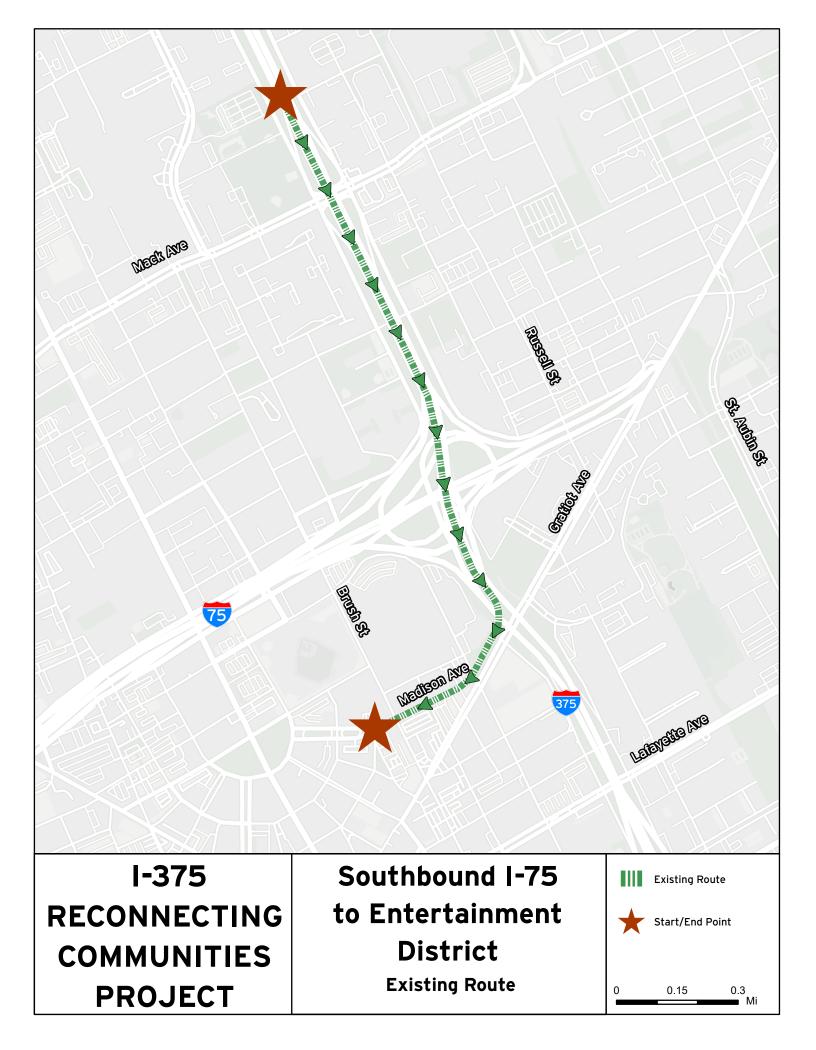

# Southbound I-75 to Entertainment District

## **Existing Route**

#### Current route on I-375.

- 1. Head south on I-75 which becomes I-375.
- 2. Take the Madison Ave exit ramp.
- 3. Head west on Madison Ave.

Distance: 1.3 Miles

AM Travel Time (minutes): 3 to 4 PM Travel Time (minutes): 3 to 4