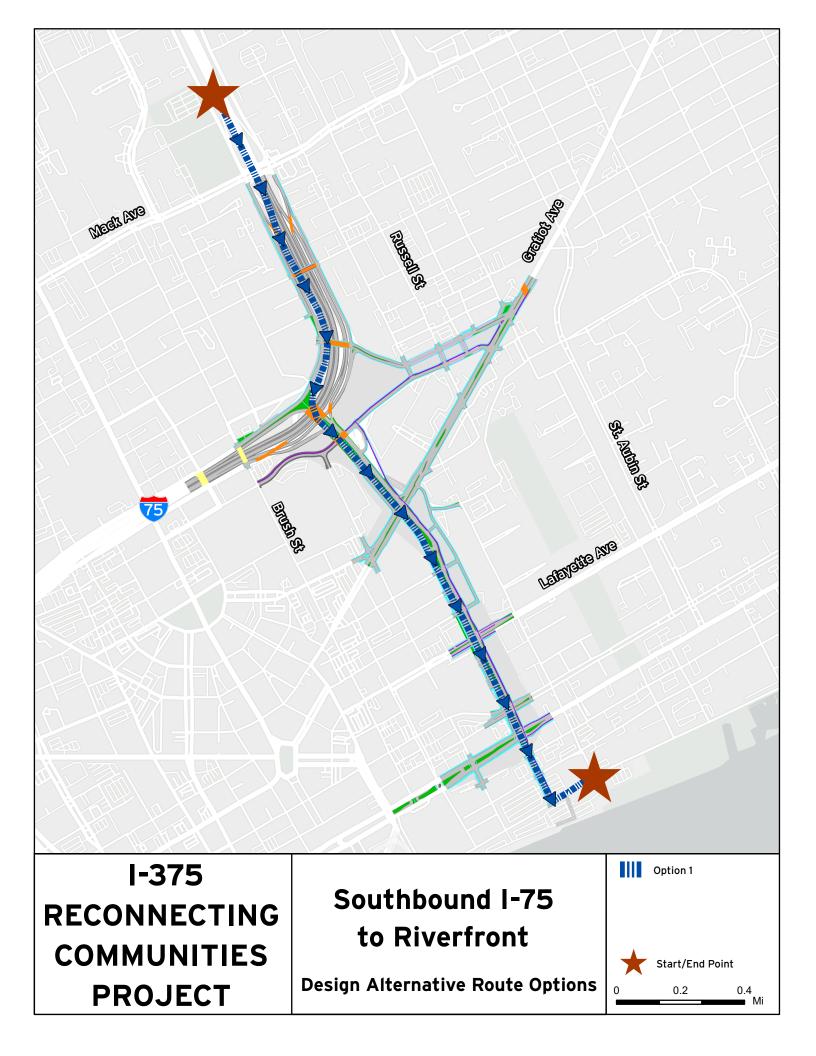

# Southbound I-75 to Riverfront

### **Design Alternative Route Options**

#### **Option 1: Via New 375 Boulevard**

- 1. Head south on I-75.
- 2. Use the exit onto the new 375 boulevard.
- 3. Continue through the light proceeding south on the new 375 boulevard.
- 4. Turn left onto Atwater St.

Distance: 1.8 Miles AM Travel Time (minutes): 7 to 8 PM Travel Time (minutes): 6 to 7

\* Travel times were pulled from VISSIM modeling and existing probe data as needed to complete the route