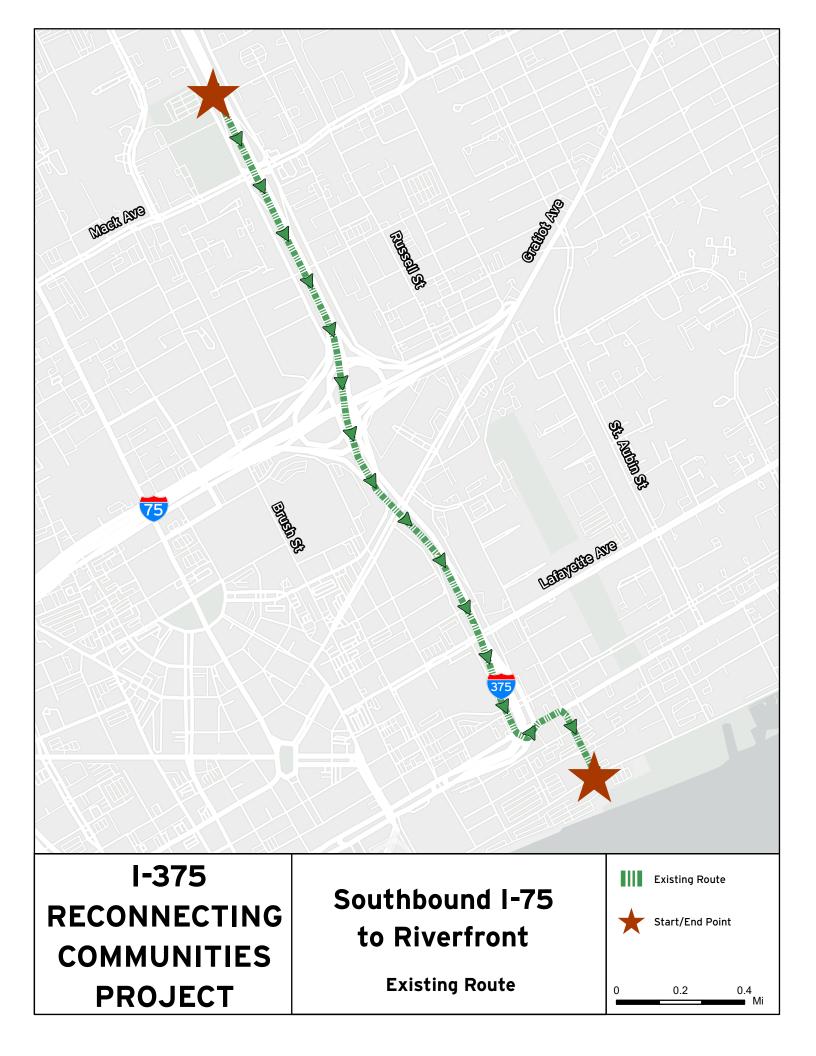

# Southbound I-75 to Riverfront

### **Existing Route**

#### **Current Option**

- 1. Head south on I-75.
- 2. Use the exit to enter I-375 and continue south.
- 3. Take exit onto Chrysler Dr and follow slight left crossing I-375.
- 4. Turn left onto Jefferson Ave and follow the road curving right.
- 5. Turn right onto Rivard St and head south

Distance: 2.0 Miles

AM Travel Time (minutes): 4 to 5

PM Travel Time (minutes): 4 to 6