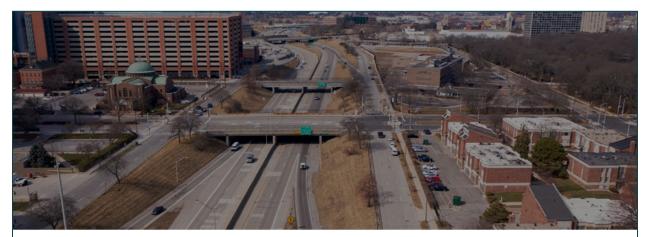

# 1.1 PROJECT BACKGROUND

Through the I-375 Reconnecting Communities Project, MDOT plans to convert the existing freeway into a street-level boulevard with signalized intersections from Gratiot Avenue to Atwater Street. The new design will meet current safety standards, reduce crashes, improve road efficiency, reduce impacts to the community, and provide safer travel for multi-modal usages. The project delivers improved connectivity within the urban grid between downtown, the Riverfront, Greektown, the Eastern Market, the stadium district, the theater district, and the surrounding neighborhoods.

The environmental engagement phase of the project started in 2017 and concluded with the public hearing for the Environmental Assessment in January 2021. Throughout that time, the project team hosted four public meetings, seven local and government advisory committee meetings, 12 workshops with the City of Detroit, and over 70 engagements with 25 different stakeholders. Through that engagement process, the Selected Alternative was identified. The Selected Alternative will replace I-375 with a new boulevard at the current city street level from I-75 to Atwater Street. The existing I-75/I-375 interchange will be rebuilt with a smaller footprint and enhanced connectivity.