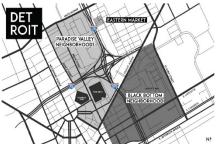

# 1.1 PROJECT BACKGROUND

Through the I-375 Reconnecting Communities Project, MDOT plans to convert the existing freeway into a street-level boulevard with signalized intersections from Gratiot Avenue to Atwater Street. The new design will meet current safety standards, reduce crashes, improve road efficiency, reduce impacts to the community, and provide safer travel for multi-modal usages. The project delivers improved connectivity within the urban grid between downtown, the Riverfront, Greektown, the Eastern Market, the stadium district, the theater district, and the surrounding neighborhoods.

The project includes numerous community benefits, including improved connectivity and mobility for walkers, bikers, rollers, and vehicles; decreased traffic congestion and crashes; and taking an equitable approach to incorporating the history of the Black Bottom and Paradise Valley neighborhoods that were removed for urban renewal and construction of the freeway. Early construction is currently planned to start in 2025.

The project includes numerous community benefits, including enhanced mobility and access for walkers, bikers, rollers, and vehicles, improving environmental quality for neighborhoods, and taking an equitable approach to incorporating the history of the Black Bottom and Paradise Valley neighborhoods that were removed for urban renewal and construction of the freeway.