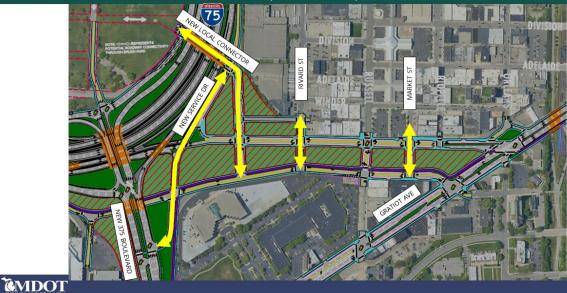

For more details on the topics covered in the project boards, see Public Meeting Materials. To view the project boards, see Project Boards in Appendix B.

Another medium for information presentation and feedback was a series of project maps showing the proposed corridor design concept. Four of these maps were presented as large-format "roll plots" to which attendees added post-it notes with their comments on the design concept updates.

#### **Design Concept Updates**

- City Grid Connectivity
- Reduced Intersection Footprint
- Reduced Lanes on Streets
- Connectivity to Brush Park
- Increased Access to Mack