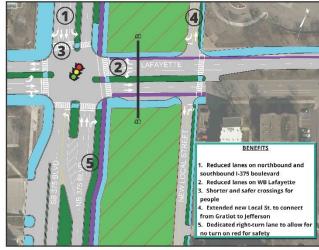

For more details on the topics covered in the project boards, see Public Meeting Materials. To view the project boards, see Project Boards in Appendix B.

Another medium for information presentation and feedback was a series of project maps showing the proposed corridor design concept. Four of these maps were presented as large-format "roll plots" to which attendees added post-it notes with their comments on the design concept updates.

#### Development

DBE and Workforce Development Updates

| <ul><li>Project Roll Plot</li><li>Design Alternative Map, June 2024</li></ul> | Public meeting  |
|-------------------------------------------------------------------------------|-----------------|
| Standard Comment Form                                                         | Public meeting  |
| Exit Survey                                                                   | Public meeting  |
| (General) Online Comment Form                                                 | Project website |