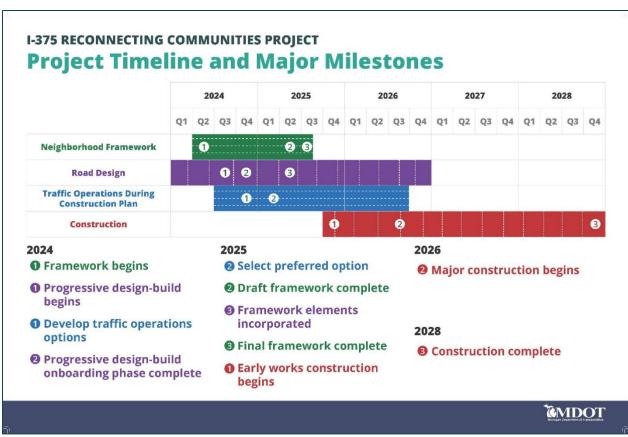

#### **Project Timeline and Major Milestones**

Project Timeline and Major Milestones Overview

The Finding of No Significant Impact (FONSI), the final National Environmental Policy Act (NEPA) decision document required to move forward with the I-375 project, was completed by March 2022.

MDOT, in partnership with the City of Detroit, kicked off the project's early design phase in September 2022. The project's local and government advisory committees were first gathered in December 2022. The local advisory committee—composed of a resident group and a stakeholder group—convenes every other month, and the government advisory committee meets quarterly. The project will continue public engagement through the project's design and construction phases. During the current design phase, outreach is being accomplished through multiple means: