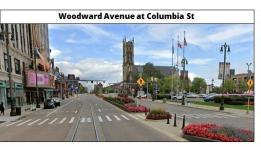

# 1.1 PROJECT BACKGROUND

Through the I-375 Reconnecting Communities Project, MDOT plans to convert the existing freeway into a street-level boulevard with signalized intersections from Gratiot Avenue to Atwater Street. The new design will meet current safety standards, reduce crashes, improve road efficiency, reduce impacts to the community, and provide safer travel for multi-modal usages. The project delivers improved connectivity within the urban grid between downtown, the Riverfront, Greektown, the Eastern Market, the stadium district, the theater district, and the surrounding neighborhoods.