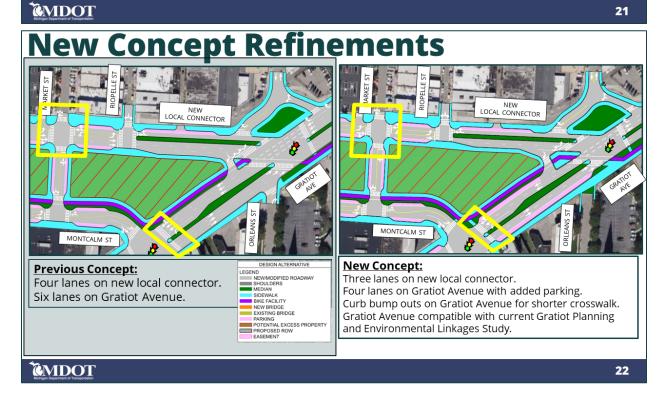

#### **Design Concept Updates**

- City Grid Connectivity
- Reduced Intersection Footprint
- Reduced Lanes on Streets
- Connectivity to Brush Park
- Increased Access to Mack

The main themes expressed in comments on the roll plots were:

- 1. Increase/extend curb bump-outs.
- 2. Maintain guiet communities and neighborhoods.
- Increase connections to Gratiot Ave. and Eastern Market.
- 4. More connections, including bridges, are needed for pedestrians.
- 5. Implement more traffic-calming features along the new boulevard.
- 6. Excess property should be used toward green spaces, not parking lots.