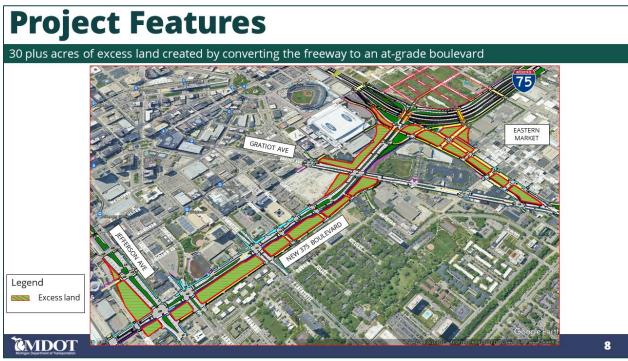

# 1.1 PROJECT BACKGROUND

Through the I-375 Reconnecting Communities Project, MDOT plans to convert the existing freeway into a street-level boulevard with signalized intersections from Gratiot Avenue to Atwater Street. The new design will meet current safety standards, reduce crashes, improve road efficiency, reduce impacts to the community, and provide safer travel for multi-modal usages. The project delivers improved connectivity within the urban grid between downtown, the Riverfront, Greektown, the Eastern Market, the stadium district, the theater district, and the surrounding neighborhoods.

The environmental engagement phase of the project started in 2017 and concluded with the public hearing for the Environmental Assessment in January 2021. Throughout that time, the project team hosted four public meetings, seven local and government advisory committee meetings, 12 workshops with the City of Detroit, and over 70 engagements with 25 different stakeholders. Through that engagement process, the Selected Alternative was identified. The Selected Alternative will replace I-375 with a new boulevard at the current city street level from I-75 to Atwater Street. The existing I-75/I-375 interchange will be rebuilt with a smaller footprint and enhanced connectivity.