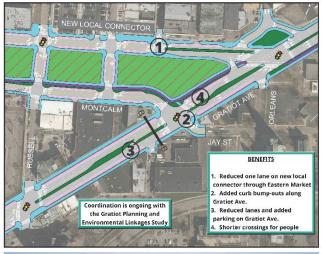

#### **Design Concept Updates**

- City Grid Connectivity
- Reduced Intersection Footprint
- Reduced Lanes on Streets
- Connectivity to Brush Park
- Increased Access to Mack

The main themes expressed in comments on the roll plots were:

- 1. Increase/extend curb bump-outs.
- 2. Maintain guiet communities and neighborhoods.
- Increase connections to Gratiot Ave. and Eastern Market.
- 4. More connections, including bridges, are needed for pedestrians.
- 5. Implement more traffic-calming features along the new boulevard.
- 6. Excess property should be used toward green spaces, not parking lots.