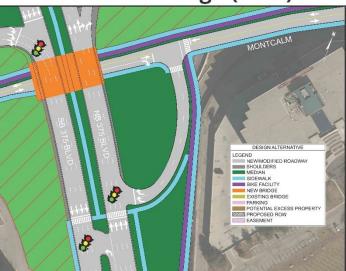

#### **Design Concept Updates**

- City Grid Connectivity
- Reduced Intersection Footprint
- Reduced Lanes on Streets
- Connectivity to Brush Park
- Increased Access to Mack

#### Development

DBE and Workforce Development Updates

| <ul><li>Project Roll Plot</li><li>Design Alternative Map, June 2024</li></ul> | Public meeting  |
|-------------------------------------------------------------------------------|-----------------|
| Standard Comment Form                                                         | Public meeting  |
| Exit Survey                                                                   | Public meeting  |
| (General) Online Comment Form                                                 | Project website |