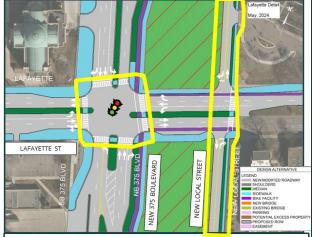

#### **Design Concept Updates**

- City Grid Connectivity
- Reduced Intersection Footprint
- Reduced Lanes on Streets
- Connectivity to Brush Park
- Increased Access to Mack