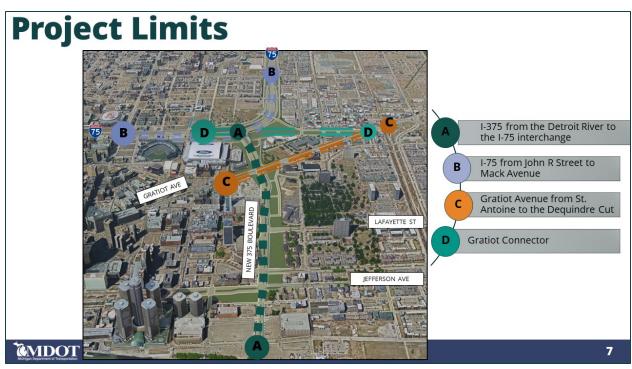

# 1.1 PROJECT BACKGROUND

Through the I-375 Reconnecting Communities Project, MDOT plans to convert the existing freeway into a street-level boulevard with signalized intersections from Gratiot Avenue to Atwater Street. The new design will meet current safety standards, reduce crashes, improve road efficiency, reduce impacts to the community, and provide safer travel for multi-modal usages. The project delivers improved connectivity within the urban grid between downtown, the Riverfront, Greektown, the Eastern Market, the stadium district, the theater district, and the surrounding neighborhoods.

The environmental engagement phase of the project started in 2017 and concluded with the public hearing for the Environmental Assessment in January 2021. Throughout that time, the project team hosted four public meetings, seven local and government advisory committee meetings, 12 workshops with the City of Detroit, and over 70 engagements with 25 different stakeholders. Through that engagement process, the Selected Alternative was identified. The Selected Alternative will replace I-375 with a new boulevard at the current city street level from I-75 to Atwater Street. The existing I-75/I-375 interchange will be rebuilt with a smaller footprint and enhanced connectivity.