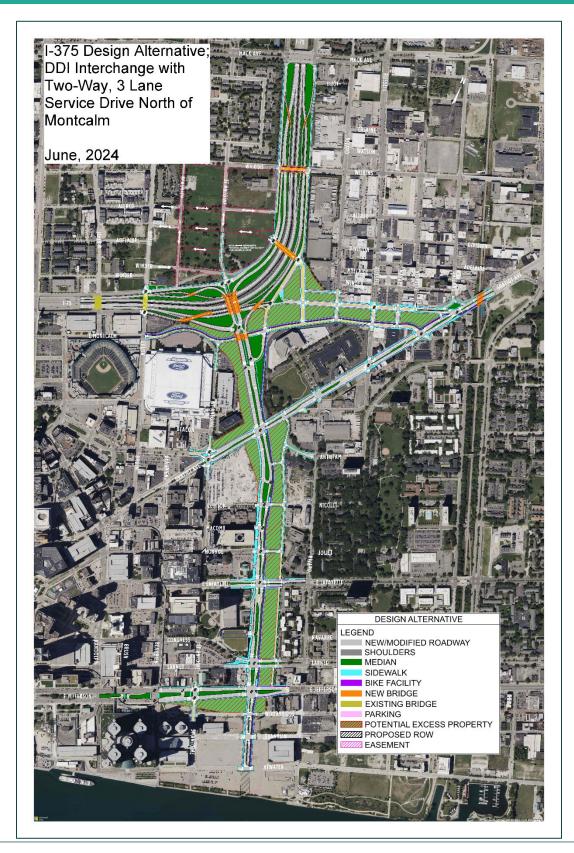

For more details on the topics covered in the project boards, see Public Meeting Materials. To view the project boards, see Project Boards in Appendix B.

Another medium for information presentation and feedback was a series of project maps showing the proposed corridor design concept. Four of these maps were presented as large-format "roll plots" to which attendees added post-it notes with their comments on the design concept updates.

#### Development

DBE and Workforce Development Updates

| <ul><li>Project Roll Plot</li><li>Design Alternative Map, June 2024</li></ul> | Public meeting  |
|-------------------------------------------------------------------------------|-----------------|
| Standard Comment Form                                                         | Public meeting  |
| Exit Survey                                                                   | Public meeting  |
| (General) Online Comment Form                                                 | Project website |