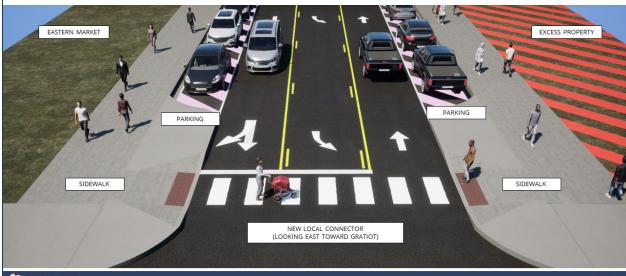

MUNITY ENHANCEMENTS

- Honoring the history
- New public spaces

DESIGN and CONSTRUCTION

- Workforce development
- · Small business contracts

MDOT

14

# WHAT WE HEARD/ WHAT WE ARE DOING

### MDOT

# **Boulevard Updates**

**Previous Boulevard Concept - North of Lafayette Street** 



MDOT

# **Boulevard Updates**

**Revised Boulevard Concept - North of Lafayette Street** 



MDOT

17

# Boulevard Comparison 375 Boulevard at Lafayette St











EMDOT Motion Dissipated of Francocking

# New Concept Refinements



Long crosswalks across I-375 boulevard and Lafayette Street. No local street connection.



### **New Concept:**

Reduced lanes on new I-375 boulevard and Lafayette Street. New local street connection.

MDOT

19

# **Eastern Market Update**

**Revised New Local Connector** 



MDOT

# Gratiot Avenue Update Revised Gratiot Avenue Section EXCESS PROPERTY PARKING SIDEWALK SB GRATIOT AVE NB GRATIOT AVE



# **New Concept Refinements**



**Previous Concept:** 

Connection to Mack Avenue using Russell Street.



**New Concept:** 

Multiple connections to Mack Avenue and Brush Park.

MDOT

27

# **I-375 NEIGHBORHOOD FRAMEWORK**

MDOT

# **Neighborhood Framework**

The comprehensive Framework for the I-375 boulevard conversion is a guideline developed through engagement, analysis and creativity to leverage growth, opportunity, policy, and equity upon the conversion of the I-375 interstate highway to a surface-level boulevard.

### THIS PROCESS WILL ENABLE THE COMMUNITY TO:

- Imagine the things that a healthy and beautiful neighborhood needs.
- **Discuss** what is mo