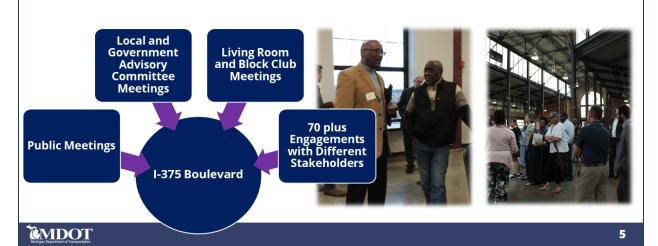

The environmental engagement phase of the project started in 2017 and concluded with the public hearing for the Environmental Assessment in January 2021. Throughout that time, the project team hosted four public meetings, seven local and government advisory committee meetings, 12 workshops with the City of Detroit, and over 70 engagements with 25 different stakeholders. Through that engagement process, the Selected Alternative was identified. The Selected Alternative will replace I-375 with a new boulevard at the current city street level from I-75 to Atwater Street. The existing I-75/I-375 interchange will be rebuilt with a smaller footprint and enhanced connectivity.

The Finding of No Significant Impact (FONSI), the final National Environmental Policy Act (NEPA) decision document required to move forward with the I-375 project, was completed by March 2022.

MDOT, in partnership with the City of Detroit, kicked off the project's early design phase in September 2022. The project's local and government advisory committees were first gathered in December 2022. The local advisory committee—composed of a resident group and a stakeholder group—convenes every other month, and the government advisory committee meets quarterly. The project will continue public engagement through the project's design and construction phases. During the current design phase, outreach is being accomplished through multiple means:

public meetings, local and government advisory committee meetings, stakeholder meetings, and numerous communication channels available to the public. These channels include the project phone number, website, email, and online comment forms.