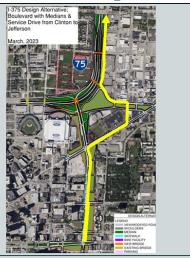

The environmental engagement phase of the project started in 2017 and concluded with the public hearing for the Environmental Assessment in January 2021. Throughout that time, the project team hosted four public meetings, seven local and government advisory committee meetings, 12 workshops with the City of Detroit, and over 70 engagements with 25 different stakeholders. Through that engagement process, the Selected Alternative was identified. The Selected Alternative will replace I-375 with a new boulevard at the current city street level from I-75 to Atwater Street. The existing I-75/I-375 interchange will be rebuilt with a smaller footprint and enhanced connectivity.

#### **Design Concept Updates**

- City Grid Connectivity
- Reduced Intersection Footprint
- Reduced Lanes on Streets
- Connectivity to Brush Park
- Increased Access to Mack