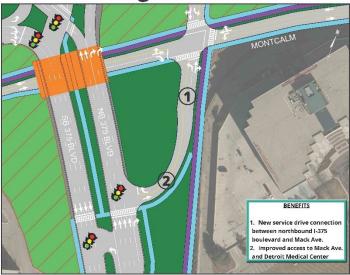

#### **Design Concept Updates**

- City Grid Connectivity
- Reduced Intersection Footprint
- Reduced Lanes on Streets
- Connectivity to Brush Park
- Increased Access to Mack

#### Development

DBE and Workforce Development Updates

| <ul><li>Project Roll Plot</li><li>Design Alternative Map, June 2024</li></ul> | Public meeting  |
|-------------------------------------------------------------------------------|-----------------|
| Standard Comment Form                                                         | Public meeting  |
| Exit Survey                                                                   | Public meeting  |
| (General) Online Comment Form                                                 | Project website |