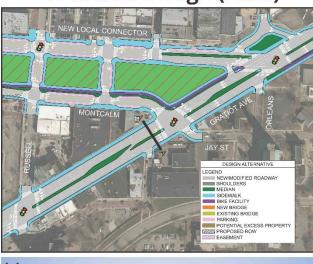

For more details on the topics covered in the project boards, see Public Meeting Materials. To view the project boards, see Project Boards in Appendix B.

Another medium for information presentation and feedback was a series of project maps showing the proposed corridor design concept. Four of these maps were presented as large-format "roll plots" to which attendees added post-it notes with their comments on the design concept updates.

#### Development

DBE and Workforce Development Updates

| <ul><li>Project Roll Plot</li><li>Design Alternative Map, June 2024</li></ul> | Public meeting  |
|-------------------------------------------------------------------------------|-----------------|
| Standard Comment Form                                                         | Public meeting  |
| Exit Survey                                                                   | Public meeting  |
| (General) Online Comment Form                                                 | Project website |