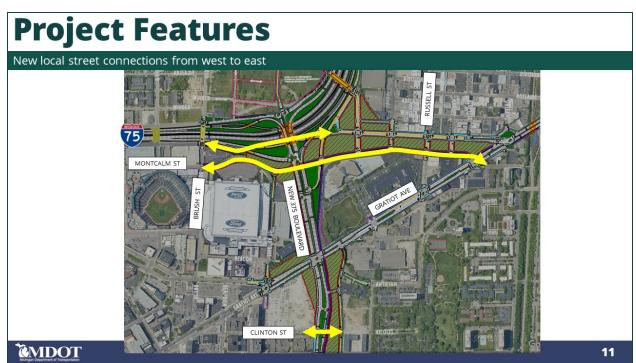

#### **Design Concept Updates**

- City Grid Connectivity
- Reduced Intersection Footprint
- Reduced Lanes on Streets
- Connectivity to Brush Park
- Increased Access to Mack