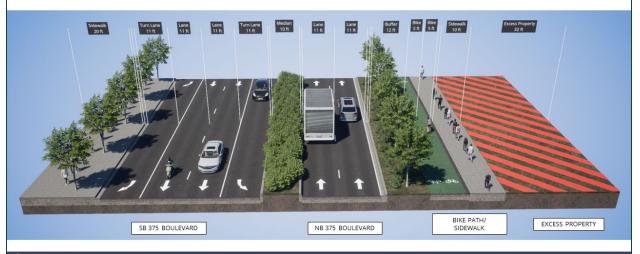

#### **Design Concept Updates**

- City Grid Connectivity
- Reduced Intersection Footprint
- Reduced Lanes on Streets
- Connectivity to Brush Park
- Increased Access to Mack

The main themes expressed in comments on the roll plots were:

- 1. Increase/extend curb bump-outs.
- 2. Maintain guiet communities and neighborhoods.
- Increase connections to Gratiot Ave. and Eastern Market.
- 4. More connections, including bridges, are needed for pedestrians.
- 5. Implement more traffic-calming features along the new boulevard.
- 6. Excess property should be used toward green spaces, not parking lots.