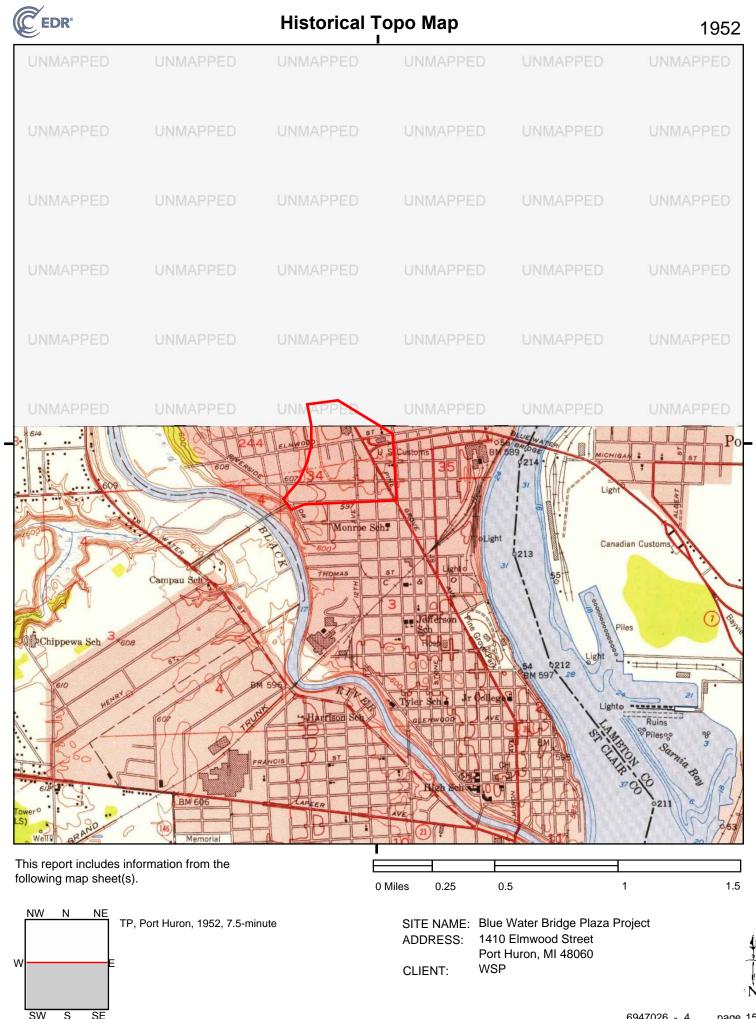

1976, 1978 Source Sheets





Lakeport

Port Huron

7.5-minute, 24000 Aerial Photo Revised 1976 7.5-minute, 24000 Aerial Photo Revised 1973

### **1973 Source Sheets**



Port Huron

7.5-minute, 24000 Aerial Photo Revised 1973

### **1968 Source Sheets**



Port Huron

7.5-minute, 24000 Aerial Photo Revised 1967

### **Topo Sheet Key**

This EDR Topo Map Report is based upon the following USGS topographic map sheets.

### **1961 Source Sheets**



Lakeport

7.5-minute, 24000 Aerial Photo Revised 1958

### **1952 Source Sheets**



Port Huron

7.5-minute, 24000

### **1949 Source Sheets**



Port Huron

7.5-minute, 24000

### **1939 Source Sheets**



Port Huron

7.5-minute, 24000











SW

S

SE

6947026 - 4

page 10



SW

S

SE

**Historical Topo Map** 

1976, 1978









SW

S





SW

S

SE



SW

S

SE

**APPENDIX F: CITY DIRECTORY INFORMATION** 

**Blue Water Bridge Plaza Project** 1410 Elmwood Street Port Huron, MI 48060

Inquiry Number: 6947026.5 April 26, 2022

# The EDR-City Directory Image Report



6 Armstrong Road Shelton, CT 06484 800.352.0050 www.edrnet.com

### **TABLE OF CONTENTS**

### **SECTION**

Executive Summary

Findings

**City Directory Images** 

*Thank you for your business.* Please contact EDR at 1-800-352-0050 with any questions or comments.

### **Disclaimer - Copyright and Trademark Notice**

This Report contains certain information obtained from a variety of public and other sources reasonably available to Environmental Data Resources, Inc. It cannot be concluded from this Report that coverage information for the target and surroundin