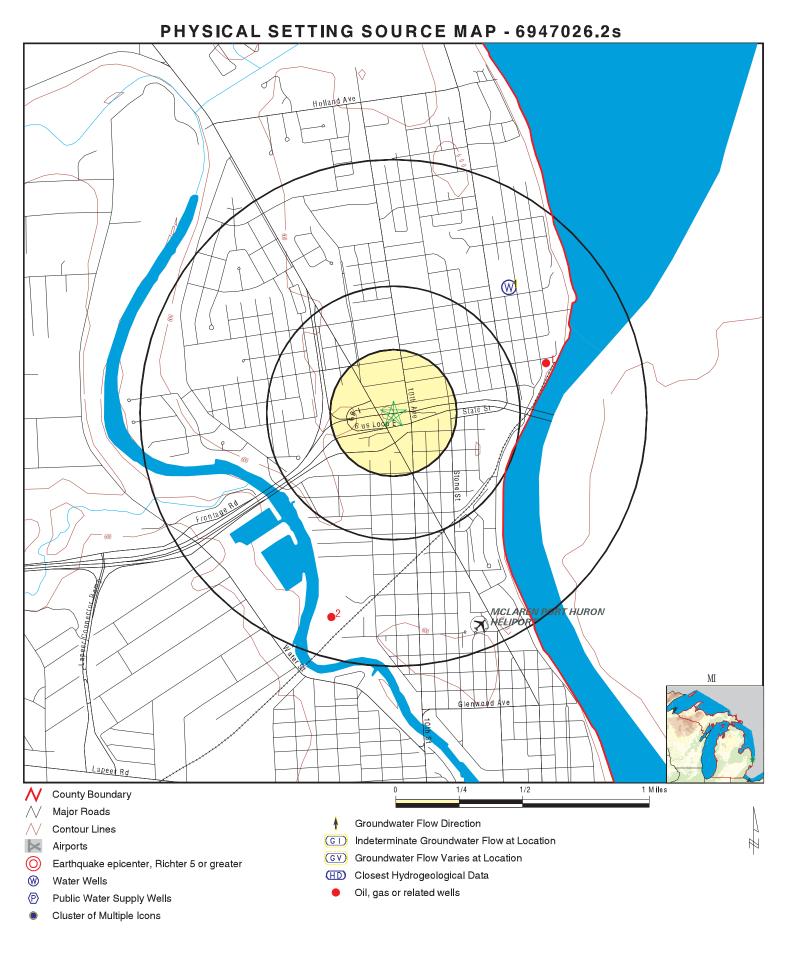

| 1/2 - 1 Mile NE |

#### FEDERAL FRDS PUBLIC WATER SUPPLY SYSTEM INFORMATION

| MAP ID              | WELL ID | LOCATION<br>FROM TP |
|---------------------|---------|---------------------|
| No PWS System Found |         |                     |

Note: PWS System location is not always the same as well location.

#### STATE DATABASE WELL INFORMATION

|                |         | LOCATION |
|----------------|---------|----------|
| MAP ID         | WELL ID | FROM TP  |
| No Wells Found |         |          |

#### **OTHER STATE DATABASE INFORMATION**

#### STATE OIL/GAS WELL INFORMATION

| MAP ID | WELL ID         | LOCATION<br>FROM TP |
|--------|-----------------|---------------------|
| 1      | MIOG12000084305 | 1/2 - 1 Mile ENE    |
| 2      | MIOG12000084341 | 1/2 - 1 Mile SSW    |



| ADDRESS: |         | 6947026.2s<br>April 19, 2022 4:41 pm          |
|----------|---------|-----------------------------------------------|
|          | Copyrig | iht © 2022 EDR, Inc. © 2015 TomTom Rel. 2015. |

# **GEOCHECK®- PHYSICAL SETTING SOURCE MAP FINDINGS**

| Map ID<br>Direction<br>Distance<br>Elevation |                       |                           | Database | EDR ID Number                  |
|----------------------------------------------|-----------------------|---------------------------|----------|--------------------------------|
| 1<br>NE<br>1/2 - 1 Mile<br>Lower             |                       |                           | FED USGS | USGS40000484500                |
| Organization ID:                             | USGS-MI               | Organization Name: