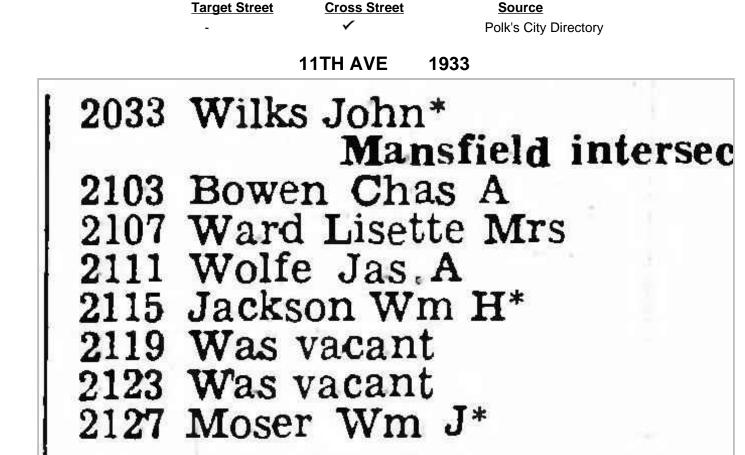

|
| 1922 Bennett Clarence B*<br>1925 Marx Clarence J*<br>1927 Reid Thos H<br>1928 Rowe Geo L |
| 1928 Rowe Geo L                                                                          |
| 1929 Ogden Clarence C*                                                                   |
| 1932 Waun Chas O                                                                         |
| Scott av intersects                                                                      |
| 2021 McAuley Francis W                                                                   |
| 2027 Palmateer Clifford E*                                                               |
|                                                                                          |



Target Street Cross Street Source Polk's City Directory ELMWOOD ST 1933 1125 Hess Wm J Elk intersects 1205 Williams Albert E 1209 Pattullo Alex J 1213 Denison Enoch J 1219 Churchill DeForest\* 1225 Warren Jos ir **Poplar** intersects 1301 Hawkins John A 1305 Jex Wellington B\* 1309 Moss Julia A Mrs Tenth av intersects 1404 Leonard Glenford S\* 1414 Was vacant 1420 Schrader Albert W Barnes Herbert Rev 1421 1424 Heidenrich Henry F 1425 Free Methodist Church 1429 Carson Wm H 1429 Kernott Frank G (rear) No intersection 1507 Curnow Gordon E 1509 Wolfe Wm E Pine Grove intersects 1701 Wing Ridge Stables\* 1702 Det Edison Sub Station Thirteenth av intersects Fourteenth av intersects Fifteenth av intersects Sixteenth av intersects 2101 Hudson Marshall J 2102 Little Abbie S 2103 Mitchell Wm E

-