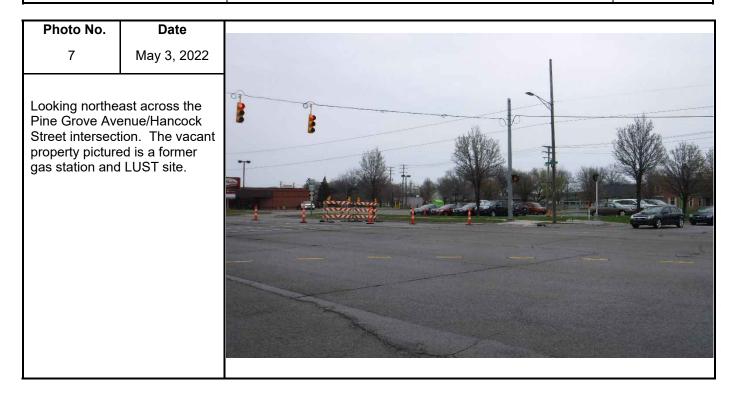

s<br>Hancock Street | ast at the<br>urant on the<br>south of |  |



Phase I ESA

Blue Water Bridge Plaza

| Photo No.                                                                                    | Date                                                         |  |
|----------------------------------------------------------------------------------------------|--------------------------------------------------------------|--|
| 5                                                                                            | May 3, 2022                                                  |  |
| northeast corner<br>alley property.<br>property border<br>concrete barrie<br>former Buff's C | red by the<br>rs was the<br>ar Wash and a<br>he south end of |  |



Phase I ESA

Blue Water Bridge Plaza





Phase I ESA

Blue Water Bridge Plaza

| Photo No.     | Date                                                                                                      |  |
|---------------|-----------------------------------------------------------------------------------------------------------|--|
| 9             | May 3, 2022                                                                                               |  |
| Avenue and Ha | er of Pine Grove<br>Incock Street<br>). This facility is<br>hree USTs are<br>southeast<br>operty, left of |  |





Phase I ESA

Blue Water Bridge Plaza



| Photo No.                                                                                                 | Date                                                            |  |
|-----------------