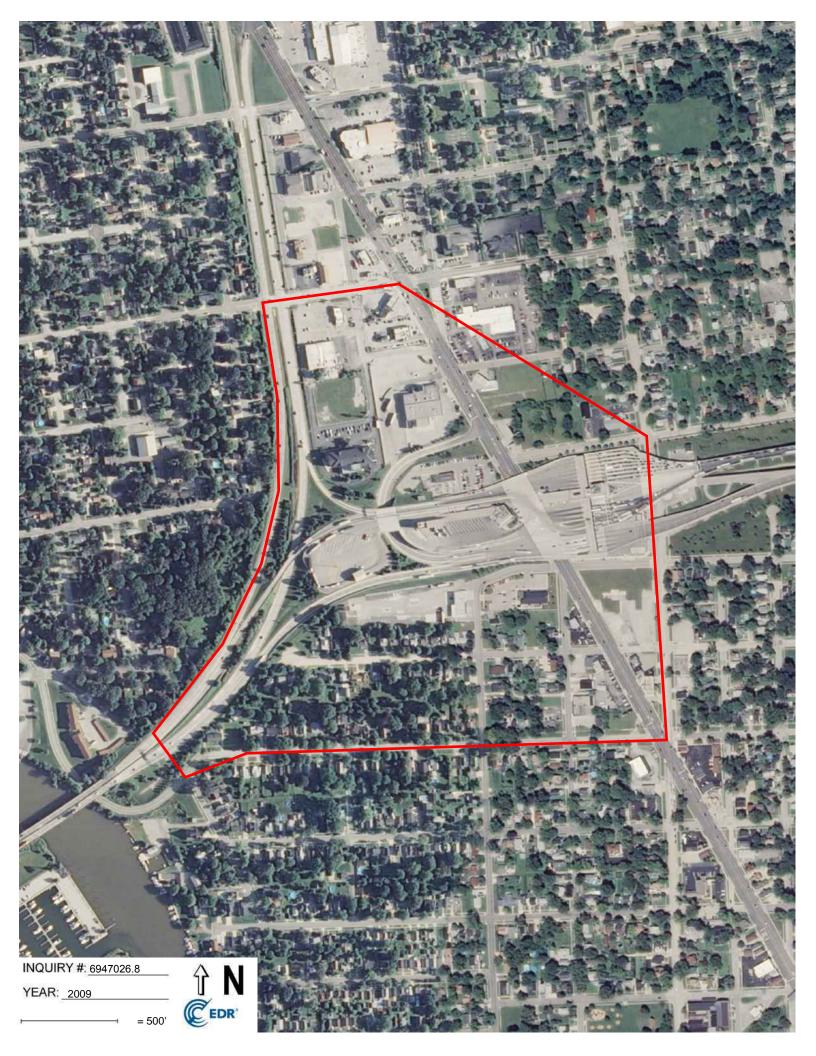

# Project Area Contamination Survey (PACS) - FINAL

### Blue Water Bridge Plaza Project 1410 Elmwood Street Port Huron, Michigan 48060

**Prepared for:** 

September 1, 2022

WSP Michigan, Inc. 500 Griswold Street Guardian Bldg., Suite 2600 Detroit, Michigan 48226 313-963-5760 / fax 313-963-6910 www.wsp.com