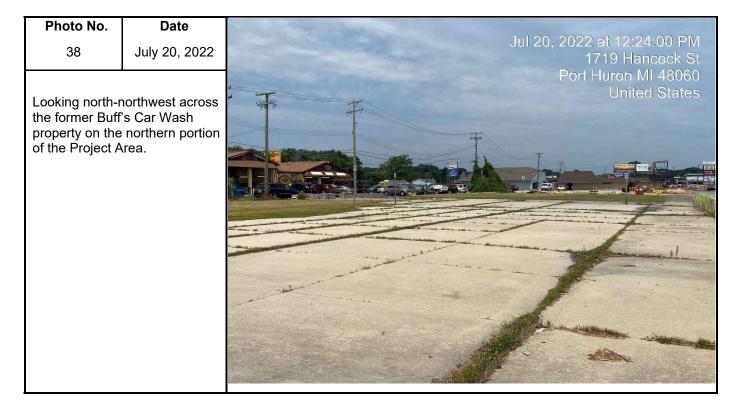

| Jul 20, 2022 at 12:18:03 PM<br>2703 Pine Grove Ave |
| Looking south a<br>grassy part of the<br>segment of the<br>The Pennzoil fa<br>the background<br>the Project Area | he northern<br>Project Area.<br>acility visible in<br>I is adjacent to | Port Huron MI 4 8060<br>United States              |





Phase I ESA

Blue Water Bridge Plaza

| Photo No. | Date                                 |                                                    |
|-----------|--------------------------------------|----------------------------------------------------|
| 37        | July 20, 2022                        | Jul 20, 2022 at 12:28:48 PM<br>2703 Pine Grave Ave |
|           | truction storage<br>thern portion of | Port Huron MI 48060<br>Uhited States               |



Phase I ESA

Blue Water Bridge Plaza

| Photo No.                                                                                 | Date                                                      |                                                |
|-------------------------------------------------------------------------------------------|-----------------------------------------------------------|------------------------------------------------|
| 39                                                                                        | July 20, 2022                                             | Jul 20, 2022 at 12:27:16 PM<br>1719 Hancock St |
| View looking we<br>northern portion<br>Area. The Pen<br>the background<br>west of the Pro | n of the Project<br>nzoil facility in<br>I is immediately