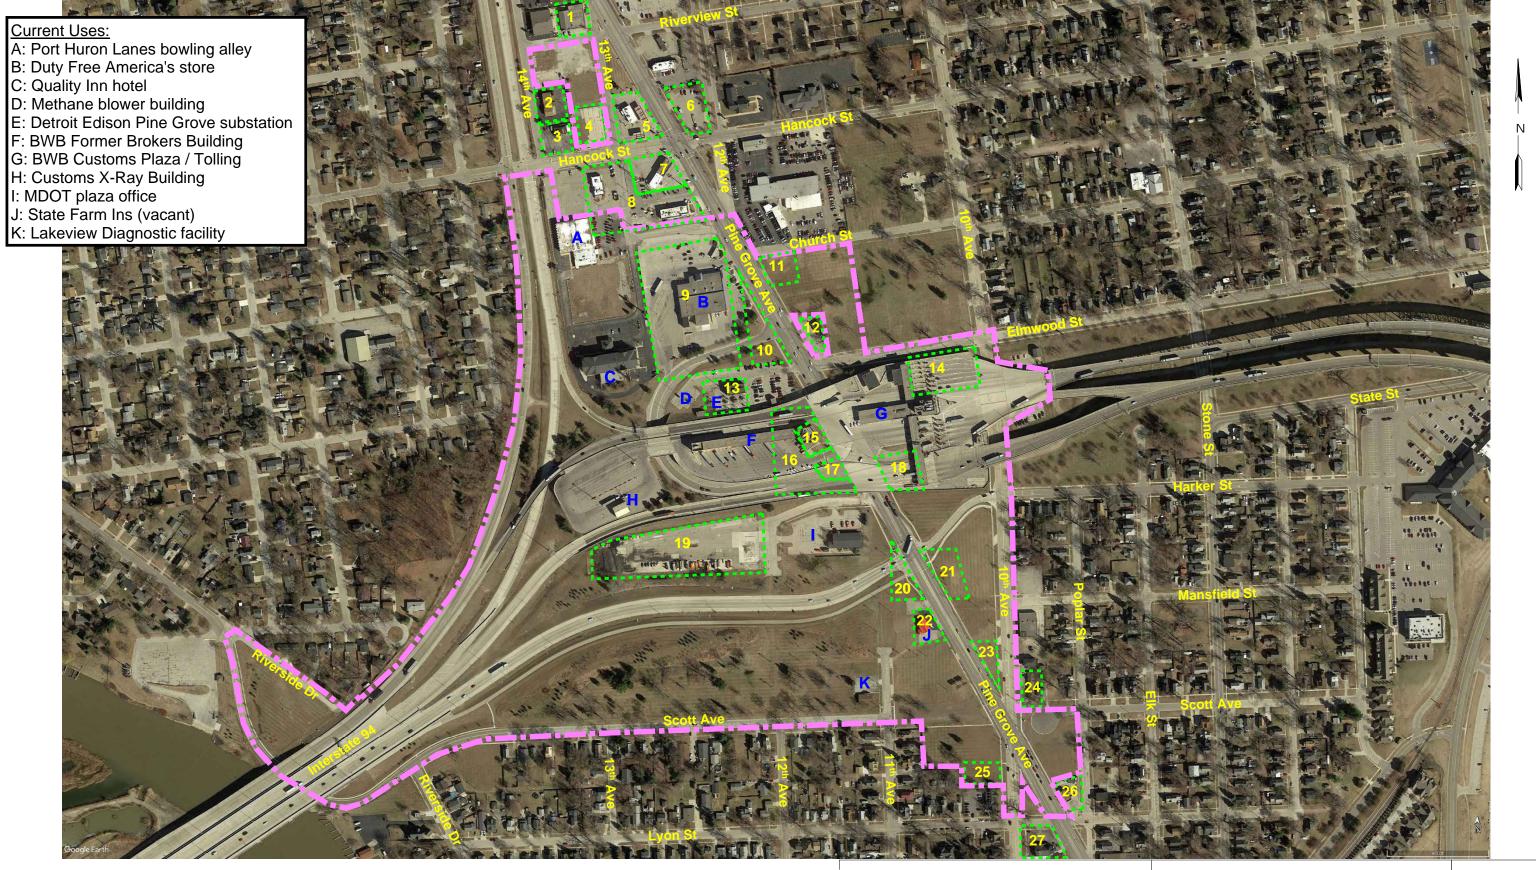

### **Table of Contents**

| 1.0 | EXECUTIVE SUMMARY1 |                                                                            |     |  |
|-----|--------------------|----------------------------------------------------------------------------|-----|--|
| 2.0 | INTRO              | DUCTION                                                                    | 6   |  |
| 2.1 | Purpo              | ose of PACS                                                                | 6   |  |
| 2.2 |                    | ct Location                                                                |     |  |
| 2.3 |                    | ral Project Background and Description                                     |     |  |
| 2.4 |                    | Scope-of-Work                                                              |     |  |
| 2.5 | Devia              | tions                                                                      | 8   |  |
| 2.6 |                    | ficant Assumptions                                                         |     |  |
| 2.7 |                    | al Terms and Conditions                                                    |     |  |
| 2.8 | Relia              | nce                                                                        | 9   |  |
| 3.0 | RECO               | RDS REVIEW                                                                 | 10  |  |
| 3.1 | Feder              | al and State Environmental Database Record Sources                         | 10  |  |
| •   | 3.1.1              | NPL: National Priorities List                                              |     |  |
|     | 3.1.2              | Proposed NPL: Proposed National Priorities List                            |     |  |
|     | 3.1.3              | Delisted NPL: Delisted National Priorities List Sites                      |     |  |
|     | 3.1.4              | SEMS: Superfund Enterprise Management System                               | .11 |  |
|     | 3.1.5              | SEMS-ARCHIVE: Superfund Enterprise Management System Archive               | .12 |  |
|     | 3.1.6              | CORRACTS: Corrective Action Report                                         |     |  |
|     | 3.1.7              | RCRA-TSDF: Resource Conservation and Recovery Act - Treatment, Storage, or |     |  |
|     |                    | Disposal Facilities                                                        |     |  |
|     | 3.1.8              | RCRA Generators:                                                           |     |  |
|     | 3.1.9              | RCRA-NonGen: RCRA Non Generators                                           |     |  |
|     |                    | US ENG CONTROLS: Engineering Controls Sites List                           |     |  |
|     |                    | US INST CONTROL: Sites with Institutional Controls                         |     |  |
|     | 3.1.12             | ERNS Spills: Emergency Response Notification System                        | .14 |  |
|     |                    | US Brownfields                                                             |     |  |
|     |                    | INVENTORY: Listing of Contaminated Sites<br>PART 201: Part 201 Site List   |     |  |
|     |                    | DEL PART 201: Delisted List of Contaminated Sites                          |     |  |
|     |                    | State Landfill (SWL/LF) Facilities                                         |     |  |
|     |                    | HISTORIC LF: Inactive Solid Waste Facilities                               |     |  |
|     |                    | LUSTs: Leaking Underground Storage Tanks                                   |     |  |
|     |                    | UST: Underground Storage Tanks                                             |     |  |
|     |                    | ASTs: Aboveground Storage Tanks                                            |     |  |
|     |                    | AUL: Engineering and Institutional Controls                                |     |  |
|     |                    | Brownfields                                                                |     |  |
|     | 3.1.24             | BEA: Baseline Environmental Assessment                                     | .17 |  |
|     | 3.1.25             | FINDS: Facility Index System                                               | .17 |  |
|     |                    | ECHO: Enforcement and Compliance History Online Database                   |     |  |
|     |                    | AIRS: Permit and Emissions Inventory Data                                  |     |  |
|     | 3.1.28             | DRYCLEANERS: Drycleaner Establishments                                     | .18 |  |
|     |                    | WDS: Waste Data System                                                     |     |  |
|     |                    | SPILLS: List of Spills                                                     |     |  |
|     |                    | EDR MGP: EDR Proprietary Manufactured Gas Plants                           |     |  |
|     |                    | EDR Historic Auto: EDR Exclusive Historic Gas Stations                     |     |  |
|     | 3.1.33             | EDR Historic Cleaners: EDR Exclusive Historic Dry Cleaners                 | .19 |  |