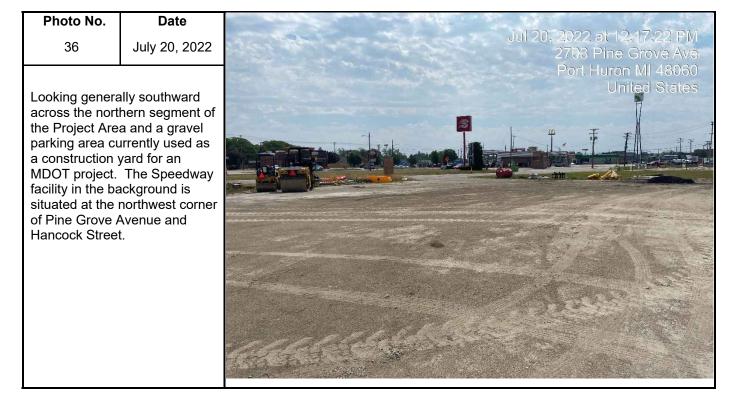

|                                                    |
|------------------------------------------------------------------------------------------------------------------|------------------------------------------------------------------------|----------------------------------------------------|
| 35                                                                                                               | July 20, 2022                                                          | Jul 20, 2022 at 12:18:03 PM<br>2703 Pine Grove Ave |
| Looking south a<br>grassy part of the<br>segment of the<br>The Pennzoil fa<br>the background<br>the Project Area | he northern<br>Project Area.<br>acility visible in<br>I is adjacent to | Port Huron MI 4 8060<br>United States              |





Phase I ESA

Blue Water Bridge Plaza

| Photo No. | Date                                 |                                                    |
|-----------|--------------------------------------|----------------------------------------------------|
| 37        | July 20, 2022                        | Jul 20, 2022 at 12:28:48 PM<br>2703 Pine Grave Ave |
|           | truction storage<br>thern portion of | Port Huron MI 48060<br>Uhited States               |



Phase I ESA

Blue Water Bridge Plaza

| Photo No.                                                                                 | Date                                                      |                                                |
|-----------------------------------------------------------------------------------------