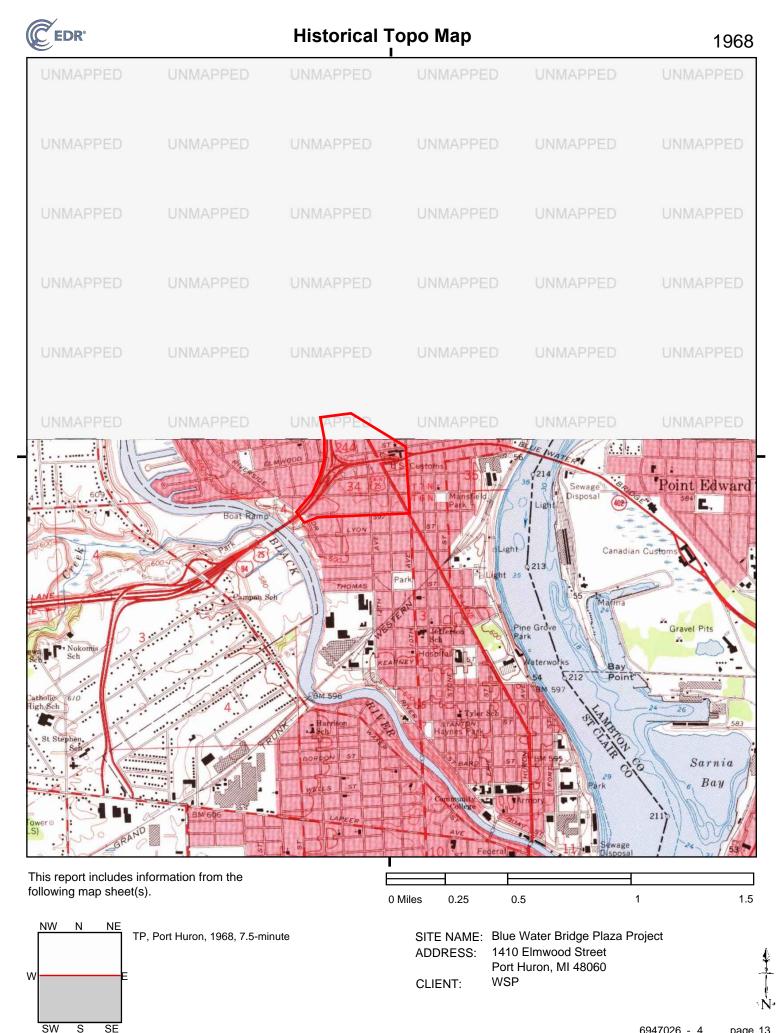

d 1986

### 1976, 1978 Source Sheets





Lakeport

Port Huron

7.5-minute, 24000 Aerial Photo Revised 1976 7.5-minute, 24000 Aerial Photo Revised 1973

### **1973 Source Sheets**



Port Huron

7.5-minute, 24000 Aerial Photo Revised 1973

### **1968 Source Sheets**



Port Huron

7.5-minute, 24000 Aerial Photo Revised 1967

### **Topo Sheet Key**

This EDR Topo Map Report is based upon the following USGS topographic map sheets.

### **1961 Source Sheets**



Lakeport

7.5-minute, 24000 Aerial Photo Revised 1958

### **1952 Source Sheets**



Port Huron

7.5-minute, 24000

### **1949 Source Sheets**



Port Huron

7.5-minute, 24000

### **1939 Source Sheets**



Port Huron

7.5-minute, 24000











SW

S

SE

6947026 - 4

page 10



SW

S

SE

**Historical Topo Map** 

1976, 1978









SW

S





SW

S

SE



SW

S

SE

**APPENDIX F: CITY DIRECTORY INFORMATION** 

**Blue Water Bridge Plaza Project** 1410 Elmwood Street Port Huron, MI 48060

Inquiry Number: 6947026.5 April 26, 2022

# The EDR-City Directory Image Report



6 Armstrong Road Shelton, CT 06484 800.352.0050 www.edrnet.com

### **TABLE OF CONTENTS**

### **SECTION**

Executive Summary

Findings

**City Directory Images** 

*Thank you for your business.* Please contact EDR at 1-800-352-0050 with any questions or comments.

### **Disclaimer - Copyright and Trademark Notice**

This Report contains certain information obtained from a variety of public and other sources reasonably available to Environmental Data Resources, Inc. It cannot be concluded from this Report that coverage information for the target and