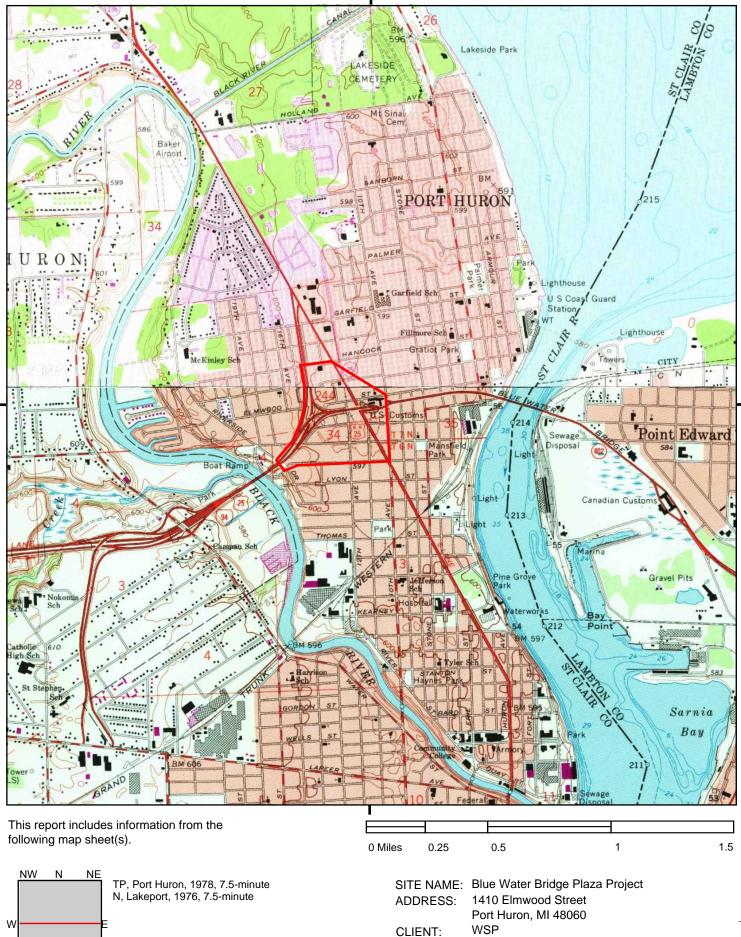

# Project Area Contamination Survey (PACS) - FINAL

### Blue Water Bridge Plaza Project 1410 Elmwood Street Port Huron, Michigan 48060

**Prepared for:** 

September 1, 2022

WSP Michigan, Inc. 500 Griswold Street Guardian Bldg., Suite 2600 Detroit, Michigan 48226 313-963-5760 / fax 313-963-6910 www.wsp.com