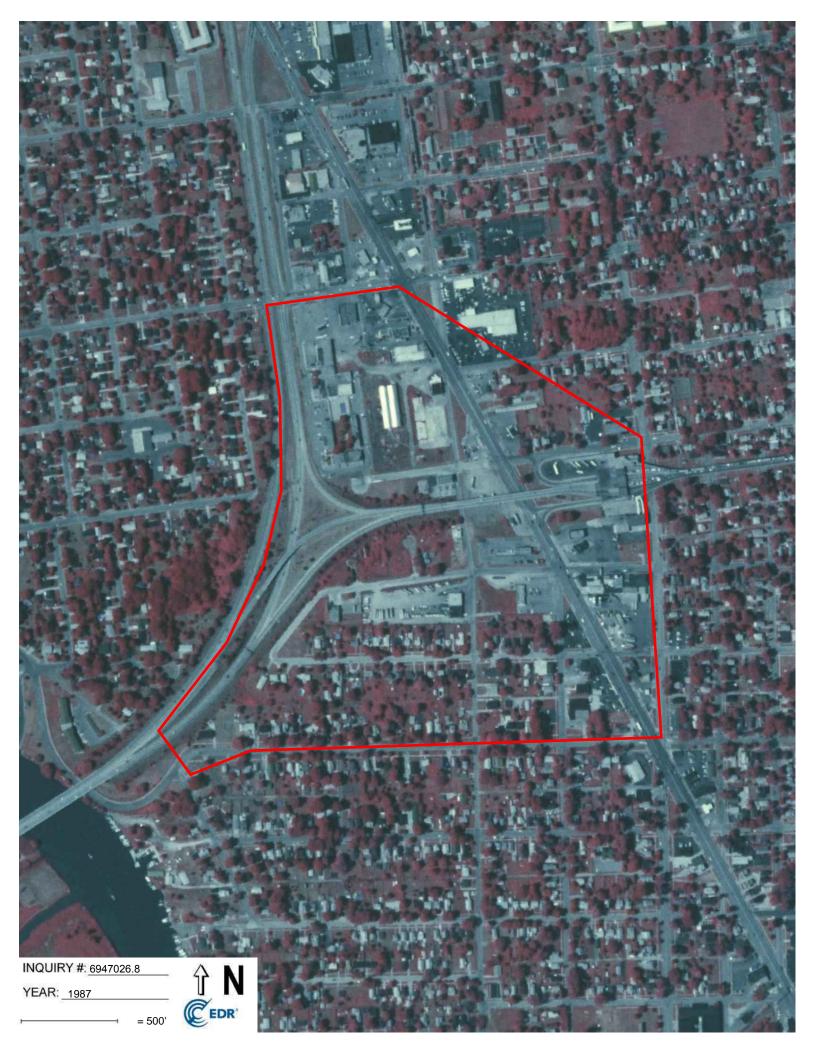

# Project Area Contamination Survey (PACS) - FINAL

### Blue Water Bridge Plaza Project 1410 Elmwood Street Port Huron, Michigan 48060

**Prepared for:** 

September 1, 2022

WSP Michigan, Inc. 500 Griswold Street Guardian Bldg., Suite 2600 Detroit, Michigan 48226 313-963-5760 / fax 313-963-6910 www.wsp.com