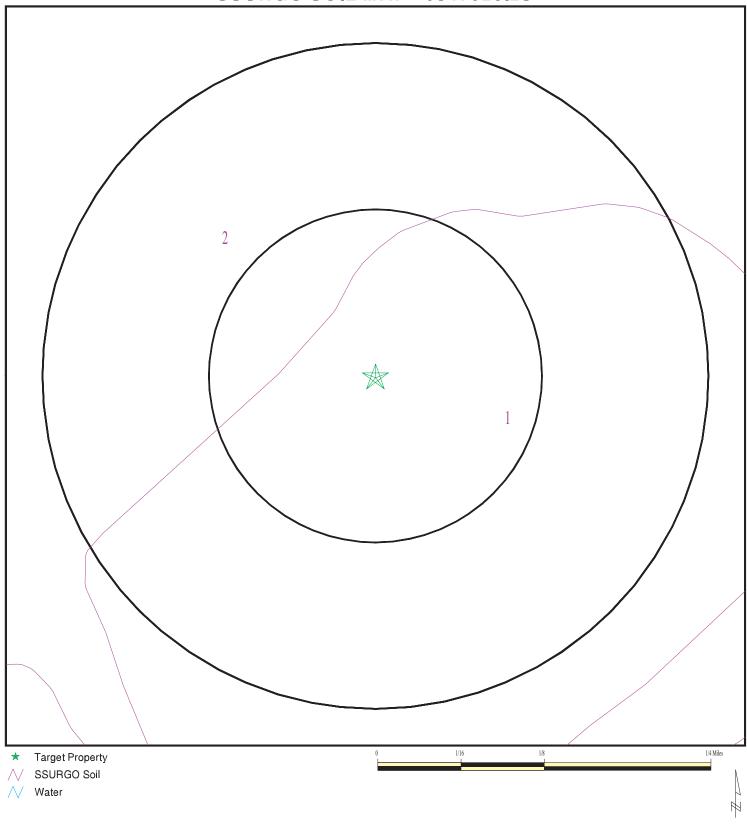

contaminant migration may be occurring.

#### **ROCK STRATIGRAPHIC UNIT**

#### GEOLOGIC AGE IDENTIFICATION

| Era:    | Paleozoic                             | Category: | Stratified Sequence |
|---------|---------------------------------------|-----------|---------------------|
| System: | Devonian                              |           |                     |
| Series: | Upper Devonian                        |           |                     |
| Code:   | D3 (decoded above as Era, System & Se | eries)    |                     |

Geologic Age and Rock Stratigraphic Unit Source: P.G. Schruben, R.E. Arndt and W.J. Bawiec, Geology of the Conterminous U.S. at 1:2,500,000 Scale - a digital representation of the 1974 P.B. King and H.M. Beikman Map, USGS Digital Data Series DDS - 11 (1994).



| SITE NAME: | Blue Water Bridge Plaza Project |
|------------|---------------------------------|
| ADDRESS:   | 1410 Elmwood Štreet             |
|            | Port Huron MI 48060             |
| LAT/LONG:  | 42.998959 / 82.435857           |

| CLIENT:<br>CONTACT:<br>INQUIRY #:<br>DATE:          | WSP<br>Adam Heft<br>6947026.2s<br>April 19, 2022 4:41 pm |  |  |  |
|-----------------------------------------------------|----------------------------------------------------------|--|--|--|
| Copyright © 2022 EDR, Inc. © 2015 TomTom Rel. 2015. |                                                          |  |  |  |

#### DOMINANT SOIL COMPOSITION IN GENERAL AREA OF TARGET PROPERTY

The U.S. Department of Agriculture's (USDA) Soil Conservation Service (SCS) leads the National Cooperative Soil