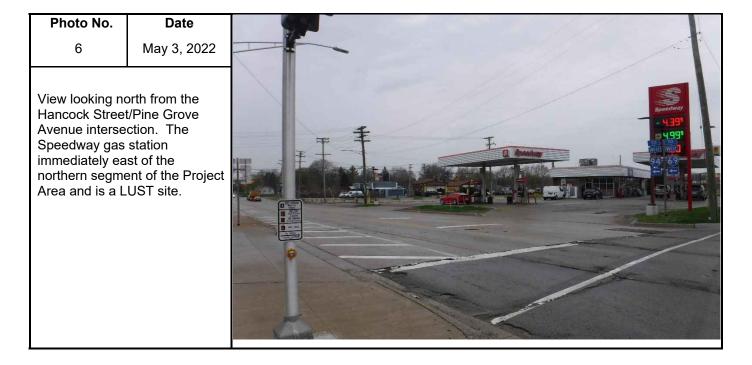

ing ea<br>Wendy's Resta<br>excluded areas<br>Hancock Street | ast at the<br>urant on the<br>south of |  |



Phase I ESA

Blue Water Bridge Plaza

| Photo No.                                                                                    | Date                                                         |  |
|----------------------------------------------------------------------------------------------|--------------------------------------------------------------|--|
| 5                                                                                            | May 3, 2022                                                  |  |
| northeast corner<br>alley property.<br>property border<br>concrete barrie<br>former Buff's C | red by the<br>rs was the<br>ar Wash and a<br>he south end of |  |



Phase I ESA

Blue Water Bridge Plaza





Phase I ESA

Blue Water Bridge Plaza

| Photo No.     | Date                                                                                                      |  |
|---------------|-----------------------------------------------------------------------------------------------------------|--|
| 9             | May 3, 2022                                                                                               |  |
| Avenue and Ha | er of Pine Grove<br>Incock Street<br>). This facility is<br>hree USTs are<br>southeast<br>operty, left of |  |





Phase I ESA

Blue Water Bridge Plaza



| Photo No.                                                                                                 | Date