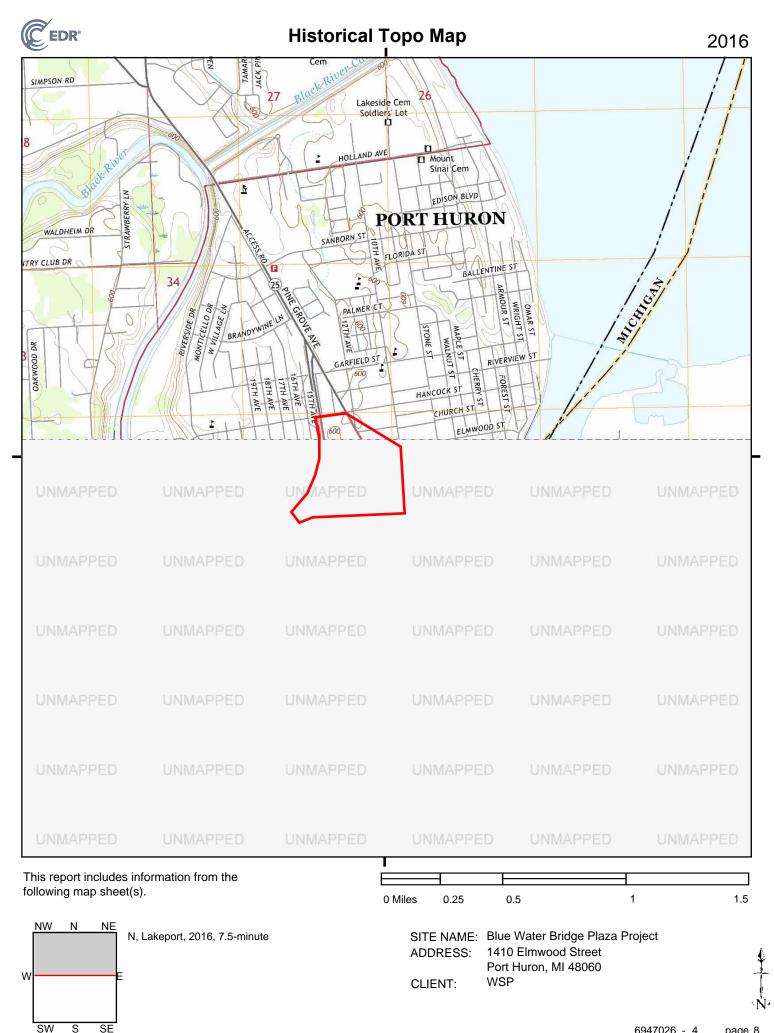

c map sheets.

### **1991 Source Sheets**



Port Huron

7.5-minute, 24000 Aerial Photo Revised 1986

### 1976, 1978 Source Sheets





Lakeport

Port Huron

7.5-minute, 24000 Aerial Photo Revised 1976 7.5-minute, 24000 Aerial Photo Revised 1973

### **1973 Source Sheets**



Port Huron

7.5-minute, 24000 Aerial Photo Revised 1973

### **1968 Source Sheets**



Port Huron

7.5-minute, 24000 Aerial Photo Revised 1967

### **Topo Sheet Key**

This EDR Topo Map Report is based upon the following USGS topographic map sheets.

### **1961 Source Sheets**



Lakeport

7.5-minute, 24000 Aerial Photo Revised 1958

### **1952 Source Sheets**



Port Huron

7.5-minute, 24000

### **1949 Source Sheets**



Port Huron

7.5-minute, 24000

### **1939 Source Sheets**



Port Huron

7.5-minute, 24000











SW

S

SE

6947026 - 4

page 10



SW

S

SE

**Historical Topo Map** 

1976, 1978









SW

S





SW

S

SE



SW

S

SE

**APPENDIX F: CITY DIRECTORY INFORMATION** 

**Blue Water Bridge Plaza Project** 1410 Elmwood Street Port Huron, MI 48060

Inquiry Number: 6947026.5 April 26, 2022

# The EDR-City Directory Image Report



6 Armstrong Road Shelton, CT 06484 800.352.0050 www.edrnet.com

### **TABLE OF CONTENTS**

### **SECTION**

Executive Summary

Findings

**City Directory Images** 

*Thank you for your business.* Please contact EDR at 1-800-352-0050 with any questions or comments.

### **Disclaimer - Copyright and Trademark Notice**

This Report contains certain information obtained from a variety of public and other sources reasonably available to Environmental Data Resour