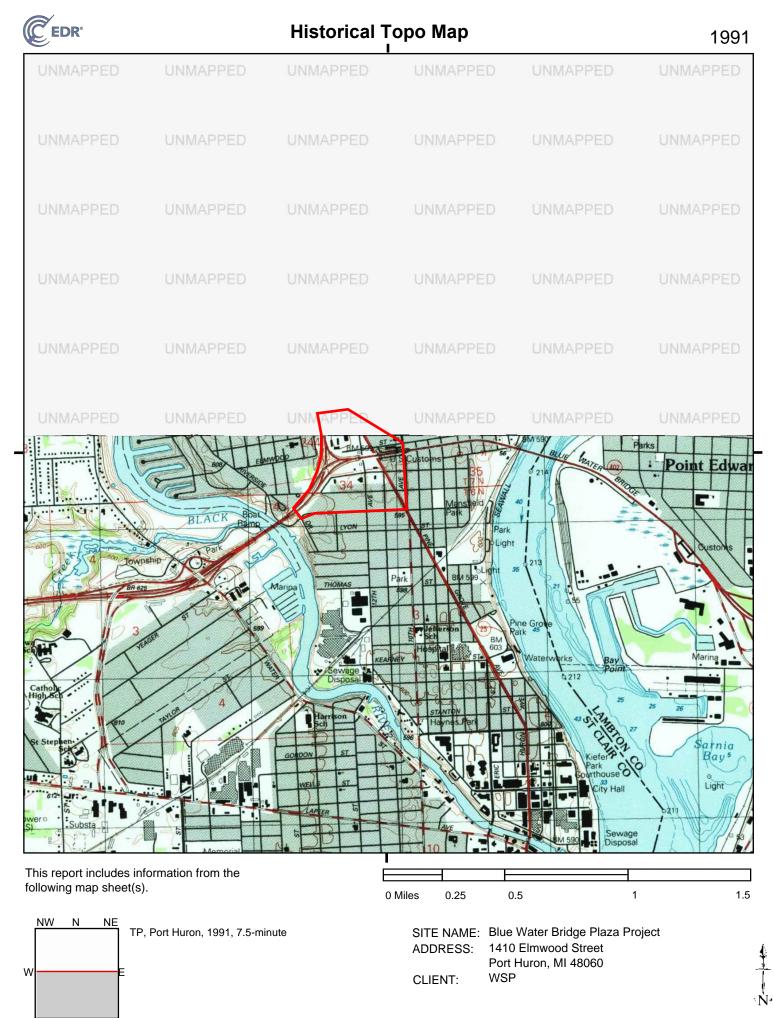

# Project Area Contamination Survey (PACS) - FINAL

### Blue Water Bridge Plaza Project 1410 Elmwood Street Port Huron, Michigan 48060

**Prepared for:** 

September 1, 2022

WSP Michigan, Inc. 500 Griswold Street Guardian Bldg., Suite 2600 Detroit, Michigan 48226 313-963-5760 / fax 313-963-6910 www.wsp.com