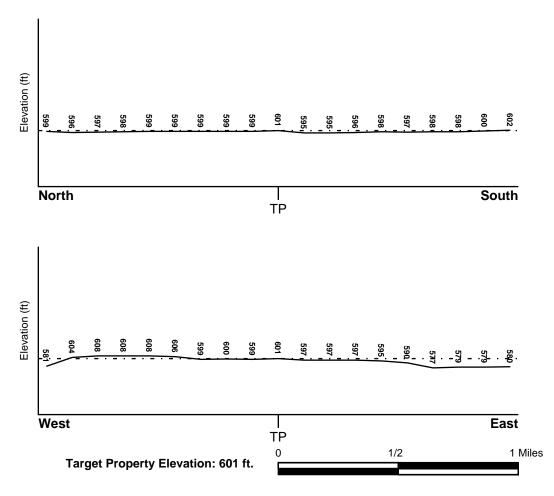

using site-specific well data. If such data is not reasonably ascertainable, it may be necessary to rely on other sources of information, such as surface topographic information, hydrologic information, hydrogeologic data collected on nearby properties, and regional groundwater flow information (from deep aquifers).

## **TOPOGRAPHIC INFORMATION**

Surface topography may be indicative of the direction of surficial groundwater flow. This information can be used to assist the environmental professional in forming an opinion about the impact of nearby contaminated properties or, should contamination exist on the target property, what downgradient sites might be impacted.

### TARGET PROPERTY TOPOGRAPHY

General Topographic Gradient: General SSE

## SURROUNDING TOPOGRAPHY: ELEVATION PROFILES



Source: Topography has been determined from the USGS 7.5' Digital Elevation Model and should be evaluated on a relative (not an absolute) basis. Relative elevation information between sites of close proximity should be field verified.

## **GEOCHECK<sup>®</sup> - PHYSICAL SETTING SOURCE SUMMARY**

## HYDROLOGIC INFORMATION

Surface water can act as a hydrologic barrier to groundwater flow. Such hydrologic information can be used to assist the environmental professional in forming an opinion about the impact of nearby contaminated properties or, should contamination exist on the target property, what downgradient sites might be impacted.

Refer to the Physical Setting Source Map following this summary for hydrologic information (major waterways and bodies of water).

## FEMA FLOOD ZONE

|