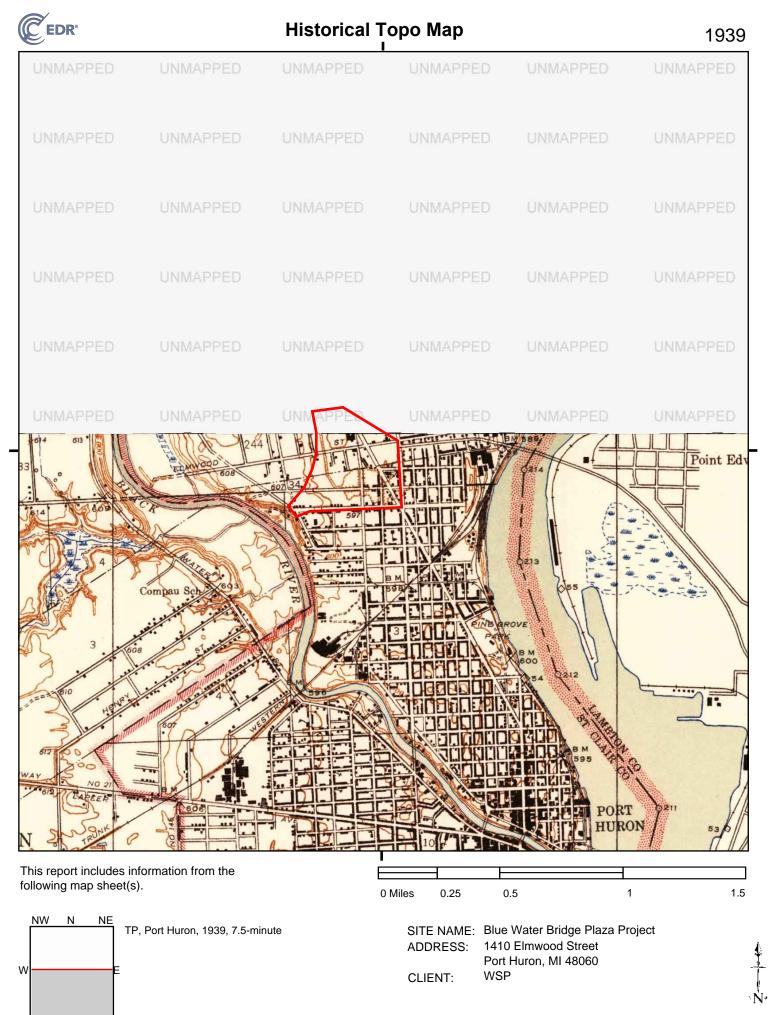

# Project Area Contamination Survey (PACS) - FINAL

### Blue Water Bridge Plaza Project 1410 Elmwood Street Port Huron, Michigan 48060

**Prepared for:** 

September 1, 2022

WSP Michigan, Inc. 500 Griswold Street Guardian Bldg., Suite 2600 Detroit, Michigan 48226 313-963-5760 / fax 313-963-6910 www.wsp.com