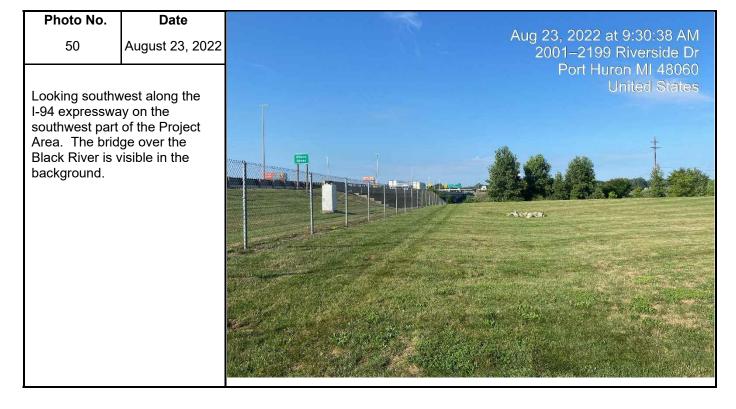

---------|
| 49                                                                                                                                           | August 11, 2022                                                                                                                                                                                   | Aug 11, 2022 at 11:56:09 AM<br>2402 Pine Grove Ave |
| at the northeas<br>Grove Avenue<br>Street. Anothe<br>station was situ<br>background at<br>corner of Pine<br>and Church Sta<br>the background | cluded property<br>at corner of Pine<br>and Elmwood<br>er former gas<br>uated in the<br>the southeast<br>Grove Avenue<br>reet (visible in<br>d). The Cawood<br>Honda facility in<br>d at right is | Port Huron MI 48060           United States        |



Phase I ESA

Blue Water Bridge Plaza

| Photo No.                                                                  | Date                                |                                                      |
|----------------------------------------------------------------------------|-------------------------------------|------------------------------------------------------|
| 51                                                                         | August 23, 2022                     | Aug 23, 2022 at 9:30:46 AM<br>2001–2199 Riverside Dr |
| View looking no<br>Riverside Drive<br>at right) on the<br>of the Project A | e (partially visible southwest part | Port Huron MI 48060<br>United States                 |
|