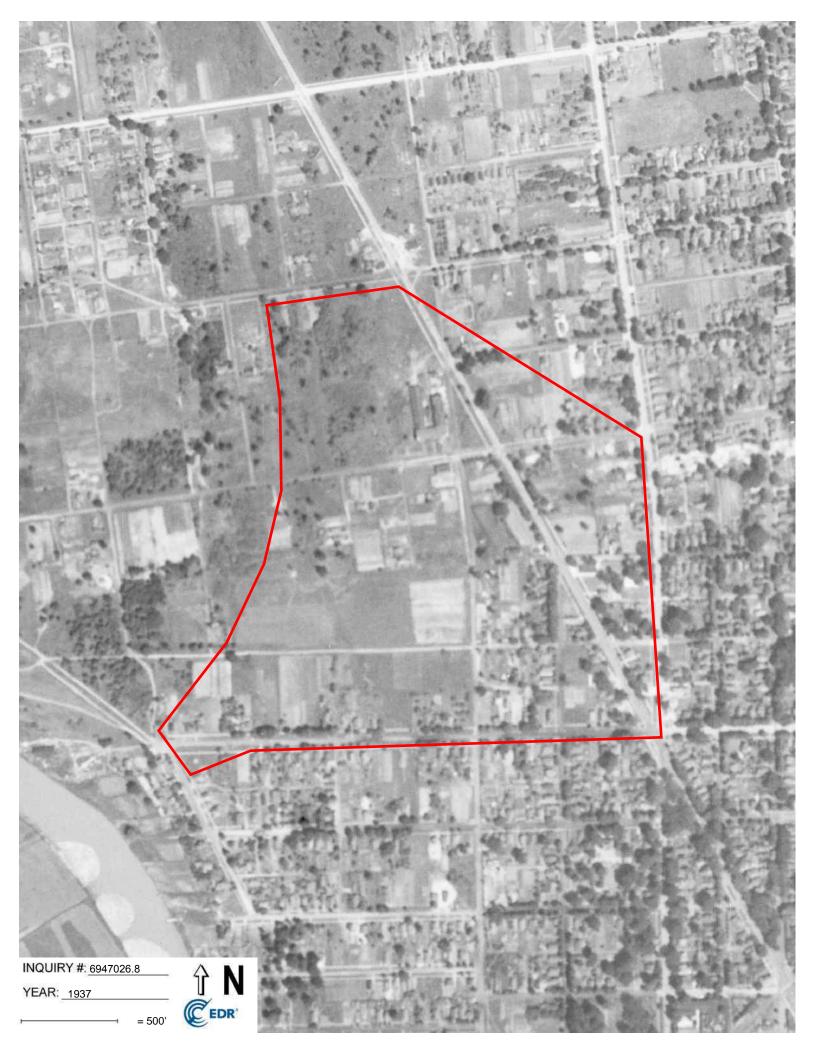

# Project Area Contamination Survey (PACS) - FINAL

### Blue Water Bridge Plaza Project 1410 Elmwood Street Port Huron, Michigan 48060

**Prepared for:** 

September 1, 2022

WSP Michigan, Inc. 500 Griswold Street Guardian Bldg., Suite 2600 Detroit, Michigan 48226 313-963-5760 / fax 313-963-6910 www.wsp.com