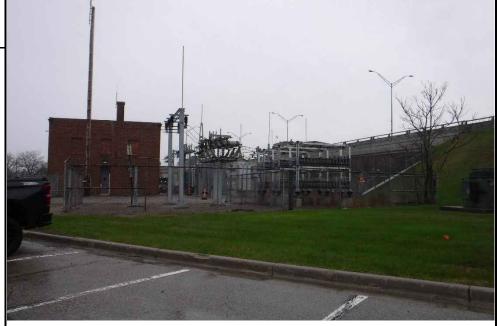

--------------|---------------------------------------------------------------|--|
| 27                                                                                                                                    | May 3, 2022                                                   |  |
| View of the forr<br>blower building<br>transformer visi<br>is no longer use<br>the electrical su<br>visible at the let<br>photograph. | . The<br>ible in the photo<br>ed. The edge of<br>ibstation is |  |
|                                                                                                                                       |                                                               |  |



Another view of the Detroit Edison substation and building immediately north of the bridge plaza.



Phase I ESA

Blue Water Bridge Plaza

| Photo No.                                                                                                                        | Date                                                           |  |
|----------------------------------------------------------------------------------------------------------------------------------|----------------------------------------------------------------|--|
| 29                                                                                                                               | May 3, 2022                                                    |  |
| Drums and pile<br>situated at the v<br>parking area so<br>bridge plaza. T<br>contain soil cutt<br>during geoteche<br>activities. | west end of the<br>buth