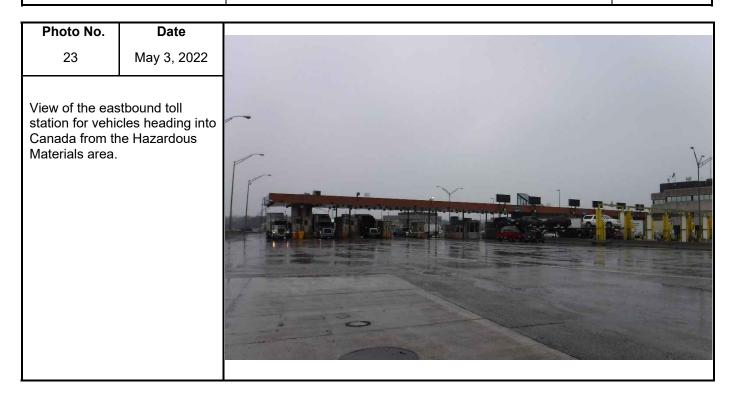

| May 3, 2022                                       |  |
| View looking no<br>Avenue across<br>central part of t | orth from Scott<br>the south-<br>he Project Area. |  |

Phase I ESA

Blue Water Bridge Plaza

| Photo No.                                                                                     | Date                            |  |
|-----------------------------------------------------------------------------------------------|---------------------------------|--|
| 21                                                                                            | May 3, 2022                     |  |
| View looking no<br>the southwest p<br>Project Area. T<br>ramps to the br<br>exit are in the b | The I-69/I-94<br>idge and local |  |



Phase I ESA

Blue Water Bridge Plaza





Phase I ESA

Blue Water Bridge Plaza

| Photo No.                                                                                   | Date                                                                                      |   |
|---------------------------------------------------------------------------------------------|-------------------------------------------------------------------------------------------|---|
| 25                                                                                          | May 3, 2022                                                                               | Þ |
| abandoned ram<br>the northwest of<br>Project Area. T<br>is the ramp from<br>bridge plaza an | orner of the<br>The road at right<br>n I-94 to the<br>Ind the building<br>r background