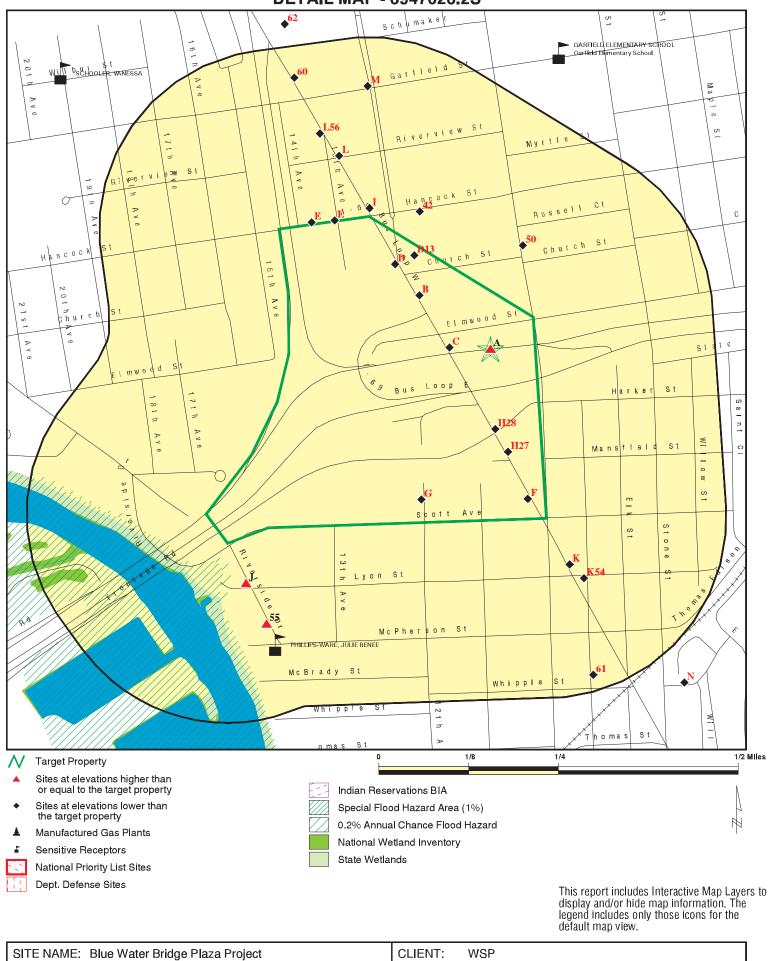

### **Table of Contents**

| 1.0 | EXECUTIVE SUMMARY1 |                                                                            |     |  |
|-----|--------------------|----------------------------------------------------------------------------|-----|--|
| 2.0 | INTRO              | DUCTION                                                                    | 6   |  |
| 2.1 | Purpo              | ose of PACS                                                                | 6   |  |
| 2.2 |                    | ct Location                                                                |     |  |
| 2.3 |                    | ral Project Background and Description                                     |     |  |
| 2.4 |                    | Scope-of-Work                                                              |     |  |
| 2.5 | Devia              | tions                                                                      | 8   |  |
| 2.6 |                    | ficant Assumptions                                                         |     |  |
| 2.7 |                    | al Terms and Conditions                                                    |     |  |
| 2.8 | Relia              | nce                                                                        | 9   |  |
| 3.0 | RECO               | RDS REVIEW                                                                 | 10  |  |
| 3.1 | Feder              | al and State Environmental Database Record Sources                         | 10  |  |
| •   | 3.1.1              | NPL: National Priorities List                                              |     |  |
|     | 3.1.2              | Proposed NPL: Proposed National Priorities List                            |     |  |
|     | 3.1.3              | Delisted NPL: Delisted National Priorities List Sites                      |     |  |
|     | 3.1.4              | SEMS: Superfund Enterprise Management System                               | .11 |  |
|     | 3.1.5              | SEMS-ARCHIVE: Superfund Enterprise Management System Archive               | .12 |  |
|     | 3.1.6              | CORRACTS: Corrective Action Report                                         |     |  |
|     | 3.1.7              | RCRA-TSDF: Resource Conservation and Recovery Act - Treatment, Storage, or |     |  |
|     |                    | Disposal Facilities                                                        |     |  |
|     | 3.1.8              | RCRA Generators:                                                           |     |  |
|     | 3.1.9              | RCRA-NonGen: RCRA Non Generators                                           |     |  |
|     |                    | US ENG CONTROLS: Engineering Controls Sites List                           |     |  |
|     |                    | US INST CONTROL: Sites with Institutional Controls                         |     |  |
|     | 3.1.12             | ERNS Spills: Emergency Response Notification System                        | .14 |  |
|     |                    | US Brownfields                                                             |     |  |
|     |                    | INVENTORY: Listing of Contaminated Sites<br>PART 201: Part 201 Site List   |     |  |
|     |                    | DEL PART 201: Delisted List of Contaminated Sites                          |     |  |
|     |                    | State Landfill (SWL/LF) Facilities                                         |     |  |
|     |                    | HISTORIC LF: Inactive Solid Waste Facilities                               |     |  |
|     |                    | LUSTs: Leaking Underground Storage Tanks                                   |     |  |
|     |                    | UST: Underground Storage Tanks                                             |     |  |
|     |                    | ASTs: Aboveground Storage Tanks                                            |     |  |
|     |                    | AUL: Engineering and Institutional Controls                                |     |  |
|     |                    | Brownfields                                                                |     |  |
|     | 3.1.24             | BEA: Baseline Environmental Assessment                                     | .17 |  |
|     | 3.1.25             | FINDS: Facility Index System                                               | .17 |  |
|     |                    | ECHO: Enforcement and Compliance History Online Database                   |     |  |
|     |                    | AIRS: Permit and Emissions Inventory Data                                  |     |  |
|     | 3.1.28             | DRYCLEANERS: Drycleaner Establishments                                     | .18 |  |
|     |                    | WDS: Waste Data System                                                     |     |  |
|     |                    | SPILLS: List of Spills                                                     |     |  |
|     |                    | EDR MGP: EDR Proprietary Manufactured Gas Plants                           |     |  |
|     |                    | EDR Historic Auto: EDR Exclusive Historic Gas Stations                     |     |  |
|     | 3.1.33             | EDR Historic Cleaners: EDR Exclusive Historic Dry Cleaners                 | .19 |  |