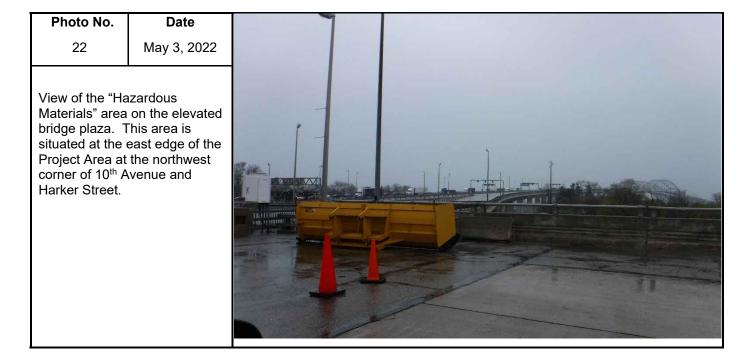

| May 3, 2022                                       |  |
| View looking no<br>Avenue across<br>central part of t | orth from Scott<br>the south-<br>he Project Area. |  |

Phase I ESA

Blue Water Bridge Plaza

| Photo No.                                                                                     | Date                            |  |
|-----------------------------------------------------------------------------------------------|---------------------------------|--|
| 21                                                                                            | May 3, 2022                     |  |
| View looking no<br>the southwest p<br>Project Area. T<br>ramps to the br<br>exit are in the b | The I-69/I-94<br>idge and local |  |



Phase I ESA

Blue Water Bridge Plaza





Phase I ESA

Blue Water Bridge Plaza

| Photo No.                                                                                   | Date                                                                                      |   |
|---------------------------------------------------------------------------------------------|-------------------------------------------------------------------------------------------|---|
| 25                                                                                          | May 3, 2022                                                                               | Þ |
| abandoned ram<br>the northwest of<br>Project Area. T<br>is the ramp from<br>bridge plaza an | orner of the<br>The road at right<br>n I-94 to