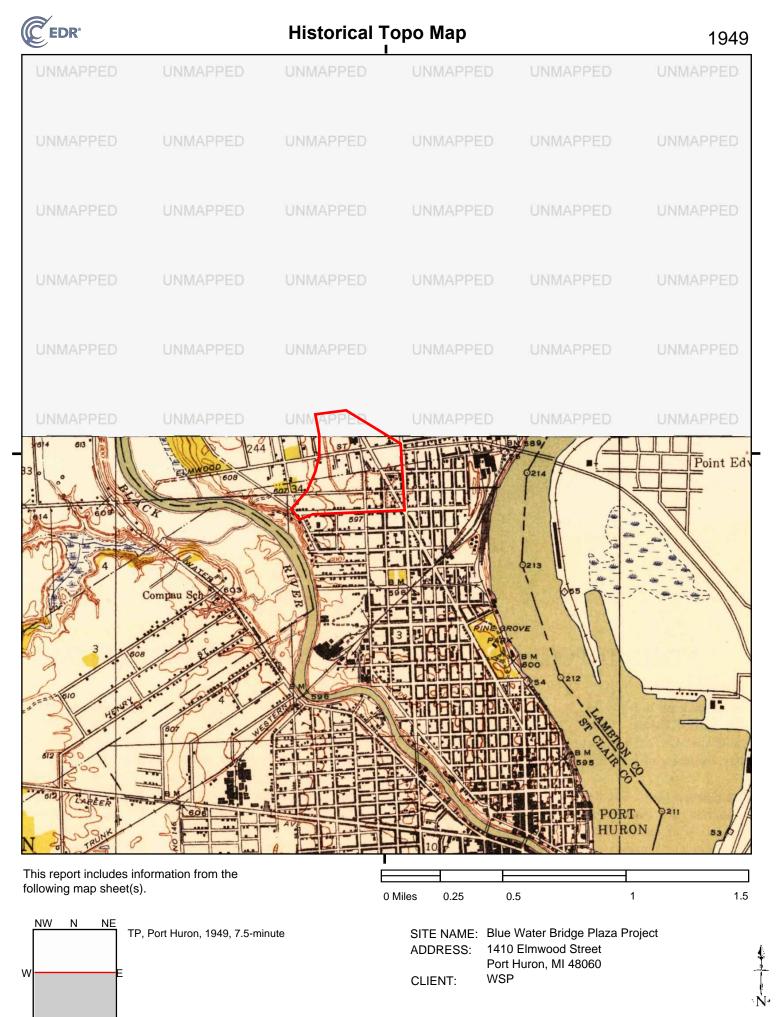

976, 1978 Source Sheets





Lakeport

Port Huron

7.5-minute, 24000 Aerial Photo Revised 1976 7.5-minute, 24000 Aerial Photo Revised 1973

### **1973 Source Sheets**



Port Huron

7.5-minute, 24000 Aerial Photo Revised 1973

### **1968 Source Sheets**



Port Huron

7.5-minute, 24000 Aerial Photo Revised 1967

### **Topo Sheet Key**

This EDR Topo Map Report is based upon the following USGS topographic map sheets.

### **1961 Source Sheets**



Lakeport

7.5-minute, 24000 Aerial Photo Revised 1958

### **1952 Source Sheets**



Port Huron

7.5-minute, 24000

### **1949 Source Sheets**



Port Huron

7.5-minute, 24000

### **1939 Source Sheets**



Port Huron

7.5-minute, 24000











SW

S

SE

6947026 - 4

page 10



SW

S

SE

**Historical Topo Map** 

1976, 1978









SW

S





SW

S

SE



SW

S

SE

**APPENDIX F: CITY DIRECTORY INFORMATION** 

**Blue Water Bridge Plaza Project** 1410 Elmwood Street Port Huron, MI 48060

Inquiry Number: 6947026.5 April 26, 2022

# The EDR-City Directory Image Report



6 Armstrong Road Shelton, CT 06484 800.352.0050 www.edrnet.com

### **TABLE OF CONTENTS**

### **SECTION**

Executive Summary

Findings

**City Directory Images** 

*Thank you for your business.* Please contact EDR at 1-800-352-0050 with any questions or comments.

### **Disclaimer - Copyright and Trademark Notice**

This Report contains certain information obtained from a variety of public and other sources reasonably available to Environmental Data Resources, Inc. It cannot be concluded from this Report that coverage information for the target and surrounding