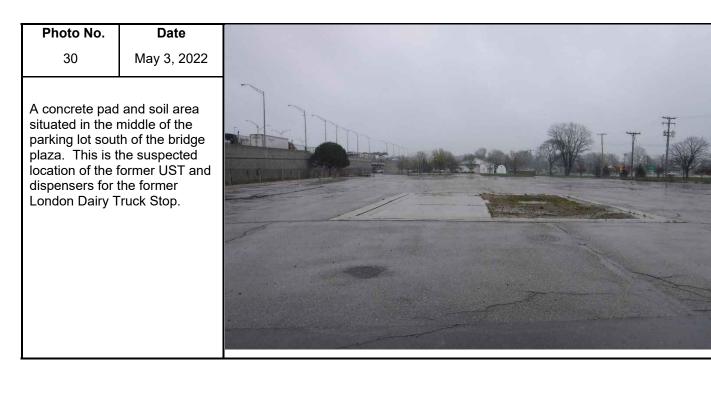

to No.                                                                                                                        | Date                                                           |  |
|----------------------------------------------------------------------------------------------------------------------------------|----------------------------------------------------------------|--|
| 29                                                                                                                               | May 3, 2022                                                    |  |
| Drums and pile<br>situated at the v<br>parking area so<br>bridge plaza. T<br>contain soil cutt<br>during geoteche<br>activities. | west end of the<br>buth of the<br>The drums<br>tings generated |  |





Phase I ESA

## Blue Water Bridge Plaza

| Sector State | State the the target |
|--------------|----------------------|
|              |                      |
|              |                      |

| Photo No.                                                                   | Date                           | - Andrew |
|-----------------------------------------------------------------------------|--------------------------------|----------|
| 32                                                                          | May 3, 2022                    |          |
| Another possib<br>hoist or pit in th<br>area of the forn<br>Dairy Truck Sto | ne former garage<br>ner London |          |

Phase I ESA

Blue Water Bridge Plaza

| Photo No.