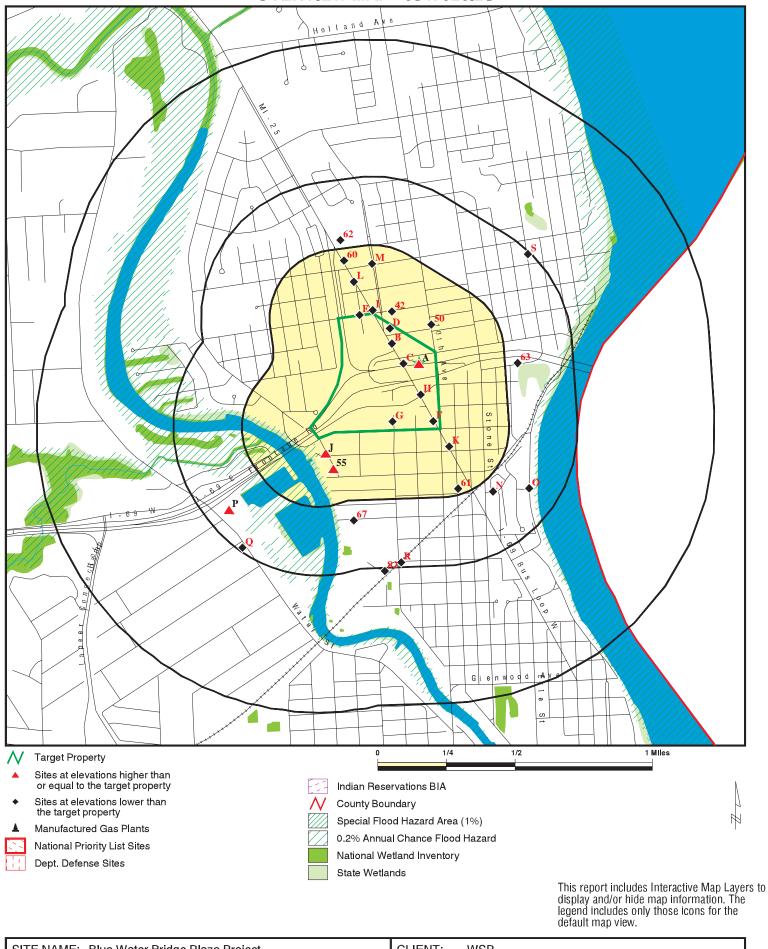

### **Table of Contents**

| 1.0 | EXECUTIVE SUMMARY1 |                                                                            |     |  |
|-----|--------------------|----------------------------------------------------------------------------|-----|--|
| 2.0 | INTRO              | DUCTION                                                                    | 6   |  |
| 2.1 | Purpo              | ose of PACS                                                                | 6   |  |
| 2.2 |                    | ct Location                                                                |     |  |
| 2.3 |                    | ral Project Background and Description                                     |     |  |
| 2.4 |                    | Scope-of-Work                                                              |     |  |
| 2.5 | Devia              | tions                                                                      | 8   |  |
| 2.6 |                    | ficant Assumptions                                                         |     |  |
| 2.7 |                    | al Terms and Conditions                                                    |     |  |
| 2.8 | Relia              | nce                                                                        | 9   |  |
| 3.0 | RECO               | RDS REVIEW                                                                 | 10  |  |
| 3.1 | Feder              | al and State Environmental Database Record Sources                         | 10  |  |
| •   | 3.1.1              | NPL: National Priorities List                                              |     |  |
|     | 3.1.2              | Proposed NPL: Proposed National Priorities List                            |     |  |
|     | 3.1.3              | Delisted NPL: Delisted National Priorities List Sites                      |     |  |
|     | 3.1.4              | SEMS: Superfund Enterprise Management System                               | .11 |  |
|     | 3.1.5              | SEMS-ARCHIVE: Superfund Enterprise Management System Archive               | .12 |  |
|     | 3.1.6              | CORRACTS: Corrective Action Report                                         |     |  |
|     | 3.1.7              | RCRA-TSDF: Resource Conservation and Recovery Act - Treatment, Storage, or |     |  |
|     |                    | Disposal Facilities                                                        |     |  |
|     | 3.1.8              | RCRA Generators:                                                           |     |  |
|     | 3.1.9              | RCRA-NonGen: RCRA Non Generators                                           |     |  |
|     |                    | US ENG CONTROLS: Engineering Controls Sites List                           |     |  |
|     |                    | US INST CONTROL: Sites with Institutional Controls                         |     |  |
|     | 3.1.12             | ERNS Spills: Emergency Response Notification System                        | .14 |  |
|     |                    | US Brownfields                                                             |     |  |
|     |                    | INVENTORY: Listing of Contaminated Sites<br>PART 201: Part 201 Site List   |     |  |
|     |                    | DEL PART 201: Delisted List of Contaminated Sites                          |     |  |
|     |                    | State Landfill (SWL/LF) Facilities                                         |     |  |
|     |                    | HISTORIC LF: Inactive Solid Waste Facilities                               |     |  |
|     |                    | LUSTs: Leaking Underground Storage Tanks                                   |     |  |
|     |                    | UST: Underground Storage Tanks                                             |     |  |
|     |                    | ASTs: Aboveground Storage Tanks                                            |     |  |
|     |                    | AUL: Engineering and Institutional Controls                                |     |  |
|     |                    | Brownfields                                                                |     |  |
|     | 3.1.24             | BEA: Baseline Environmental Assessment                                     | .17 |  |
|     | 3.1.25             | FINDS: Facility Index System                                               | .17 |  |
|     |                    | ECHO: Enforcement and Compliance History Online Database                   |     |  |
|     |                    | AIRS: Permit and Emissions Inventory Data                                  |     |  |
|     | 3.1.28             | DRYCLEANERS: Drycleaner Establishments                                     | .18 |  |
|     |                    | WDS: Waste Data System                                                     |     |  |
|     |                    | SPILLS: List of Spills                                                     |     |  |
|     |                    | EDR MGP: EDR Proprietary Manufactured Gas Plants                           |     |  |
|     |                    | EDR Historic Auto: EDR Exclusive Historic Gas Stations                     |     |  |
|     | 3.1.33             | EDR Historic Cleaners: EDR Exclusive Historic Dry Cleaners                 | .19 |  |