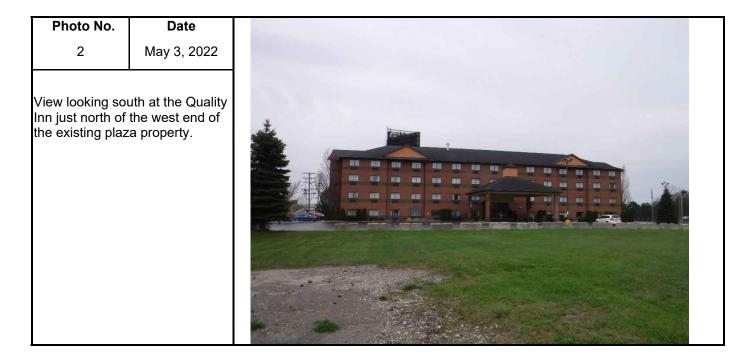

|

APPENDIX G: PROJECT AREA PHOTOGRAPHS

# SITE RECONNAISSANCE PHOTOGRAPHIC LOG

Phase I ESA

Blue Water Bridge Plaza

#31000318.000

| Photo No.                                                                                 | Date                                                 |  |
|-------------------------------------------------------------------------------------------|------------------------------------------------------|--|
| 1                                                                                         | May 3, 2022                                          |  |
| View looking no<br>Port Huron Lan<br>the northwester<br>Project Area fro<br>Duty Free Ame | es building on<br>m portion of the<br>om west of the |  |



## SITE RECONNAISSANCE PHOTOGRAPHIC LOG

Phase I ESA

Blue Water Bridge Plaza

#31000318.000

| Photo No.                                                            | Date                                   |  |
|----------------------------------------------------------------------|----------------------------------------|--|
| 3                                                                    | May 3, 2022                            |  |
| View looking ea<br>Wendy's Resta<br>excluded areas<br>Hancock Street | ast at the<br>urant on the<br>south of |  |



Phase I ESA

Blue Water Bridge Plaza

| Photo No.                                                                                    | Date                                                         |  |
|-------------------------------