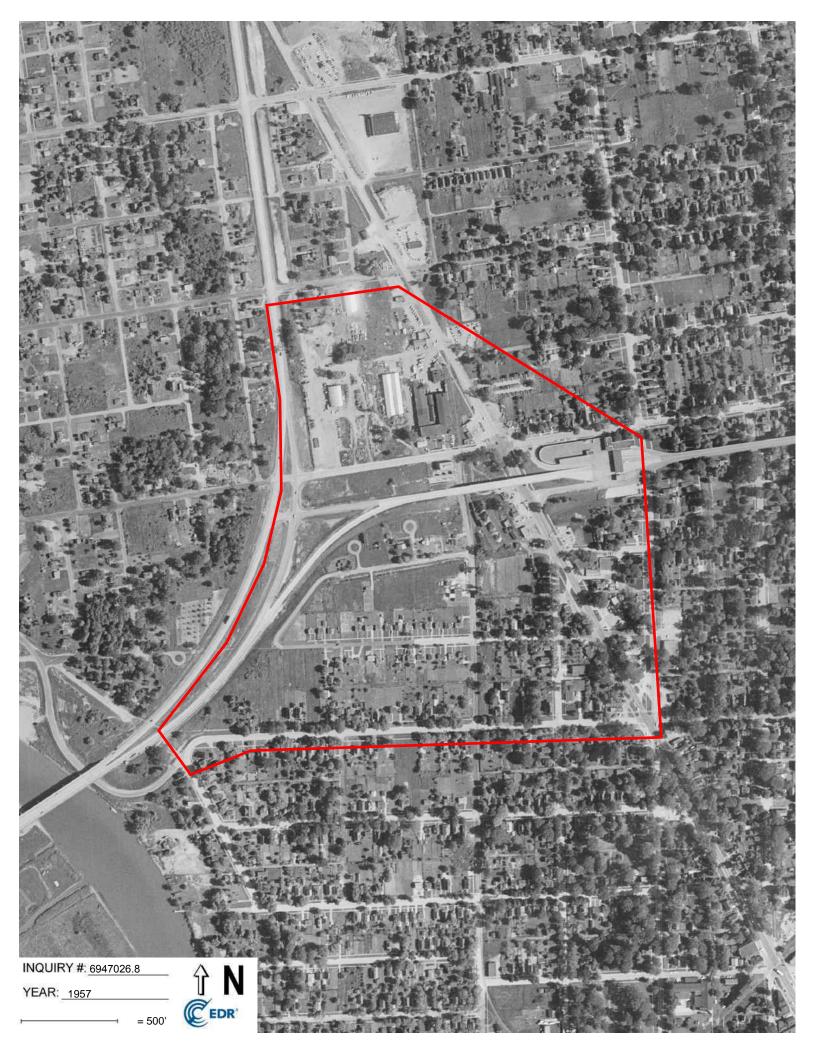

# Project Area Contamination Survey (PACS) - FINAL

### Blue Water Bridge Plaza Project 1410 Elmwood Street Port Huron, Michigan 48060

**Prepared for:** 

September 1, 2022

WSP Michigan, Inc. 500 Griswold Street Guardian Bldg., Suite 2600 Detroit, Michigan 48226 313-963-5760 / fax 313-963-6910 www.wsp.com