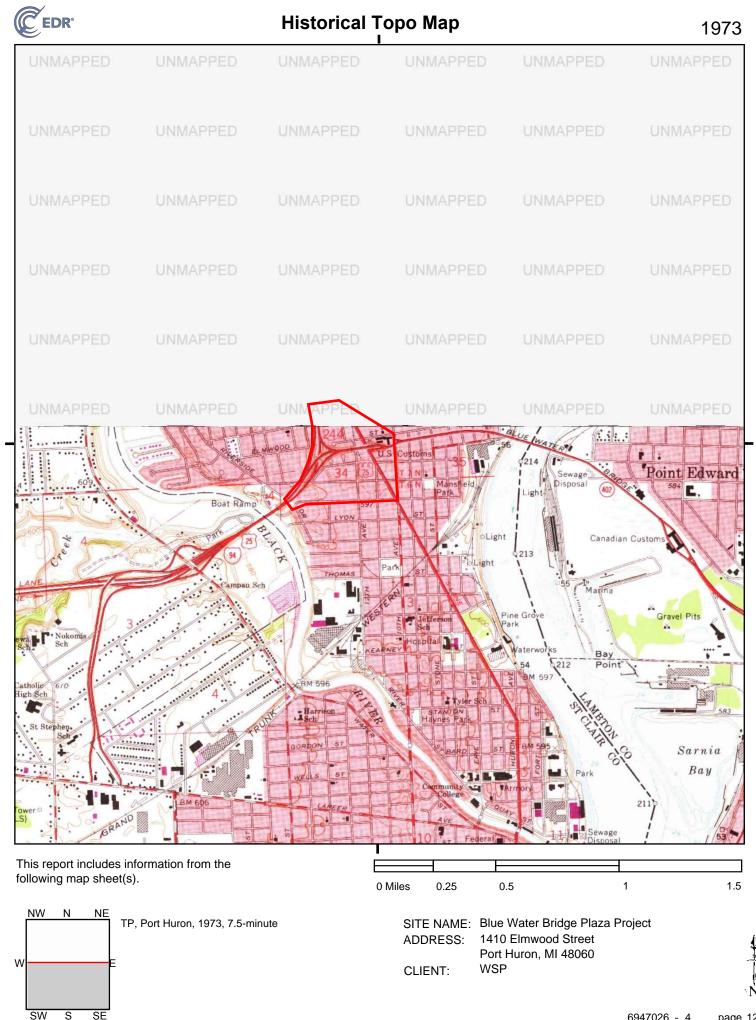

# Project Area Contamination Survey (PACS) - FINAL

### Blue Water Bridge Plaza Project 1410 Elmwood Street Port Huron, Michigan 48060

**Prepared for:** 

September 1, 2022

WSP Michigan, Inc. 500 Griswold Street Guardian Bldg., Suite 2600 Detroit, Michigan 48226 313-963-5760 / fax 313-963-6910 www.wsp.com