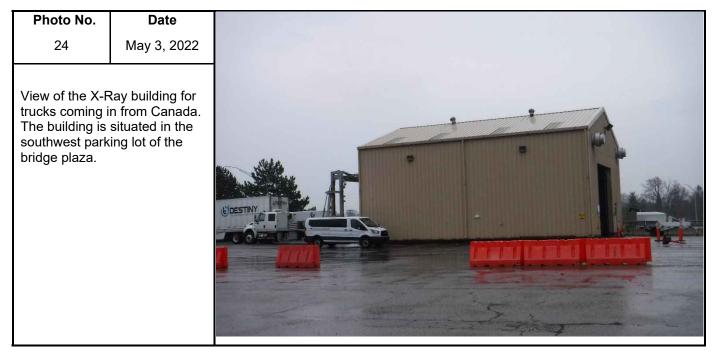

| May 3, 2022                                       |  |
| View looking no<br>Avenue across<br>central part of t | orth from Scott<br>the south-<br>he Project Area. |  |

Phase I ESA

Blue Water Bridge Plaza

| Photo No.                                                                                     | Date                            |  |
|-----------------------------------------------------------------------------------------------|---------------------------------|--|
| 21                                                                                            | May 3, 2022                     |  |
| View looking no<br>the southwest p<br>Project Area. T<br>ramps to the br<br>exit are in the b | The I-69/I-94<br>idge and local |  |



Phase I ESA

Blue Water Bridge Plaza





Phase I ESA

Blue Water Bridge Plaza

| Photo No.                                                                                   | Date                                                                                      |   |
|---------------------------------------------------------------------------------------------|-------------------------------------------------------------------------------------------|---|
| 25                                                                                          | May 3, 2022                                                                               | Þ |
| abandoned ram<br>the northwest of<br>Project Area. T<br>is the ramp from<br>bridge plaza an | orner of the<br>The road at right<br>n I-94 to the<br>Ind the building<br>r background i