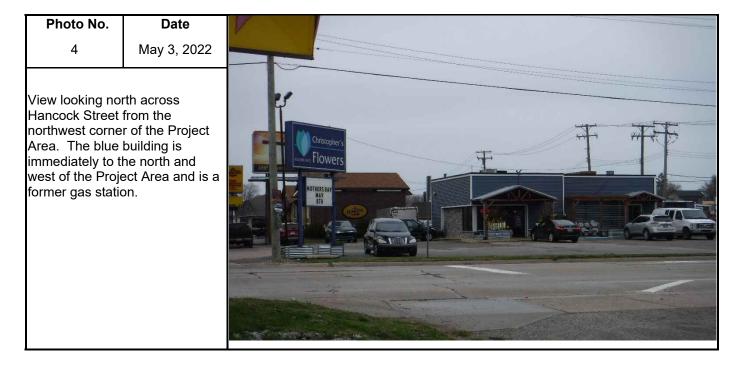

| May 3, 2022                                          |  |
| View looking no<br>Port Huron Lan<br>the northwester<br>Project Area fro<br>Duty Free Ame | es building on<br>m portion of the<br>om west of the |  |



## SITE RECONNAISSANCE PHOTOGRAPHIC LOG

Phase I ESA

Blue Water Bridge Plaza

#31000318.000

| Photo No.                                                            | Date                                   |  |
|----------------------------------------------------------------------|----------------------------------------|--|
| 3                                                                    | May 3, 2022                            |  |
| View looking ea<br>Wendy's Resta<br>excluded areas<br>Hancock Street | ast at the<br>urant on the<br>south of |  |



Phase I ESA

Blue Water Bridge Plaza

| Photo No.                                                                                    | Date                                                         |  |
|----------------------------------------------------------------------------------------------|--------------------------------------------------------------|--|
| 5                                                                                            | May 3, 2022                                                  |  |
| northeast corner<br>alley property.<br>property border<br>concrete barrie<br>former Buff's C | red by the<br>rs was the<br>ar Wash and a<br>he south end of |  |



Phase I ESA

Blue Water Bridge Plaza





Phase I ESA

Blue Water Bridge Plaza

| Photo No.     | Date