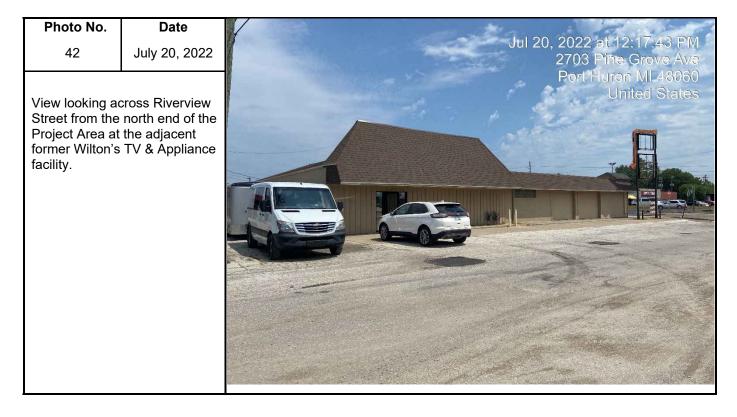

br>I is immediately | Port Huron MI 48060<br>United States           |





Phase I ESA

Blue Water Bridge Plaza

| Photo No.       | Date                                                |                                                              |
|-----------------|-----------------------------------------------------|--------------------------------------------------------------|
| 41              | July 20, 2022                                       | Jul 20, 2022 at 12:17:38 PM<br>2703 Pine Grove Ave           |
| View looking ad | cross Riverview<br>north end of the<br>the adjacent | 2703 Pine Grove Ave<br>Port. Huron MI 48060<br>United States |
|                 |                                                     |                                                              |



Phase I ESA

Blue Water Bridge Plaza

| Photo No.                                                           | Date            |                                      |
|---------------------------------------------------------------------|-----------------|--------------------------------------|
| 43                                                                  | August 11, 2022 |                                      |
| portion of the F<br>of 10 <sup>th</sup> Avenue.<br>dwellings in the | of an auto      | Port Huron MI 48060<br>United States |



Phase I ESA

Blue Water Bridge Plaza

| Photo No.                                                                                                                       | Date