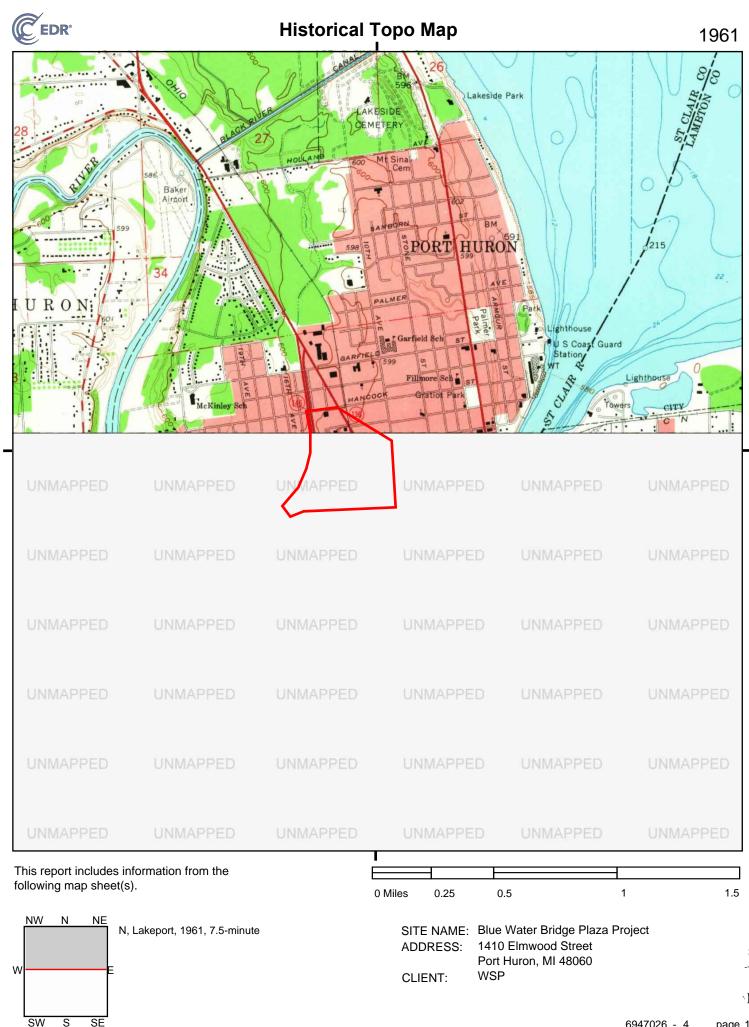

1986

### 1976, 1978 Source Sheets





Lakeport

Port Huron

7.5-minute, 24000 Aerial Photo Revised 1976 7.5-minute, 24000 Aerial Photo Revised 1973

### **1973 Source Sheets**



Port Huron

7.5-minute, 24000 Aerial Photo Revised 1973

### **1968 Source Sheets**



Port Huron

7.5-minute, 24000 Aerial Photo Revised 1967

### **Topo Sheet Key**

This EDR Topo Map Report is based upon the following USGS topographic map sheets.

### **1961 Source Sheets**



Lakeport

7.5-minute, 24000 Aerial Photo Revised 1958

### **1952 Source Sheets**



Port Huron

7.5-minute, 24000

### **1949 Source Sheets**



Port Huron

7.5-minute, 24000

### **1939 Source Sheets**



Port Huron

7.5-minute, 24000











SW

S

SE

6947026 - 4

page 10



SW

S

SE

**Historical Topo Map** 

1976, 1978









SW

S





SW

S

SE



SW

S

SE

**APPENDIX F: CITY DIRECTORY INFORMATION** 

**Blue Water Bridge Plaza Project** 1410 Elmwood Street Port Huron, MI 48060

Inquiry Number: 6947026.5 April 26, 2022

# The EDR-City Directory Image Report



6 Armstrong Road Shelton, CT 06484 800.352.0050 www.edrnet.com

### **TABLE OF CONTENTS**

### **SECTION**

Executive Summary

Findings

**City Directory Images** 

*Thank you for your business.* Please contact EDR at 1-800-352-0050 with any questions or comments.

### **Disclaimer - Copyright and Trademark Notice**

This Report contains certain information obtained from a variety of public and other sources reasonably available to Environmental Data Resources, Inc. It cannot be concluded from this Report that coverage information for the target and s