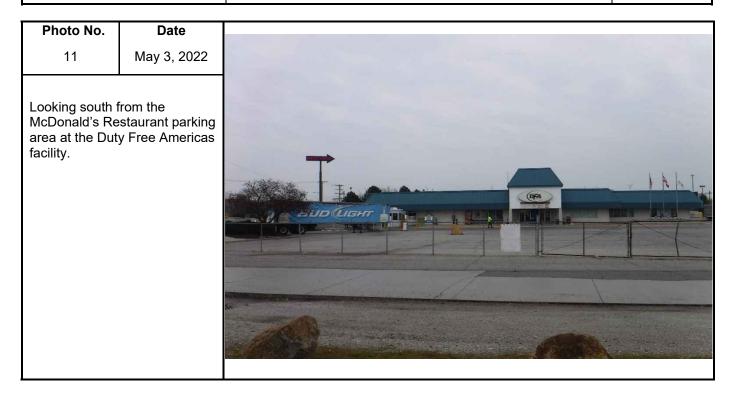

theast corner<br>alley property.<br>property border<br>concrete barrie<br>former Buff's C | red by the<br>rs was the<br>ar Wash and a<br>he south end of |  |



Phase I ESA

Blue Water Bridge Plaza





Phase I ESA

Blue Water Bridge Plaza

| Photo No.     | Date                                                                                                      |  |
|---------------|-----------------------------------------------------------------------------------------------------------|--|
| 9             | May 3, 2022                                                                                               |  |
| Avenue and Ha | er of Pine Grove<br>Incock Street<br>). This facility is<br>hree USTs are<br>southeast<br>operty, left of |  |





Phase I ESA

Blue Water Bridge Plaza



| Photo No.                                                                                                 | Date                                                            |  |
|-----------------------------------------------------------------------------------------------------------|-----------------------------------------------------------------|--|
| 12                                                                                                        | May 3, 2022                                                     |  |
| View looking no<br>small shed and<br>compound on t<br>corner of the Q<br>The Duty Free<br>seen in the bac | fenced<br>he northeast<br>uality Inn parcel.<br>facility can be |  |



Phase I ESA

Blue Water Bridge Plaza

#31000318.000

| Photo No.