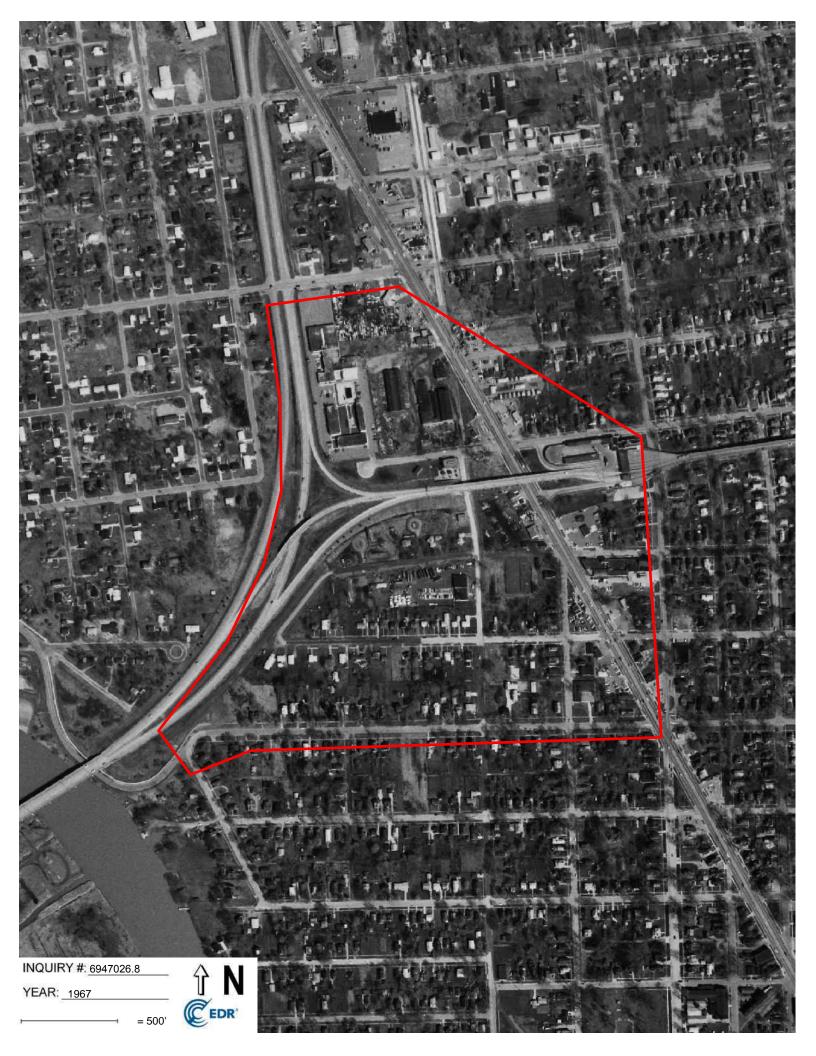

# Project Area Contamination Survey (PACS) - FINAL

### Blue Water Bridge Plaza Project 1410 Elmwood Street Port Huron, Michigan 48060

**Prepared for:** 

September 1, 2022

WSP Michigan, Inc. 500 Griswold Street Guardian Bldg., Suite 2600 Detroit, Michigan 48226 313-963-5760 / fax 313-963-6910 www.wsp.com