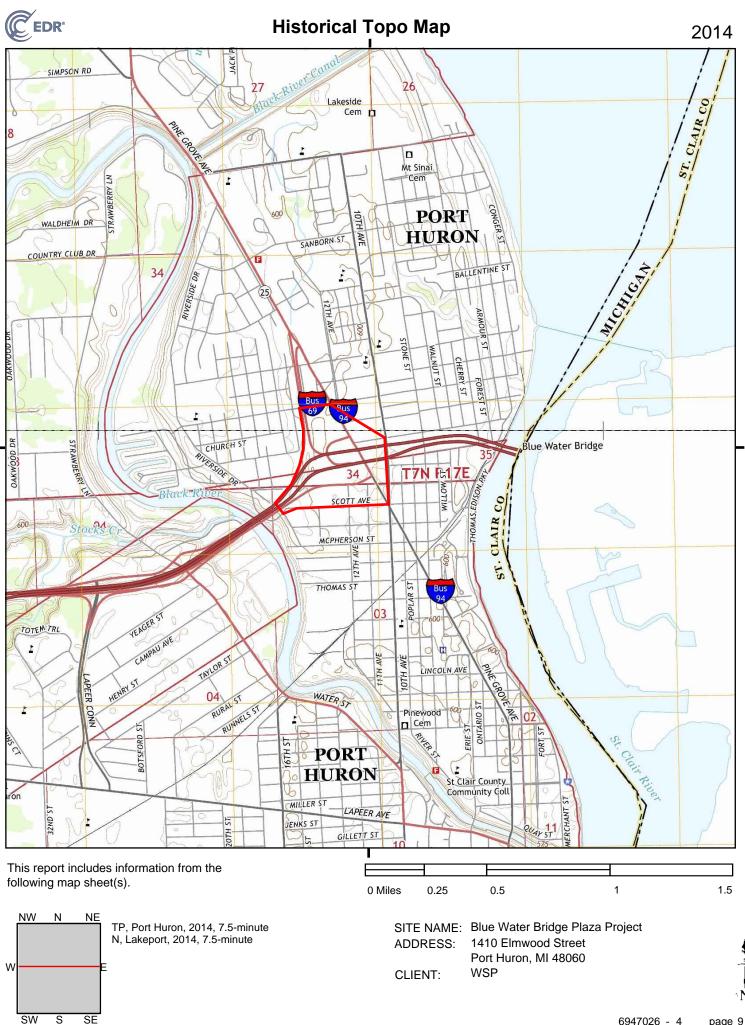

# Project Area Contamination Survey (PACS) - FINAL

### Blue Water Bridge Plaza Project 1410 Elmwood Street Port Huron, Michigan 48060

**Prepared for:** 

September 1, 2022

WSP Michigan, Inc. 500 Griswold Street Guardian Bldg., Suite 2600 Detroit, Michigan 48226 313-963-5760 / fax 313-963-6910 www.wsp.com