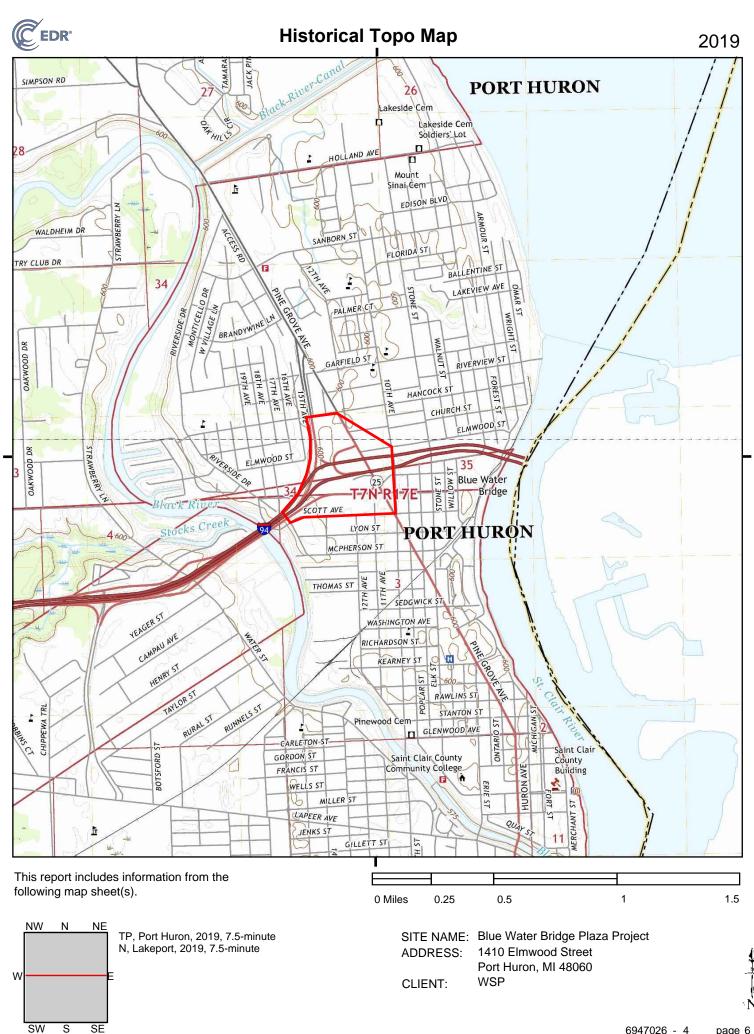

aphic map sheets.

### **1991 Source Sheets**



Port Huron

7.5-minute, 24000 Aerial Photo Revised 1986

### 1976, 1978 Source Sheets





Lakeport

Port Huron

7.5-minute, 24000 Aerial Photo Revised 1976 7.5-minute, 24000 Aerial Photo Revised 1973

### **1973 Source Sheets**



Port Huron

7.5-minute, 24000 Aerial Photo Revised 1973

### **1968 Source Sheets**



Port Huron

7.5-minute, 24000 Aerial Photo Revised 1967

### **Topo Sheet Key**

This EDR Topo Map Report is based upon the following USGS topographic map sheets.

### **1961 Source Sheets**



Lakeport

7.5-minute, 24000 Aerial Photo Revised 1958

### **1952 Source Sheets**



Port Huron

7.5-minute, 24000

### **1949 Source Sheets**



Port Huron

7.5-minute, 24000

### **1939 Source Sheets**



Port Huron

7.5-minute, 24000











SW

S

SE

6947026 - 4

page 10



SW

S

SE

**Historical Topo Map** 

1976, 1978









SW

S





SW

S

SE



SW

S

SE

**APPENDIX F: CITY DIRECTORY INFORMATION** 

**Blue Water Bridge Plaza Project** 1410 Elmwood Street Port Huron, MI 48060

Inquiry Number: 6947026.5 April 26, 2022

# The EDR-City Directory Image Report



6 Armstrong Road Shelton, CT 06484 800.352.0050 www.edrnet.com

### **TABLE OF CONTENTS**

### **SECTION**

Executive Summary

Findings

**City Directory Images** 

*Thank you for your business.* Please contact EDR at 1-800-352-0050 with any questions or comments.

### **Disclaimer - Copyright and Trademark Notice**

This Report contains certain information obtained from a variety of public and other sources reasonably available to Environmental Data Re