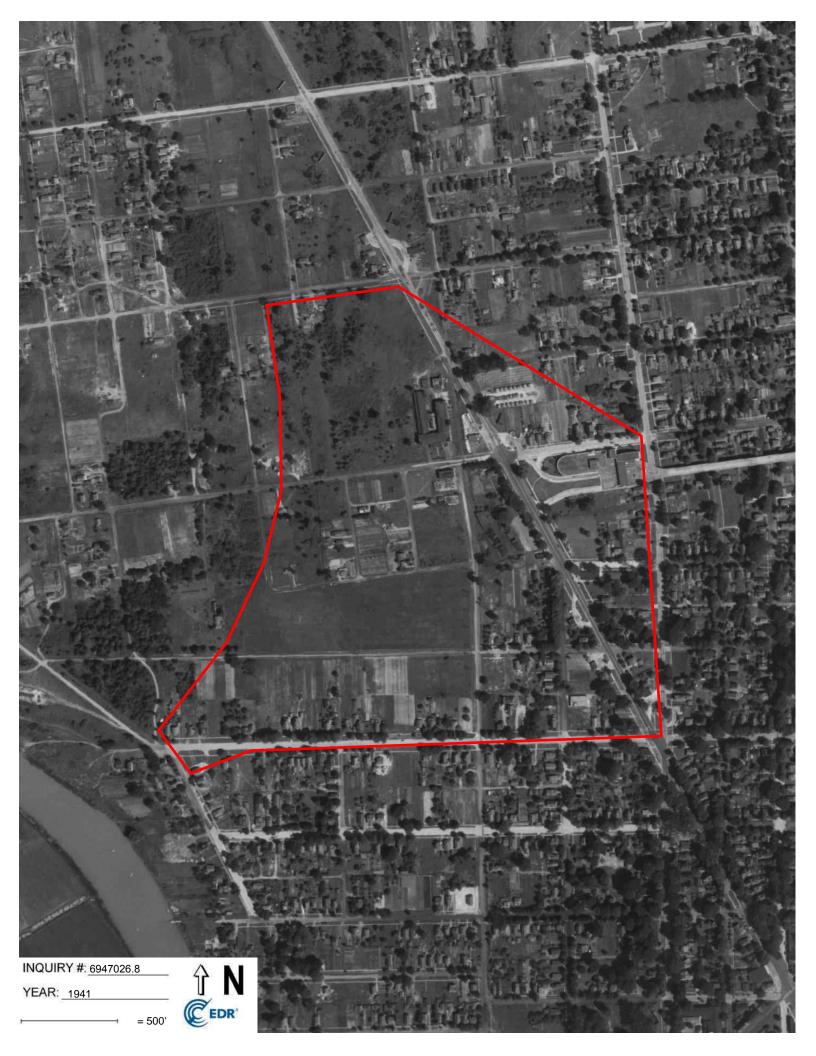

# Project Area Contamination Survey (PACS) - FINAL

### Blue Water Bridge Plaza Project 1410 Elmwood Street Port Huron, Michigan 48060

**Prepared for:** 

September 1, 2022

WSP Michigan, Inc. 500 Griswold Street Guardian Bldg., Suite 2600 Detroit, Michigan 48226 313-963-5760 / fax 313-963-6910 www.wsp.com