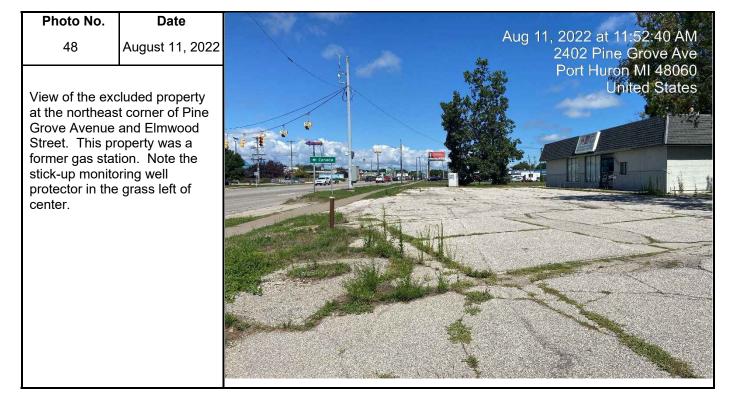

mination | art of the Project<br>10 <sup>th</sup> Avenue<br>nd Pine Grove<br>r back). The gas<br>ackground is<br>ljacent to the<br>nd<br>from this facility<br>end under Pine | Port Huron Mil 48060           Striked States |





Phase I ESA

Blue Water Bridge Plaza

| Photo No.                                                              | Date                                 |                  |
|------------------------------------------------------------------------|--------------------------------------|------------------|
| 47                                                                     | August 11, 2022                      |                  |
| View looking no<br>Elmwood Stree<br>of the Project A<br>customs plaza. | t at the portion<br>rea north of the | Optimized States |



Phase I ESA

Blue Water Bridge Plaza

| Photo No.                                                                                                                                    | Date                                                                                                                                                                                              |                                                    |
|----------------------------------------------------------------------------------------------------------------------------------------------|---------------------------------------------------------------------------------------------------------------------------------------------------------------------------------------------------|--------------------------