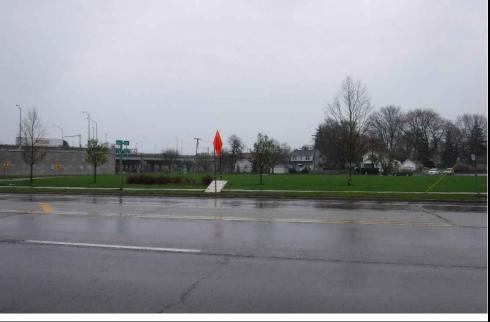

e structure protruding from the slope to the right of the booth is the methane blower building.



Phase I ESA

Blue Water Bridge Plaza

#31000318.000

| Photo No.      | Date                                                                      |  |
|----------------|---------------------------------------------------------------------------|--|
| 15             | May 3, 2022                                                               |  |
| of the customs | at the overpass<br>plaza over the<br>ling to the left of<br>being used by |  |



View looking northeast across Pine Grove Avenue (foreground). The overpass visible in the background is the Blue Water Bridge overpass over 10<sup>th</sup> Avenue along the east edge of the Project Area. The dwellings visible are off the Project Area.



Phase I ESA

Blue Water Bridge Plaza

| Photo No.                                                                                                      | Date                                                                 |  |
|----------------------------------------------------------------------------------------------------------------|----------------------------------------------------------------------|--|
| 17                                                                                                             | May 3, 2022                                                          |  |
| View of the buil<br>southwest corn<br>Avenue and (al<br>Mansfield Stree<br>was a former di<br>earlier, a forme | er of Pine Grove<br>bandoned)<br>et. This facility<br>ry cleaner and |  |



P