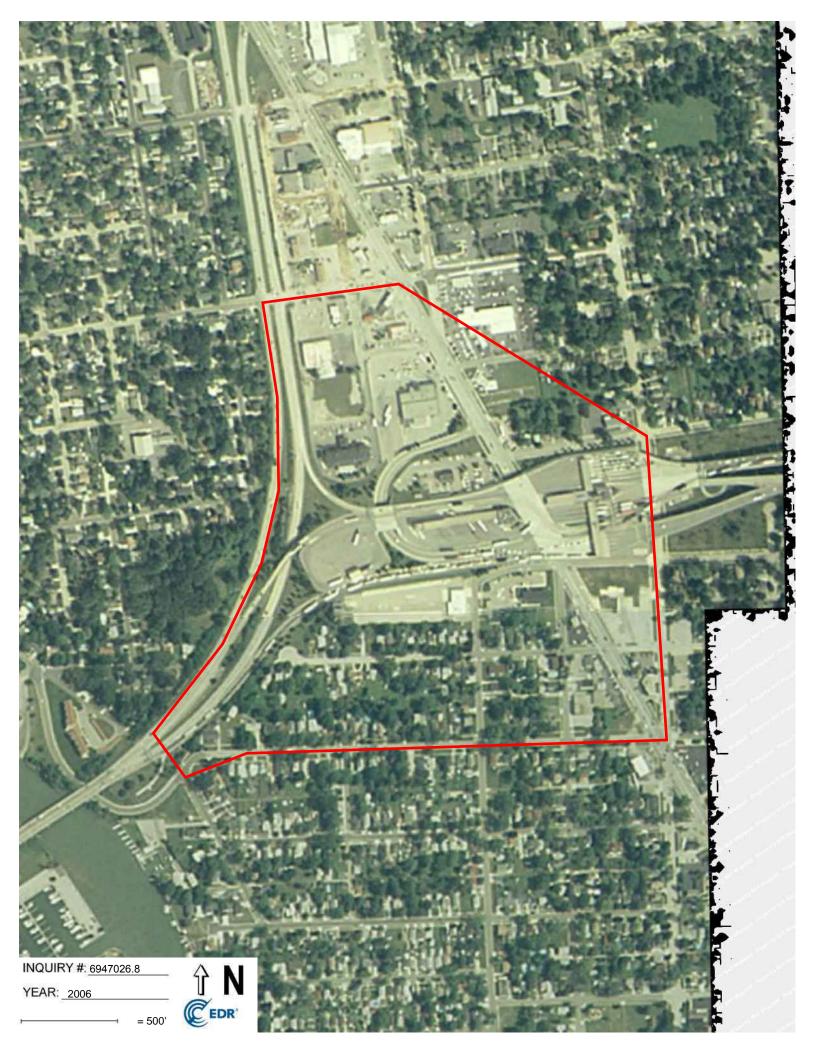

# Project Area Contamination Survey (PACS) - FINAL

### Blue Water Bridge Plaza Project 1410 Elmwood Street Port Huron, Michigan 48060

**Prepared for:** 

September 1, 2022

WSP Michigan, Inc. 500 Griswold Street Guardian Bldg., Suite 2600 Detroit, Michigan 48226 313-963-5760 / fax 313-963-6910 www.wsp.com