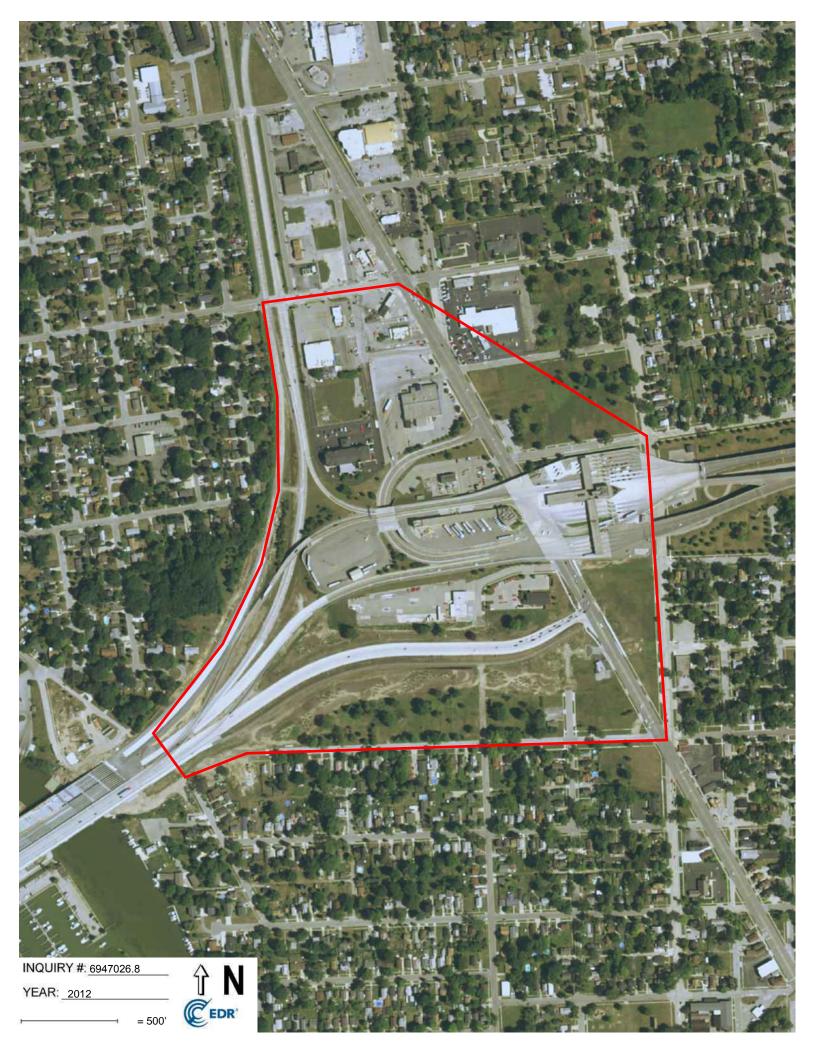

# Project Area Contamination Survey (PACS) - FINAL

### Blue Water Bridge Plaza Project 1410 Elmwood Street Port Huron, Michigan 48060

**Prepared for:** 

September 1, 2022

WSP Michigan, Inc. 500 Griswold Street Guardian Bldg., Suite 2600 Detroit, Michigan 48226 313-963-5760 / fax 313-963-6910 www.wsp.com