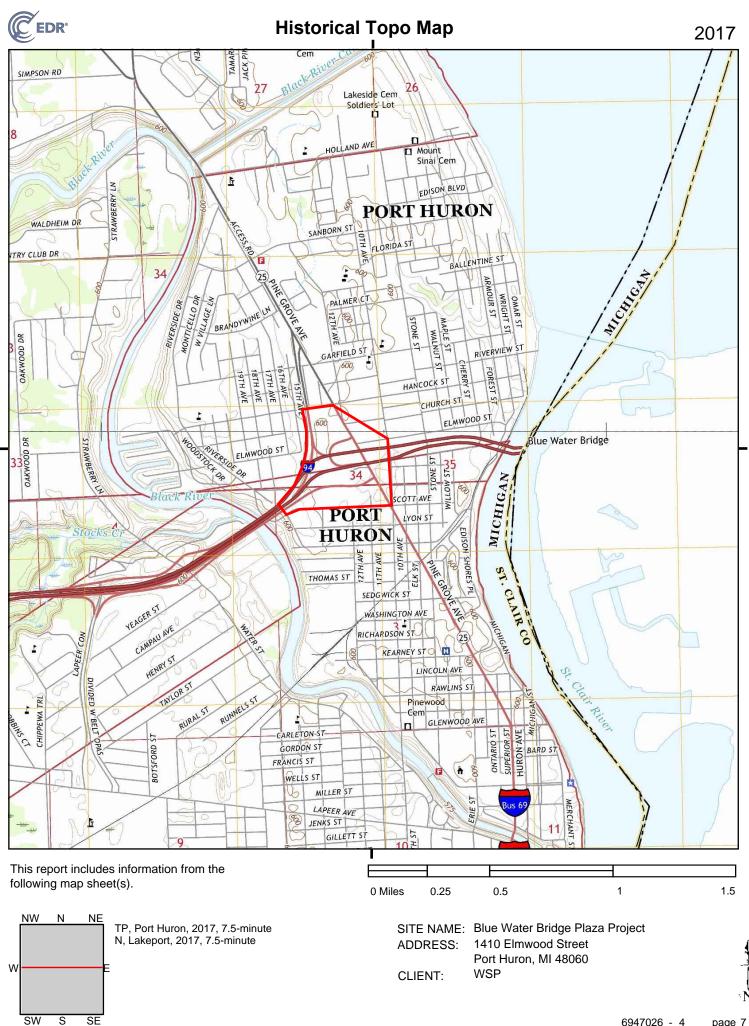

hic map sheets.

### **1991 Source Sheets**



Port Huron

7.5-minute, 24000 Aerial Photo Revised 1986

### 1976, 1978 Source Sheets





Lakeport

Port Huron

7.5-minute, 24000 Aerial Photo Revised 1976 7.5-minute, 24000 Aerial Photo Revised 1973

### **1973 Source Sheets**



Port Huron

7.5-minute, 24000 Aerial Photo Revised 1973

### **1968 Source Sheets**



Port Huron

7.5-minute, 24000 Aerial Photo Revised 1967

### **Topo Sheet Key**

This EDR Topo Map Report is based upon the following USGS topographic map sheets.

### **1961 Source Sheets**



Lakeport

7.5-minute, 24000 Aerial Photo Revised 1958

### **1952 Source Sheets**



Port Huron

7.5-minute, 24000

### **1949 Source Sheets**



Port Huron

7.5-minute, 24000

### **1939 Source Sheets**



Port Huron

7.5-minute, 24000











SW

S

SE

6947026 - 4

page 10



SW

S

SE

**Historical Topo Map** 

1976, 1978









SW

S





SW

S

SE



SW

S

SE

**APPENDIX F: CITY DIRECTORY INFORMATION** 

**Blue Water Bridge Plaza Project** 1410 Elmwood Street Port Huron, MI 48060

Inquiry Number: 6947026.5 April 26, 2022

# The EDR-City Directory Image Report



6 Armstrong Road Shelton, CT 06484 800.352.0050 www.edrnet.com

### **TABLE OF CONTENTS**

### **SECTION**

Executive Summary

Findings

**City Directory Images** 

*Thank you for your business.* Please contact EDR at 1-800-352-0050 with any questions or comments.

### **Disclaimer - Copyright and Trademark Notice**

This Report contains certain information obtained from a variety of public and other sources reasonably available to Environmental Data Reso