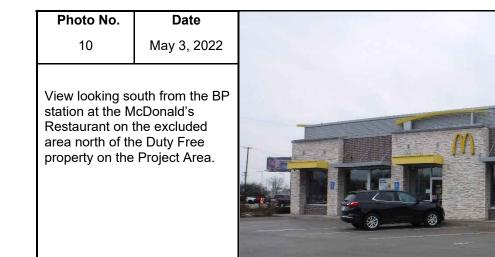

|  |
| northeast corner<br>alley property.<br>property border<br>concrete barrie<br>former Buff's C | red by the<br>rs was the<br>ar Wash and a<br>he south end of |  |



Phase I ESA

Blue Water Bridge Plaza





Phase I ESA

Blue Water Bridge Plaza

| Photo No.     | Date                                                                                                      |  |
|---------------|-----------------------------------------------------------------------------------------------------------|--|
| 9             | May 3, 2022                                                                                               |  |
| Avenue and Ha | er of Pine Grove<br>Incock Street<br>). This facility is<br>hree USTs are<br>southeast<br>operty, left of |  |





Phase I ESA

Blue Water Bridge Plaza



| Photo No.                                                                                                 | Date                                                            |  |
|-----------------------------------------------------------------------------------------------------------|-----------------------------------------------------------------|--|
| 12                                                                                                        | May 3, 2022                                                     |  |
| View looking no<br>small shed and<br>compound on t<br>corner of the Q<br>The Duty Free<br>seen in the bac | fenced<br>he northeast<br>uality Inn parcel.<br>facility can be |  |



Phase I ESA

Blue Water Bridge Plaza