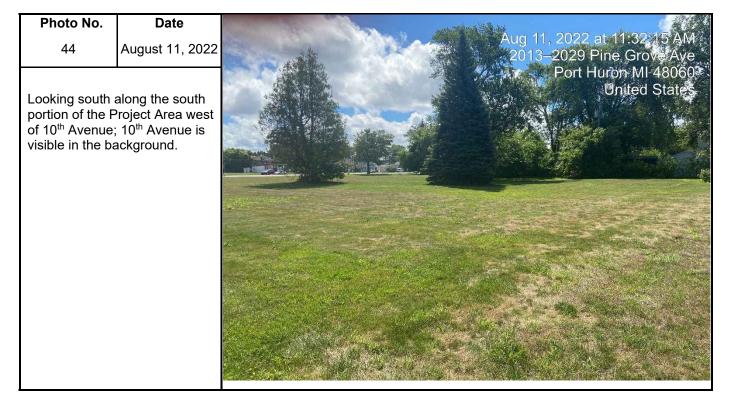

iew<br>north end of the<br>the adjacent | 2703 Pine Grove Ave<br>Port. Huron MI 48060<br>United States |
|                 |                                                     |                                                              |



Phase I ESA

Blue Water Bridge Plaza

| Photo No.                                                           | Date            |                                      |
|---------------------------------------------------------------------|-----------------|--------------------------------------|
| 43                                                                  | August 11, 2022 |                                      |
| portion of the F<br>of 10 <sup>th</sup> Avenue.<br>dwellings in the | of an auto      | Port Huron MI 48060<br>United States |



Phase I ESA

Blue Water Bridge Plaza

| Photo No.                                                                                                                       | Date                                                                                                                                                               |                                               |
|---------------------------------------------------------------------------------------------------------------------------------|--------------------------------------------------------------------------------------------------------------------------------------------------------------------|-----------------------------------------------|
| 45