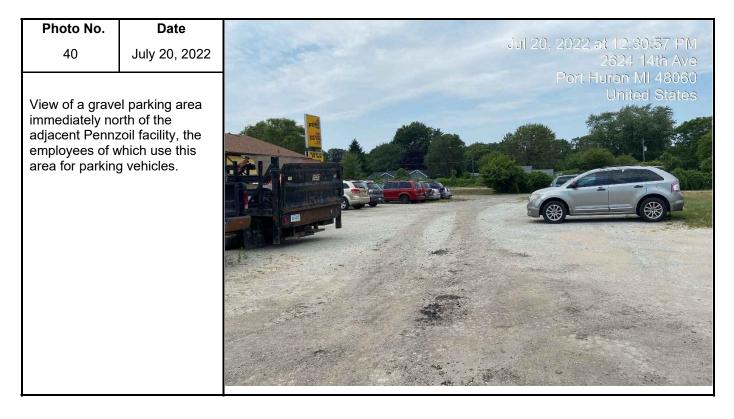

| Date                                                      |                                                |
|-------------------------------------------------------------------------------------------|-----------------------------------------------------------|------------------------------------------------|
| 39                                                                                        | July 20, 2022                                             | Jul 20, 2022 at 12:27:16 PM<br>1719 Hancock St |
| View looking we<br>northern portion<br>Area. The Pen<br>the background<br>west of the Pro | n of the Project<br>nzoil facility in<br>I is immediately | Port Huron MI 48060<br>United States           |





Phase I ESA

Blue Water Bridge Plaza

| Photo No.       | Date                                                |                                                              |
|-----------------|-----------------------------------------------------|--------------------------------------------------------------|
| 41              | July 20, 2022                                       | Jul 20, 2022 at 12:17:38 PM<br>2703 Pine Grove Ave           |
| View looking ad | cross Riverview<br>north end of the<br>the adjacent | 2703 Pine Grove Ave<br>Port. Huron MI 48060<br>United States |
|                 |                                                     |                                                              |



Phase I ESA

Blue Water Bridge Plaza

| Photo No.