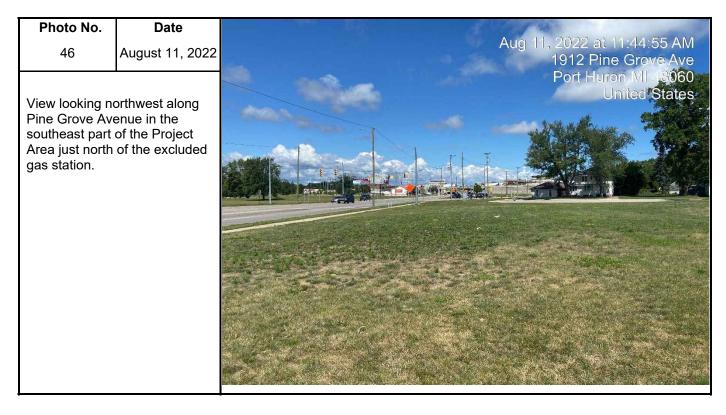

-----------------------------------------------------------|-----------------------------------------------|
| 45                                                                                                                              | August 11, 2022                                                                                                                                                    | Too Territ Ave                                |
| Area, including<br>(foreground) ar<br>Avenue (farthe<br>station in the ba<br>immediately ad<br>Project Area, a<br>contamination | art of the Project<br>10 <sup>th</sup> Avenue<br>nd Pine Grove<br>r back). The gas<br>ackground is<br>ljacent to the<br>nd<br>from this facility<br>end under Pine | Port Huron Mil 48060           Striked States |





Phase I ESA

Blue Water Bridge Plaza

| Photo No.                                                              | Date                                 |                  |
|------------------------------------------------------------------------|--------------------------------------|------------------|
| 47                                                                     | August 11, 2022                      |                  |
| View looking no<br>Elmwood Stree<br>of the Project A<br>customs plaza. | t at the portion<br>rea north of the | Optimized States |



Phase I ESA

Blue Water Bridge Plaza

| Photo No.                                                                                                                                    | Date