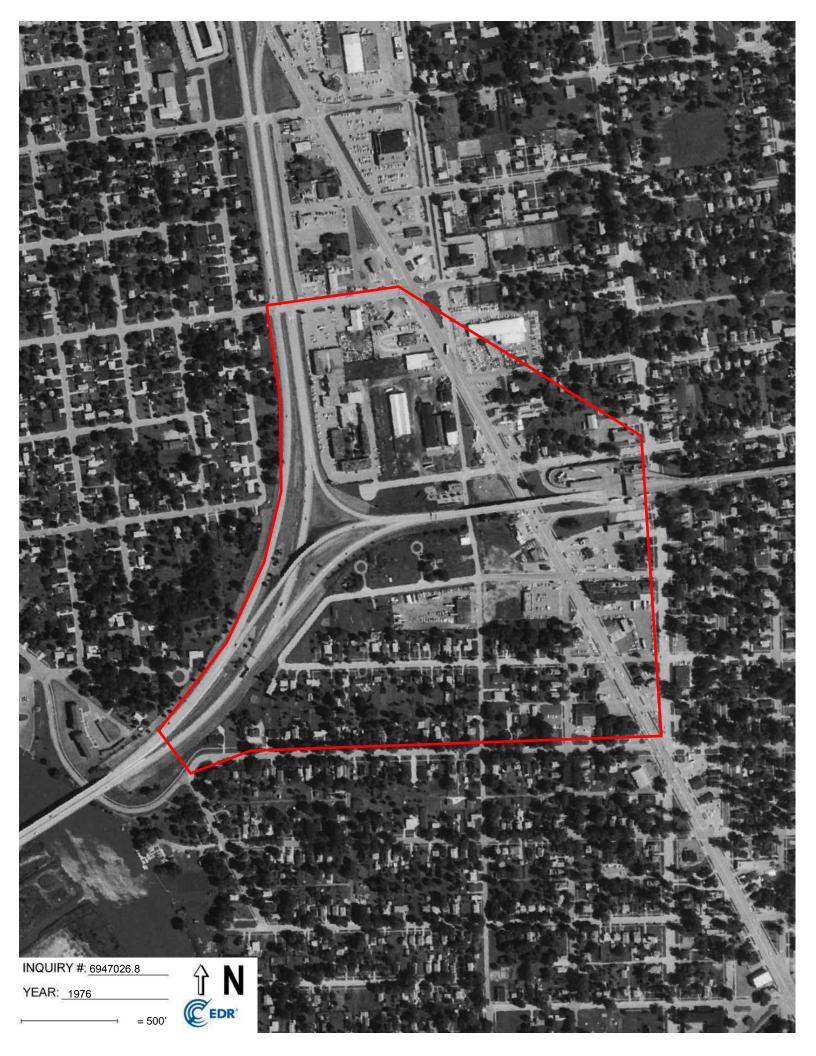

# Project Area Contamination Survey (PACS) - FINAL

### Blue Water Bridge Plaza Project 1410 Elmwood Street Port Huron, Michigan 48060

**Prepared for:** 

September 1, 2022

WSP Michigan, Inc. 500 Griswold Street Guardian Bldg., Suite 2600 Detroit, Michigan 48226 313-963-5760 / fax 313-963-6910 www.wsp.com