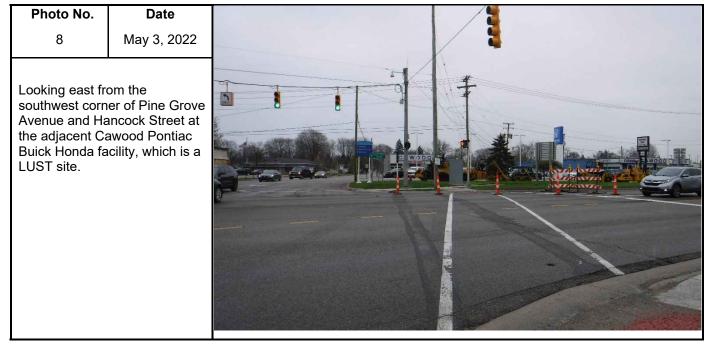

br>Hancock Street | ast at the<br>urant on the<br>south of |  |



Phase I ESA

Blue Water Bridge Plaza

| Photo No.                                                                                    | Date                                                         |  |
|----------------------------------------------------------------------------------------------|--------------------------------------------------------------|--|
| 5                                                                                            | May 3, 2022                                                  |  |
| northeast corner<br>alley property.<br>property border<br>concrete barrie<br>former Buff's C | red by the<br>rs was the<br>ar Wash and a<br>he south end of |  |



Phase I ESA

Blue Water Bridge Plaza





Phase I ESA

Blue Water Bridge Plaza

| Photo No.     | Date                                                                                                      |  |
|---------------|-----------------------------------------------------------------------------------------------------------|--|
| 9             | May 3, 2022                                                                                               |  |
| Avenue and Ha | er of Pine Grove<br>Incock Street<br>). This facility is<br>hree USTs are<br>southeast<br>operty, left of |  |





Phase I ESA

Blue Water Bridge Plaza



| Photo No.                                                                                                 | Date                                                            |  |
|-------------------