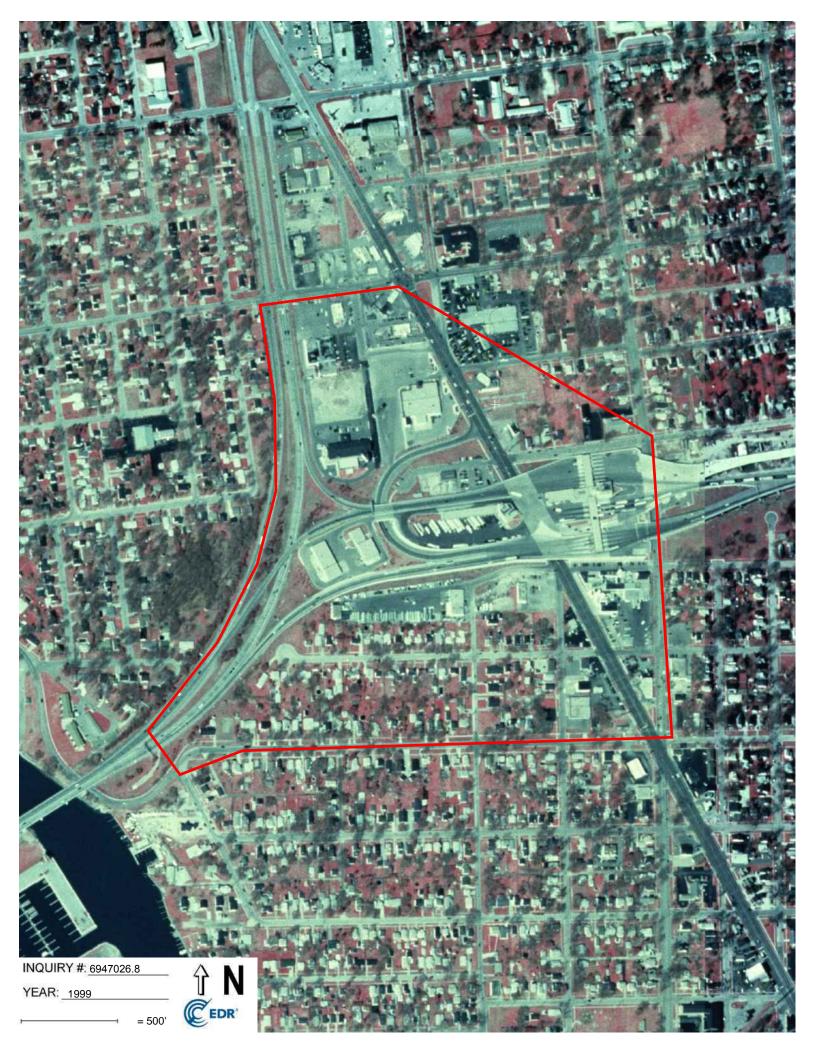

# Project Area Contamination Survey (PACS) - FINAL

### Blue Water Bridge Plaza Project 1410 Elmwood Street Port Huron, Michigan 48060

**Prepared for:** 

September 1, 2022

WSP Michigan, Inc. 500 Griswold Street Guardian Bldg., Suite 2600 Detroit, Michigan 48226 313-963-5760 / fax 313-963-6910 www.wsp.com