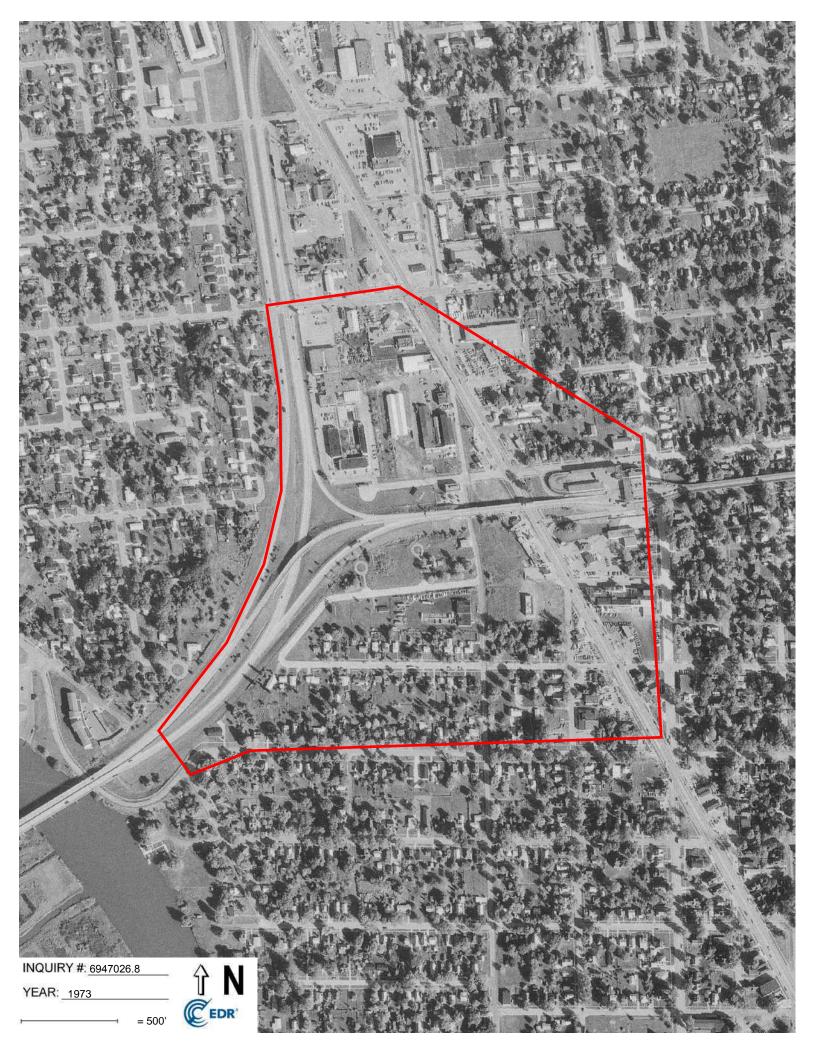

# Project Area Contamination Survey (PACS) - FINAL

### Blue Water Bridge Plaza Project 1410 Elmwood Street Port Huron, Michigan 48060

**Prepared for:** 

September 1, 2022

WSP Michigan, Inc. 500 Griswold Street Guardian Bldg., Suite 2600 Detroit, Michigan 48226 313-963-5760 / fax 313-963-6910 www.wsp.com