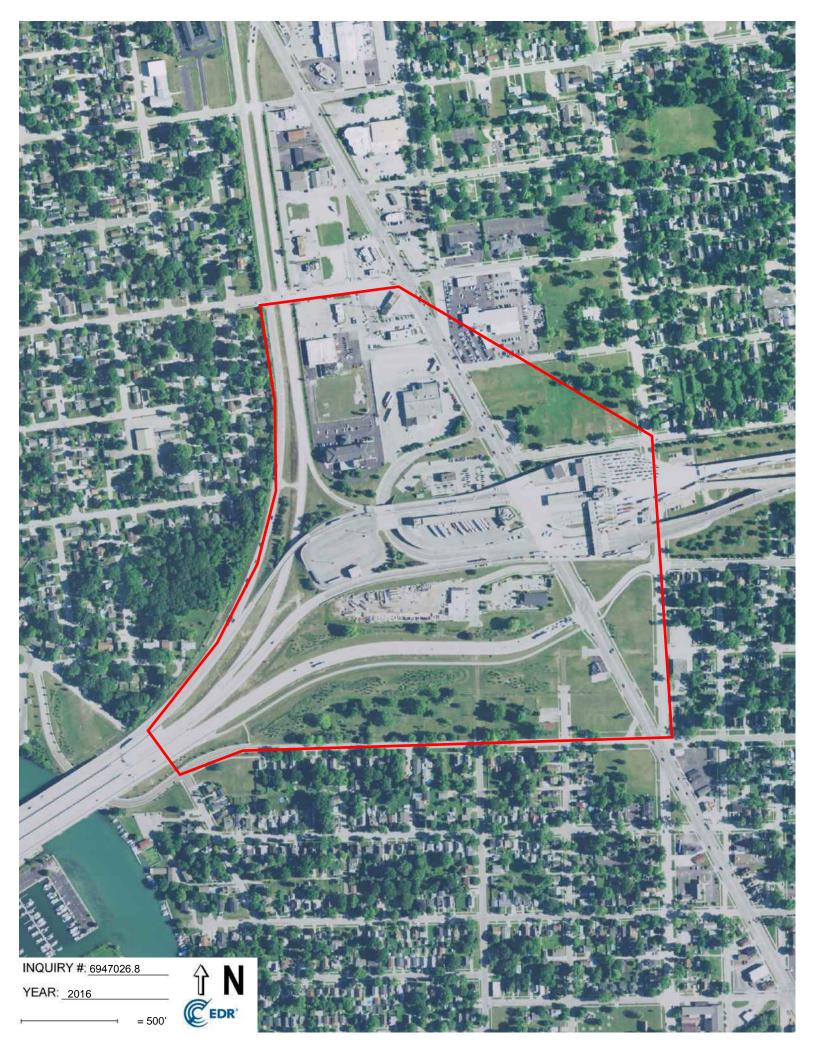

odes provided in this Report are provided for illustrative purposes only, and are not intended to provide, nor should they be interpreted as providing any facts regarding, or prediction or forecast of, any environmental risk for any property. Only a Phase I Environmental risk for any property is not to be construed as legal advice.

Copyright 2022 by Environmental Data Resources, Inc. All rights reserved. Reproduction in any media or format, in whole or in part, of any report or map of Environmental Data Resources, Inc., or its affiliates, is prohibited without prior written permission.

EDR and its logos (including Sanborn and Sanborn Map) are trademarks of Environmental Data Resources, Inc. or its affiliates. All other trademarks used herein are the property of their respective owners.



























# APPENDIX D: SANBORN™ FIRE INSURANCE MAPS

Blue Water Bridge Plaza Project 1410 Elmwood Street Port Huron, MI 48060

Inquiry Number: 6947026.3 April 21, 2022

# **Certified Sanborn® Map Report**



6 Armstrong Road, 4th floor Shelton, CT 06484 Toll Free: 800.352.0050 www.edrnet.com

# 04/21/22Site Name:Client Name:Blue Water Bridge Plaza ProjecWSP1410 Elmwood Street6011 W. St. Joseph Hwy, Suite 400Port Huron, MI 48060LANSING, MI 48917EDR Inquiry # 6947026.3Contact: Adam Heft

The Sanborn Library has been searched by EDR and maps covering the target property location as provided by WSP were identified for the years listed below. The Sanborn Library is the largest, most complete collection of fire insurance maps. The collection includes maps from Sanborn, Bromley,