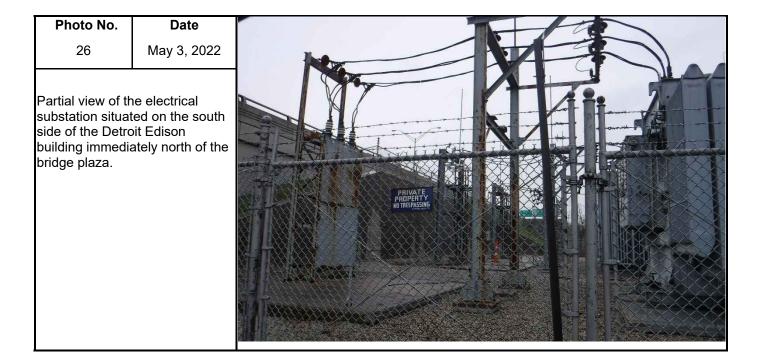

ESA

Blue Water Bridge Plaza

| Photo No.                                                                                   | Date                                                                                      |   |
|---------------------------------------------------------------------------------------------|-------------------------------------------------------------------------------------------|---|
| 25                                                                                          | May 3, 2022                                                                               | Þ |
| abandoned ram<br>the northwest of<br>Project Area. T<br>is the ramp from<br>bridge plaza an | orner of the<br>The road at right<br>n I-94 to the<br>Ind the building<br>r background is |   |



Phase I ESA

Blue Water Bridge Plaza

#31000318.000

| Photo No.                                                                                                                             | Date                                                          |  |
|---------------------------------------------------------------------------------------------------------------------------------------|---------------------------------------------------------------|--|
| 27                                                                                                                                    | May 3, 2022                                                   |  |
| View of the forr<br>blower building<br>transformer visi<br>is no longer use<br>the electrical su<br>visible at the let<br>photog