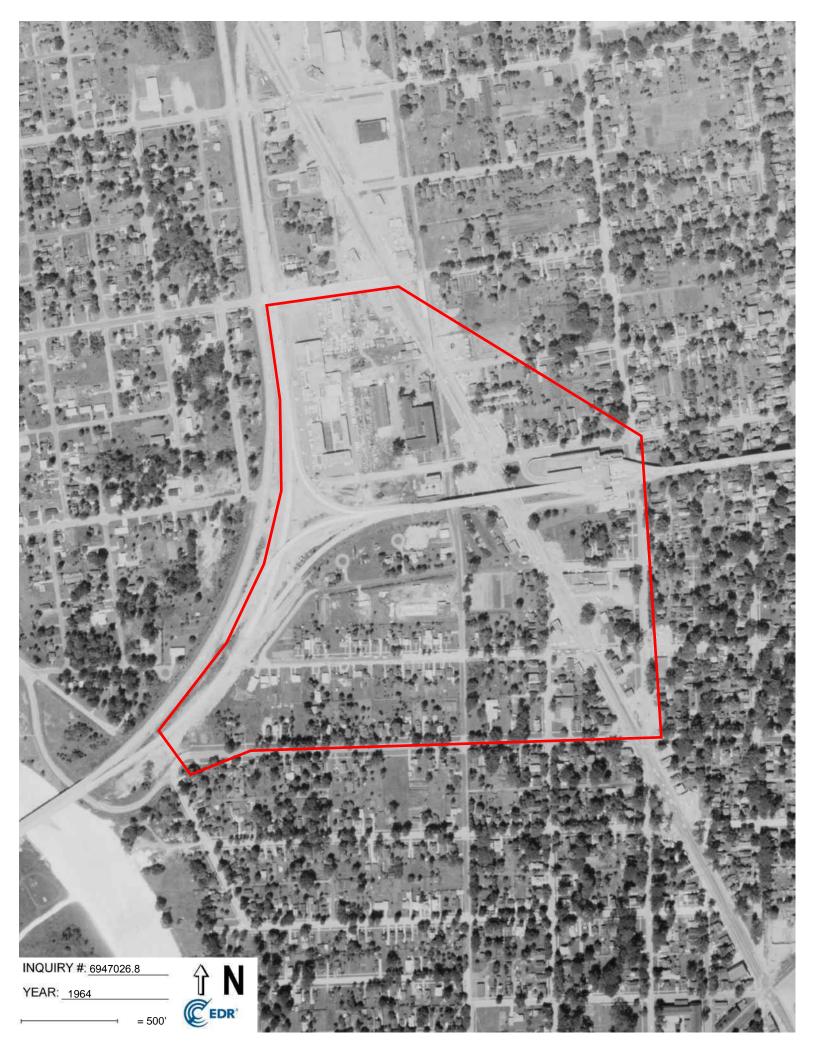

# Project Area Contamination Survey (PACS) - FINAL

### Blue Water Bridge Plaza Project 1410 Elmwood Street Port Huron, Michigan 48060

**Prepared for:** 

September 1, 2022

WSP Michigan, Inc. 500 Griswold Street Guardian Bldg., Suite 2600 Detroit, Michigan 48226 313-963-5760 / fax 313-963-6910 www.wsp.com