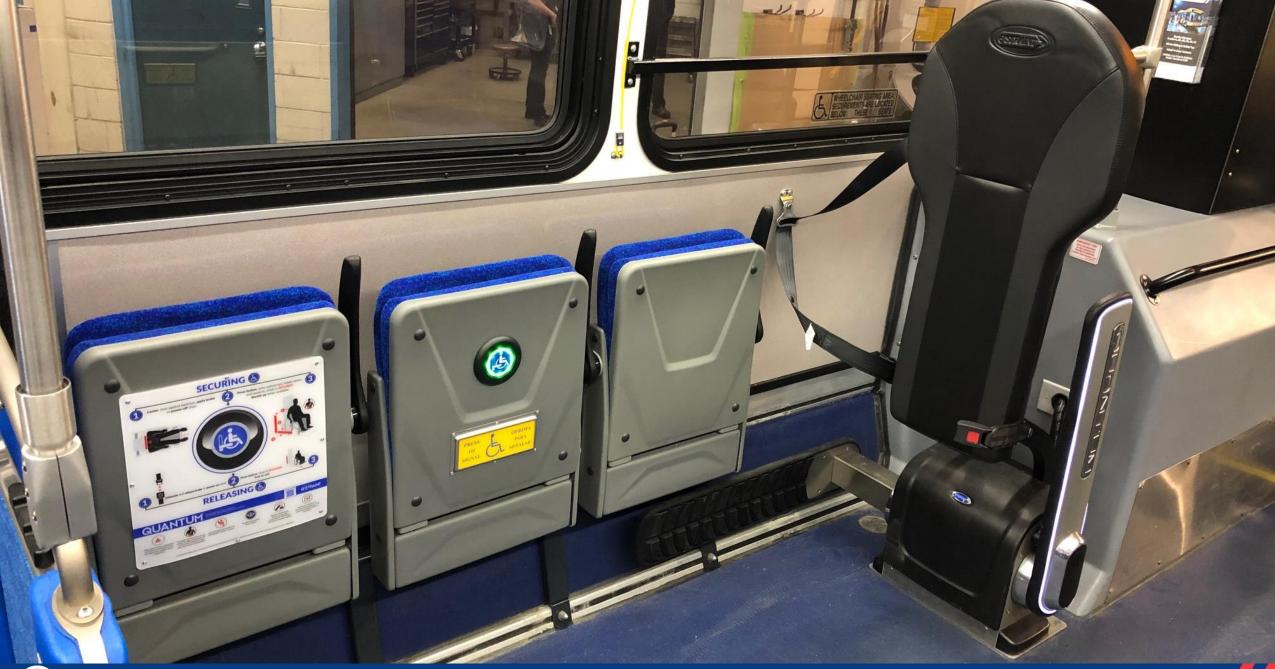

#### TheRide x Quantum

**Autonomous Wheelchair Securement** 

#### What are the current milestones?

- Purchases
- Training
- Preview
- Installation
- Testing
- Evaluation
- Results