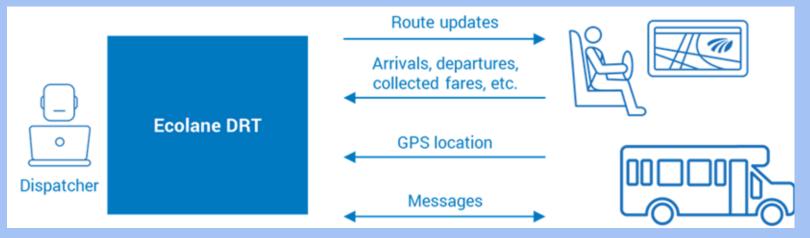

# **Mobile Technology**

- In vehicle MDT's
- Automatic Vehicle Locations/AVL
- REAL-TIME Data Monitoring
- Communications/Messaging

| Arrive                                  | 1 4459 State Rte 159 | • ▼∴∎113<br>‼ 17:08 |
|-----------------------------------------|----------------------|---------------------|
|                                         | Chillicothe, Oh      |                     |
| Depart                                  | 1 4455 State Rte 159 | ‼ 17:10             |
|                                         | 1 4439 State Rte 159 | § 17:12             |
| Мар                                     | 1 445 shawnee lane   | 17:17               |
|                                         | 102-Plaza-Blvd       | 17:20               |
|                                         | 1 850 N Bridge St    | 17:21               |
| Menu                                    | 📢1 150 E 2nd St      | 17:24               |
|                                         | Pull In              | 23:29               |
| Connection-OK<br>Message-Dueue: 0<br>74 |                      |                     |