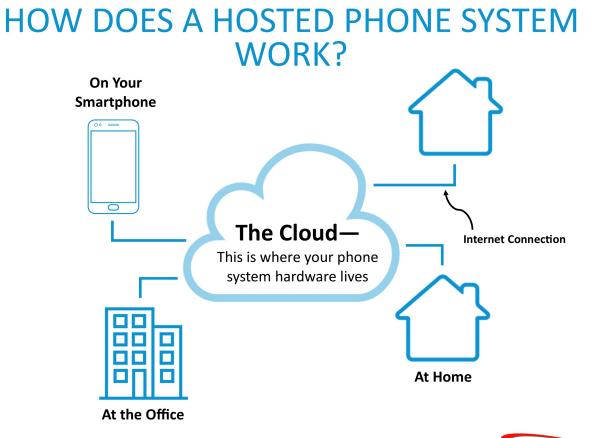

## **Utilizing Today's Technology**

Internet

Cloud Based Advanced Dispatching Software

MDT's (tablets)

Hosted Phone System

**Cellular Connection** 