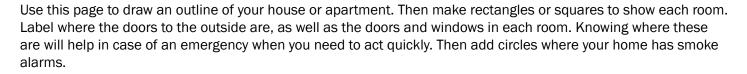

## STEP SUPPLEMENTAL HAZARD LESSON FIRES

If your home has more than one floor, make maps for each floor. If you live in an apartment or condo building and aren't on the first floor, also add where the stairs or fire escapes are. Then add a meeting place outside that is a safe distance from your home, such as a tree, where you can reunite with your family.