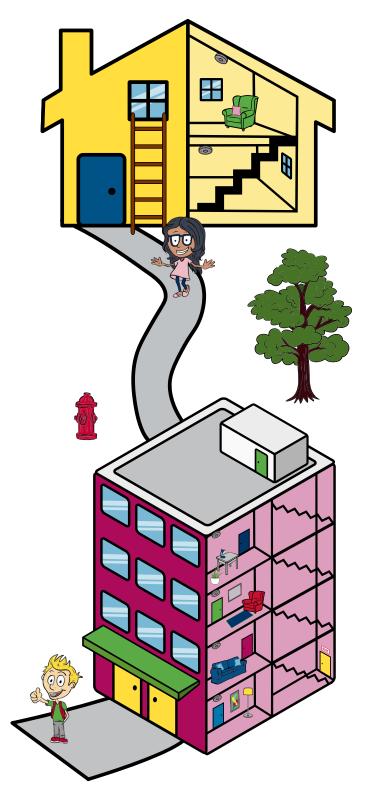

## STEP SUPPLEMENTAL HAZARD LESSON FIRES

If your home has more than one floor, make maps for each floor. If you live in an apartment or condo building and aren't on the first floor, also add where the stairs or fire escapes are. Then add a meeting place outside that is a safe distance from your home, such as a tree, where you can reunite with your family.