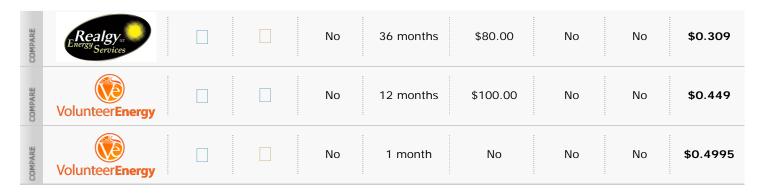

|         | Gas Supplier                 | Learn<br>More | Rate<br>Type | Intro<br>Price | Term Length | Termination<br>Fee | Green<br>Energy | Promo<br>Offer | Price<br>/Therm |
|---------|------------------------------|---------------|--------------|----------------|-------------|--------------------|-----------------|----------------|-----------------|
| COMPARE | <b>CenterPoint</b><br>Energy |               |              | No             | 12 months   | \$150.00           | No              | No             | \$0.385         |
| COMPARE | CenterPoint.<br>Energy       |               |              | No             | 24 months   | \$250.00           | No              | No             | \$0.385         |
| COMPARE |                              |               |              | No             | 6 months    | \$150.00           | No              | No             | \$0.399         |
| COMPARE | ENERGY                       |               |              | No             | 10 months   | \$150.00           | No              | No             | \$0.429         |
| COMPARE | ENERGY                       |               |              | No             | 22 months   | \$250.00           | No              | No             | \$0.414         |
|         |                              |               |              |                |             |                    |                 |                |                 |