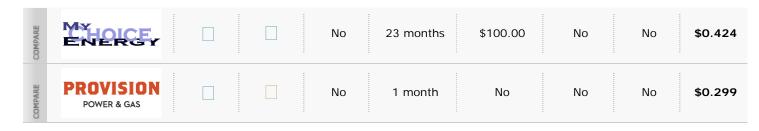

SEMCO Historical Rate Chart SEMCO Archived AGS Offers

|         | Gas Supplier      | Learn<br>More | Rate<br>Type | Intro<br>Price | Term Length | Termination<br>Fee | Green<br>Energy | Promo<br>Offer | Price<br>/Therm |
|---------|-------------------|---------------|--------------|----------------|-------------|--------------------|-----------------|----------------|-----------------|
| COMPARE | Just energy       |               |              | No             | 24 months   | \$50.00            |                 |                | \$0.491         |
| COMPARE | Just energy       |               |              | No             | 36 months   | \$50.00            |                 | No             | \$0.519         |
| COMPARE | Just energy       |               |              | No             | 60 months   | \$50.00            |                 | No             | \$0.519         |
| COMPARE | Just energy       |               |              | No             | 12 months   | \$50.00            |                 | No             | \$0.549         |
| COMPARE |                   |               |              | No             | 8 months    | \$50.00            | No              | No             | \$0.399         |
| COMPARE | MYHOICE<br>ENERGY |               |              | No             | 11 months   | \$50.00            | No              | No             | \$0.459         |
|         |                   |               |              |                |             |                    |                 |                |                 |