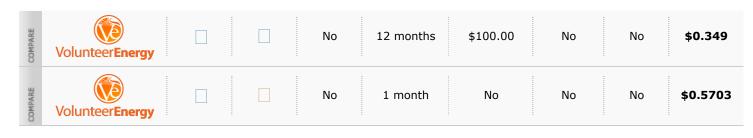

|         | Gas Supplier              | Learn<br>More | Rate<br>Type | Intro<br>Price | Term Length | Termination<br>Fee | Green<br>Energy | Promo<br>Offer | Price /CCF |
|---------|---------------------------|---------------|--------------|----------------|-------------|--------------------|-----------------|----------------|------------|
| COMPARE | edf                       |               |              | No             | 36 months   | \$250.00           | No              | No             | \$0.359    |
| COMPARE | MIG&E<br>Julius Card Jack |               |              | No             | 6 months    | \$150.00           | No              | No             | \$0.48     |
| COMPARE | MIG&E<br>Lege Car A Dave  |               |              | No             | 12 months   | \$150.00           | No              | No             | \$0.499    |
| COMPARE | MIG&E<br>Lege Car A Dave  |               |              | No             | 24 months   | \$250.00           | No              | No             | \$0.568    |
| COMPARE | MIG&E<br>Julya Card Jakor |               |              | No             | 24 months   | \$250.00           |                 | No             | \$0.568    |
| ARE     |                           |               |              | No             | 36 months   | \$250.00           | No              | No             | \$0.605    |

https://gaschoice.apps.lara.state.mi.us/Choice/CurrentOffers?areaId=3&marketId=2[3/11/2021 3:13:01 PM]

| COMPARE    | MIG&E,            |  |  |   |     |           |          |    |    |         |
|------------|-------------------|--|--|---|-----|-----------|----------|----|----|---------|
| COMPARE CO | MIG&E.            |  |  |   | No  | 36 months | \$250.00 |    | No | \$0.65  |
| COMPARE CO |                   |  |  |   | No  | 12 months | \$150.00 | No | No | \$0.299 |
| COMPARE CO | MYHOICE<br>ENERGY |  |  |   | No  | 11 months | \$150.00 | No | No | \$0.389 |
| COMPARE CO | Miloice<br>Energy |  |  |   | No  | 23 months | \$250.00 | No | No | \$0.389 |
| COMPARE CO | Miloice<br>Energy |  |  |   | No  | 35 months | \$250.00 | No | No | \$0.389 |
| COMPARE CO |                   |  |  | Y | ſes | 2 months  | No       | No | No | \$0.189 |
| COMPARE CO | provision         |  |  |   | No  | 12 months | No       |    | No | \$0.479 |
| COMPARE CO | provision         |  |  |   | No  | 1 month   | No       |    | No | \$0.289 |
| COMPARE CO | Energy Services   |  |  |   | No  | 36 months | \$80.00  | No | No | \$0.276 |
| COMPARE CC | Realgy.           |  |  |   | No  | 36 months | \$80.00  | No | No | \$0.88  |
| COMPARE    | symmetry          |  |  |   | No  | 12 months | No       | No | No | \$0.355 |
| COMPARE    | symmetry          |  |  |   | No  | 24 months | No       | No | No | \$0.345 |
| COMPARE    | symmetry          |  |  |   | No  | 12 months | \$150.00 | No |    | \$0.355 |
| COMPARE    | symmetry          |  |  |   | No  | 24 months | \$250.00 | No |    | \$0.345 |
| COMPARE CO | symmetry          |  |  |   | No  | 12 months | No       | No | No | \$0.275 |
| \RE CO     |                   |  |  |   |     |           |          |    |    |         |