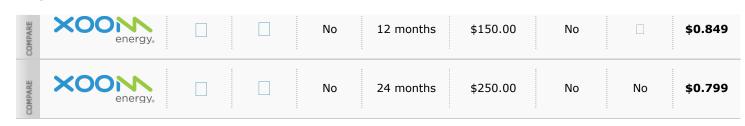

| COMPARE | Constellation.                    |  |     |           |          |    |    |         |
|---------|-----------------------------------|--|-----|-----------|----------|----|----|---------|
| COMPARE |                                   |  | No  | 36 months | \$200.00 | No | No | \$0.699 |
| COMPARE | Direct Energy.                    |  | No  | 24 months | No       | No | No | \$0.469 |
| COMPARE | THE POWER OF TOMORROW             |  | No  | 15 months | \$50.00  |    | No | \$0.619 |
| COMPARE | THE POWER OF TOMORROW             |  | No  | 27 months | \$50.00  |    | No | \$0.799 |
| COMPARE | nTherm,llc                        |  | Yes | 1 month   | No       | No | No | \$0.459 |
| COMPARE | provision                         |  | No  | 12 months | No       |    | No | \$0.99  |
| COMPARE | provision                         |  | Yes | 1 month   | \$1.00   |    |    | \$0.875 |
| COMPARE | Grand Rapids Energy               |  | No  | 6 months  | \$75.00  | No | No | \$0.699 |
| COMPARE | Grand Rapids Energy               |  | No  | 12 months | \$150.00 | No | No | \$0.599 |
| COMPARE | <b>%</b> sparkenergy <sup>-</sup> |  | No  | 12 months | No       | No | No | \$0.699 |
| COMPARE | ¥ sparkenergy <sup>.</sup>        |  | No  | 6 months  | No       | No | No | \$0.699 |
| COMPARE | symmetry<br>ENERGY SOLUTIONS      |  | No  | 12 months | No       | No | No | \$6.55  |
| COMPARE | XOONN<br>energy.                  |  | Yes | 1 month   | No       | No | No | \$1.149 |
| COMPARE | XOONN<br>energy.                  |  | No  | 6 months  | \$75.00  | No | No | \$0.849 |
| COMPARE | XOONN<br>energy.                  |  | No  | 12 months | \$150.00 | No | No | \$0.829 |
| RE      |                                   |  |     |           |          |    |    |         |