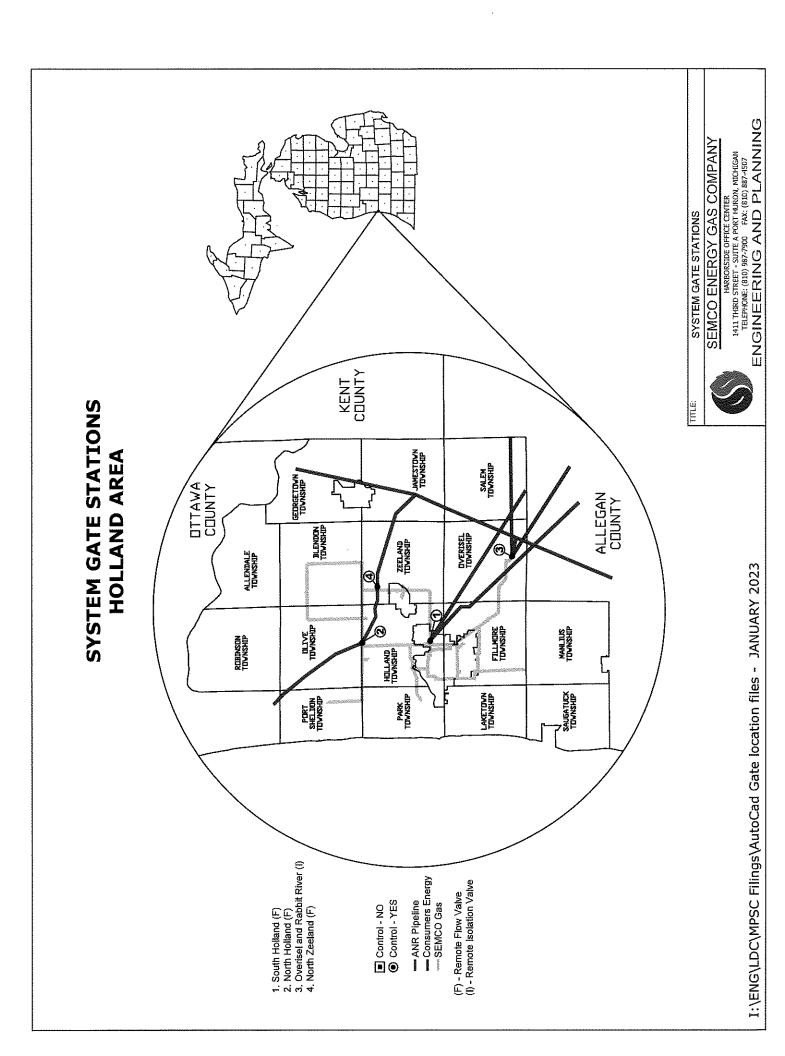

|

# SYSTEM GATE STATIONS CENTRAL AREA



- 1. Lacey (Storage Field) (F) (I)
  - 2. Lee 02 (Storage Field) (F) (I) 3. Lee 11 (Storage Field) (F) (I)

- 4. PEPL #2 (F) 5. ANR Main St (F) 6. PEPL #1 (F) 7. SEMCO Interconnect (F)
- 8. Abion Town Border Station (F) (I) 9. Eaton Rapids Interchange (F)(I)
  - 10. Litchfield Interchange (I)
    - Brookfield Interchange
       Eaton Rapids Storage
       Kilbourn Interchange
- 14. Marengo-Vector Interchange
- Control NO
  Control YES

- (I) Remote Isolation Valve (F) Remote Flow Valve

SYSTEM GATE STATIONS



SEMCO ENERGY GAS COMPANY

HARBORSIDE OFFICE CENTER
1411 THIRD STREET - SUITE A PORT HURON, MICHIGAN
TELEPHONE: (311) 987-7900 FAX: (311) 887-4507
ENGINEERING AND PLANNING





I:\ENG\LDC\MPSC Filings\AutoCad Gate location files - JANUARY 2023



I:\ENG\LDC\MPSC Filings\AutoCad Gate location files - JANUARY 2023



| Name of Respondent<br>SEMCO ENERGY GAS CO |          | This Report Is:<br>(1) [ X ] An Original<br>(2) [ ] A Resubmission | Date of Report<br>4/30/2023            | Year of Report<br>12/31/2022 |   |
|-------------------------------------------|----------|--------------------------------------------------------------------|----------------------------------------|------------------------------|---|
| FOOTNOTE DATA                             |          |                                                                    |                                        |                              |   |
| Page                                      |