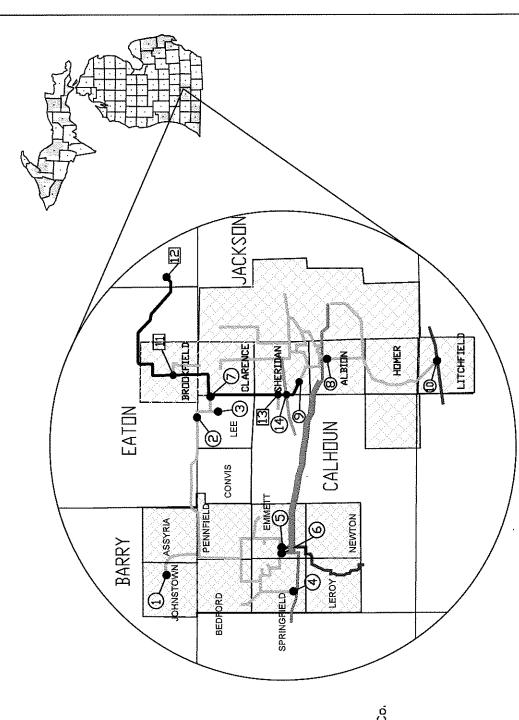

|

# SYSTEM GATE STATIONS CENTRAL AREA



- 1. Lacey (Storage Field) (F) (I)
  - 2. Lee 02 (Storage Field) (F) (I) 3. Lee 11 (Storage Field) (F) (I)

- 4. PEPL #2 (F) 5. ANR Main St (F) 6. PEPL #1 (F) 7. SEMCO Interconnect (F)
- 8. Abion Town Border Station (F) (I) 9. Eaton Rapids Interchange (F)(I)
  - 10. Litchfield Interchange (I)
    - Brookfield Interchange
       Eaton Rapids Storage
       Kilbourn Interchange
- 14. Marengo-Vector Interchange
- Control NO
  Control YES

- (I) Remote Isolation Valve (F) Remote Flow Valve

SYSTEM GATE STATIONS



SEMCO ENERGY GAS COMPANY

HARBORSIDE OFFICE CENTER
1411 THIRD STREET - SUITE A PORT HURON, MICHIGAN
TELEPHONE: (311) 987-7900 FAX: (311) 887-4507
ENGINEERING AND PLANNING





I:\ENG\LDC\MPSC Filings\AutoCad Gate location files - JANUARY 2023



I:\ENG\LDC\MPSC Filings\AutoCad Gate