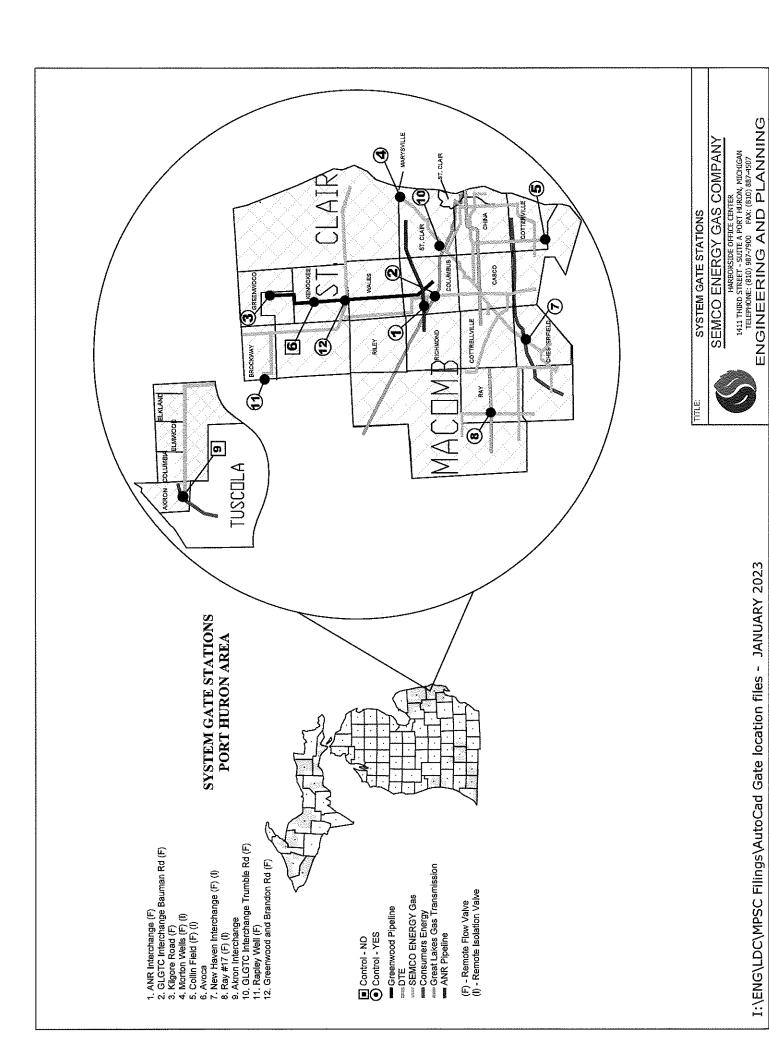

|

# SYSTEM GATE STATIONS CENTRAL AREA



- 1. Lacey (Storage Field) (F) (I)
  - 2. Lee 02 (Storage Field) (F) (I) 3. Lee 11 (Storage Field) (F) (I)

- 4. PEPL #2 (F) 5. ANR Main St (F) 6. PEPL #1 (F) 7. SEMCO Interconnect (F)
- 8. Abion Town Border Station (F) (I) 9. Eaton Rapids Interchange (F)(I)
  - 10. Litchfield Interchange (I)
    - Brookfield Interchange
       Eaton Rapids Storage
       Kilbourn Interchange
- 14. Marengo-Vector Interchange
- Control NO
  Control YES

- (I) Remote Isolation Valve (F) Remote Flow Valve

SYSTEM GATE STATIONS



SEMCO ENERGY GAS COMPANY

HARBORSIDE OFFICE CENTER
1411 THIRD STREET - SUITE A PORT HURON, MICHIGAN
TELEPHONE: (311) 987-7900 FAX: (311) 887-4507
ENGINEERING AND PLANNING





I:\ENG\LDC\MPSC Filings\AutoCad Gate location files - JANUARY 2023



I:\ENG\LDC\MPSC Filings\AutoCad Gate location files - JANUARY 2023



| Name of Respondent<br>SEMCO ENERGY GAS CO |          | This Report Is:<br>(1) [ X ] An Original<br>(2) [ ] A Resubmission | Date of Report<br>4/30/2023            | Year of Report<br>12/31/2022 |   |
|-------------------------------------------|----------|--------------------------------------------------------------------|----------------------------------------|------------------------------|---|
| FOOTNOTE DATA                             |          |                                                                    |                                        |                              |   |
| Page                                      |