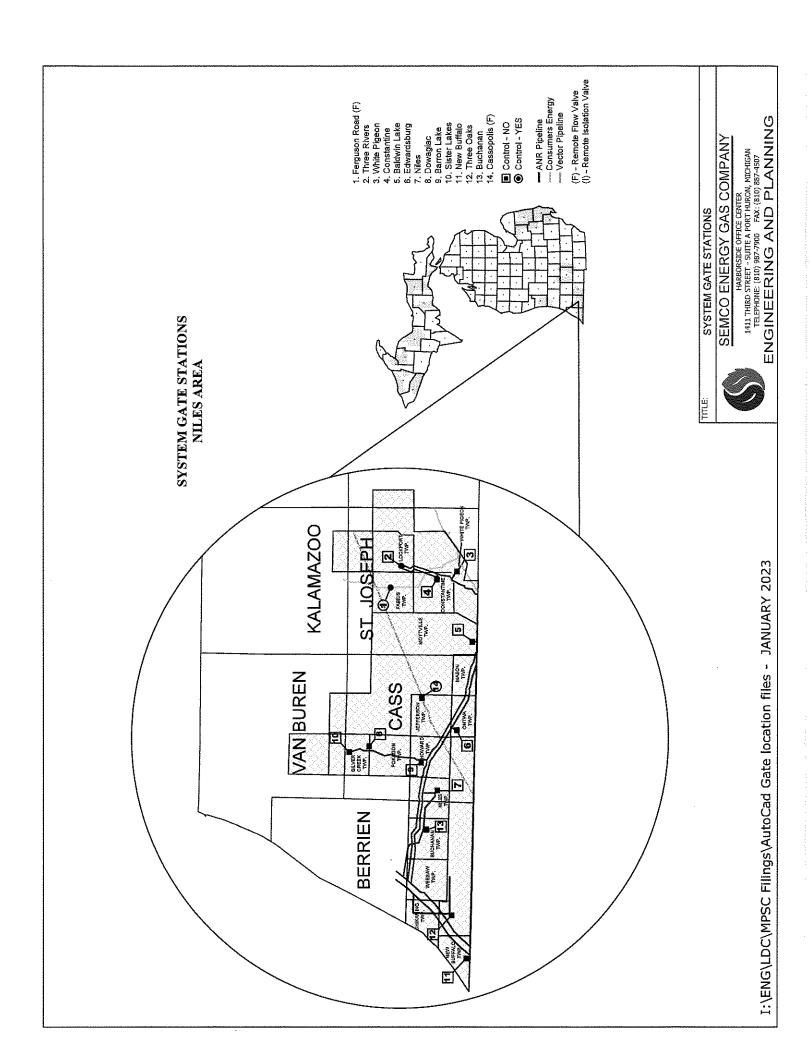

(I)
  - 2. Lee 02 (Storage Field) (F) (I) 3. Lee 11 (Storage Field) (F) (I)

- 4. PEPL #2 (F) 5. ANR Main St (F) 6. PEPL #1 (F) 7. SEMCO Interconnect (F)
- 8. Abion Town Border Station (F) (I) 9. Eaton Rapids Interchange (F)(I)
  - 10. Litchfield Interchange (I)
    - Brookfield Interchange
       Eaton Rapids Storage
       Kilbourn Interchange
- 14. Marengo-Vector Interchange
- Control NO
  Control YES

- (I) Remote Isolation Valve (F) Remote Flow Valve

SYSTEM GATE STATIONS



SEMCO ENERGY GAS COMPANY

HARBORSIDE OFFICE CENTER
1411 THIRD STREET - SUITE A PORT HURON, MICHIGAN
TELEPHONE: (311) 987-7900 FAX: (311) 887-4507
ENGINEERING AND PLANNING





I:\ENG\LDC\MPSC Filings\AutoCad Gate location files - JANUARY 2023



I:\ENG\LDC\MPSC Filings\AutoCad Gate location files - JANUARY 2023



| Name of Respondent<br>SEMCO ENERGY GAS CO |          | This Report Is:<br>(1) [ X ] An Original<br>(2) [ ] A Resubmission | Date of Report<br>4/30/2023            | Year of Report<br>12/31/2022 |   |
|-------------------------------------------|----------|--------------------------------------------------------------------|----------------------------------------|------------------------------|---|
| FOOTNOTE DATA                             |          |                                                                    |                                        |                              |   |
| Page                                      |          |                                                                    |                                        |