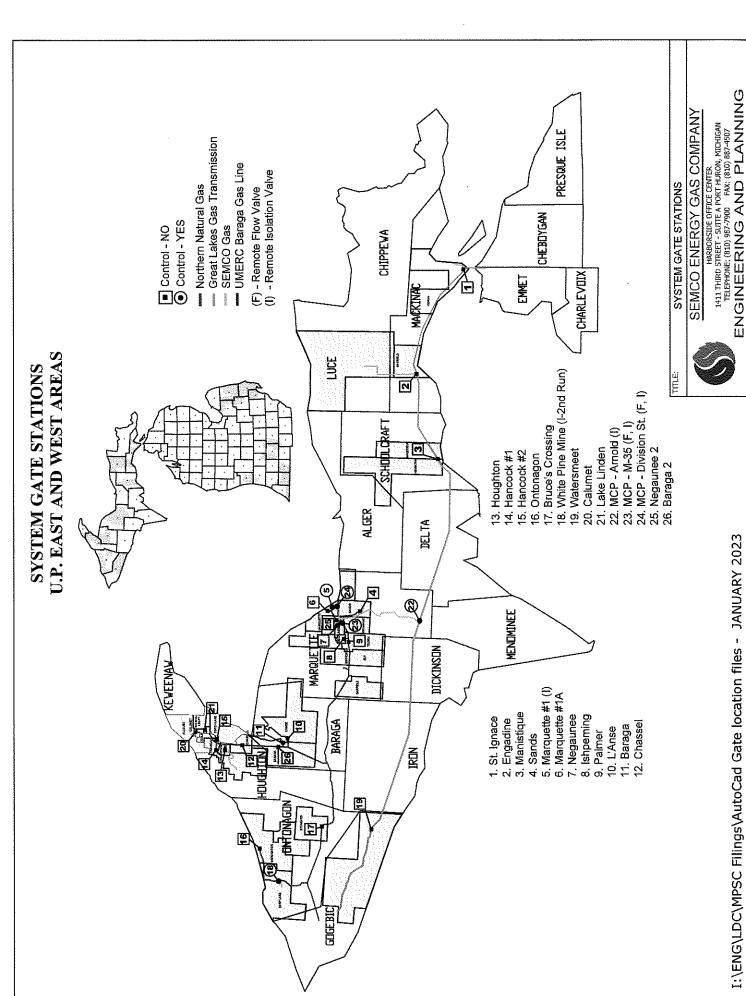

# SYSTEM GATE STATIONS CENTRAL AREA



- 1. Lacey (Storage Field) (F) (I)
  - 2. Lee 02 (Storage Field) (F) (I) 3. Lee 11 (Storage Field) (F) (I)

- 4. PEPL #2 (F) 5. ANR Main St (F) 6. PEPL #1 (F) 7. SEMCO Interconnect (F)
- 8. Abion Town Border Station (F) (I) 9. Eaton Rapids Interchange (F)(I)
  - 10. Litchfield Interchange (I)
    - Brookfield Interchange
       Eaton Rapids Storage
       Kilbourn Interchange
- 14. Marengo-Vector Interchange
- Control NO
  Control YES

- (I) Remote Isolation Valve (F) Remote Flow Valve

SYSTEM GATE STATIONS



SEMCO ENERGY GAS COMPANY

HARBORSIDE OFFICE CENTER
1411 THIRD STREET - SUITE A PORT HURON, MICHIGAN
TELEPHONE: (311) 987-7900 FAX: (311) 887-4507
ENGINEERING AND PLANNING





I:\ENG\LDC\MPSC Filings\AutoCad Gate location files - JANUARY 2023



I:\ENG\LDC\MPSC Filings\AutoCad Gate location files - JANUARY 2023



| Name of Respondent<br>SEMCO ENERGY GAS CO |          | This Report Is:<br>(1) [ X ] An Original<br>(2) [ ] A Resubmission | Date of Report<br>4/30/2023            | Year of Report<br>12/31/2022 |   |
|-------------------------------------------|----------|--------------------------------------------------------------------|----------------------------------------|------------------------------|---|
| FOOTNOTE DATA                             |          |                                                                    |                                        |                              |   |
| Page                                      |          |