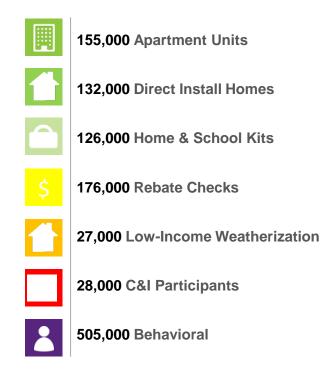

## DTE Electric Participation

- 34,000,000 Bulbs
- 182,000 Recycled Appliances
- 184,000 Apartment Units
- 135,000 Direct Install Homes
- 116,000 Home and School Kits
- 209,000 Rebate Checks
- 32,000 Low Income Weatherization
- 41,000 C&I Participants

833,000 Behavioral