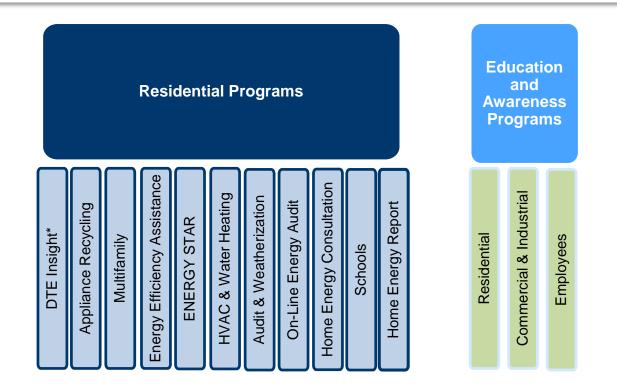

## **Residential EWR Program Overview**

#### Multifamily Program

 Free product installations in apartment buildings that include LED, pipe wrap, water flow limiters, thermostats, nightlights

#### Energy Efficiency Assistance

- Low income program delivered through
  Community Action Agencies and food banks providing free Weatherization, lighting,
   refrigerator replacement, furnace/boiler tune-up
- Home Energy Consultation Program
  - Single family installation of LED, pipe wrap, water flow limiters, thermostats, nightlights