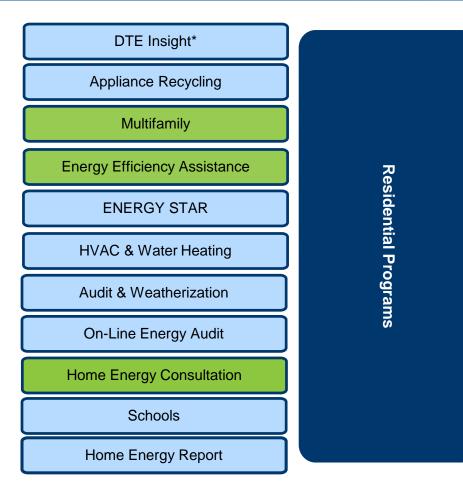

## **Residential EWR Program Overview**

#### Multifamily Program

 Free product installations in apartment buildings that include LED, pipe wrap, water flow limiters, thermostats, nightlights

#### Energy Efficiency Assistance

- Low income program delivered through
  Community Action Agencies and food banks providing free Weatherization, lighting,
   refrigerator replacement, furnace/boiler tune-up
- Home Energy Consultation Program
  - Single family installation of LED, pipe wrap, water flow limiters, thermostats, nightlights