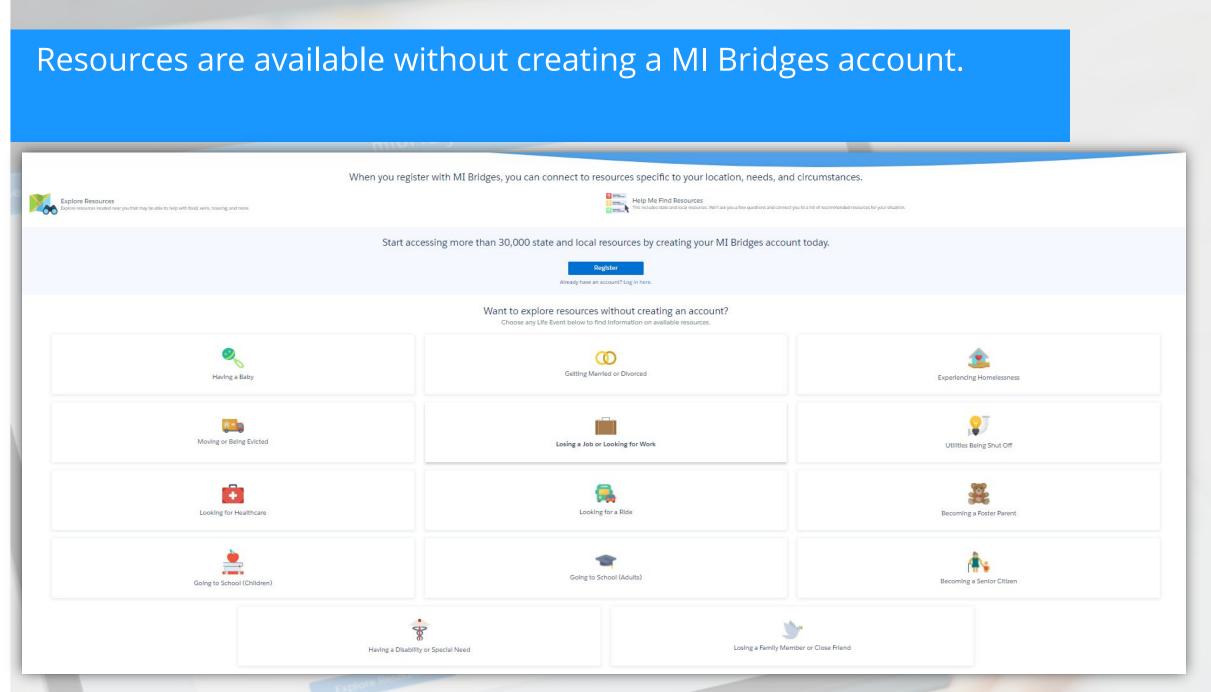

|                                       |                                                        | Send                                                                      |
|                                                                                                 |                             |                                       |                                                        |                                                                           |
|                                                                                                 |                             |                                       |                                                        | I Don't Want to Share My Information                                      |



18

#### Resources are available without creating a MI Bridges account.

#### Overview of Commuting Options

Commuting can be expensive! Use this commuting cost calculator to figure out your monthly commuting costs. Then, visit Michigan Department of Transportation (MDOT) MiCommute for options that may reduce those costs, such as biking, walking, ridesharing, passenger rail, and public transportation.

< Back

| Looking for a Ride                                           |  |
|--------------------------------------------------------------|--|
| Here are some resources you may find helpful.                |  |
| Overview of Commuting Options                                |  |
| Public Transportation                                        |  |
| Car Repair Assistance