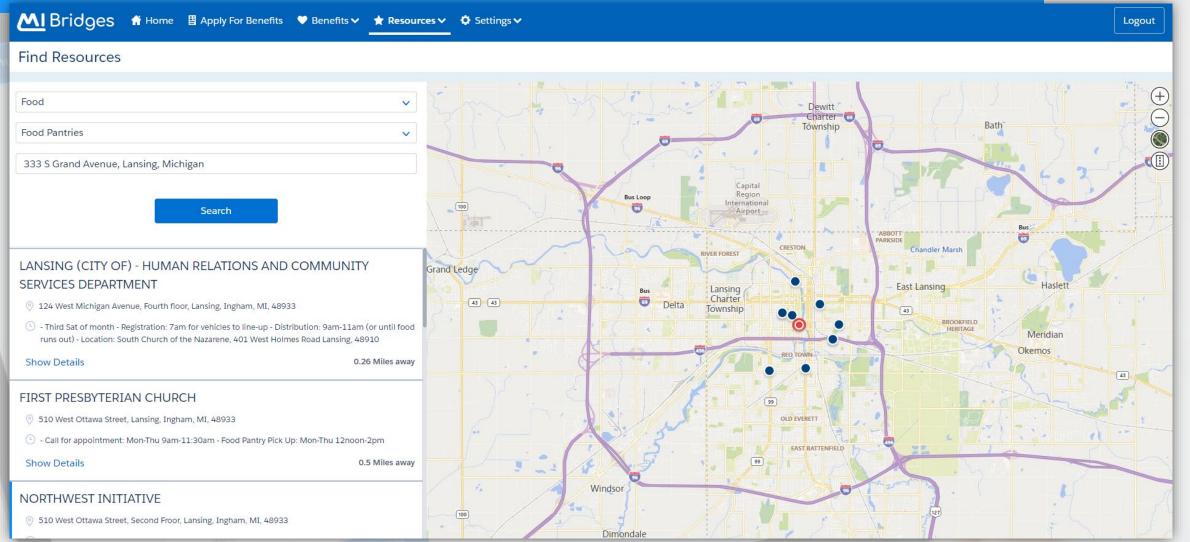

# Explore Resources is a feature to search for resources for a specific need or in a different location.

For Demonstration Purposes Only