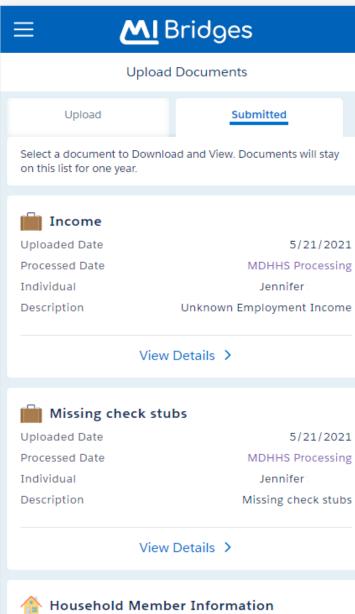

## **Upload Documents**

Putting people first, with the goal of helping all Michiganders lead healthier and more productive lives, no matter their stage in life.

|                     | ridges           |  |  |  |
|---------------------|------------------|--|--|--|
| Kenefits            |                  |  |  |  |
| Benefits To Do List |                  |  |  |  |
| Report Changes      | Upload Documents |  |  |  |
| View Benefits       | View Letters     |  |  |  |
| MI Bridges Home     |                  |  |  |  |
| Policies            |                  |  |  |  |
| MDHHS Home          |                  |  |  |  |
| MI.gov Home         |                  |  |  |  |
|                     | ith Navigator    |  |  |  |
|                     |                  |  |  |  |

|                                                           | Intend Desuments                                                                                                                            |
|-----------------------------------------------------------|---------------------------------------------------------------------------------------------------------------------------------------------|
| U                                                         | pload Documents                                                                                                                             |
| Upload                                                    | Submitted                                                                                                                                   |
| ogram. Call your lo                                       | d on this screen are not sent to the Wi<br>ocal WIC clinic if you need to submit<br>Click <u>here</u> to find the clinic closest to y       |
| Missing o                                                 | heck stubs What's this?                                                                                                                     |
| Description                                               | Missing check stubs                                                                                                                         |
| Individual                                                | Jennifer                                                                                                                                    |
| Due Date                                                  | Overdue                                                                                                                                     |
|                                                           | Ipload Photo 🖂                                                                                                                              |
|                                                           | Ipload Photo 🖂                                                                                                                              |
| Missing o                                                 | Ipload Photo 🖂                                                                                                                              |
| Missing of Description                                    | Ipload Photo 🖂<br>heck stubs What's this?<br>Missing check stubs<br>Jennifer                                                                |
| <b>Missing o</b><br>Description<br>Individual<br>Due Date | Ipload Photo 🖂<br>heck stubs What's this?<br>Missing check stubs<br>Jennifer                                                                |
| Missing of Description<br>Individual<br>Due Date          | Ipload Photo 🔄<br>heck stubs What's this?<br>Missing check stube<br>Jennifer<br>Overdue                                                     |
| Missing of Description<br>Individual<br>Due Date          | Ipload Photo<br>heck stubs What's this?<br>Missing check stubs<br>Jennifer<br>Overdue<br>Ipload Photo<br>What's this?<br>Unknown Employment |
| Missing of Description<br>Individual<br>Due Date          | Upload Photo 🖂<br>Heck stubs What's this?<br>Missing check stubs<br>Jennifer<br>Overdue<br>Upload Photo 🐼<br>What's this?                   |