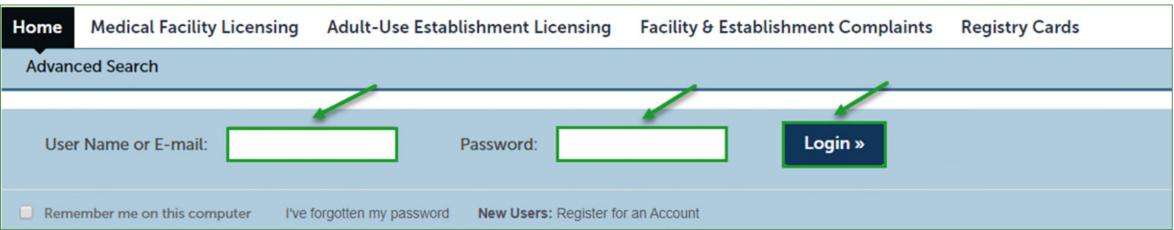

- Enter User Name or E-mail.
- Enter **Password**.
- Select *Login*.

Adult-Use Marijuana Establishment Licensing Application Process