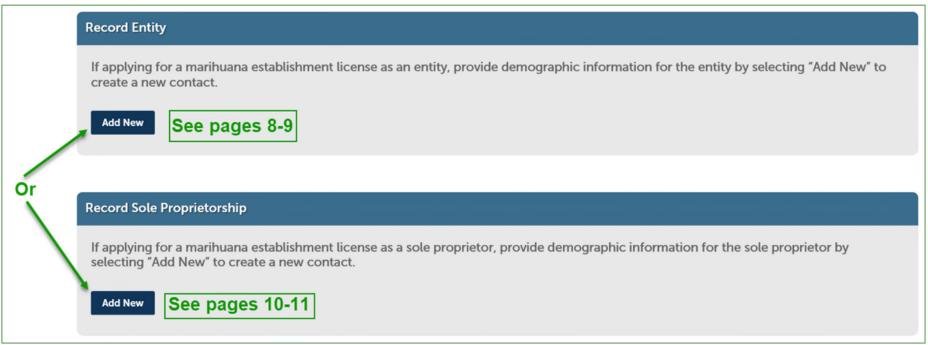

- Select the arrow next to Adult-Use Step 2: License Application.
- Select Class A Marijuana Microbusiness.
- Select Continue Application.

**Continue Application** 

- For a main applicant entity seeking to hold a marijuana establishment state license, provide demographic information for the main applicant entity by selecting *Add New*.
  - See pages 8-9 for a main applicant entity.
- For a main applicant individual (sole proprietor) seeking to hold a marijuana establishment state license, provide demographic information for the main applicant individual (sole proprietor) by selecting *Add New*.
  - See pages 10-11 for a main applicant individual (sole proprietor).

#### Note: you must *Add New* for either Record Entity OR Record Sole Proprietorship.

Adult-Use Marijuana Establishment Licensing Application Process