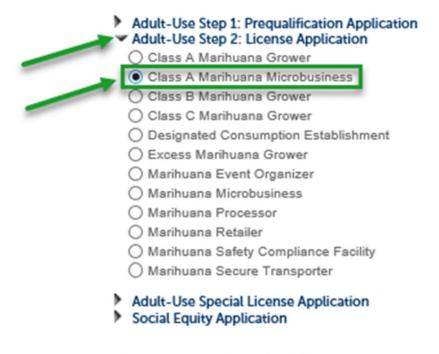

- Select the arrow next to Adult-Use Step 2: License Application.
- Select Class A Marijuana Microbusiness.
- Select Continue Application.

**Continue Application** 

- For a main applicant entity seeking to hold a marijuana establishment state license, provide demographic information for the main applicant entity by selecting *Add New*.
  - See pages 8-9 for a main applicant entity.
- For a main applicant individual (sole proprietor) seeking to hold a marijuana establishment state license, provide demographic information for the main applicant individual (sole proprietor) by selecting *Add New*.
  - See pages 10-11 for a main applicant individual (sole proprietor).