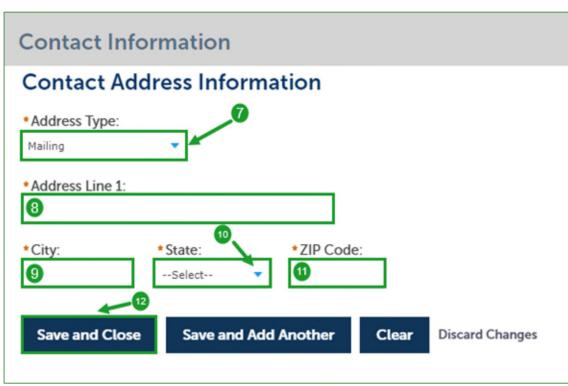

# For a main applicant entity:

- Mailing Address type is required. Please note: the physical license will be sent to this address.
- Enter *Street Address*.
- Enter *City*.
- Select to add State.
- Enter **ZIP Code**.
- Select Save and Close.