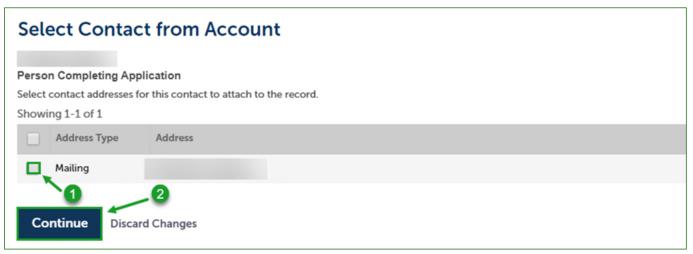

Adult-Use Marijuana Establishment Licensing Application Process

Choose Select from Account.

Person Completing Application
Please provide the contact information for the person completing the online application by selecting "Select from Account" to use your existing contact.
Select from Account

- Select the box for *Mailing Address.*
- Select Continue.

- Is the Entity Applying Under the Social Equity Program? Select No. \*This question only pertains to main applicant entities.
- Select Continue Application