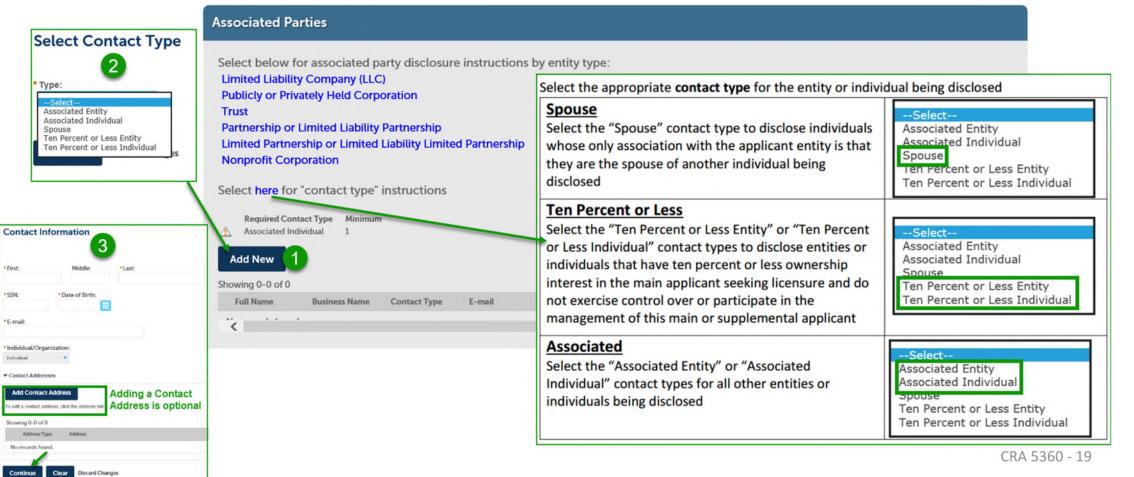

## Adult-Use Marijuana Establishment Licensing Application Process

• Associated parties that need to be disclosed differ depending upon the entity type of the applicant. Select the appropriate entity type link to view a detailed explanation of which associated parties need to be disclosed.

|                                                                                                                                                              | Associated Parties                                                                                                                                                                                                                                                                                                                                      |                                                                                                                                                                                  |
|--------------------------------------------------------------------------------------------------------------------------------------------------------------|---------------------------------------------------------------------------------------------------------------------------------------------------------------------------------------------------------------------------------------------------------------------------------------------------------------------------------------------------------|----------------------------------------------------------------------------------------------------------------------------------------------------------------------------------|
| Limited Liability Company<br>Associated Parties                                                                                                              | Select below for associated party disclosure instructions by entity type:<br>Limited Liability Company (LLC)<br>Publicly or Privately Held Corporation<br>Trust<br>Partnership or Limited Liability Partnership<br>Limited Partnership or Limited Liability Limited Partnership<br>Nonprofit Corporation<br>Select here for "contact type" instructions | Corporations<br>Associated Parties                                                                                                                                               |
| Limited Liability Companies (LLCs) must disclose:                                                                                                            | Required Contact Type Minimum<br>Associated Individual 1                                                                                                                                                                                                                                                                                                | Publicly or Privately Held Corporations must disclose:                                                                                                                           |
| <ul> <li>All members (entities and individuals) that have direct or indirect ownership interest<br/>in this main or supplemental applicant entity</li> </ul> | Add New                                                                                                                                                                                                                                                                                                                                                 | <ul> <li>All corporate officers or persons with equivalent titles</li> <li>Spouses of all corporate officers or persons with equivalent titles</li> <li>All directors</li> </ul> |
| <ul> <li>Spouses of members (if the member holds a direct or indirect ownership</li> </ul>                                                                   | Showing 0-0 of 0                                                                                                                                                                                                                                                                                                                                        | <ul> <li>Spouses of all directors</li> </ul>                                                                                                                                     |
| interest of greater than 10% in the main applicant seeking licensure and/or                                                                                  | Full Name Business Name Contact Type E-mail Action                                                                                                                                                                                                                                                                                                      | All shareholders holding a direct or indirect interest of greater than 5% in the                                                                                                 |
| exercises control over or participates in the management of the applicant)                                                                                   | <                                                                                                                                                                                                                                                                                                                                                       | main applicant seeking licensure                                                                                                                                                 |
| <ul> <li>All managers (for manager-managed LLCs)</li> </ul>                                                                                                  |                                                                                                                                                                                                                                                                                                                                                         | <ul> <li>Spouses of shareholders (if the shareholder holds a direct or indirect<br/>ownership interest of greater than 10% in the main applicant seeking</li> </ul>              |
| <ul> <li>Spouses of all managers (for manager-managed LLCs)</li> </ul>                                                                                       |                                                                                                                                                                                                                                                                                                                                                         | licensure)                                                                                                                                                                       |
| <ul> <li>If this is the application for the main applicant entity seeking licensure, all</li> </ul>                                                          |                                                                                                                                                                                                                                                                                                                                                         | If this is the application for the main applicant entity seeking licensure, all                                                                                                  |
| managerial employees (employees who can control and direct the affairs of the                                                                                |                                                                                                                                                                                                                                                                                                                                                         | managerial employees (employees who can control and direct the affairs of the                                                                                                    |
| marihuana business and/or can make policy concerning the marihuana business)                                                                                 |                                                                                                                                                                                                                                                                                                                                                         | marihuana business and/or can make policy concerning the marihuana business)                                                                                                     |

- To disclose an associated party:
  - Select Add New.
  - Choose the appropriate *Contact Type* for the associated party.
    - For instructions regarding which contact type to choose, select the link as demonstrated in the below example.
  - Enter the demographic information of the associated party being disclosed.
- Repeat this process as many times as necessary to disclose all associated parties

Adult-Use Marijuana Establishment Licensing Application Process

• After ALL associated parties have been disclosed, select Continue Application.

|                                                                    | rties                                                                    |                                                                           |                                                                     |                                           |          |  |  |  |
|--------------------------------------------------------------------|--------------------------------------------------------------------------|---------------------------------------------------------------------------|---------------------------------------------------------------------|-------------------------------------------|----------|--|--|--|
| imited Liability<br>Jublicly or Priva<br>Trust<br>Jartnership or I | r Company (LL<br>ately Held Corp<br>Limited Liability<br>ship or Limited | C)<br>poration                                                            | e instructions by ent                                               | ity type:                                 |          |  |  |  |
|                                                                    | "CONTACT TYPE"<br>act Type Minimur<br>vidual 1                           |                                                                           |                                                                     |                                           | /        |  |  |  |
| Contact added                                                      | successfully.                                                            |                                                                           |                                                                     |                                           | <b>`</b> |  |  |  |
|                                                                    | successfully.<br>Business Name                                           | Contact Type                                                              | E-mail                                                              | Action                                    | 'n       |  |  |  |
| owing 1-6 of 6                                                     |                                                                          | Contact Type<br>Associated Entity                                         | E-mail<br>Fake@Fakeemail.com                                        | Action<br>Edit Delete                     |          |  |  |  |
| owing 1-6 of 6                                                     | Business Name                                                            |                                                                           |                                                                     |                                           |          |  |  |  |
| Full Name<br>Person Number                                         | Business Name                                                            | Associated Entity<br>Associated                                           | Fake@Fakeemail.com                                                  | Edit Delete<br>Edit Delete                |          |  |  |  |
| owing 1-6 of 6<br>Full Name<br>Person Number<br>1<br>Person Number | Business Name                                                            | Associated Entity<br>Associated<br>Individual<br>Associated               | Fake@Fakeemail.com<br>Fake@fakeemail.com                            | Edit Delete<br>Edit Delete                |          |  |  |  |
| Person Number<br>2<br>Spouse of<br>Person Number                   | Business Name                                                            | Associated Entity<br>Associated<br>Individual<br>Associated<br>Individual | Fake@Fakeemail.com<br>Fake@fakeemail.com<br>Fakeemail@fakeemail.com | Edit Delete<br>Edit Delete<br>Edit Delete |          |  |  |  |