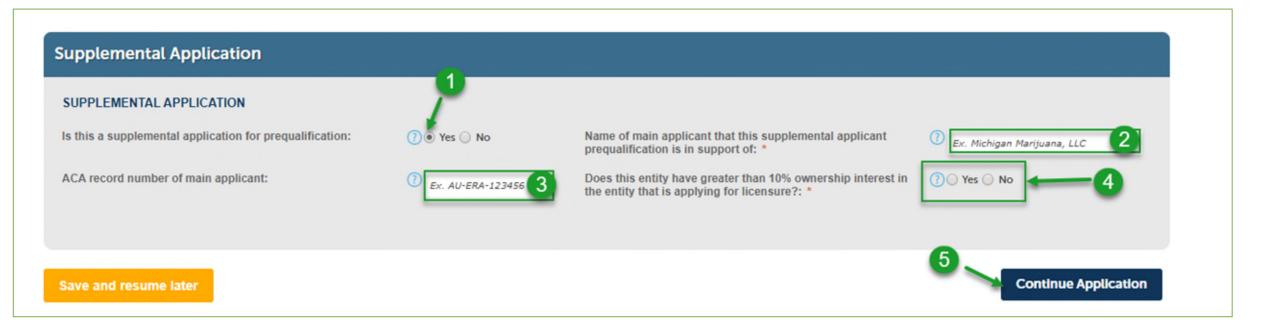

### Adult-Use Marijuana Establishment Licensing Application Process

- Select Yes as this is a Supplemental Applicant Entity.
- Enter the name of the Main Applicant that this supplemental application is in support of. The main applicant is the entity or sole proprietor seeking to hold the state license.
- Enter the ACA Record Number of the Main Applicant. The main applicant's ACA record number is emailed to the main applicant upon application submission.
- Select Yes if the supplemental applicant entity has greater than 10% ownership in the main applicant or select No if the supplemental applicant entity has 10% or less ownership interest in the main applicant.
- Select Continue Application.