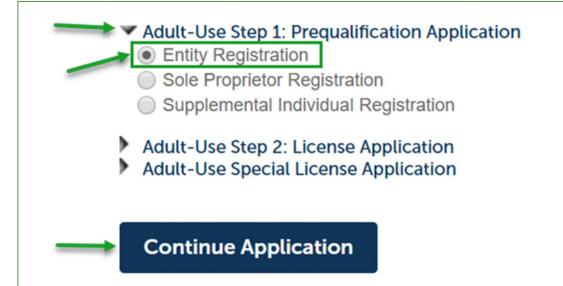

- Select the arrow next to Adult-Use Step 1: Prequalification Application.
- Select Entity Registration.
- Select Continue Application.

Adult-Use Marijuana Establishment Licensing Application Process

• Do not select a license type as this is a supplemental applicant entity applying in support of the main applicant entity. Continue the application without checking a box.