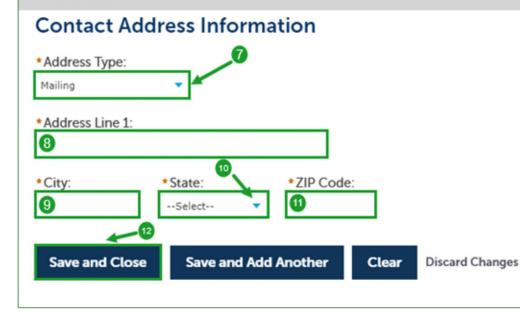

Adult-Use Marijuana Establishment Licensing Application Process

- \**Mailing Address* type is required.
- Enter Street Address
- Enter *City*.
- Select to add State.
- Enter ZIP Code ..
- Select Save and Close.