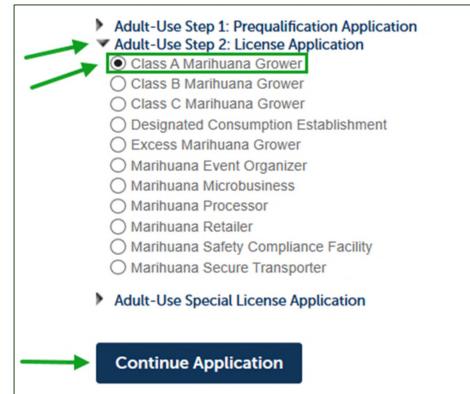

- Select the arrow next to *Adult-Use Step 2: License Application*.
- Select Class A Marijuana Grower.
- Select Continue Application.

Adult-Use Marijuana Establishment Licensing Application Process

- For a main applicant entity seeking to hold a marijuana establishment state license, provide demographic information for the main applicant entity by selecting Add New.
  - See pages 8-9 for a main applicant entity.
- For a main applicant individual (sole proprietor) seeking to hold a marijuana establishment state license, provide demographic information for the main applicant individual (sole proprietor) by selecting *Add New*.
  - See pages 10-11 for a main applicant individual (sole proprietor).