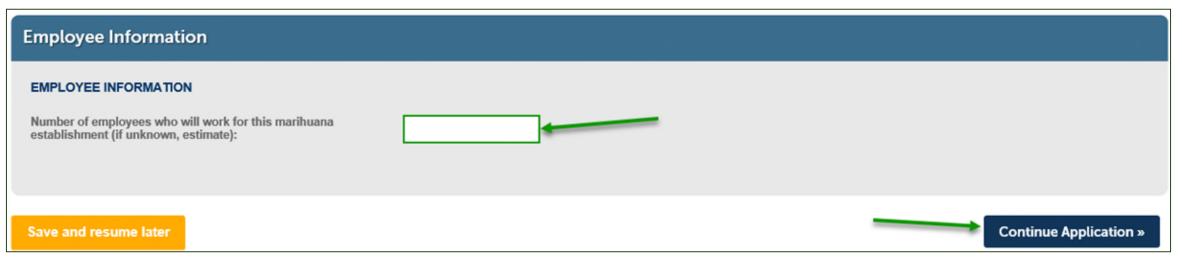

- Enter the number of employees who will work for this marijuana establishment (if unknown, estimate).
- Select Continue Application.

- All applicable items on the checklist are required to be provided at the time of application submission.
- Failure to submit any of the applicable checklist items may result in the denial of your application.
- Each document in the checklist must be uploaded individually; documents cannot be combined and uploaded as a single PDF.