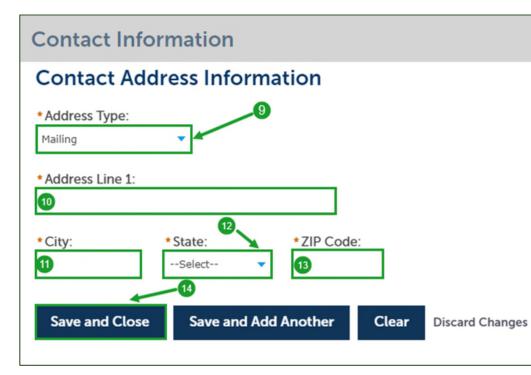

### For a main applicant individual (sole proprietor):

- Mailing Address type is required. Please note: the physical license will be sent to this address.
- Enter Street Address.
- Enter *City*.
- Select to add State.
- Enter **ZIP Code**.
- Select Save and Close.

- Contact Address Added Successfully message will appear.
- Select Continue.

| ✓ Contact Addresses                     | Contact Addresses                                                                              |  |  |  |  |  |  |
|-----------------------------------------|------------------------------------------------------------------------------------------------|--|--|--|--|--|--|
| Add Contact Addre                       | Add Contact Address                                                                            |  |  |  |  |  |  |
|                                         | To edit a contact address, click the address link.<br>Required contact address type(s):Mailing |  |  |  |  |  |  |
| Contact address add<br>Showing 1-1 of 1 | ded successfully.                                                                              |  |  |  |  |  |  |
| Address Type                            | Address                                                                                        |  |  |  |  |  |  |
| Mailing                                 |                                                                                                |  |  |  |  |  |  |
| Continue Clea                           | ar Discard Changes                                                                             |  |  |  |  |  |  |