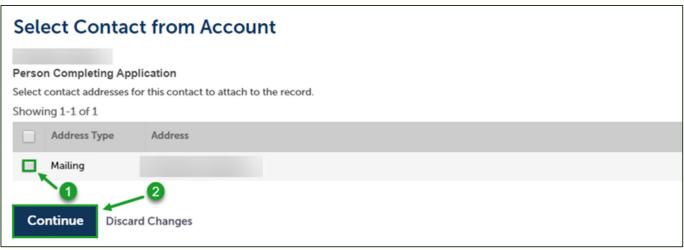

#### • Choose Select from Account.

Person Completing Application

Provide demographic information for the person completing the online application by selecting "Select from Account" to use your existing contact.

Select from Account

- Select the box for *Mailing Address*.
- Select Continue.

• After entering the demographic information for the main applicant and the person completing the application, select *Continue Application*.