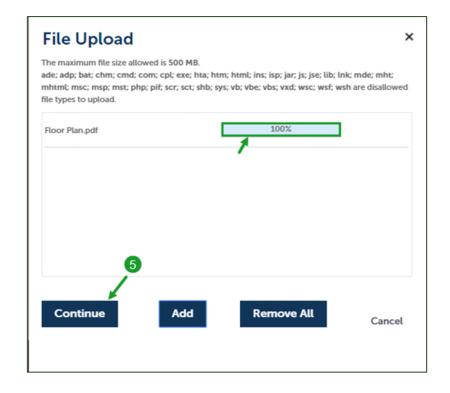

• Confirm the file(s) are 100% uploaded and select Continue.

Adult-Use Marijuana Establishment Licensing Application Process

- Select document Type.
  - All documents on the checklist have a corresponding type. You must choose the corresponding document type for each document that is uploaded. For example, when uploading the Floor Plan, you must select the "Floor Plan" type.
- Select Save.