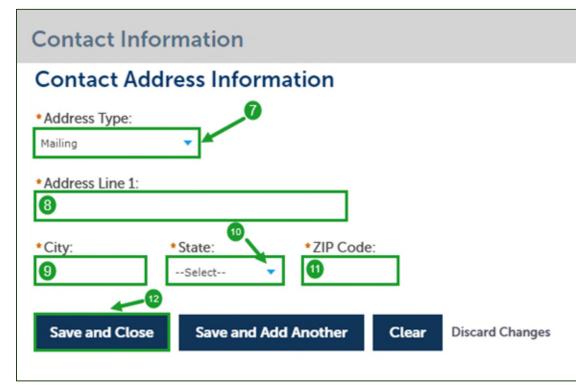

### For a main applicant entity:

- Mailing Address type is required. Please note: the physical license will be sent to this address.
- Enter Street Address.
- Enter *City*.
- Select to add State.
- Enter **ZIP Code**.
- Select Save and Close.

- Contact Address Added Successfully message will appear.
- Select Continue.

| ✓ Contact Addresses                                    |                    |
|--------------------------------------------------------|--------------------|
| Add Contact Add                                        | ress               |
| To edit a contact address,<br>Required contact address |                    |
| Contact address a                                      | dded successfully. |
| Showing 1-1 of 1                                       |                    |
| Address Type                                           | Address            |
| Mailing                                                |                    |
|                                                        | )                  |
| Continue Cle                                           | Discard Changes    |