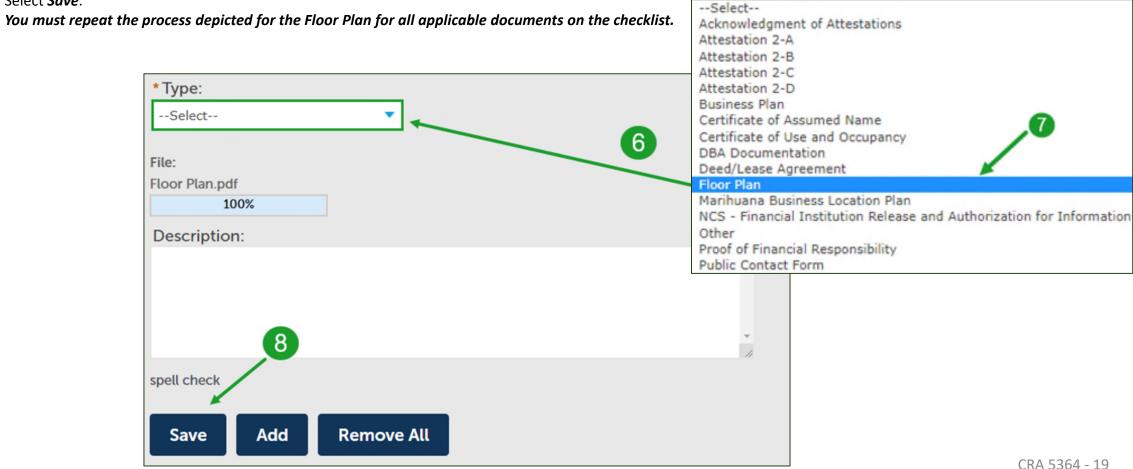

• Confirm the file(s) are 100% uploaded and select Continue.

Adult-Use Marijuana Establishment Licensing Application Process

- Select document Type.
  - All documents on the checklist have a corresponding type. You must choose the corresponding document type for each document that is uploaded. For example, when uploading the Floor Plan, you must select the "Floor Plan" type.
- Select Save.