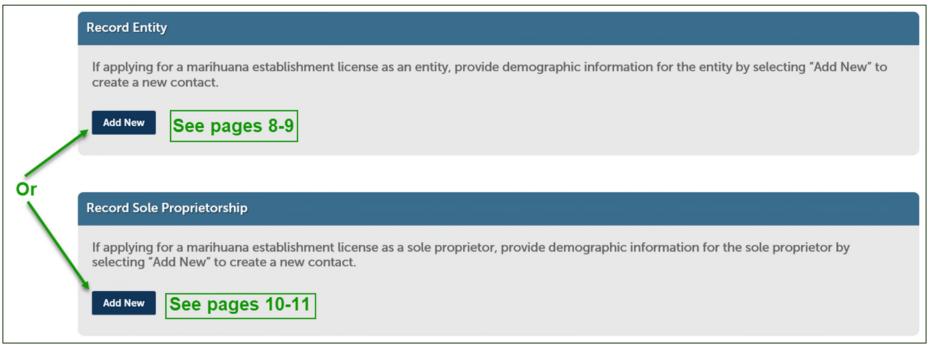

- Select the arrow next to *Adult-Use Step 2: License Application*.
- Select Class A Marijuana Grower.
- Select Continue Application.

Adult-Use Marijuana Establishment Licensing Application Process

- For a main applicant entity seeking to hold a marijuana establishment state license, provide demographic information for the main applicant entity by selecting Add New.
  - See pages 8-9 for a main applicant entity.
- For a main applicant individual (sole proprietor) seeking to hold a marijuana establishment state license, provide demographic information for the main applicant individual (sole proprietor) by selecting *Add New*.
  - See pages 10-11 for a main applicant individual (sole proprietor).

#### Note: you must *Add New* for either Record Entity OR Record Sole Proprietorship.

Adult-Use Marijuana Establishment Licensing Application Process