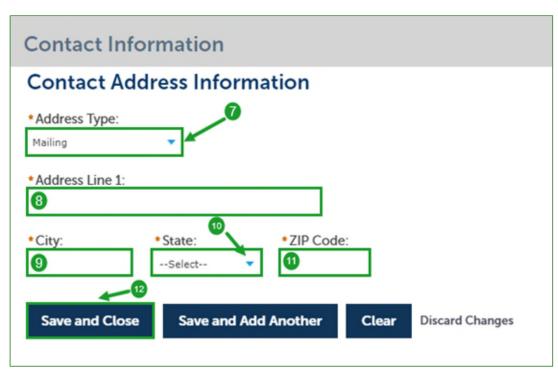

#### For a main applicant entity:

- Mailing Address type is required. Please note: the physical license will be sent to this address.
- Enter Street Address.
- Enter *City*.
- Select to add State.
- Enter **ZIP Code**.
- Select Save and Close.