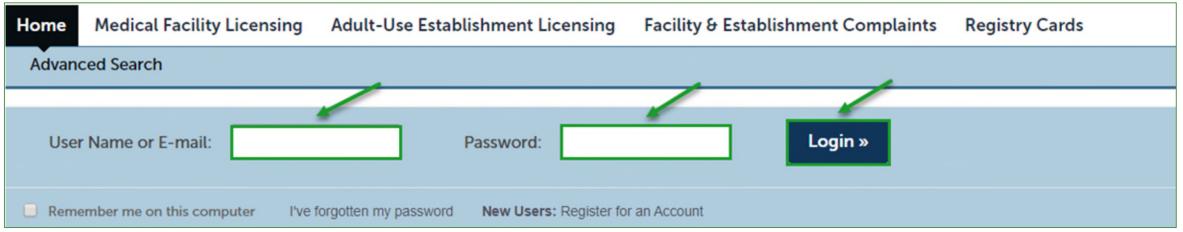

- Enter User Name or E-mail.
- Enter *Password*.
- Select Login.

Adult-Use Marijuana Establishment Licensing Application Process