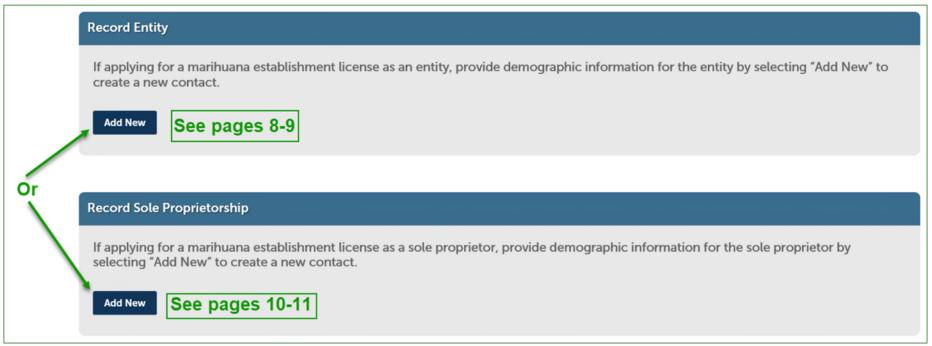

#### • For a main applicant entity seeking to hold a marijuana establishment state license, provide demographic information for the main applicant entity by selecting *Add New*.

- See pages 8-9 for a main applicant entity.
- For a main applicant individual (sole proprietor) seeking to hold a marijuana establishment state license, provide demographic information for the main applicant individual (sole proprietor) by selecting *Add New*.
  - See pages 10-11 for a main applicant individual (sole proprietor).

#### Note: you must *Add New* for either Record Entity OR Record Sole Proprietorship.

Adult-Use Marijuana Establishment Licensing Application Process