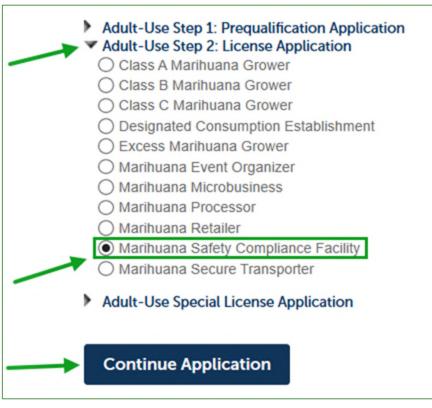

Adult-Use Marijuana Establishment Licensing Application Process

- Select the arrow next to *Adult-Use Step 2: License Application*.
- Select Marijuana Safety Compliance Facility.
- Select Continue Application.