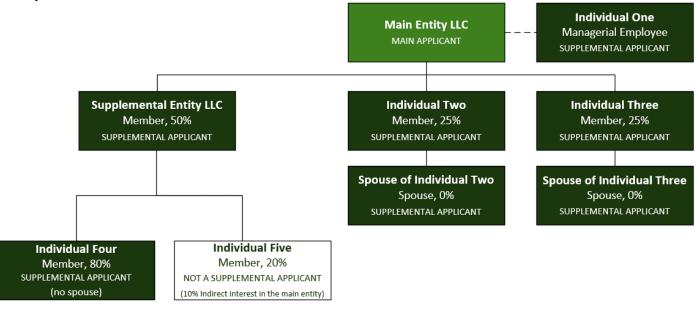

individuals and entities with membership or shareholder rights and the       |  |  |
| Nonprofit Corporation                 | spouses of all individuals with shareholder rights.                              |  |  |

#### Also Include:

- All managerial employees, if applicable
  - o An employee is considered a managerial employee if they have the ability to control and direct the affairs of the marijuana business and/or have the ability to make policy concerning the marijuana business.
- Ownership percentages
- Officer titles, if applicable (e.g., President, Vice President, Treasurer, Secretary; Chief Executive Officer, Chief Financial Officer, etc.)

Those with less than 2.5% ownership interest in the main applicant and their spouses are not required to be disclosed.

#### **Example:**



Ensure all entities and individuals listed on the organizational structure are disclosed on <u>DISCLOSURE OF OWNERSHIP</u> on the next two pages.

CRA 5398 (Revised Feb-2023) Page 3 of 5



License Maintenance Section | Licensing Division P.O. Box 30205, Lansing, MI 48909 Telephone: 517-284-8599 CRA-Amendments@Michigan.gov

## DISCLOSURE OF OWNERSHIP

| Entity Name | Phone No. |
|-------------|-----------|
|             |           |

#### **Parties & Spouses**

Disclose all managerial employees and the following for the entity types below. Add additional pages of this disclosure if necessary.

- For a limited liability company (LLC): Disclose all managers, all members that have greater than 10% direct or indirect ownership interest and/or that exercise control over or participate in the