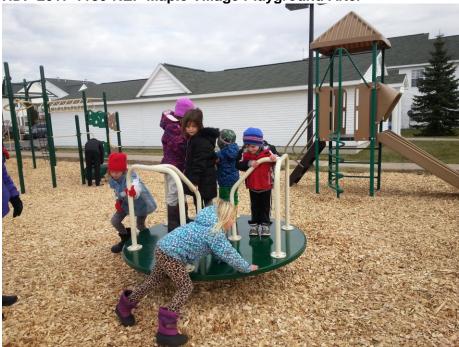

9. Upload before and after photos of projects/units undertaken with this grant (which have not been previously submitted).

HDF-2017-1180-NEP Maple Village Playground After

HDF-2017-1180-NEP Maple Village Playground After

HDF-2017-1180-NEP Maple Village Playground After

HDF-2017-1180-NEP Maple Village Playground After

| 10. Project Results                                                                     |                                          |                                                                                                         |                                                                                      |                                                                                                                                                                                                           |  |  |  |
|-----------------------------------------------------------------------------------------|------------------------------------------|---------------------------------------------------------------------------------------------------------|--------------------------------------------------------------------------------------|-----------------------------------------------------------------------------------------------------------------------------------------------------------------------------------------------------------|--|--|--|
| Projected Results                                                                       | Indicators Used<br>to Measure<br>Results | How the<br>Indicators were<br>Measured                                                                  | Findings of the<br>Measurements<br>including Baseline<br>Data                        | Lessons Learned                                                                                                                                                                                           |  |  |  |
| SAMPLE As a result of the NEP in Smithvale neighborhood, property values will increase. | Home sale prices in the neighborhood.    | Compared the average sale price at the start of the NEP to the average price at the end of 2-1/2 years. | Average sales price in<br>the beginning was<br>\$61,000; at the end<br>was \$67,000. | Not only have the sales prices increased, the time on the market has decreased. The homes we built had waiting lists as we built them; and other properties in the neighborhood are selling more quickly. |  |  |  |
| a. New, safer,<br>playground for low-<br>moderate income<br>neighborhood.               | Installation of<br>new<br>playground.    | Installation of<br>new<br>playground.                                                                   | New Playground<br>Installed.                                                         | Residents really appreciated being asked to vote on what type of playground equipment would be purchased.  Playgrounds are complicated to install.                                                        |  |  |  |
| b.                                                                                      |                                          |                                                                                                         |                                                                                      |                                                                                                                                                                                                           |  |  |  |