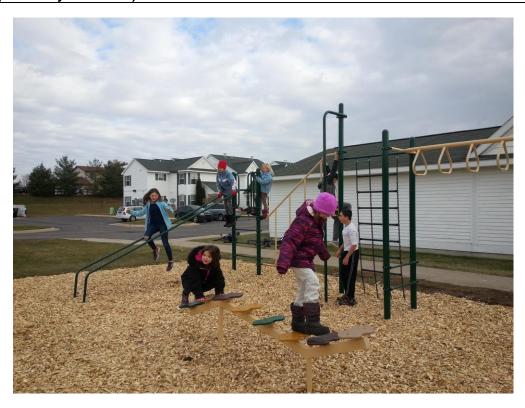

9. Upload before and after photos of projects/units undertaken with this grant (which have not been previously submitted).

HDF-2017-1180-NEP Maple Village Playground After

HDF-2017-1180-NEP Maple Village Playground After

HDF-2017-1180-NEP Maple Village Playground After

HDF-2017-1180-NEP Maple Village Playground After

| 10. Project Results                                                                     |                                          |                                                                                                         |                                                                                      |                                                                                                                                                                                                           |  |  |  |
|-----------------------------------------------------------------------------------------|------------------------------------------|---------------------------------------------------------------------------------------------------------|--------------------------------------------------------------------------------------|-----------------------------------------------------------------------------------------------------------------------------------------------------------------------------------------------------------|--|--|--|
| Projected Results                                                                       | Indicators Used<br>to Measure<br>Results | How the<br>Indicators were<br>Measured                                                                  | Findings of the<br>Measurements<br>including Baseline<br>Data                        | Lessons Learned                                                                                                                                                                                           |  |  |  |
| SAMPLE As a result of the NEP in Smithvale neighborhood, property values will increase. | Home sale prices in the neighborhood.    | Compared the average sale price at the start of the NEP to the average price at the end of 2-1/2 years. | Average sales price in<br>the beginning was<br>\$61,000; at the end<br>was \$67,000. | Not only have the sales prices increased, the time on the market has decreased. The homes we built had waiting lists as we built them; and other properties in the neighborhood are selling more quickly. |  |  |  |
| a. New, safer,<br>playground for low-<br>moderate income<br>neighborhood.               | Installation of<br>new<br>playground.    | Installation of<br>new<br>playground.                                                                   | New Playground<br>Installed.                                                         | Residents really appreciated being asked to vote on what type of playground equipment would be purchased.  Playgrounds are complicated to install.                                                        |  |  |  |
| b.                                                                                      |                                          |                                                                                                         |                                                                                      |                                                                                                                                                                                                           |  |  |  |