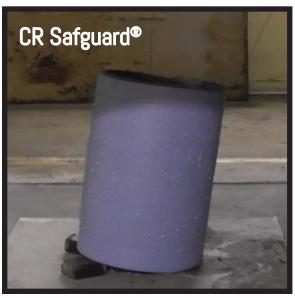

Made in the USA

When exposed to ignition sources, our CR Safguard fire-resistant mattresses form a stable char in the area exposed to flame. This extensive engineering effectively eliminates the mattress as a fuel source within the cell, ensuring the safety of correctional officers, inmates, as well as the facility. Whether tested in small-scale or full-scale burn scenarios, the typical synthetic fiber mattresses present unacceptable fire performance risks in comparison to CR Safguard.

## 3 Minutes After Flame Exposure\*...