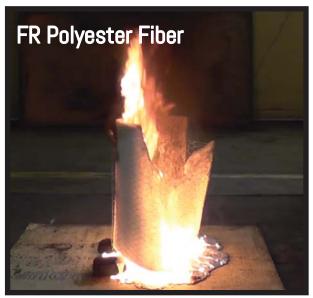

Made in the USA

When exposed to ignition sources, our CR Safguard fire-resistant mattresses form a stable char in the area exposed to flame. This extensive engineering effectively eliminates the mattress as a fuel source within the cell, ensuring the safety of correctional officers, inmates, as well as the facility. Whether tested in small-scale or full-scale burn scenarios, the typical synthetic fiber mattresses present unacceptable fire performance risks in comparison to CR Safguard.

## 3 Minutes After Flame Exposure\*...