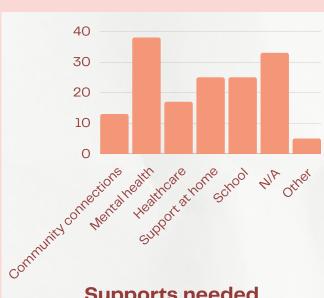

### Supports needed

Most respondents reported needing help with mental health support