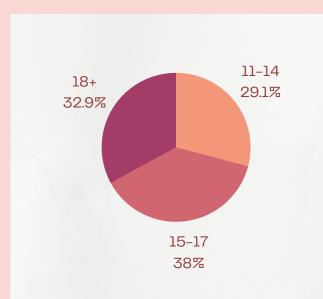

# **Michigan DEC Alliance Youth Questionnaire**

Michigan youth report on how substance misuse affects their lives

79 youth surveyed \*One person = 4 respondents





84% report marijuana and THC vaping as the substances most prevalently used in their community





### Age categories

Most respondents were aged 15-17

### Supports needed

Most respondents reported needing help with mental health support

#### **Questionnaire reach**

Students from 21 counties across the state participated in the questionnaire





MICHIGAN ALLIANCE FOR DRUG ENDANGERED CHILDREN

Rescue. Defend. Shelter. Support.

## **Resource Page**

# Michigan DEC Alliance

## **YOUTH QUESTIONNAIRE RESULTS**



### County of Residence