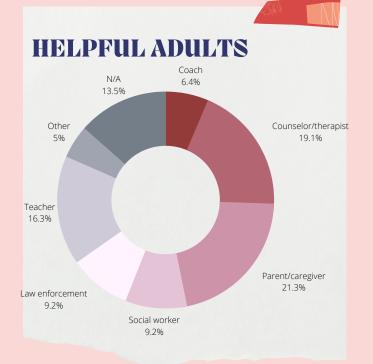

### Supports needed

Most respondents reported needing help with mental health support