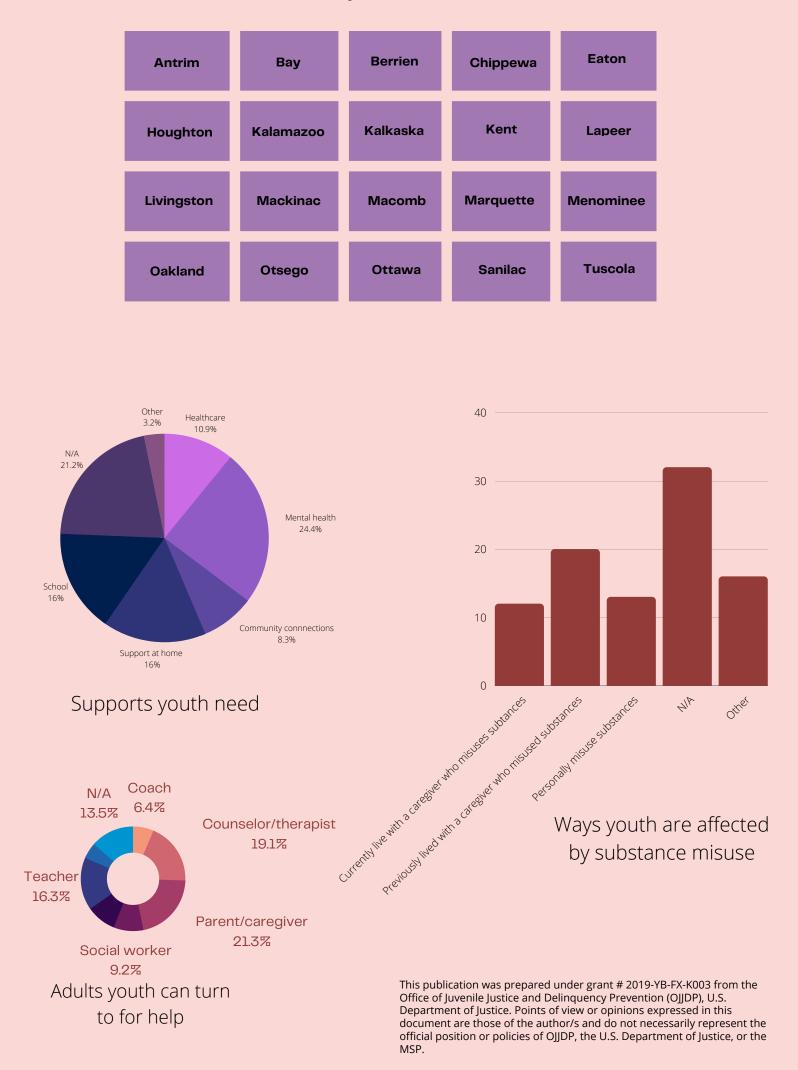

#### **Questionnaire reach**

Students from 21 counties across the state participated in the questionnaire

MICHIGAN ALLIANCE FOR DRUG ENDANGERED CHILDREN

Rescue. Defend. Shelter. Support.

### County of Residence

### Supports needed

Most respondents reported needing help with mental health support