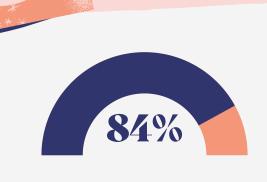

# **Michigan DEC Alliance Youth Questionnaire**

Michigan youth report on how substance misuse affects their lives

79 youth surveyed \*One person = 4 respondents

84% report marijuana and THC vaping as the substances most prevalently used in their community