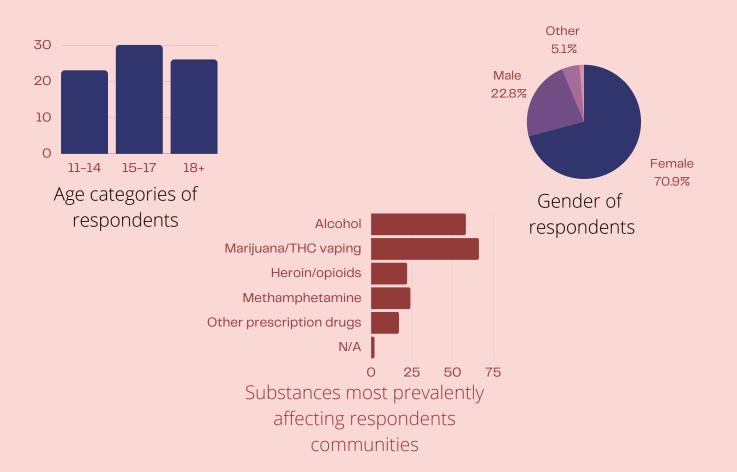

# **Michigan DEC Alliance Youth Questionnaire**

Michigan youth report on how substance misuse affects their lives

79 youth surveyed \*One person = 4 respondents

84% report marijuana and THC vaping as the substances most prevalently used in their community

### Age categories

Most respondents were aged 15-17