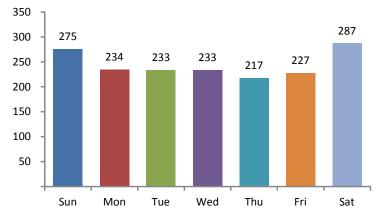

#### NATURE

In 2014, 17 percent of the arsons were committed on Saturdays. Thursdays reported the least amount of arsons at 13 percent.

Sixty-one (61) percent of the arsons occurred most often at a Residence/Home. Fourteen (14) percent of the arsons occurred at the location of Highway/Road/Alley.

# **Offenses by Day**