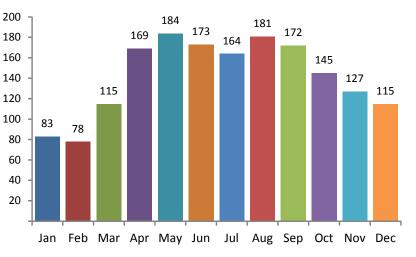

#### VOLUME

The number of arson offenses reported in Michigan for 2014 was 1,706. This is a reported decrease of 14 percent from 2013 and a 42 percent decrease since 2010.

The largest number of offenses occurred in the month of May and the least amount were committed in February.

# **Offenses by Month**