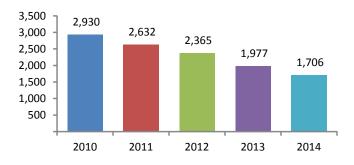

#### VOLUME

The number of arson offenses reported in Michigan for 2014 was 1,706. This is a reported decrease of 14 percent from 2013 and a 42 percent decrease since 2010.

The largest number of offenses occurred in the month of May and the least amount were committed in February.

## 5-Year Trend Number of Offenses

| Age<br>Group    |            | Arrests By Age, Sex, and Race |       |       |                           |       |         |       |       |       |
|-----------------|------------|-------------------------------|-------|-------|---------------------------|-------|---------|-------|-------|-------|
|                 |            | FEMALE                        |       |       | MALE                      |       |         |       |       |       |
|                 |            | Black                         | White | Total | Asian/Pacific<br>Islander | Black | Unknown | White | Total | Total |
| TOTAL JUVENILES | 10 & Under | 0                             | 0     | 0     | 0                         | 1     | 0       | 4     | 5     | 5     |
|                 | 11-12      | 2                             | 0     | 2     | 0                         | 2     | 1       | 2     | 5     | 7     |
|                 | 13-14      | 3                             | 5     | 8     | 0                         | 7     | 1       | 7     | 15    | 23    |
|                 | 15         | 0                             | 2     | 2     | 0                         | 3     | 0       | 7     | 10    | 12    |
|                 | 16         | 0                             | 0     | 0     | 0                         | 2     | 1       | 6     | 9     | 9     |
|                 | Total      | 5                             | 7     | 12    | 0                         | 15    | 3       | 26    | 44    | 56    |
|                 | 17         | 1                             | 0     | 1     | 0                         | 2     | 0       | 7     | 9     | 10    |
|                 | 18         | 0                             | 0     | 0     | 0                         | 0     | 0       | 5     | 5     | 5     |
|                 | 19         | 0                             | 0     | 0     | 1                         | 5     | 0       | 3     | 9     | 9     |
|                 | 20         | 1                             | 1     | 2     | 0                         | 1     | 0       | 6     | 7     | 9     |
|                 | 21         | 0                             | 0     | 0     | 0                         | 4     | 0       | 8     | 12    | 12    |
|                 | 22         | 1                             | 1     | 2     | 0                         | 2     | 0       | 6     | 8     | 10    |
|                 | 23         | 1                             | 0     | 1     | 0                         | 1     | 1       | 4     | 6     | 7     |
|                 | 24         | 0                             | 0     | 0     | 0                         | 1     | 0       | 4     | 5     | 5     |
| ADULTS          | 25-29      | 6                             | 3     | 9     | 0                         | 4     | 0       | 8     | 12    | 21    |
| TOTAL /         | 30-34      | 0                             | 1     | 1     | 0                         | 4     | 0       | 9     | 13    | 14    |
|                 | 35-39      | 2                             | 4     | 6     | 0                         | 4     | 0       | 10    | 14    | 20    |
|                 | 40-44      | 2                             | 2     | 4     | 0                         | 2     | 0       | 6     | 8     | 12    |
|                 | 45-49      | 1                             | 1     | 2     | 0                         | 3     | 0       | 10    | 13    | 15    |
|                 | 50-54      | 3                             | 1     | 4     | 1                         | 3     | 1       | 5     | 10    | 14    |
|                 | 55-59      | 1                             | 2     | 3     | 0                         | 5     | 0       | 6     | 11    | 14    |
|                 | 60-64      | 0                             | 0     | 0     | 0                         | 2     | 0       | 1     | 3     | 3     |
|                 | 65 & Above | 0                             | 0     | 0     | 0                         | 0     | 0       | 2     | 2     | 2     |
|                 | Total      | 19                            | 16    | 35    | 2                         | 43    | 2       | 100   | 147   | 182   |
| Grand Total:    |            | 24                            | 23    | 47    | 2                         | 58    | 5       | 126   | 191   | 238   |