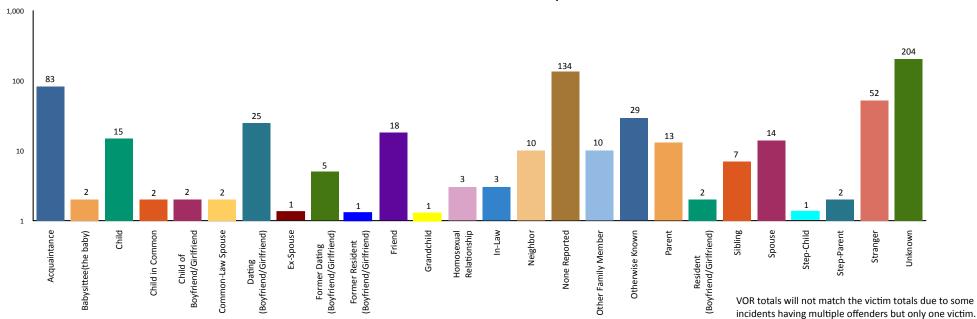

ent of these murders occurred in a Residence/Home. Twenty-seven (27) percent were reported to occur on a Highway/Road/Alley. Three (3) percent of the murders occurred in a Field/Woods.







# 2014 Murder Non-Negligent Manslaughter



8 1.50%

2.26%

3.57%

0.38%

0.19%

3.76%

0.38%

0.75%

20.49%

11.28%

0.94%

2.44%

0.19%

5.26%

1.13%

0.75%

8.27%

532 100.00%

194 36.47%

12

19

2

1

20

2

4

109

60

5

13

1

28

6

4

44

Weapon Used Against Victim

Asphyxiation

Automatic Firearm

Automatic Handgun

Automatic Rifle

Blunt Object

Firearm

Handgun

Other

Rifle

Shotgun

Unknown

Total:

Automatic Other Firearm

Fire/Incendiary Devices

Knife/Cutting Instrument

Motor Vehicle

Personal Weapon

Other Firearm

Drugs/Narcotics/Sleeping Pills



Victim to Offender Relationship





# 2014 Murder Non-Negligent Manslaughter Arrests



| Age<br>Group    |            | Arrests By Age, Sex, and Race |         |       |       |                                   |       |         |       |       |             |
|-----------------|------------|-------------------------------|---------|-------|-------|-----------------------------------|-------|---------|-------|-------|-------------|
|                 |            | FEMALE                        |         |       |       | MALE                              |       |         |       |       |             |
|                 |            | Black                         | Unknown | White | Total | American<br>Indian/Alaskan Native | Black | имоиуил | White | Total | Grand Total |
| TOTAL JUVENILES | 10 & Under | 0