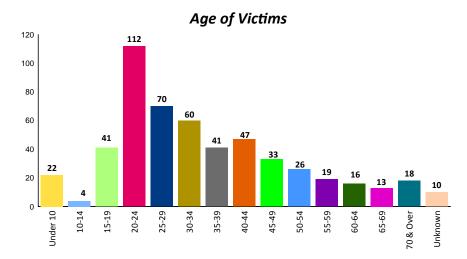

#### Age, Sex, and Race Analysis

Twenty-one (21) percent of the victims were between the ages of 20 - 24. In 2013, this age group reported 17 percent of the victims.

Fifty-four (54) percent of the Female victims were Black and 44 percent were White. Thirteen (13) percent of Female victims fell into the 20 - 24 age group.