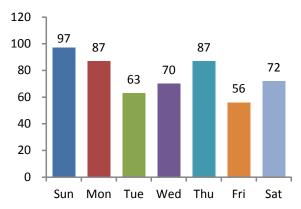

### VOLUME

The reported number of murders committed in Michigan in 2014 was 532. This was a 16 percent decrease in murders from 2013 and a four percent decrease from 2010. More persons were murdered during the month of July, while fewer murders occurred in the month of March. Murders occurred most often on Sundays and least often on Fridays.

# Victims by Day