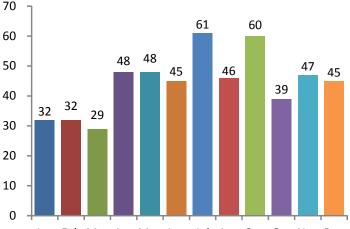

Fridays.

#### **CRIME RATE**

The murder rate in 2014 was five murders for every 100,000 persons, a decrease of 17 percent from 2013.

#### **CLEARANCES**

In 2014, 51 percent of all murders were cleared by an arrest or exceptional means. Exceptional clearances can be reported when one of the following circumstances has occurred: Death of Offender, Prosecution Declined, In Custody of Other Jurisdiction, Victim Refused to Cooperate, or Juvenile/No Custody.

#### NATURE

Of the 532 murders, 68 percent were committed by the use of a firearm. Of the murders in which a firearm was used, Handguns accounted for 59 percent of that weapon type. Knife/Cutting Instrument was the weapon of choice in 11 percent of the reported cases and Personal Weapon in five percent of the cases.

Victims by Month



Jan Feb Mar Apr May Jun Jul Aug Sep Oct Nov Dec

# Victims by Day



## 5-Year Trend Number of Victims





# 2014 Murder Non-Negligent Manslaughter





## ANALYSIS CONTINUED

#### Age, Sex, and Race Analysis

Twenty-one (21) percent of the victims were between the ages of 20 - 24. In 2013, this age group reported 17 percent of the victims.

Fifty-four (54) percent of the Female victims were Black and 44 percent were White. Thirteen (13) percent of Female victims fell into the 20 - 24 age group.

Seventy-five (75) percent of the Male victims were Black and 23 percent were White. Twenty-four (24) percent of Male victims fell into the 20 - 24 age group.



### **Murder Circumstances**

Victim circumstance is defined as something that occurs to the victim which is out of their control. In