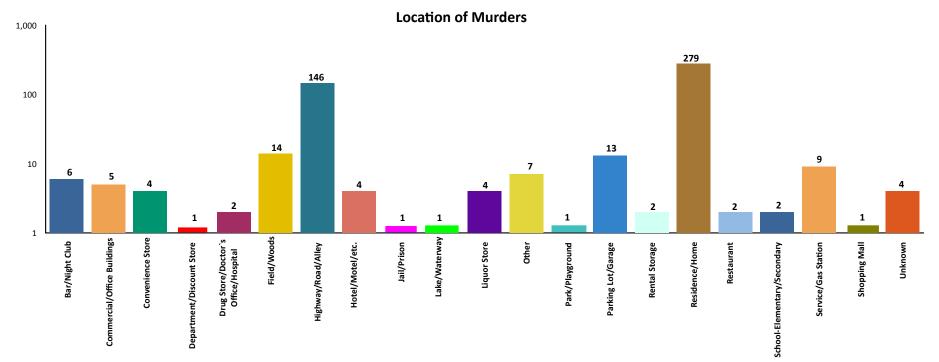

### **Location of Murders**

Fifty-two (52) percent of these murders occurred in a Residence/Home. Twenty-seven (27) percent were reported to occur on a Highway/Road/Alley. Three (3) percent of the murders occurred in a Field/Woods.