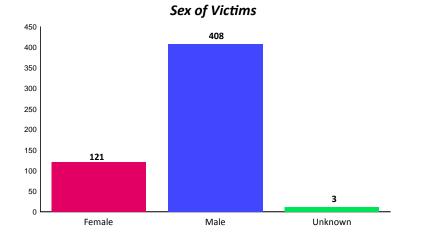

#### Age, Sex, and Race Analysis

Twenty-one (21) percent of the victims were between the ages of 20 - 24. In 2013, this age group reported 17 percent of the victims.

Fifty-four (54) percent of the Female victims were Black and 44 percent were White. Thirteen (13) percent of Female victims fell into the 20 - 24 age group.

Seventy-five (75) percent of the Male victims were Black and 23 percent were White. Twenty-four (24) percent of Male victims fell into the 20 - 24 age group.