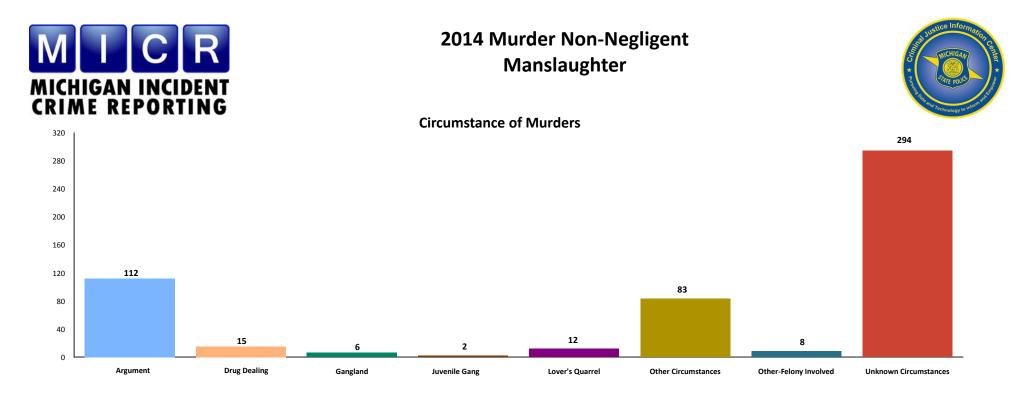

### **Murder Circumstances**

Victim circumstance is defined as something that occurs to the victim which is out of their control. In these murders, 55 percent of the time the detectives could not determine the victim circumstance. In 21 percent of the cases, it was determined that the murder happened due to an Argument. Other Circumstances occurred in 16 percent of the murders, while Drug Dealings and Lover's Quarrels were reported in five percent of the cases when combined.