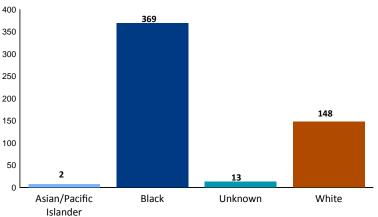

#### Age, Sex, and Race Analysis

Twenty-one (21) percent of the victims were between the ages of 20 - 24. In 2013, this age group reported 17 percent of the victims.

Fifty-four (54) percent of the Female victims were Black and 44 percent were White. Thirteen (13) percent of Female victims fell into the 20 - 24 age group.

Seventy-five (75) percent of the Male victims were Black and 23 percent were White. Twenty-four (24) percent of Male victims fell into the 20 - 24 age group.

### Race of Victims