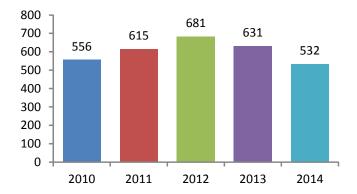

### VOLUME

The reported number of murders committed in Michigan in 2014 was 532. This was a 16 percent decrease in murders from 2013 and a four percent decrease from 2010. More persons were murdered during the month of July, while fewer murders occurred in the month of March. Murders occurred most often on Sundays and least often on Fridays.

## 5-Year Trend Number of Victims