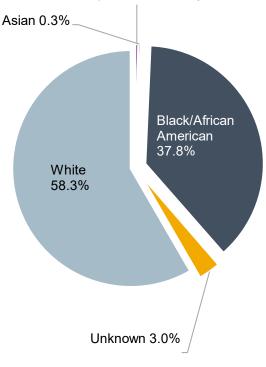

#### **Arrestee Race and Sex**

| Arrestee Race                    | Female | Male    | Total   | Percent |
|----------------------------------|--------|---------|---------|---------|
| White                            | 25,937 | 64,721  | 90,658  | 58.4%   |
| Black/African American           | 13,497 | 44,723  | 58,220  | 37.5%   |
| Unknown                          | 1,278  | 3,462   | 4,740   | 3.1%    |
| American Indian/Alaskan Native   | 315    | 654     | 969     | 0.6%    |
| Asian                            | 156    | 476     | 632     | 0.4%    |
| Native Hawaiian/Pacific Islander | 36     | 57      | 93      | 0.1%    |
| Total:                           | 41,219 | 114,093 | 155,312 | 100%    |
| % Sex:                           | 26.5%  | 73.5%   | 100%    |         |