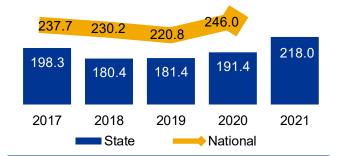

#### **Violent and Property Index Crime Rates 2017-2021**

| Offense                                    | 2017      | 2018      | 2019      | 2020       | 2021       |
|--------------------------------------------|-----------|-----------|-----------|------------|------------|
| Murder/Non-Negligent Manslaughter          | 5.8       | 5.6       | 5.7       | 7.5        | 7.4        |
| Rape                                       | 70.9      | 78.2      | 70.8      | 61.9       | 63.3       |
| Robbery                                    | 65.3      | 56.7      | 53.4      | 45.5       | 40.0       |
| Aggravated Assault                         | 308.1     | 311.8     | 303.3     | 367.5      | 374.6      |
| Total Violent Crime Rate per 100,000:      | 450.1     | 452.4     | 433.2     | 482.4      | 485.3      |
| % Change from Previous Year:               | 0.8%      | 0.5%      | -4.2%     | 11.4%      | 0.6%       |
| National Violent Crime Rate per 100,000*:  | 383.8     | 370.4     | 368.6     | 387.8      |            |
| Burglary                                   | 364.6     | 326.0     | 289.0     | 242.8      | 213.6      |
| Larceny                                    | 1,261.9   | 1,180.8   | 1,122.4   | 959.9      | 932.6      |
| Motor Vehicle Theft                        | 198.3     | 180.4     | 181.4     | 191.4      | 218.0      |
| Total Violent Crime Rate per 100,000:      | 1,824.8   | 1,687.2   | 1,592.9   | 1,394.2    | 1,364.1    |
| % Change from Previous Year                | -4.1%     | -7.5%     | -5.6%     | -12.5%     | -2.2%      |
| National Property Crime Rate per 100,000*: | 2,362.9   | 2,209.8   | 2,130.6   | 1,958.2    |            |
| Population**:                              | 9,925,568 | 9,957,488 | 9,986,857 | 10,077,331 | 10,050,811 |