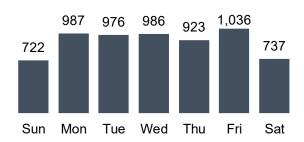

eared by arrest or exceptional clearance

#### **Crime Counts**

| Year | Michigan<br>Total | Percent<br>Change | Michigan<br>Rate | National<br>Rate* |
|------|-------------------|-------------------|------------------|-------------------|
| 2017 | 7,039             | 6.1%              | 70.9             | 41.7              |
| 2018 | 7,790             | 10.7%             | 78.2             | 44.0              |
| 2019 | 7,067             | -9.3%             | 70.8             | 43.6              |
| 2020 | 6,234             | -11.8%            | 61.9             | 38.4              |
| 2021 | 6,367             | 2.1%              | 63.3             |                   |

<sup>\*</sup>FBI national crime statistics were unavailable for 2021

#### **Crime Rates**







#### Crimes by Day





## 2021 - Rape (Sexual Penetration) Victim Age, Race, and Sex



#### 2021 Summary:

- 24.1% were between the ages 15 and 19
- 66.8% were White
- 86.7% were Female

#### **Victim Age and Sex**

| Victim Age | Female | Male   | Unknown    | Total  | Percent |
|------------|--------|--------|------------|--------|---------|
|            | remale | IVIAIE | Ulikilowii | I Otal |         |
| Under 10   | 720    | 323    | 2          | 1,045  | 16.4%   |
| 10-14      | 1,243  | 164    | 1          | 1,408  | 22.1%   |
| 15-19      | 1,388  | 146    | 3          | 1,537  | 24.1%   |
| 20-24      | 623    | 42     | 1          | 666    | 10.5%   |
| 25-29      | 398    | 47     | 0          | 445    | 7.0%    |
| 30-34      | 352    | 35     | 0          | 387    | 6.1%    |
| 35-39      | 22