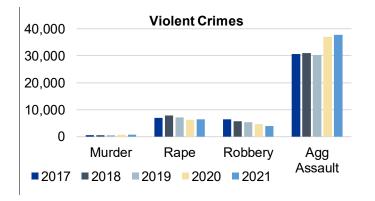

#### 2021 Summary:

- Violent crime increased 0.3% from 2020 and increased 9.2% since 2017
  - Murder decreased from 2020, but was higher than 2017, 2018, and 2019
  - o Robbery decreased steadily over the five-year period
  - o Rape continued to decrease since 2018
  - Aggravated Assault continued to increase since 2019
- Property crime decreased 2.4% from 2020 and decreased 24.3% since 2017
  - o Burglary and Larceny have steadily decreased in the last five-years
  - Motor Vehicle Thefts have been increasing since 2018

#### **Violent and Property Index Crime Counts 2017-2021**

| Offense                           | 2017    | 2018    | 2019    | 2020    | 2021    | 2 Year<br>Change | 5 Year<br>Change |
|-----------------------------------|---------|---------|---------|---------|---------|------------------|------------------|
| Murder/Non-Negligent Manslaughter | 572     | 559     | 574     | 760     | 746     | -14 (-1.8%)      | 174 (30.4%)      |
| Rape                              | 7,039   | 7,790   | 7,067   | 6,234   | 6,367   | 133 (2.1%)       | -672 (-9.5%)     |
| Robbery                           | 6,484   | 5,650   | 5,335   | 4,589   | 4,016   | -573 (-12.5%)    | -2,468 (-38.1%)  |
| Aggravated Assault                | 30,583  | 31,049  | 30,290  | 37,031  | 37,649  | 618 (1.7%)       | 7,066 (23.1%)    |
| Total Violent Crimes:             | 44,678  | 45,048  | 43,266  | 48,614  | 48,778  | 164 (0.3%)       | 4,100 (9.2%)     |
| % Change from Previous Year:      | 1.0%    | 0.8%    | -4.0%   | 12.4%   | 0.3%    |                  |                  |
| Burglary                          | 36,190  | 32,457  | 28,866  | 24,470  | 21,466  | -3,004 (-12.3%)  | -14,724 (-40.7%) |
| Larceny                           | 125,249 | 117,582 | 112,093 | 96,731  | 93,733  | -2,998 (-3.1%)   | -31,516 (-25.2%) |
| Motor Vehicle Theft               | 19,683  | 17,961  | 18,121  | 19,293  | 21,909  | 2,616 (13.6%)    | 2,226 (11.3%)    |
| Total Property Crimes:            | 181,122 | 168,000 | 159,080 | 140,494 | 137,108 | -3,386 (-2.4%)   | -44,014 (-24.3%) |
| % Change from Previous Year:      | -4.0%   | -7.2%   | -5.3%   | -11.7%  | -2.4%   |                  |                  |

Note: The Violent and Property crime graphs above use different scales.