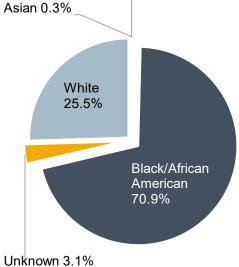

#### 2021 Summary:

- 155,312 individual arrests reported
- 17.1% were in the age group 25-29
- 58.4% of arrestees were White
- 73.5% of arrestees were Male

| Arrestee Age | Female | Male    | Total   | Percent |
|--------------|--------|---------|---------|---------|
| <11          | 19     | 82      | 101     | 0.1%    |
| 11-12        | 188    | 392     | 580     | 0.4%    |
| 13-14        | 692    | 1,138   | 1,830   | 1.2%    |
| 15           | 417    | 947     | 1,364   | 0.9%    |
| 16           | 410    | 1,107   | 1,517   | 1.0%    |
| 17           | 535    | 1,637   | 2,172   | 1.4%    |
| 18           | 744    | 2,224   | 2,968   | 1.9%    |
| 19           | 926    | 2,543   | 3,469   | 2.2%    |
| 20           | 1,100  | 2,847   | 3,947   | 2.5%    |
| 21           | 1,268  | 3,385   | 4,653   | 3.0%    |
| 22           | 1,274  | 3,328   | 4,602   | 3.0%    |
| 23           | 1,292  | 3,446   | 4,738   | 3.1%    |
| 24           | 1,280  | 3,396   | 4,676   | 3.0%    |
| 25-29        | 7,144  | 19,400  | 26,544  | 17.1%   |
| 30-34        | 7,019  | 18,556  | 25,575  | 16.5%   |
| 35-39        | 5,737  | 14,529  | 20,266  | 13.0%   |
| 40-44        | 4,001  | 10,839  | 14,840  | 9.6%    |
| 45-49        | 2,602  | 7,455   | 10,057  | 6.5%    |
| 50-54        | 1,954  | 6,346   | 8,300   | 5.3%    |
| 55-59        | 1,346  | 5,117   | 6,463   | 4.2%    |
| 60-64        | 779    | 3,149   | 3,928   | 2.5%    |
| >64          | 492    | 2,230   | 2,722   | 1.8%    |
| Total:       | 41,219 | 114,093 | 155,312 | 100%    |
| % Sex:       | 26.5%  | 73.5%   | 100%    |         |

#### **Arrestee Race and Sex**

| Arrestee Race                    | Female | Male    | Total   | Percent |
|----------------------------------|--------|---------|---------|---------|
| White                            | 25,937 | 64,721  | 90,658  | 58.4%   |
| Black/African American           | 13,497 | 44,723  | 58,220  | 37.5%   |
| Unknown                          | 1,278  | 3,462   | 4,740   | 3.1%    |
| American Indian/Alaskan Native   | 315    | 654     | 969     | 0.6%    |
| Asian                            | 156    | 476     | 632     | 0.4%    |
| Native Hawaiian/Pacific Islander | 36     | 57      | 93      | 0.1%    |
| Total:                           | 41,219 | 114,093 | 155,312 | 100%    |
| % Sex:                           | 26.5%  | 73.5%   | 100%    |         |