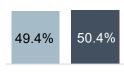

#### 2021 Summary:

- 155,312 individual arrests reported
- 17.1% were in the age group 25-29
- 58.4% of arrestees were White
- 73.5% of arrestees were Male

| Arrestee Age | Female | Male    | Total   | Percent |
|--------------|--------|---------|---------|---------|
| <11          | 19     | 82      | 101     | 0.1%    |
| 11-12        | 188    | 392     | 580     | 0.4%    |
| 13-14        | 692    | 1,138   | 1,830   | 1.2%    |
| 15           | 417    | 947     | 1,364   | 0.9%    |
| 16           | 410    | 1,107   | 1,517   | 1.0%    |
| 17           | 535    | 1,637   | 2,172   | 1.4%    |
| 18           | 744    | 2,224   | 2,968   | 1.9%    |
| 19           | 926    | 2,543   | 3,469   | 2.2%    |
| 20           | 1,100  | 2,847   | 3,947   | 2.5%    |
| 21           | 1,268  | 3,385   | 4,653   | 3.0%    |
| 22           | 1,274  | 3,328   | 4,602   | 3.0%    |
| 23           | 1,292  | 3,446   | 4,738   | 3.1%    |
| 24           | 1,280  | 3,396   | 4,676   | 3.0%    |
| 25-29        | 7,144  | 19,400  | 26,544  | 17.1%   |
| 30-34        | 7,019  | 18,556  | 25,575  | 16.5%   |
| 35-39        | 5,737  | 14,529  | 20,266  | 13.0%   |
| 40-44        | 4,001  | 10,839  | 14,840  | 9.6%    |
| 45-49        | 2,602  | 7,455   | 10,057  | 6.5%    |
| 50-54        | 1,954  | 6,346   | 8,300   | 5.3%    |
| 55-59        | 1,346  | 5,117   | 6,463   | 4.2%    |
| 60-64        | 779    | 3,149   | 3,928   | 2.5%    |
| >64          | 492    | 2,230   | 2,722   | 1.8%    |
| Total:       | 41,219 | 114,093 | 155,312 | 100%    |
| % Sex:       | 26.5%  | 73.5%   | 100%    |         |