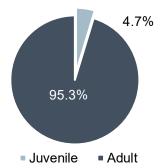

2%    |
| 22           | 91     | 232   | 323    | 3.0%    |
| 23           | 96     | 244   | 340    | 3.2%    |
| 24           | 104    | 250   | 354    | 3.3%    |
| 25-29        | 524    | 1,370 | 1,894  | 17.8%   |
| 30-34        | 468    | 1,278 | 1,746  | 16.4%   |
| 35-39        | 347    | 926   | 1,273  | 12.0%   |
| 40-44        | 253    | 717   | 970    | 9.1%    |
| 45-49        | 174    | 479   | 653    | 6.1%    |
| 50-54        | 141    | 406   | 547    | 5.1%    |
| 55-59        | 105    | 335   | 440    | 4.1%    |
| 60-64        | 66     | 230   | 296    | 2.8%    |
| Over 64      | 28     | 183   | 211    | 2.0%    |
| Total:       | 2,870  | 7,752 | 10,622 | 100%    |
| % Sex:       | 27.0%  | 73.0% | 100%   |         |

### **Arrestee Race**





### **Arrestee Age**



### **Arrestee Race and Sex**

| Arrestee Race                    | Female | Male  | Total  | Percent |
|----------------------------------|--------|-------|--------|---------|
| Black/African American           | 1,828  | 4,006 | 5,834  | 54.9%   |
| White                            | 970    | 3,490 | 4,460  | 42.0%   |
| Unknown                          | 62     | 184   | 246    | 2.3%    |
| Asian                            | 8      | 37    | 45     | 0.4%    |
| American Indian/Alaskan Native   | 2      | 30    | 32     | 0.3%    |
| Native Hawaiian/Pacific Islander | 0      | 5     | 5      | 0.0%    |
| Total:                           | 2,870  | 7,752 | 10,622 | 100%    |
| % Sex:                           | 27.0%  | 73.0% | 100%   |         |



### 2021 - Burglary



**Definitio