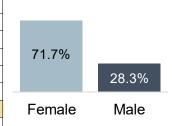

#### 2021 Summary:

- 155,312 individual arrests reported
- 17.1% were in the age group 25-29
- 58.4% of arrestees were White
- 73.5% of arrestees were Male

| Arrestee Age | Female | Male    | Total   | Percent |
|--------------|--------|---------|---------|---------|
| <11          | 19     | 82      | 101     | 0.1%    |
| 11-12        | 188    | 392     | 580     | 0.4%    |
| 13-14        | 692    | 1,138   | 1,830   | 1.2%    |
| 15           | 417    | 947     | 1,364   | 0.9%    |
| 16           | 410    | 1,107   | 1,517   | 1.0%    |
| 17           | 535    | 1,637   | 2,172   | 1.4%    |
| 18           | 744    | 2,224   | 2,968   | 1.9%    |
| 19           | 926    | 2,543   | 3,469   | 2.2%    |
| 20           | 1,100  | 2,847   | 3,947   | 2.5%    |
| 21           | 1,268  | 3,385   | 4,653   | 3.0%    |
| 22           | 1,274  | 3,328   | 4,602   | 3.0%    |
| 23           | 1,292  | 3,446   | 4,738   | 3.1%    |
| 24           | 1,280  | 3,396   | 4,676   | 3.0%    |
| 25-29        | 7,144  | 19,400  | 26,544  | 17.1%   |
| 30-34        | 7,019  | 18,556  | 25,575  | 16.5%   |
| 35-39        | 5,737  | 14,529  | 20,266  | 13.0%   |
| 40-44        | 4,001  | 10,839  | 14,840  | 9.6%    |
| 45-49        | 2,602  | 7,455   | 10,057  | 6.5%    |
| 50-54        | 1,954  | 6,346   | 8,300   | 5.3%    |
| 55-59        | 1,346  | 5,117   | 6,463   | 4.2%    |
| 60-64        | 779    | 3,149   | 3,928   | 2.5%    |
| >64          | 492    | 2,230   | 2,722   | 1.8%    |
| Total:       | 41,219 | 114,093 | 155,312 | 100%    |
| % Sex:       | 26.5%  | 73.5%   | 100%    |         |