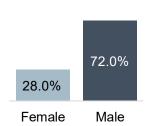

#### 2021 Summary:

- 155,312 individual arrests reported
- 17.1% were in the age group 25-29
- 58.4% of arrestees were White
- 73.5% of arrestees were Male

| Arrestee Age | Female | Male    | Total   | Percent |
|--------------|--------|---------|---------|---------|
| <11          | 19     | 82      | 101     | 0.1%    |
| 11-12        | 188    | 392     | 580     | 0.4%    |
| 13-14        | 692    | 1,138   | 1,830   | 1.2%    |
| 15           | 417    | 947     | 1,364   | 0.9%    |
| 16           | 410    | 1,107   | 1,517   | 1.0%    |
| 17           | 535    | 1,637   | 2,172   | 1.4%    |
| 18           | 744    | 2,224   | 2,968   | 1.9%    |
| 19           | 926    | 2,543   | 3,469   | 2.2%    |
| 20           | 1,100  | 2,847   | 3,947   | 2.5%    |
| 21           | 1,268  | 3,385   | 4,653   | 3.0%    |
| 22           | 1,274  | 3,328   | 4,602   | 3.0%    |
| 23           | 1,292  | 3,446   | 4,738   | 3.1%    |
| 24           | 1,280  | 3,396   | 4,676   | 3.0%    |
| 25-29        | 7,144  | 19,400  | 26,544  | 17.1%   |
| 30-34        | 7,019  | 18,556  | 25,575  | 16.5%   |
| 35-39        | 5,737  | 14,529  | 20,266  | 13.0%   |
| 40-44        | 4,001  | 10,839  | 14,840  | 9.6%    |
| 45-49        | 2,602  | 7,455   | 10,057  | 6.5%    |
| 50-54        | 1,954  | 6,346   | 8,300   | 5.3%    |
| 55-59        | 1,346  | 5,117   | 6,463   | 4.2%    |
| 60-64        | 779    | 3,149   | 3,928   | 2.5%    |
| >64          | 492    | 2,230   | 2,722   | 1.8%    |
| Total:       | 41,219 | 114,093 | 155,312 | 100%    |
| % Sex:       | 26.5%  | 73.5%   | 100%    |         |