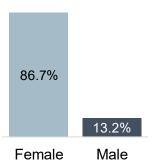

#### 2021 Summary:

- 155,312 individual arrests reported
- 17.1% were in the age group 25-29
- 58.4% of arrestees were White
- 73.5% of arrestees were Male

| Arrestee Age | Female | Male    | Total   | Percent |
|--------------|--------|---------|---------|---------|
| <11          | 19     | 82      | 101     | 0.1%    |
| 11-12        | 188    | 392     | 580     | 0.4%    |
| 13-14        | 692    | 1,138   | 1,830   | 1.2%    |
| 15           | 417    | 947     | 1,364   | 0.9%    |
| 16           | 410    | 1,107   | 1,517   | 1.0%    |
| 17           | 535    | 1,637   | 2,172   | 1.4%    |
| 18           | 744    | 2,224   | 2,968   | 1.9%    |
| 19           | 926    | 2,543   | 3,469   | 2.2%    |
| 20           | 1,100  | 2,847   | 3,947   | 2.5%    |
| 21           | 1,268  | 3,385   | 4,653   | 3.0%    |
| 22           | 1,274  | 3,328   | 4,602   | 3.0%    |
| 23           | 1,292  | 3,446   | 4,738   | 3.1%    |
| 24           | 1,280  | 3,396   | 4,676   | 3.0%    |
| 25-29        | 7,144  | 19,400  | 26,544  | 17.1%   |
| 30-34        | 7,019  | 18,556  | 25,575  | 16.5%   |
| 35-39        | 5,737  | 14,529  | 20,266  | 13.0%   |
| 40-44        | 4,001  | 10,839  | 14,840  | 9.6%    |
| 45-49        | 2,602  | 7,455   | 10,057  | 6.5%    |
| 50-54        | 1,954  | 6,346   | 8,300   | 5.3%    |
| 55-59        | 1,346  | 5,117   | 6,463   | 4.2%    |
| 60-64        | 779    | 3,149   | 3,928   | 2.5%    |
| >64          | 492    | 2,230   | 2,722   | 1.8%    |
| Total:       | 41,219 | 114,093 | 155,312 | 100%    |
| % Sex:       | 26.5%  | 73.5%   | 100%    |         |