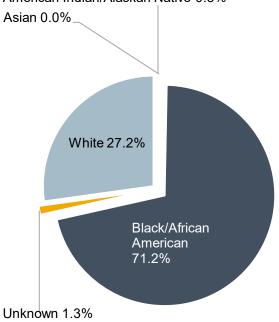

#### 2021 Summary:

- 155,312 individual arrests reported
- 17.1% were in the age group 25-29
- 58.4% of arrestees were White
- 73.5% of arrestees were Male

| Arrestee Age | Female | Male    | Total   | Percent |
|--------------|--------|---------|---------|---------|
| <11          | 19     | 82      | 101     | 0.1%    |
| 11-12        | 188    | 392     | 580     | 0.4%    |
| 13-14        | 692    | 1,138   | 1,830   | 1.2%    |
| 15           | 417    | 947     | 1,364   | 0.9%    |
| 16           | 410    | 1,107   | 1,517   | 1.0%    |
| 17           | 535    | 1,637   | 2,172   | 1.4%    |
| 18           | 744    | 2,224   | 2,968   | 1.9%    |
| 19           | 926    | 2,543   | 3,469   | 2.2%    |
| 20           | 1,100  | 2,847   | 3,947   | 2.5%    |
| 21           | 1,268  | 3,385   | 4,653   | 3.0%    |
| 22           | 1,274  | 3,328   | 4,602   | 3.0%    |
| 23           | 1,292  | 3,446   | 4,738   | 3.1%    |
| 24           | 1,280  | 3,396   | 4,676   | 3.0%    |
| 25-29        | 7,144  | 19,400  | 26,544  | 17.1%   |
| 30-34        | 7,019  | 18,556  | 25,575  | 16.5%   |
| 35-39        | 5,737  | 14,529  | 20,266  | 13.0%   |
| 40-44        | 4,001  | 10,839  | 14,840  | 9.6%    |
| 45-49        | 2,602  | 7,455   | 10,057  | 6.5%    |
| 50-54        | 1,954  | 6,346   | 8,300   | 5.3%    |
| 55-59        | 1,346  | 5,117   | 6,463   | 4.2%    |
| 60-64        | 779    | 3,149   | 3,928   | 2.5%    |
| >64          | 492    | 2,230   | 2,722   | 1.8%    |
| Total:       | 41,219 | 114,093 | 155,312 | 100%    |
| % Sex:       | 26.5%  | 73.5%   | 100%    |         |

#### **Arrestee Race and Sex**

| Arrestee Race                    | Female | Male    | Total   | Percent |
|----------------------------------|--------|---------|---------|---------|
| White                            | 25,937 | 64,721  | 90,658  | 58.4%   |
| Black/African American           | 13,497 | 44,723  | 58,220  | 37.5%   |
| Unknown                          | 1,278  | 3,462   | 4,740   | 3.1%    |
| American Indian/Alaskan Native   | 315    | 654     | 969     | 0.6%    |
| Asian                            | 156    | 476     | 632     | 0.4%    |
| Native Hawaiian/Pacific Islander | 36     | 57      | 93      | 0.1%    |
| Total:                           | 41,219 | 114,093 | 155,312 | 100%    |
| % Sex:                           | 26.5%  | 73.5%   | 100%    |         |