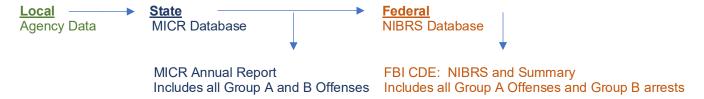

#### Incident Based Reporting - Collection of Data

In 1989, the Federal Bureau of Investigation (FBI) Uniform Crime Reporting (UCR) implemented the National Incident Based Reporting System (NIBRS). The Michigan Incident Crime Reporting (MICR) program is Michigan's version of NIBRS. The MICR system was established and certified by the FBI in 1994. In 2005, it became the only method of collecting crime data from all of Michigan's law enforcement agencies.

Crime data is collected at the local agency level in the form of police reports. A subset of the data collected at the local level is forwarded to the MICR program, in accordance with MICR system specifications, and is used to produce the annual *Crime in Michigan* report. MICR then forwards a subset of the data it collects from local agencies to the FBI's NIBRS database in accordance with NIBRS system specifications. That subset of data is used to produce national annual reports of crime.

#### Comparing Local, State and Federal Crime Collections and Statistical Reports

As of 2021, the FBI publishes state and national crime datasets to the Crime Data Explorer (CDE) application. The CDE includes a combination of Summary Reporting System (SRS) and NIBRS data views and downloadable tables.

The SRS data is derived from the legacy summary-based UCR collection, which collected complete data from ten offenses (Part 1 Crimes) and only arrest data for an additional 30 offenses. MICR's incident-based data is converted to summary-based data for inclusion in these views on the CDE.

The NIBRS data is derived from the contemporary incident-based UCR collection, which collects complete data on 23 Group A offense categories made up of 52 specific offenses and collects arrest data on seven additional Group B offenses. Group A is considered a more serious crime while Group B is less serious. MICR collects the same data elements on Group A and Group B; NIBRS only collects arrest data for Group B.

MICR collects complete data on 107 offenses: 67 Group A offenses and 40 Group B offenses. When it submits data to the NIBRS program, MICR rolls up these 67 Group A offenses into the corresponding 52 NIBRS Group A offenses and submits only arrest data for Group B offenses.