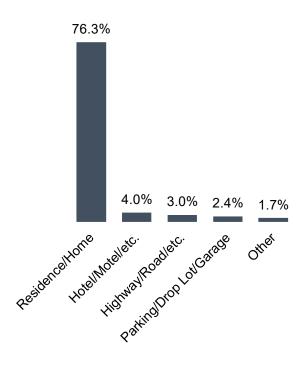

#### Burglary

- Definition and Summary
- Location
- Arrestee Age, Race, and Sex