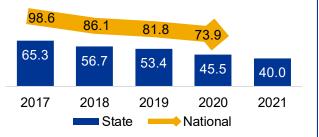

#### 2021 Summary:

- Violent crime increased 0.3% from 2020 and increased 9.2% since 2017
  - Murder decreased from 2020, but was higher than 2017, 2018, and 2019
  - o Robbery decreased steadily over the five-year period
  - o Rape continued to decrease since 2018
  - Aggravated Assault continued to increase since 2019
- Property crime decreased 2.4% from 2020 and decreased 24.3% since 2017
  - o Burglary and Larceny have steadily decreased in the last five-years
  - Motor Vehicle Thefts have been increasing since 2018

#### **Violent and Property Index Crime Counts 2017-2021**

| Offense                           | 2017    | 2018    | 2019    | 2020    | 2021    | 2 Year<br>Change | 5 Year<br>Change |
|-----------------------------------|---------|---------|---------|---------|---------|------------------|------------------|
| Murder/Non-Negligent Manslaughter | 572     | 559     | 574     | 760     | 746     | -14 (-1.8%)      | 174 (30.4%)      |
| Rape                              | 7,039   | 7,790   | 7,067   | 6,234   | 6,367   | 133 (2.1%)       | -672 (-9.5%)     |
| Robbery                           | 6,484   | 5,650   | 5,335   | 4,589   | 4,016   | -573 (-12.5%)    | -2,468 (-38.1%)  |
| Aggravated Assault                | 30,583  | 31,049  | 30,290  | 37,031  | 37,649  | 618 (1.7%)       | 7,066 (23.1%)    |
| Total Violent Crimes:             | 44,678  | 45,048  | 43,266  | 48,614  | 48,778  | 164 (0.3%)       | 4,100 (9.2%)     |
| % Change from Previous Year:      | 1.0%    | 0.8%    | -4.0%   | 12.4%   | 0.3%    |                  |                  |
| Burglary                          | 36,190  | 32,457  | 28,866  | 24,470  | 21,466  | -3,004 (-12.3%)  | -14,724 (-40.7%) |
| Larceny                           | 125,249 | 117,582 | 112,093 | 96,731  | 93,733  | -2,998 (-3.1%)   | -31,516 (-25.2%) |
| Motor Vehicle Theft               | 19,683  | 17,961  | 18,121  | 19,293  | 21,909  | 2,616 (13.6%)    | 2,226 (11.3%)    |
| Total Property Crimes:            | 181,122 | 168,000 | 159,080 | 140,494 | 137,108 | -3,386 (-2.4%)   | -44,014 (-24.3%) |
| % Change from Previous Year:      | -4.0%   | -7.2%   | -5.3%   | -11.7%  | -2.4%   |                  |                  |

#### **Violent and Property Index Crime Rates 2017-2021**

| Offense                                    | 2017      | 2018      | 2019      | 2020       | 2021       |
|--------------------------------------------|-----------|-----------|-----------|------------|------------|
| Murder/Non-Negligent Manslaughter          | 5.8       | 5.6       | 5.7       | 7.5        | 7.4        |
| Rape                                       | 70.9      | 78.2      | 70.8      | 61.9       | 63.3       |
| Robbery                                    | 65.3      | 56.7      | 53.4      | 45.5       | 40.0       |
| Aggravated Assault                         | 308.1     | 311.8     | 303.3     | 367.5      | 374.6      |
| Total Violent Crime Rate per 100,000:      | 450.1     | 452.4     | 433.2     | 482.4      | 485.3      |
| % Change from Previous Year:               | 0.8%      | 0.5%      | -4.2%     | 11.4%      | 0.6%       |
| National Violent Crime Rate per 100,000*:  | 383.8     | 370.4     | 368.6     | 387.8      |            |
| Burglary                                   | 364.6     | 326.0     | 289.0     | 242.8      | 213.6      |
| Larceny                                    | 1,261.9   | 1,180.8   | 1,122.4   | 959.9      | 932.6      |
| Motor Vehicle Theft                        | 198.3     | 180.4     | 181.4     | 191.4      | 218.0      |
| Total Violent Crime Rate per 100,000:      | 1,824.8   | 1,687.2   | 1,592.9   | 1,394.2    | 1,364.1    |
| % Change from Previous Year                | -4.1%     | -7.5%     | -5.6%     | -12.5%     | -2.2%      |
| National Property Crime Rate per 100,000*: | 2,362.9   | 2,209.8   | 2,130.6   | 1,958.2    |            |
| Population**:                              | 9,925,568 | 9,957,488 | 9,986,857 | 10,077,331 | 10,050,811 |