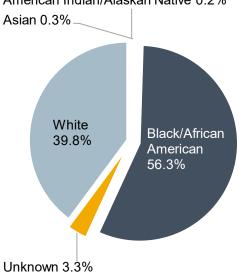

#### 2021 Summary:

- 155,312 individual arrests reported
- 17.1% were in the age group 25-29
- 58.4% of arrestees were White
- 73.5% of arrestees were Male

| Arrestee Age | Female | Male    | Total   | Percent |
|--------------|--------|---------|---------|---------|
| <11          | 19     | 82      | 101     | 0.1%    |
| 11-12        | 188    | 392     | 580     | 0.4%    |
| 13-14        | 692    | 1,138   | 1,830   | 1.2%    |
| 15           | 417    | 947     | 1,364   | 0.9%    |
| 16           | 410    | 1,107   | 1,517   | 1.0%    |
| 17           | 535    | 1,637   | 2,172   | 1.4%    |
| 18           | 744    | 2,224   | 2,968   | 1.9%    |
| 19           | 926    | 2,543   | 3,469   | 2.2%    |
| 20           | 1,100  | 2,847   | 3,947   | 2.5%    |
| 21           | 1,268  | 3,385   | 4,653   | 3.0%    |
| 22           | 1,274  | 3,328   | 4,602   | 3.0%    |
| 23           | 1,292  | 3,446   | 4,738   | 3.1%    |
| 24           | 1,280  | 3,396   | 4,676   | 3.0%    |
| 25-29        | 7,144  | 19,400  | 26,544  | 17.1%   |
| 30-34        | 7,019  | 18,556  | 25,575  | 16.5%   |
| 35-39        | 5,737  | 14,529  | 20,266  | 13.0%   |
| 40-44        | 4,001  | 10,839  | 14,840  | 9.6%    |
| 45-49        | 2,602  | 7,455   | 10,057  | 6.5%    |
| 50-54        | 1,954  | 6,346   | 8,300   | 5.3%    |
| 55-59        | 1,346  | 5,117   | 6,463   | 4.2%    |
| 60-64        | 779    | 3,149   | 3,928   | 2.5%    |
| >64          | 492    | 2,230   | 2,722   | 1.8%    |
| Total:       | 41,219 | 114,093 | 155,312 | 100%    |
| % Sex:       | 26.5%  | 73.5%   | 100%    |         |

#### **Arrestee Race and Sex**

| Arrestee Race                    | Female | Male    | Total   | Percent |
|----------------------------------|--------|---------|---------|---------|
| White                            | 25,937 | 64,721  | 90,658  | 58.4%   |
| Black/African American           | 13,497 | 44,723  | 58,220  | 37.5%   |
| Unknown                          | 1,278  | 3,462   | 4,740   | 3.1%    |
| American Indian/Alaskan Native   | 315    | 654     | 969     | 0.6%    |
| Asian                            | 156    | 476     | 632     | 0.4%    |
| Native Hawaiian/Pacific Islander | 36     | 57      | 93      | 0.1%    |
| Total:                           | 41,219 | 114,093 | 155,312 | 100%    |
| % Sex:                           | 26.5%  | 73.5%   | 100%    |         |