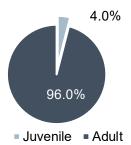

| 3.7%    |  |  |
| 25-29                | 9      | 65    | 74    | 19.6%   |  |  |
| 30-34                | 4      | 44    | 48    | 12.7%   |  |  |
| 35-39                | 7      | 37    | 44    | 11.6%   |  |  |
| 40-44                | 3      | 22    | 25    | 6.6%    |  |  |
| 45-49                | 6      | 11    | 17    | 4.5%    |  |  |
| 50-54                | 5      | 9     | 14    | 3.7%    |  |  |
| 55-59                | 2      | 6     | 8     | 2.1%    |  |  |
| 60-64                | 1      | 8     | 9     | 2.4%    |  |  |
| Over 64              | 0      | 7     | 7     | 1.9%    |  |  |
| Total:               | 58     | 320   | 378   | 100%    |  |  |
| % Sex:               | 15.3%  | 84.7% | 100%  |         |  |  |

#### **Arrestee Race**





#### **Arrestee Age**



#### **Arrestee Race and Sex**

| Arrestee Race                    | Female | Male  | Total | Percent |
|----------------------------------|--------|-------|-------|---------|
| Black/African American           | 37     | 232   | 269   | 71.2%   |
| White                            | 21     | 82    | 103   | 27.2%   |
| Unknown                          | 0      | 5     | 5     | 1.3%    |
| American Indian/Alaskan Native   | 0      | 1     | 1     | 0.3%    |
| Asian                            | 0      | 0     | 0     | 0.0%    |
| Native Hawaiian/Pacific Islander | 0      | 0     | 0     | 0.0%    |
| Total:                           | 58     | 320   | 378   | 100%    |
| % Sex:                           | 15.3%  | 84.7% | 100%  |         |



### 2021 - Rape (Sexual Penetration)



**D