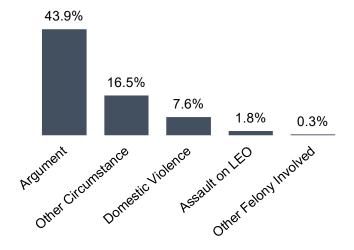

#### **Aggravated Assaults**

- Definition and Summary
- Victim Age, Race, and Sex
- Victim Injury and Victim Circumstance
- Location
- Victim to Offender Relationship and Weapon Used
- Arrestee Age, Race, and Sex