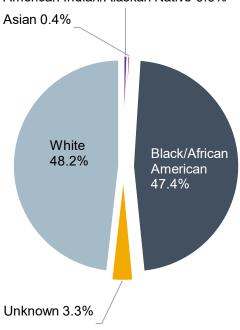

#### **Arrestee Race and Sex**

| Arrestee Race                    | Female | Male    | Total   | Percent |
|----------------------------------|--------|---------|---------|---------|
| White                            | 25,937 | 64,721  | 90,658  | 58.4%   |
| Black/African American           | 13,497 | 44,723  | 58,220  | 37.5%   |
| Unknown                          | 1,278  | 3,462   | 4,740   | 3.1%    |
| American Indian/Alaskan Native   | 315    | 654     | 969     | 0.6%    |
| Asian                            | 156    | 476     | 632     | 0.4%    |
| Native Hawaiian/Pacific Islander | 36     | 57      | 93      | 0.1%    |
| Total:                           | 41,219 | 114,093 | 155,312 | 100%    |
| % Sex:                           | 26.5%  | 73.5%   | 100%    |         |