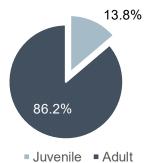

#### 2021- Statewide Arrested Persons

**Definition:** Arrested person counts are based on arrest data with an arrest date between January 1, 2021, to December 31, 2021.

#### 2021 Summary:

- 155,312 individual arrests reported
- 17.1% were in the age group 25-29
- 58.4% of arrestees were White
- 73.5% of arrestees were Male

| Arrestee Age | Female | Male    | Total   | Percent |
|--------------|--------|---------|---------|---------|
| <11          | 19     | 82      | 101     | 0.1%    |
| 11-12        | 188    | 392     | 580     | 0.4%    |
| 13-14        | 692    | 1,138   | 1,830   | 1.2%    |
| 15           | 417    | 947     | 1,364   | 0.9%    |
| 16           | 410    | 1,107   | 1,517   | 1.0%    |
| 17           | 535    | 1,637   | 2,172   | 1.4%    |
| 18           | 744    | 2,224   | 2,968   | 1.9%    |
| 19           | 926    | 2,543   | 3,469   | 2.2%    |
| 20           | 1,100  | 2,847   | 3,947   | 2.5%    |
| 21           | 1,268  | 3,385   | 4,653   | 3.0%    |
| 22           | 1,274  | 3,328   | 4,602   | 3.0%    |
| 23           | 1,292  | 3,446   | 4,738   | 3.1%    |
| 24           | 1,280  | 3,396   | 4,676   | 3.0%    |
| 25-29        | 7,144  | 19,400  | 26,544  | 17.1%   |
| 30-34        | 7,019  | 18,556  | 25,575  | 16.5%   |
| 35-39        | 5,737  | 14,529  | 20,266  | 13.0%   |
| 40-44        | 4,001  | 10,839  | 14,840  | 9.6%    |
| 45-49        | 2,602  | 7,455   | 10,057  | 6.5%    |
| 50-54        | 1,954  | 6,346   | 8,300   | 5.3%    |
| 55-59        | 1,346  | 5,117   | 6,463   | 4.2%    |
| 60-64        | 779    | 3,149   | 3,928   | 2.5%    |
| >64          | 492    | 2,230   | 2,722   | 1.8%    |
| Total:       | 41,219 | 114,093 | 155,312 | 100%    |
| % Sex:       | 26.5%  | 73.5%   | 100%    |         |