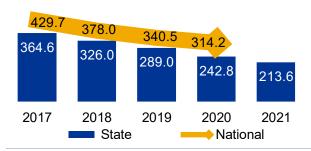

#### **Violent and Property Index Crime Counts 2017-2021**

| Offense                           | 2017    | 2018    | 2019    | 2020    | 2021    | 2 Year<br>Change | 5 Year<br>Change |
|-----------------------------------|---------|---------|---------|---------|---------|------------------|------------------|
| Murder/Non-Negligent Manslaughter | 572     | 559     | 574     | 760     | 746     | -14 (-1.8%)      | 174 (30.4%)      |
| Rape                              | 7,039   | 7,790   | 7,067   | 6,234   | 6,367   | 133 (2.1%)       | -672 (-9.5%)     |
| Robbery                           | 6,484   | 5,650   | 5,335   | 4,589   | 4,016   | -573 (-12.5%)    | -2,468 (-38.1%)  |
| Aggravated Assault                | 30,583  | 31,049  | 30,290  | 37,031  | 37,649  | 618 (1.7%)       | 7,066 (23.1%)    |
| Total Violent Crimes:             | 44,678  | 45,048  | 43,266  | 48,614  | 48,778  | 164 (0.3%)       | 4,100 (9.2%)     |
| % Change from Previous Year:      | 1.0%    | 0.8%    | -4.0%   | 12.4%   | 0.3%    |                  |                  |
| Burglary                          | 36,190  | 32,457  | 28,866  | 24,470  | 21,466  | -3,004 (-12.3%)  | -14,724 (-40.7%) |
| Larceny                           | 125,249 | 117,582 | 112,093 | 96,731  | 93,733  | -2,998 (-3.1%)   | -31,516 (-25.2%) |
| Motor Vehicle Theft               | 19,683  | 17,961  | 18,121  | 19,293  | 21,909  | 2,616 (13.6%)    | 2,226 (11.3%)    |
| Total Property Crimes:            | 181,122 | 168,000 | 159,080 | 140,494 | 137,108 | -3,386 (-2.4%)   | -44,014 (-24.3%) |
| % Change from Previous Year:      | -4.0%   | -7.2%   | -5.3%   | -11.7%  | -2.4%   |                  |                  |

Note: The Violent and Property crime graphs above use different scales.

#### **Violent and Property Index Crime Rates 2017-2021**

| Offense                                    | 2017      | 2018      | 2019      | 2020       | 2021       |
|--------------------------------------------|-----------|-----------|-----------|------------|------------|
| Murder/Non-Negligent Manslaughter          | 5.8       | 5.6       | 5.7       | 7.5        | 7.4        |
| Rape                                       | 70.9      | 78.2      | 70.8      | 61.9       | 63.3       |
| Robbery                                    | 65.3      | 56.7      | 53.4      | 45.5       | 40.0       |
| Aggravated Assault                         | 308.1     | 311.8     | 303.3     | 367.5      | 374.6      |
| Total Violent Crime Rate per 100,000:      | 450.1     | 452.4     | 433.2     | 482.4      | 485.3      |
| % Change from Previous Year:               | 0.8%      | 0.5%      | -4.2%     | 11.4%      | 0.6%       |
| National Violent Crime Rate per 100,000*:  | 383.8     | 370.4     | 368.6     | 387.8      |            |
| Burglary                                   | 364.6     | 326.0     | 289.0     | 242.8      | 213.6      |
| Larceny                                    | 1,261.9   | 1,180.8   | 1,122.4   | 959.9      | 932.6      |
| Motor Vehicle Theft                        | 198.3     | 180.4     | 181.4     | 191.4      | 218.0      |
| Total Violent Crime Rate per 100,000:      | 1,824.8   | 1,687.2   | 1,592.9   | 1,394.2    | 1,364.1    |
| % Change from Previous Year                | -4.1%     | -7.5%     | -5.6%     | -12.5%     | -2.2%      |
| National Property Crime Rate per 100,000*: | 2,362.9   | 2,209.8   | 2,130.6   | 1,958.2    |            |
| Population**:                              | 9,925,568 | 9,957,488 | 9,986,857 | 10,077,331 | 10,050,811 |