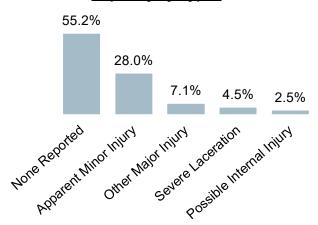

#### **Aggravated Assaults**

- Definition and Summary
- Victim Age, Race, and Sex
- Victim Injury and Victim Circumstance
- Location
- Victim to Offender Relationship and Weapon Used
- Arrestee Age, Race, and Sex