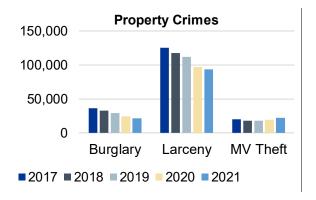

#### 2021 Summary:

- Violent crime increased 0.3% from 2020 and increased 9.2% since 2017
  - Murder decreased from 2020, but was higher than 2017, 2018, and 2019
  - o Robbery decreased steadily over the five-year period
  - o Rape continued to decrease since 2018
  - Aggravated Assault continued to increase since 2019
- Property crime decreased 2.4% from 2020 and decreased 24.3% since 2017
  - o Burglary and Larceny have steadily decreased in the last five-years
  - Motor Vehicle Thefts have been increasing since 2018

#### **Violent and Property Index Crime Counts 2017-2021**

| Offense                           | 2017    | 2018    | 2019    | 2020    | 2021    | 2 Year<br>Change | 5 Year<br>Change |
|-----------------------------------|---------|---------|---------|---------|---------|------------------|------------------|
| Murder/Non-Negligent Manslaughter | 572     | 559     | 574     | 760     | 746     | -14 (-1.8%)      | 174 (30.4%)      |
| Rape                              | 7,039   | 7,790   | 7,067   | 6,234   | 6,367   | 133 (2.1%)       | -672 (-9.5%)     |
| Robbery                           | 6,484   | 5,650   | 5,335   | 4,589   | 4,016   | -573 (-12.5%)    | -2,468 (-38.1%)  |
| Aggravated Assault                | 30,583  | 31,049  | 30,290  | 37,031  | 37,649  | 618 (1.7%)       | 7,066 (23.1%)    |
| Total Violent Crimes:             | 44,678  | 45,048  | 43,266  | 48,614  | 48,778  | 164 (0.3%)       | 4,100 (9.2%)     |
| % Change from Previous Year:      | 1.0%    | 0.8%    | -4.0%   | 12.4%   | 0.3%    |                  |                  |
| Burglary                          | 36,190  | 32,457  | 28,866  | 24,470  | 21,466  | -3,004 (-12.3%)  | -14,724 (-40.7%) |
| Larceny                           | 125,249 | 117,582 | 112,093 | 96,731  | 93,733  | -2,998 (-3.1%)   | -31,516 (-25.2%) |
| Motor Vehicle Theft               | 19,683  | 17,961  | 18,121  | 19,293  | 21,909  | 2,616 (13.6%)    | 2,226 (11.3%)    |
| Total Property Crimes:            | 181,122 | 168,000 | 159,080 | 140,494 | 137,108 | -3,386 (-2.4%)   | -44,014 (-24.3%) |
| % Change from Previous Year:      | -4.0%   | -7.2%   | -5.3%   | -11.7%  | -2.4%   |                  |                  |

Note: The Violent and Property crime graphs above use different scales.