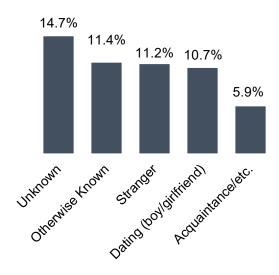

ent (boy/girlfriend) | 212    | 0.5%    |
| In-Law                           | 136    | 0.3%    |
| Ex-Spouse                        | 130    | 0.3%    |
| Step-Parent                      | 126    | 0.3%    |
| Step-Child                       | 120    | 0.3%    |
| Child of Boy/Girlfriend          | 90     | 0.2%    |
| Grandparent                      | 76     | 0.2%    |
| Common-Law Spouse                | 69     | 0.2%    |
| Employee                         | 61     | 0.1%    |
| Grandchild                       | 30     | 0.1%    |
| Employer                         | 28     | 0.1%    |
| Step-Sibling                     | 18     | 0.0%    |
| Babysittee (the baby)            | 4      | 0.0%    |
| Total:                           | 41,526 | 100%    |

### **Top 5 Relationships**



| Weapon Used                    | Count  | Percent |
|--------------------------------|--------|---------|
| Handgun                        | 7,542  | 20.0%   |
| Personal Weapons               | 6,460  | 17.2%   |
| Knife/Cutting Instrument       | 5,822  | 15.5%   |
| Firearm (type unknown)         | 5,763  | 15.3%   |
| Blunt Object                   | 4,048  | 10.8%   |
| Motor Vehicle                  | 2,749  | 7.3%    |
| Other                          | 2,389  | 6.3%    |
| Unknown                        | 704    | 1.9%    |
| Rifle                          | 618    | 1.6%    |
| Asphyxiation                   | 426    | 1.1%    |
| Shotgun                        | 333    | 0.9%    |
| Automatic Handgun              | 285    | 0.8%    |
| Other Firearm                  | 228