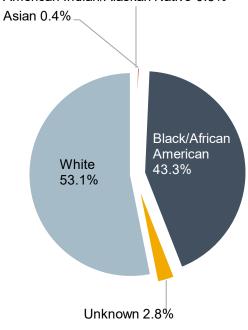

#### **Arrestee Race and Sex**

| Arrestee Race                    | Female | Male    | Total   | Percent |
|----------------------------------|--------|---------|---------|---------|
| White                            | 25,937 | 64,721  | 90,658  | 58.4%   |
| Black/African American           | 13,497 | 44,723  | 58,220  | 37.5%   |
| Unknown                          | 1,278  | 3,462   | 4,740   | 3.1%    |
| American Indian/Alaskan Native   | 315    | 654     | 969     | 0.6%    |
| Asian                            | 156    | 476     | 632     | 0.4%    |
| Native Hawaiian/Pacific Islander | 36     | 57      | 93      | 0.1%    |
| Total:                           | 41,219 | 114,093 | 155,312 | 100%    |
| % Sex:                           | 26.5%  | 73.5%   | 100%    |         |