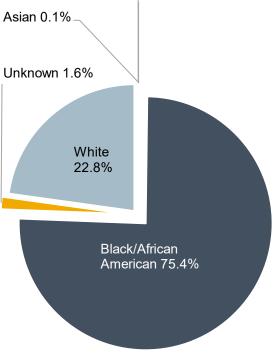

#### 2021 Summary:

- 155,312 individual arrests reported
- 17.1% were in the age group 25-29
- 58.4% of arrestees were White
- 73.5% of arrestees were Male

| Arrestee Age | Female | Male    | Total   | Percent |
|--------------|--------|---------|---------|---------|
| <11          | 19     | 82      | 101     | 0.1%    |
| 11-12        | 188    | 392     | 580     | 0.4%    |
| 13-14        | 692    | 1,138   | 1,830   | 1.2%    |
| 15           | 417    | 947     | 1,364   | 0.9%    |
| 16           | 410    | 1,107   | 1,517   | 1.0%    |
| 17           | 535    | 1,637   | 2,172   | 1.4%    |
| 18           | 744    | 2,224   | 2,968   | 1.9%    |
| 19           | 926    | 2,543   | 3,469   | 2.2%    |
| 20           | 1,100  | 2,847   | 3,947   | 2.5%    |
| 21           | 1,268  | 3,385   | 4,653   | 3.0%    |
| 22           | 1,274  | 3,328   | 4,602   | 3.0%    |
| 23           | 1,292  | 3,446   | 4,738   | 3.1%    |
| 24           | 1,280  | 3,396   | 4,676   | 3.0%    |
| 25-29        | 7,144  | 19,400  | 26,544  | 17.1%   |
| 30-34        | 7,019  | 18,556  | 25,575  | 16.5%   |
| 35-39        | 5,737  | 14,529  | 20,266  | 13.0%   |
| 40-44        | 4,001  | 10,839  | 14,840  | 9.6%    |
| 45-49        | 2,602  | 7,455   | 10,057  | 6.5%    |
| 50-54        | 1,954  | 6,346   | 8,300   | 5.3%    |
| 55-59        | 1,346  | 5,117   | 6,463   | 4.2%    |
| 60-64        | 779    | 3,149   | 3,928   | 2.5%    |
| >64          | 492    | 2,230   | 2,722   | 1.8%    |
| Total:       | 41,219 | 114,093 | 155,312 | 100%    |
| % Sex:       | 26.5%  | 73.5%   | 100%    |         |

#### **Arrestee Race and Sex**

| Arrestee Race                    | Female | Male    | Total   | Percent |
|----------------------------------|--------|---------|---------|---------|
| White                            | 25,937 | 64,721  | 90,658  | 58.4%   |
| Black/African American           | 13,497 | 44,723  | 58,220  | 37.5%   |
| Unknown                          | 1,278  | 3,462   | 4,740   | 3.1%    |
| American Indian/Alaskan Native   | 315    | 654     | 969     | 0.6%    |
| Asian                            | 156    | 476     | 632     | 0.4%    |
| Native Hawaiian/Pacific Islander | 36     | 57      | 93      | 0.1%    |
| Total:                           | 41,219 | 114,093 | 155,312 | 100%    |
| % Sex:                           | 26.5%  | 73.5%   | 100%    |         |