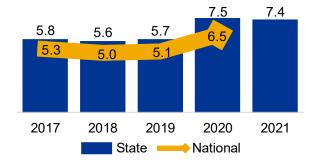

#### 2021 Summary:

- Violent crime increased 0.3% from 2020 and increased 9.2% since 2017
  - Murder decreased from 2020, but was higher than 2017, 2018, and 2019
  - o Robbery decreased steadily over the five-year period
  - o Rape continued to decrease since 2018
  - Aggravated Assault continued to increase since 2019
- Property crime decreased 2.4% from 2020 and decreased 24.3% since 2017
  - o Burglary and Larceny have steadily decreased in the last five-years
  - Motor Vehicle Thefts have been increasing since 2018

#### **Violent and Property Index Crime Rates 2017-2021**

| Offense                                    | 2017      | 2018      | 2019      | 2020       | 2021       |
|--------------------------------------------|-----------|-----------|-----------|------------|------------|
| Murder/Non-Negligent Manslaughter          | 5.8       | 5.6       | 5.7       | 7.5        | 7.4        |
| Rape                                       | 70.9      | 78.2      | 70.8      | 61.9       | 63.3       |
| Robbery                                    | 65.3      | 56.7      | 53.4      | 45.5       | 40.0       |
| Aggravated Assault                         | 308.1     | 311.8     | 303.3     | 367.5      | 374.6      |
| Total Violent Crime Rate per 100,000:      | 450.1     | 452.4     | 433.2     | 482.4      | 485.3      |
| % Change from Previous Year:               | 0.8%      | 0.5%      | -4.2%     | 11.4%      | 0.6%       |
| National Violent Crime Rate per 100,000*:  | 383.8     | 370.4     | 368.6     | 387.8      |            |
| Burglary                                   | 364.6     | 326.0     | 289.0     | 242.8      | 213.6      |
| Larceny                                    | 1,261.9   | 1,180.8   | 1,122.4   | 959.9      | 932.6      |
| Motor Vehicle Theft                        | 198.3     | 180.4     | 181.4     | 191.4      | 218.0      |
| Total Violent Crime Rate per 100,000:      | 1,824.8   | 1,687.2   | 1,592.9   | 1,394.2    | 1,364.1    |
| % Change from Previous Year                | -4.1%     | -7.5%     | -5.6%     | -12.5%     | -2.2%      |
| National Property Crime Rate per 100,000*: | 2,362.9   | 2,209.8   | 2,130.6   | 1,958.2    |            |
| Population**:                              | 9,925,568 | 9,957,488 | 9,986,857 | 10,077,331 | 10,050,811 |

<sup>\*</sup>National rates were taken from the CIUS table one: https://crime-data-explorer.fr.cloud.gov/pages/downloads

<sup>\*\*</sup>Populations were taken from https://www.census.gov/quickfacts/MI