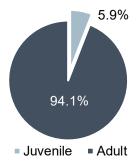

| 23           | 120    | 114   | 234   | 2.4%    |
| 24           | 102    | 117   | 219   | 2.2%    |
| 25-29        | 629    | 859   | 1,488 | 15.2%   |
| 30-34        | 641    | 852   | 1,493 | 15.2%   |
| 35-39        | 469    | 772   | 1,241 | 12.7%   |
| 40-44        | 397    | 563   | 960   | 9.8%    |
| 45-49        | 281    | 431   | 712   | 7.3%    |
| 50-54        | 248    | 440   | 688   | 7.0%    |
| 55-59        | 172    | 352   | 524   | 5.3%    |
| 60-64        | 102    | 181   | 283   | 2.9%    |
| Over 64      | 66     | 124   | 190   | 1.9%    |
| Total:       | 3,984  | 5,817 | 9,801 | 100%    |
| % Sex:       | 40.6%  | 59.4% | 100%  |         |

### **Arrestee Race**

Native Hawaiian/Pacific Islander 0.1% American Indian/Alaskan Native 0.4%



### **Arrestee Age**



### **Arrestee Race and Sex**

| Arrestee Race                    | Female | Male  | Total | Percent |
|----------------------------------|--------|-------|-------|---------|
| White                            | 2,403  | 3,314 | 5,717 | 58.3%   |
| Black/African American           | 1,412  | 2,294 | 3,706 | 37.8%   |
| Unknown                          | 129    | 166   | 295   | 3.0%    |
| American Indian/Alaskan Native   | 17     | 26    | 43    | 0.4%    |
| Asian                            | 18     | 14    | 32    | 0.3%    |
| Native Hawaiian/Pacific Islander | 5      | 3     | 8     | 0.1%    |
| Total:                           | 3,984  | 5,817 | 9,801 | 100%    |
| % Sex:                           | 40.6%  | 59.4% | 100%  |         |



### 2021 - Motor Vehicle Theft



**Definiti