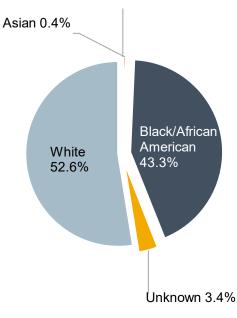

#### **Arrestee Race and Sex**

| Arrestee Race                    | Female | Male    | Total   | Percent |
|----------------------------------|--------|---------|---------|---------|
| White                            | 25,937 | 64,721  | 90,658  | 58.4%   |
| Black/African American           | 13,497 | 44,723  | 58,220  | 37.5%   |
| Unknown                          | 1,278  | 3,462   | 4,740   | 3.1%    |
| American Indian/Alaskan Native   | 315    | 654     | 969     | 0.6%    |
| Asian                            | 156    | 476     | 632     | 0.4%    |
| Native Hawaiian/Pacific Islander | 36     | 57      | 93      | 0.1%    |
| Total:                           | 41,219 | 114,093 | 155,312 | 100%    |
| % Sex:                           | 26.5%  | 73.5%   | 100%    |         |