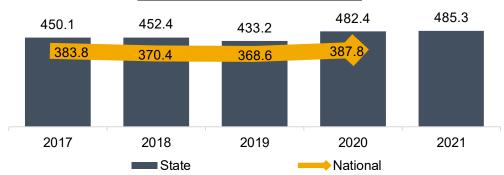

#### **Violent and Property Index Crime Rates 2017-2021**

| Offense                                    | 2017      | 2018      | 2019      | 2020       | 2021       |
|--------------------------------------------|-----------|-----------|-----------|------------|------------|
| Murder/Non-Negligent Manslaughter          | 5.8       | 5.6       | 5.7       | 7.5        | 7.4        |
| Rape                                       | 70.9      | 78.2      | 70.8      | 61.9       | 63.3       |
| Robbery                                    | 65.3      | 56.7      | 53.4      | 45.5       | 40.0       |
| Aggravated Assault                         | 308.1     | 311.8     | 303.3     | 367.5      | 374.6      |
| Total Violent Crime Rate per 100,000:      | 450.1     | 452.4     | 433.2     | 482.4      | 485.3      |
| % Change from Previous Year:               | 0.8%      | 0.5%      | -4.2%     | 11.4%      | 0.6%       |
| National Violent Crime Rate per 100,000*:  | 383.8     | 370.4     | 368.6     | 387.8      |            |
| Burglary                                   | 364.6     | 326.0     | 289.0     | 242.8      | 213.6      |
| Larceny                                    | 1,261.9   | 1,180.8   | 1,122.4   | 959.9      | 932.6      |
| Motor Vehicle Theft                        | 198.3     | 180.4     | 181.4     | 191.4      | 218.0      |
| Total Violent Crime Rate per 100,000:      | 1,824.8   | 1,687.2   | 1,592.9   | 1,394.2    | 1,364.1    |
| % Change from Previous Year                | -4.1%     | -7.5%     | -5.6%     | -12.5%     | -2.2%      |
| National Property Crime Rate per 100,000*: | 2,362.9   | 2,209.8   | 2,130.6   | 1,958.2    |            |
| Population**:                              | 9,925,568 | 9,957,488 | 9,986,857 | 10,077,331 | 10,050,811 |

<sup>\*</sup>National rates were taken from the CIUS table one: https://crime-data-explorer.fr.cloud.gov/pages/downloads

<sup>\*\*</sup>Populations were taken from https://www.census.gov/quickfacts/MI

#### 2021 Summary:

- Violent crime increased 0.3% from 2020 and increased 9.2% since 2017
  - Murder decreased from 2020, but was higher than 2017, 2018, and 2019
  - o Robbery decreased steadily over the five-year period
  - o Rape continued to decrease since 2018
  - Aggravated Assault continued to increase since 2019
- Property crime decreased 2.4% from 2020 and decreased 24.3% since 2017
  - o Burglary and Larceny have steadily decreased in the last five-years
  - Motor Vehicle Thefts have been increasing since 2018