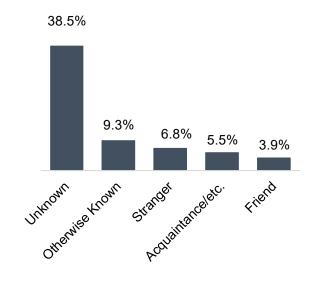

#### **Aggravated Assaults**

- Definition and Summary
- Victim Age, Race, and Sex
- Victim Injury and Victim Circumstance
- Location
- Victim to Offender Relationship and Weapon Used
- Arrestee Age, Race, and Sex