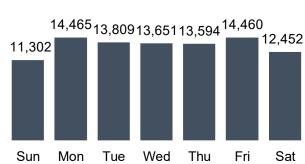

- o 11,080 were cleared by arrest or exceptional clearance

### **Crime Counts**

| Year | Michigan<br>Total | Percent<br>Change | Michigan<br>Rate | National* |
|------|-------------------|-------------------|------------------|-----------|
| 2017 | 125,249           | -2.8%             | 1,261.9          | 1,695.5   |
| 2018 | 117,582           | -6.1%             | 1,180.8          | 1,601.6   |
| 2019 | 112,093           | -4.7%             | 1,122.4          | 1,569.2   |
| 2020 | 96,731            | -13.7%            | 959.9            | 1,398.0   |
| 2021 | 93,733            | -3.1%             | 932.6            |           |

<sup>\*</sup>FBI national crime statistics from the FBI were unavailable for 2021

### **Crime Rates**



### **Crimes by Month**



#### **Crimes by Day**





## 2021 – Larceny Location



### 2021 Summary:

- 36.0% occurred at a Residence/Home
- 13.8% occurred at a Parking/Drop Lot/Garage

### **Top 5 Known Locations**



| Residence/Home         33,706         36.0%           Parking/Drop Lot/Garage         12,944         13.8%           Department/Discount Store         9,411         10.0%           Highway/Road/Alley/Street/Sidewalk         7,365         7.9%           Grocery/Supermarket         4,814         5.1%           Service/Gas Station         3,741         4.0%           Convenience Store         3,576         3.8%           Specialty Store         2,744         2.9%           Other         2,458         2.6%           Commercial/Office Buildings         2,118         2.3%           Hotel/Motel/etc.         1,276         1.4%