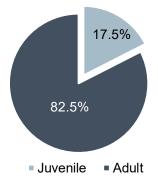

| 43    | 3.4%    |
| 22           | 6      | 36    | 42    | 3.3%    |
| 23           | 9      | 24    | 33    | 2.6%    |
| 24           | 5      | 16    | 21    | 1.7%    |
| 25-29        | 48     | 144   | 192   | 15.2%   |
| 30-34        | 53     | 135   | 188   | 14.9%   |
| 35-39        | 27     | 107   | 134   | 10.6%   |
| 40-44        | 20     | 70    | 90    | 7.1%    |
| 45-49        | 9      | 53    | 62    | 4.9%    |
| 50-54        | 7      | 46    | 53    | 4.2%    |
| 55-59        | 3      | 36    | 39    | 3.1%    |
| 60-64        | 1      | 7     | 8     | 0.6%    |
| Over 64      | 0      | 3     | 3     | 0.2%    |
| Total:       | 255    | 1,008 | 1,263 | 100%    |
| % Sex:       | 20.2%  | 79.8% | 100%  |         |

### **Arrestee Race**





### **Arrestee Age**



### **Arrestee Race and Sex**

| Arrestee Race                    | Female | Male  | Total | Percent |
|----------------------------------|--------|-------|-------|---------|
| White                            | 146    | 463   | 609   | 48.2%   |
| Black/African American           | 98     | 501   | 599   | 47.4%   |
| Unknown                          | 6      | 36    | 42    | 3.3%    |
| American Indian/Alaskan Native   | 2      | 5     | 7     | 0.6%    |
| Asian                            | 3      | 2     | 5     | 0.4%    |
| Native Hawaiian/Pacific Islander | 0      | 1     | 1     | 0.1%    |
| Total:                           | 255    | 1,008 | 1,263 | 100%    |
| % Sex:                           | 20.2%  | 79.8% | 100%  |         |

## Section 5: Additional Reports

- Hate/Bias