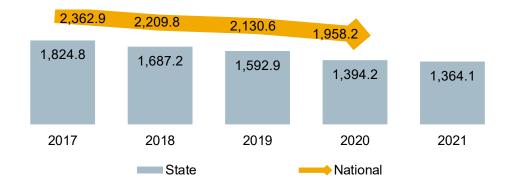

#### **Violent and Property Index Crime Rates 2017-2021**

| Offense                                    | 2017      | 2018      | 2019      | 2020       | 2021       |
|--------------------------------------------|-----------|-----------|-----------|------------|------------|
| Murder/Non-Negligent Manslaughter          | 5.8       | 5.6       | 5.7       | 7.5        | 7.4        |
| Rape                                       | 70.9      | 78.2      | 70.8      | 61.9       | 63.3       |
| Robbery                                    | 65.3      | 56.7      | 53.4      | 45.5       | 40.0       |
| Aggravated Assault                         | 308.1     | 311.8     | 303.3     | 367.5      | 374.6      |
| Total Violent Crime Rate per 100,000:      | 450.1     | 452.4     | 433.2     | 482.4      | 485.3      |
| % Change from Previous Year:               | 0.8%      | 0.5%      | -4.2%     | 11.4%      | 0.6%       |
| National Violent Crime Rate per 100,000*:  | 383.8     | 370.4     | 368.6     | 387.8      |            |
| Burglary                                   | 364.6     | 326.0     | 289.0     | 242.8      | 213.6      |
| Larceny                                    | 1,261.9   | 1,180.8   | 1,122.4   | 959.9      | 932.6      |
| Motor Vehicle Theft                        | 198.3     | 180.4     | 181.4     | 191.4      | 218.0      |
| Total Violent Crime Rate per 100,000:      | 1,824.8   | 1,687.2   | 1,592.9   | 1,394.2    | 1,364.1    |
| % Change from Previous Year                | -4.1%     | -7.5%     | -5.6%     | -12.5%     | -2.2%      |
| National Property Crime Rate per 100,000*: | 2,362.9   | 2,209.8   | 2,130.6   | 1,958.2    |            |
| Population**:                              | 9,925,568 | 9,957,488 | 9,986,857 | 10,077,331 | 10,050,811 |

<sup>\*</sup>National rates were taken from the CIUS table one: https://crime-data-explorer.fr.cloud.gov/pages/downloads

<sup>\*\*</sup>Populations were taken from https://www.census.gov/quickfacts/MI

#### 2021 Summary:

- Violent crime increased 0.3% from 2020 and increased 9.2% since 2017
  - Murder decreased from 2020, but was higher than 2017, 2018, and 2019
  - o Robbery decreased steadily over the five-year period
  - o Rape continued to decrease since 2018
  - Aggravated Assault continued to increase since 2019
- Property crime decreased 2.4% from 2020 and decreased 24.3% since 2017
  - o Burglary and Larceny have steadily decreased in the last five-years
  - Motor Vehicle Thefts have been increasing since 2018

#### Property Crime Rates 2017 - 2021

Crime Rates compare the number of crimes in relation to the population counts provided by the U.S. Census Bureau and are defined as the number of crimes per 100,000 people. MICR counts include all received data while the FBI uses an estimation process on the state level for missing/incomplete summary data. FBI national crime statistics were unavailable for 2021.