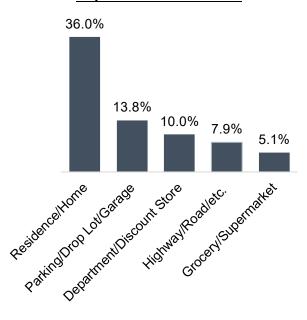

-|-------------------|-------------------|------------------|-----------|
| 2017 | 125,249           | -2.8%             | 1,261.9          | 1,695.5   |
| 2018 | 117,582           | -6.1%             | 1,180.8          | 1,601.6   |
| 2019 | 112,093           | -4.7%             | 1,122.4          | 1,569.2   |
| 2020 | 96,731            | -13.7%            | 959.9            | 1,398.0   |
| 2021 | 93,733            | -3.1%             | 932.6            |           |

<sup>\*</sup>FBI national crime statistics from the FBI were unavailable for 2021

### **Crime Rates**



### **Crimes by Month**



#### **Crimes by Day**





## 2021 – Larceny Location



### 2021 Summary:

- 36.0% occurred at a Residence/Home
- 13.8% occurred at a Parking/Drop Lot/Garage

### **Top 5 Known Locations**



| Residence/Home         33,706         36.0%           Parking/Drop Lot/Garage         12,944         13.8%           Department/Discount Store         9,411         10.0%           Highway/Road/Alley/Street/Sidewalk         7,365         7.9%           Grocery/Supermarket         4,814         5.1%           Service/Gas Station         3,741         4.0%           Convenience Store         3,576         3.8%           Specialty Store         2,744         2.9%           Other         2,458         2.6%           Commercial/Office Buildings         2,118         2.3%           Hotel/Motel/etc.         1,276         1.4%           Drug Store/Doctor's Office/Hospital         964         1.0%           Restaurant         881         0.9%           Rental Storage Facility         669