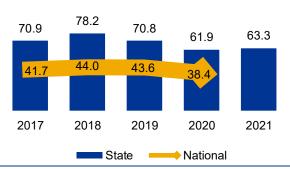

#### **Violent and Property Index Crime Rates 2017-2021**

| Offense                                    | 2017      | 2018      | 2019      | 2020       | 2021       |
|--------------------------------------------|-----------|-----------|-----------|------------|------------|
| Murder/Non-Negligent Manslaughter          | 5.8       | 5.6       | 5.7       | 7.5        | 7.4        |
| Rape                                       | 70.9      | 78.2      | 70.8      | 61.9       | 63.3       |
| Robbery                                    | 65.3      | 56.7      | 53.4      | 45.5       | 40.0       |
| Aggravated Assault                         | 308.1     | 311.8     | 303.3     | 367.5      | 374.6      |
| Total Violent Crime Rate per 100,000:      | 450.1     | 452.4     | 433.2     | 482.4      | 485.3      |
| % Change from Previous Year:               | 0.8%      | 0.5%      | -4.2%     | 11.4%      | 0.6%       |
| National Violent Crime Rate per 100,000*:  | 383.8     | 370.4     | 368.6     | 387.8      |            |
| Burglary                                   | 364.6     | 326.0     | 289.0     | 242.8      | 213.6      |
| Larceny                                    | 1,261.9   | 1,180.8   | 1,122.4   | 959.9      | 932.6      |
| Motor Vehicle Theft                        | 198.3     | 180.4     | 181.4     | 191.4      | 218.0      |
| Total Violent Crime Rate per 100,000:      | 1,824.8   | 1,687.2   | 1,592.9   | 1,394.2    | 1,364.1    |
| % Change from Previous Year                | -4.1%     | -7.5%     | -5.6%     | -12.5%     | -2.2%      |
| National Property Crime Rate per 100,000*: | 2,362.9   | 2,209.8   | 2,130.6   | 1,958.2    |            |
| Population**:                              | 9,925,568 | 9,957,488 | 9,986,857 | 10,077,331 | 10,050,811 |