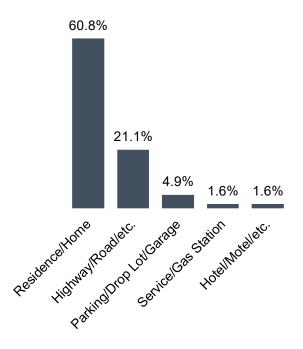

#### **Aggravated Assaults**

- Definition and Summary
- Victim Age, Race, and Sex
- Victim Injury and Victim Circumstance
- Location
- Victim to Offender Relationship and Weapon Used
- Arrestee Age, Race, and Sex