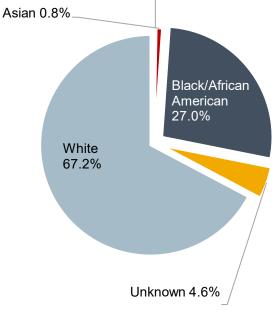

#### 2021 Summary:

- 155,312 individual arrests reported
- 17.1% were in the age group 25-29
- 58.4% of arrestees were White
- 73.5% of arrestees were Male

| Arrestee Age | Female | Male    | Total   | Percent |
|--------------|--------|---------|---------|---------|
| <11          | 19     | 82      | 101     | 0.1%    |
| 11-12        | 188    | 392     | 580     | 0.4%    |
| 13-14        | 692    | 1,138   | 1,830   | 1.2%    |
| 15           | 417    | 947     | 1,364   | 0.9%    |
| 16           | 410    | 1,107   | 1,517   | 1.0%    |
| 17           | 535    | 1,637   | 2,172   | 1.4%    |
| 18           | 744    | 2,224   | 2,968   | 1.9%    |
| 19           | 926    | 2,543   | 3,469   | 2.2%    |
| 20           | 1,100  | 2,847   | 3,947   | 2.5%    |
| 21           | 1,268  | 3,385   | 4,653   | 3.0%    |
| 22           | 1,274  | 3,328   | 4,602   | 3.0%    |
| 23           | 1,292  | 3,446   | 4,738   | 3.1%    |
| 24           | 1,280  | 3,396   | 4,676   | 3.0%    |
| 25-29        | 7,144  | 19,400  | 26,544  | 17.1%   |
| 30-34        | 7,019  | 18,556  | 25,575  | 16.5%   |
| 35-39        | 5,737  | 14,529  | 20,266  | 13.0%   |
| 40-44        | 4,001  | 10,839  | 14,840  | 9.6%    |
| 45-49        | 2,602  | 7,455   | 10,057  | 6.5%    |
| 50-54        | 1,954  | 6,346   | 8,300   | 5.3%    |
| 55-59        | 1,346  | 5,117   | 6,463   | 4.2%    |
| 60-64        | 779    | 3,149   | 3,928   | 2.5%    |
| >64          | 492    | 2,230   | 2,722   | 1.8%    |
| Total:       | 41,219 | 114,093 | 155,312 | 100%    |
| % Sex:       | 26.5%  | 73.5%   | 100%    |         |

#### **Arrestee Race and Sex**

| Arrestee Race                    | Female | Male    | Total   | Percent |
|----------------------------------|--------|---------|---------|---------|
| White                            | 25,937 | 64,721  | 90,658  | 58.4%   |
| Black/African American           | 13,497 | 44,723  | 58,220  | 37.5%   |
| Unknown                          | 1,278  | 3,462   | 4,740   | 3.1%    |
| American Indian/Alaskan Native   | 315    | 654     | 969     | 0.6%    |
| Asian                            | 156    | 476     | 632     | 0.4%    |
| Native Hawaiian/Pacific Islander | 36     | 57      | 93      | 0.1%    |
| Total:                           | 41,219 | 114,093 | 155,312 | 100%    |
| % Sex:                           | 26.5%  | 73.5%   | 100%    |         |