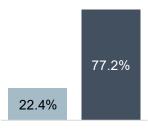

#### 2021 Summary:

- 155,312 individual arrests reported
- 17.1% were in the age group 25-29
- 58.4% of arrestees were White
- 73.5% of arrestees were Male

| Arrestee Age | Female | Male    | Total   | Percent |
|--------------|--------|---------|---------|---------|
| <11          | 19     | 82      | 101     | 0.1%    |
| 11-12        | 188    | 392     | 580     | 0.4%    |
| 13-14        | 692    | 1,138   | 1,830   | 1.2%    |
| 15           | 417    | 947     | 1,364   | 0.9%    |
| 16           | 410    | 1,107   | 1,517   | 1.0%    |
| 17           | 535    | 1,637   | 2,172   | 1.4%    |
| 18           | 744    | 2,224   | 2,968   | 1.9%    |
| 19           | 926    | 2,543   | 3,469   | 2.2%    |
| 20           | 1,100  | 2,847   | 3,947   | 2.5%    |
| 21           | 1,268  | 3,385   | 4,653   | 3.0%    |
| 22           | 1,274  | 3,328   | 4,602   | 3.0%    |
| 23           | 1,292  | 3,446   | 4,738   | 3.1%    |
| 24           | 1,280  | 3,396   | 4,676   | 3.0%    |
| 25-29        | 7,144  | 19,400  | 26,544  | 17.1%   |
| 30-34        | 7,019  | 18,556  | 25,575  | 16.5%   |
| 35-39        | 5,737  | 14,529  | 20,266  | 13.0%   |
| 40-44        | 4,001  | 10,839  | 14,840  | 9.6%    |
| 45-49        | 2,602  | 7,455   | 10,057  | 6.5%    |
| 50-54        | 1,954  | 6,346   | 8,300   | 5.3%    |
| 55-59        | 1,346  | 5,117   | 6,463   | 4.2%    |
| 60-64        | 779    | 3,149   | 3,928   | 2.5%    |
| >64          | 492    | 2,230   | 2,722   | 1.8%    |
| Total:       | 41,219 | 114,093 | 155,312 | 100%    |
| % Sex:       | 26.5%  | 73.5%   | 100%    |         |

#### **Arrestee Race and Sex**

| Arrestee Race                    | Female | Male    | Total   | Percent |
|----------------------------------|--------|---------|---------|---------|
| White                            | 25,937 | 64,721  | 90,658  | 58.4%   |
| Black/African American           | 13,497 | 44,723  | 58,220  | 37.5%   |
| Unknown                          | 1,278  | 3,462   | 4,740   | 3.1%    |
| American Indian/Alaskan Native   | 315    | 654     | 969     | 0.6%    |
| Asian                            | 156    | 476     | 632     | 0.4%    |
| Native Hawaiian/Pacific Islander | 36     | 57      | 93      | 0.1%    |
| Total:                           | 41,219 | 114,093 | 155,312 | 100%    |
| % Sex:                           | 26.5%  | 73.5%   | 100%    |         |