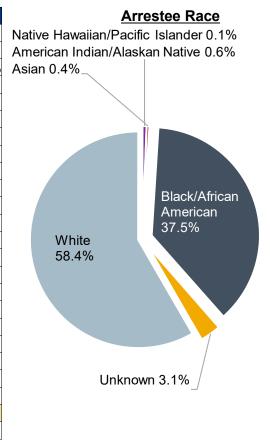

#### 2021 Summary:

- 155,312 individual arrests reported
- 17.1% were in the age group 25-29
- 58.4% of arrestees were White
- 73.5% of arrestees were Male

| Arrestee Age | Female | Male    | Total   | Percent |
|--------------|--------|---------|---------|---------|
| <11          | 19     | 82      | 101     | 0.1%    |
| 11-12        | 188    | 392     | 580     | 0.4%    |
| 13-14        | 692    | 1,138   | 1,830   | 1.2%    |
| 15           | 417    | 947     | 1,364   | 0.9%    |
| 16           | 410    | 1,107   | 1,517   | 1.0%    |
| 17           | 535    | 1,637   | 2,172   | 1.4%    |
| 18           | 744    | 2,224   | 2,968   | 1.9%    |
| 19           | 926    | 2,543   | 3,469   | 2.2%    |
| 20           | 1,100  | 2,847   | 3,947   | 2.5%    |
| 21           | 1,268  | 3,385   | 4,653   | 3.0%    |
| 22           | 1,274  | 3,328   | 4,602   | 3.0%    |
| 23           | 1,292  | 3,446   | 4,738   | 3.1%    |
| 24           | 1,280  | 3,396   | 4,676   | 3.0%    |
| 25-29        | 7,144  | 19,400  | 26,544  | 17.1%   |
| 30-34        | 7,019  | 18,556  | 25,575  | 16.5%   |
| 35-39        | 5,737  | 14,529  | 20,266  | 13.0%   |
| 40-44        | 4,001  | 10,839  | 14,840  | 9.6%    |
| 45-49        | 2,602  | 7,455   | 10,057  | 6.5%    |
| 50-54        | 1,954  | 6,346   | 8,300   | 5.3%    |
| 55-59        | 1,346  | 5,117   | 6,463   | 4.2%    |
| 60-64        | 779    | 3,149   | 3,928   | 2.5%    |
| >64          | 492    | 2,230   | 2,722   | 1.8%    |
| Total:       | 41,219 | 114,093 | 155,312 | 100%    |
| % Sex:       | 26.5%  | 73.5%   | 100%    |         |

#### **Arrestee Race and Sex**

| Arrestee Race                    | Female | Male    | Total   | Percent |
|----------------------------------|--------|---------|---------|---------|
| White                            | 25,937 | 64,721  | 90,658  | 58.4%   |
| Black/African American           | 13,497 | 44,723  | 58,220  | 37.5%   |
| Unknown                          | 1,278  | 3,462   | 4,740   | 3.1%    |
| American Indian/Alaskan Native   | 315    | 654     | 969     | 0.6%    |
| Asian                            | 156    | 476     | 632     | 0.4%    |
| Native Hawaiian/Pacific Islander | 36     | 57      | 93      | 0.1%    |
| Total:                           | 41,219 | 114,093 | 155,312 | 100%    |
| % Sex:                           | 26.5%  | 73.5%   | 100%    |         |