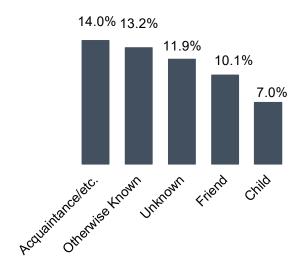

#### Murder/Non-Negligent Manslaughter

- Definition and Summary
- Victim Age, Race, and Sex
- Location and Victim Circumstance
- Victim to Offender Relationship and Weapon Used
- Arrestee Age, Race, and Sex