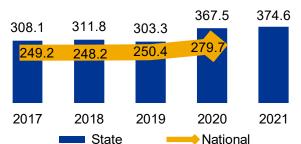

#### **Violent and Property Index Crime Rates 2017-2021**

| Offense                                    | 2017      | 2018      | 2019      | 2020       | 2021       |
|--------------------------------------------|-----------|-----------|-----------|------------|------------|
| Murder/Non-Negligent Manslaughter          | 5.8       | 5.6       | 5.7       | 7.5        | 7.4        |
| Rape                                       | 70.9      | 78.2      | 70.8      | 61.9       | 63.3       |
| Robbery                                    | 65.3      | 56.7      | 53.4      | 45.5       | 40.0       |
| Aggravated Assault                         | 308.1     | 311.8     | 303.3     | 367.5      | 374.6      |
| Total Violent Crime Rate per 100,000:      | 450.1     | 452.4     | 433.2     | 482.4      | 485.3      |
| % Change from Previous Year:               | 0.8%      | 0.5%      | -4.2%     | 11.4%      | 0.6%       |
| National Violent Crime Rate per 100,000*:  | 383.8     | 370.4     | 368.6     | 387.8      |            |
| Burglary                                   | 364.6     | 326.0     | 289.0     | 242.8      | 213.6      |
| Larceny                                    | 1,261.9   | 1,180.8   | 1,122.4   | 959.9      | 932.6      |
| Motor Vehicle Theft                        | 198.3     | 180.4     | 181.4     | 191.4      | 218.0      |
| Total Violent Crime Rate per 100,000:      | 1,824.8   | 1,687.2   | 1,592.9   | 1,394.2    | 1,364.1    |
| % Change from Previous Year                | -4.1%     | -7.5%     | -5.6%     | -12.5%     | -2.2%      |
| National Property Crime Rate per 100,000*: | 2,362.9   | 2,209.8   | 2,130.6   | 1,958.2    |            |
| Population**:                              | 9,925,568 | 9,957,488 | 9,986,857 | 10,077,331 | 10,050,811 |

<sup>\*</sup>National rates were taken from the CIUS table one: https://crime-data-explorer.fr.cloud.gov/pages/downloads

<sup>\*\*</sup>Populations were taken from https://www.census.gov/quickfacts/MI