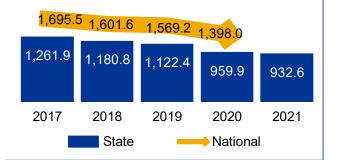

#### **Violent and Property Index Crime Rates 2017-2021**

| Offense                                    | 2017      | 2018      | 2019      | 2020       | 2021       |
|--------------------------------------------|-----------|-----------|-----------|------------|------------|
| Murder/Non-Negligent Manslaughter          | 5.8       | 5.6       | 5.7       | 7.5        | 7.4        |
| Rape                                       | 70.9      | 78.2      | 70.8      | 61.9       | 63.3       |
| Robbery                                    | 65.3      | 56.7      | 53.4      | 45.5       | 40.0       |
| Aggravated Assault                         | 308.1     | 311.8     | 303.3     | 367.5      | 374.6      |
| Total Violent Crime Rate per 100,000:      | 450.1     | 452.4     | 433.2     | 482.4      | 485.3      |
| % Change from Previous Year:               | 0.8%      | 0.5%      | -4.2%     | 11.4%      | 0.6%       |
| National Violent Crime Rate per 100,000*:  | 383.8     | 370.4     | 368.6     | 387.8      |            |
| Burglary                                   | 364.6     | 326.0     | 289.0     | 242.8      | 213.6      |
| Larceny                                    | 1,261.9   | 1,180.8   | 1,122.4   | 959.9      | 932.6      |
| Motor Vehicle Theft                        | 198.3     | 180.4     | 181.4     | 191.4      | 218.0      |
| Total Violent Crime Rate per 100,000:      | 1,824.8   | 1,687.2   | 1,592.9   | 1,394.2    | 1,364.1    |
| % Change from Previous Year                | -4.1%     | -7.5%     | -5.6%     | -12.5%     | -2.2%      |
| National Property Crime Rate per 100,000*: | 2,362.9   | 2,209.8   | 2,130.6   | 1,958.2    |            |
| Population**:                              | 9,925,568 | 9,957,488 | 9,986,857 | 10,077,331 | 10,050,811 |