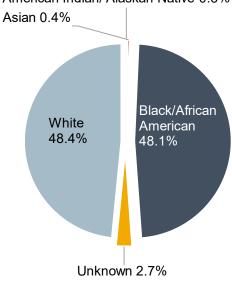

#### **Arrestee Age**

#### **Arrestee Race and Sex**

| Arrestee Race                    | Female | Male    | Total   | Percent |
|----------------------------------|--------|---------|---------|---------|
| White                            | 25,937 | 64,721  | 90,658  | 58.4%   |
| Black/African American           | 13,497 | 44,723  | 58,220  | 37.5%   |
| Unknown                          | 1,278  | 3,462   | 4,740   | 3.1%    |
| American Indian/Alaskan Native   | 315    | 654     | 969     | 0.6%    |
| Asian                            | 156    | 476     | 632     | 0.4%    |
| Native Hawaiian/Pacific Islander | 36     | 57      | 93      | 0.1%    |
| Total:                           | 41,219 | 114,093 | 155,312 | 100%    |
| % Sex:                           | 26.5%  | 73.5%   | 100%    |         |