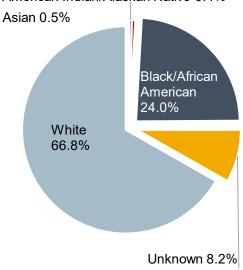

#### **Arrestee Race and Sex**

| Arrestee Race                    | Female | Male    | Total   | Percent |
|----------------------------------|--------|---------|---------|---------|
| White                            | 25,937 | 64,721  | 90,658  | 58.4%   |
| Black/African American           | 13,497 | 44,723  | 58,220  | 37.5%   |
| Unknown                          | 1,278  | 3,462   | 4,740   | 3.1%    |
| American Indian/Alaskan Native   | 315    | 654     | 969     | 0.6%    |
| Asian                            | 156    | 476     | 632     | 0.4%    |
| Native Hawaiian/Pacific Islander | 36     | 57      | 93      | 0.1%    |
| Total:                           | 41,219 | 114,093 | 155,312 | 100%    |
| % Sex:                           | 26.5%  | 73.5%   | 100%    |         |