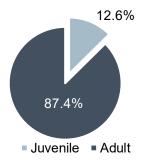

| 21    | 23    | 2.6%    |
| 23              | 1      | 26    | 27    | 3.0%    |
| 24              | 2      | 19    | 21    | 2.3%    |
| 25-29           | 16     | 134   | 150   | 16.8%   |
| 30-34           | 18     | 103   | 121   | 13.5%   |
| 35-39           | 18     | 59    | 77    | 8.6%    |
| 40-44           | 12     | 39    | 51    | 5.7%    |
| 45-49           | 8      | 32    | 40    | 4.5%    |
| 50-54           | 1      | 27    | 28    | 3.1%    |
| 55-59           | 2      | 24    | 26    | 2.9%    |
| 60-64           | 1      | 5     | 6     | 0.7%    |
| Over 64         | 1      | 5     | 6     | 0.7%    |
| Total:          | 121    | 774   | 895   | 100%    |
| % Sex:          | 13.5%  | 86.5% | 100%  |         |

#### **Arrestee Race**





#### **Arrestee Age**



#### **Arrestee Race and Age**

| Arrestee Race                    | Female | Male  | Total | Percent |
|----------------------------------|--------|-------|-------|---------|
| Black/African American           | 83     | 592   | 675   | 75.4%   |
| White                            | 34     | 170   | 204   | 22.8%   |
| Unknown                          | 3      | 11    | 14    | 1.6%    |
| Asian                            | 0      | 1     | 1     | 0.1%    |
| Native Hawaiian/Pacific Islander | 1      | 0     | 1     | 0.1%    |
| American Indian/Alaskan Native   | 0      | 0     | 0     | 0.0%    |
| Total:                           | 121    | 774   | 895   | 100%    |
| % Sex:                           | 13.5%  | 86.5% | 100%  |         |



### 2021 - Aggravated Assaults



**Definit