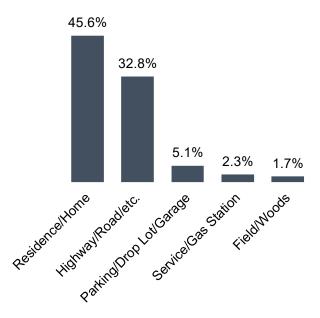

#### Burglary

- Definition and Summary
- Location
- Arrestee Age, Race, and Sex