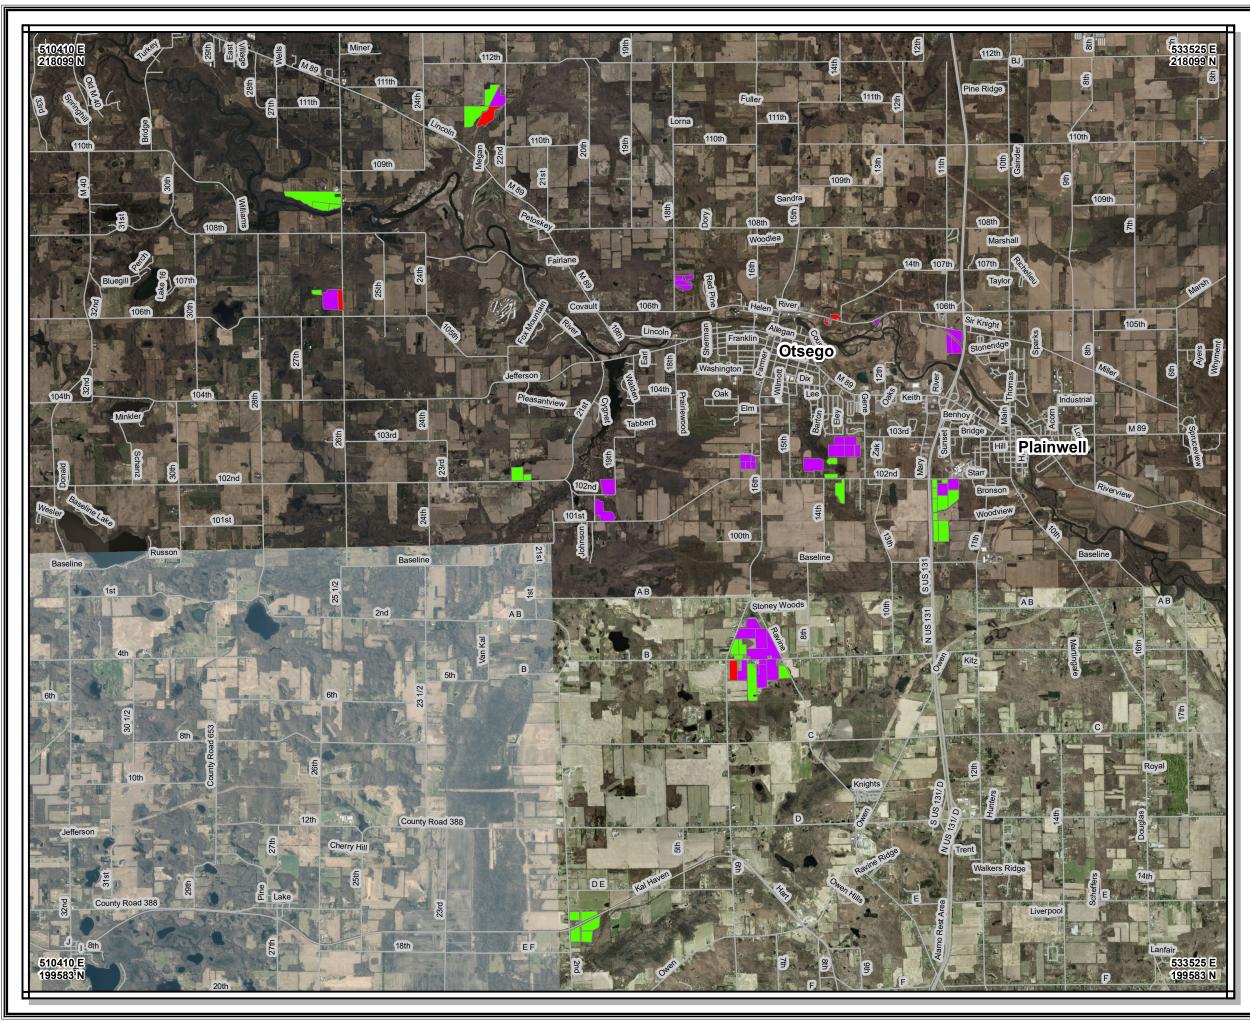

## LEGEND

## **PFOS in Soil**

Non-Detect

No Exceedances (<0.24 ppb)

Exceeds GSIP Criteria (0.24 ppb or greater)

Exceeds DWP Value (1.0 ppb or greater)

Exceeds DC Value (2,100 ppb or greater)

FOR TRIPLICATE SAMPLE LOCATIONS THE HIGHEST VALUE IS DISPLAYED

DATUM - NAD83 PROJECTION: MICHIGAN GEOREF NORTHING AND EASTING COORDINATES (IN METERS) ARE IN CORNERS OF MAP

AERIAL PHOTO SOURCE: MICHIGAN IMAGERY

## Otsego Area Study SITE ID 03000256

KALAMAZOO AND ALLEGAN COUNTIES

SOIL PFOS ANALYTICAL RESULTS

GEOLOGIST Brian Eustice Geological Services Section Remediation and Redevelopment Division

CREATION DATE September 2019

FIGURE 8