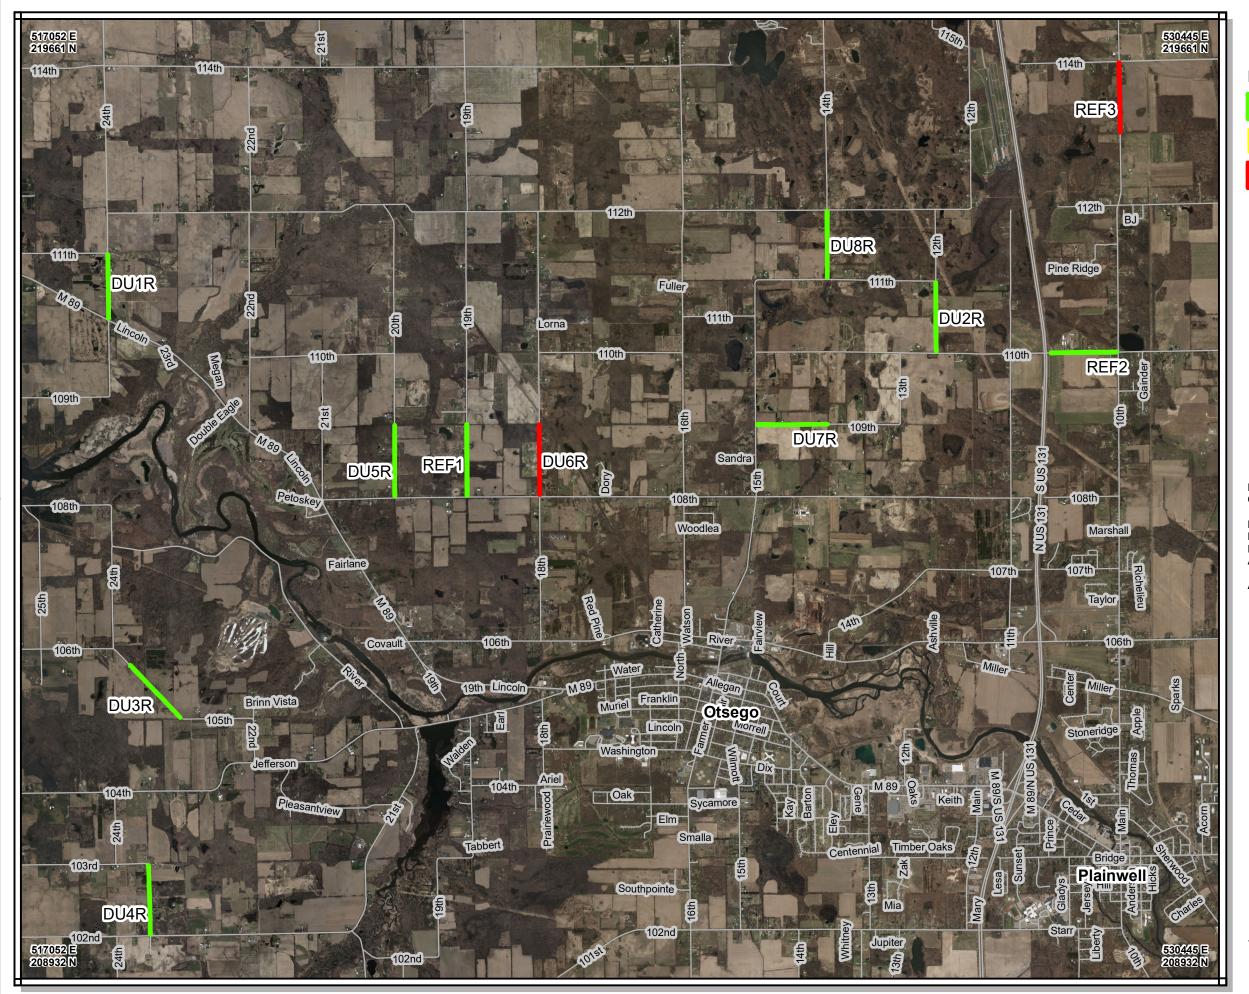

## **LEGEND**

## **PFOS**

Non-

Non-Detect

N

No Exceedances (<0.24 ppb)

Exceeds GSIP Criteria (0.24 ppb or greater)

FOR TRIPLICATE SAMPLE LOCATIONS THE HIGHEST OF THE THREE VALUES IS DISPLAYED

DATUM - NAD83
PROJECTION: MICHIGAN GEOREF
NORTHING AND EASTING COORDINATES (IN METERS)
ARE IN CORNERS OF MAP

AERIAL PHOTO SOURCE: MICHIGAN IMAGERY

## **Otsego Area Study**

SITE ID 03000256

**ALLEGAN COUNTY** 

## **ROAD SAMPLING PFOS RESULTS**

GEOLOGIST Brian Eustice Geological Services Section

AICHIGAN DEPARTMENT OF VIRONMENT, GREAT LAKES, AND EN

CREATION DATE
September 2019

Remediation and Redevelopment Division Redevelopment Division