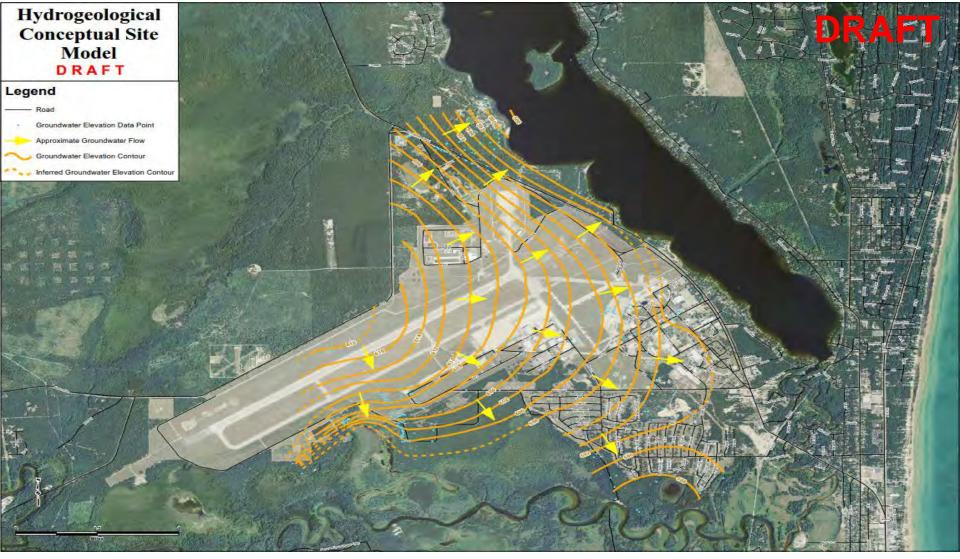

#### **Groundwater Flow Direction**

#### Approximate Extent of PFC Contamination