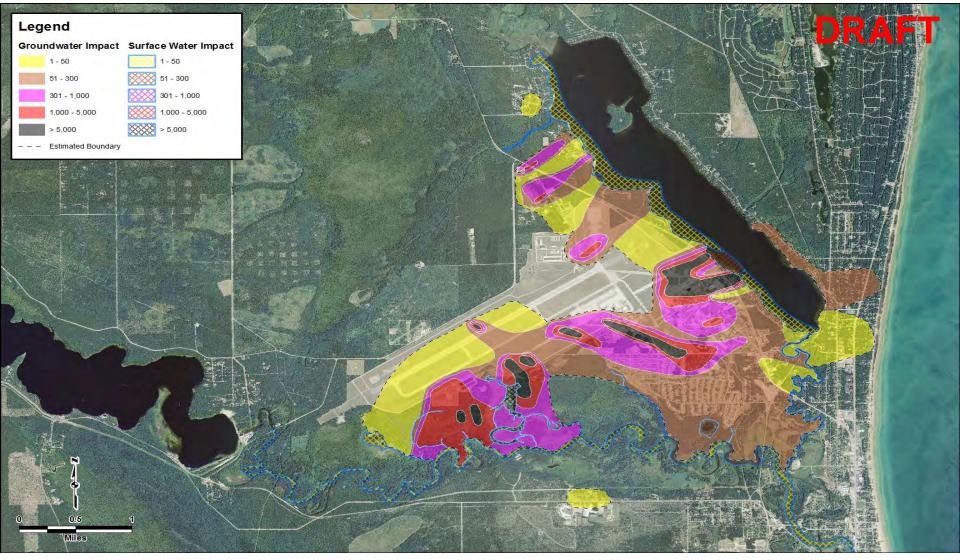

Cs resistant to heat, oxidation and reduction.
- PFCs are persistent in the environment (i.e. very difficult to remediate and remove).

\* - Aqueous Film Forming Foam





#### 1967 – USS Forrestal fire Protein Foam

#### 1978 – DC-10 Crash LAX 3M AFFF





#### 134 sailors died,161 sailors injured

196 lives saved out of 200



#### Former Wurtsmith Air Force Base





#### **Identified PFC Sources**





7

#### 2016 PFC Site Investigation - Completed





8

#### 2016 PFC SI Addendum – In Progress





#### **Conceptual Contaminant Migration**



Surface Water



Coarse Grained Sediment



Coarse Grained Sediment With Contaminant Plume Groundwater Surface



Fine Grained Sediment



Bed Rock

Well



#### **Groundwater Flow Direction**





#### Approximate Extent of PFC Contamination





### WAFB Pump and Treat Systems (1978 - Present)





#### Drinking Water Sampling – June 2016





### Drinking Water Sampling – Current





## Targeted Areas for Drinking Water Sampling





### **Background PFC Concentrations**

 $\bigcirc$ 





### **PFC Fingerprinting**





### PFC Fingerprinting - Groundwater





## PFC Fingerprinting – Surface Water





#### Geological Services Unit – Field Investigation



DE

#### Geological Services Unit – Loud Drive Area





#### Geological Services Unit – High School Area





#### Geological Services Unit – Colbath Area





#### MDEQ Grant – Field Investigation (Phase 1)







#### **Robert Delaney MDEQ - RRD** 517-284-5085

To obtain a copy of this presentation, please send an email request to:

DELANEYR@michigan.gov