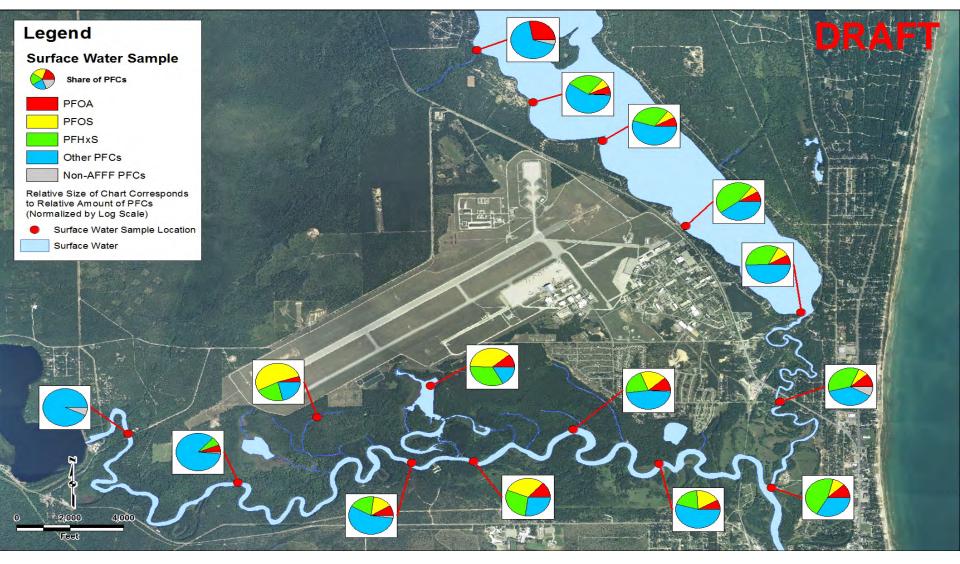

#### **Identified PFC Sources**





7

#### 2016 PFC Site Investigation - Completed





8

#### 2016 PFC SI Addendum – In Progress





#### **Conceptual Contaminant Migration**



Surface Water



Coarse Grained Sediment



Coarse Grained Sediment With Contaminant Plume Groundwater Surface



Fine Grained Sediment



Bed Rock

Well



#### **Groundwater Flow Direction**





#### Approximate Extent of PFC Contamination





### WAFB Pump and Treat Systems (1978 - Present)





#### Drinking Water Sampling – June 2016





### Drinking Water Sampling – Current





## Targeted Areas for Drinking Water Sampling





### **Background PFC Concentrations**

 $\bigcirc$ 





### **PFC Fingerprinting**





### PFC Fingerprinting - Groundwater





## PFC Fingerprinting – Surface Water





#### Geological Services Unit – Field Investigation



DE

#### Geological Services Unit – Loud Drive Area





#### Geological Services Unit – High School Area





#### Geological Services Unit – Colbath Area





#### MDEQ Grant – Field Investigation (Phase 1)







#### **Robert Delaney MDEQ - RRD** 517-284-5085

To obtain a copy of this presentation, please send an email request to:

DELANEYR@michigan.gov