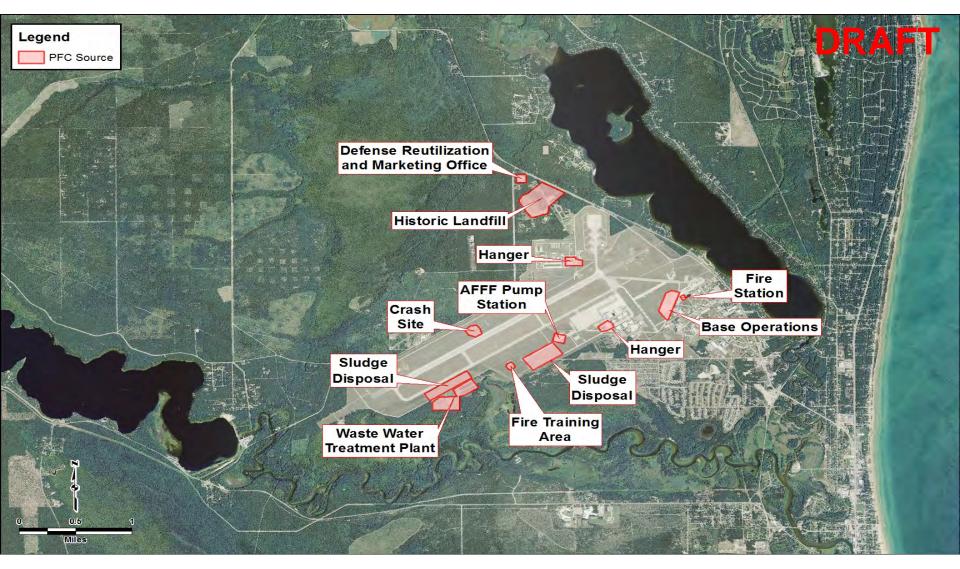

er on Per- and Polyfluorinated Chemicals (PFCs) (https://www.oecd.org/env/ehs/risk-management/PFC\_FINAL-Web.pdf) Paint



#### PFCs at Wurtsmith

- The primary source of PFCs at Wurtsmith are attributed to AFFF<sup>\*</sup> use.
- Prior to the invention of AFFF, Protein Foam was widely used – but not as effective.
- The Fluorine and Carbon bond is a very strong chemical bond, which makes PFCs resistant to heat, oxidation and reduction.
- PFCs are persistent in the environment (i.e. very difficult to remediate and remove).

\* - Aqueous Film Forming Foam





#### 1967 – USS Forrestal fire Protein Foam

#### 1978 – DC-10 Crash LAX 3M AFFF





#### 134 sailors died,161 sailors injured

196 lives saved out of 200



#### Former Wurtsmith Air Force Base





#### **Identified PFC Sources**





7

#### 2016 PFC Site Investigation - Completed





8

#### 2016 PFC SI Addendum – In Progress





#### **Conceptual Contaminant Migration**



Surface Water



Coarse Grained Sediment



Coarse Grained Sediment With Contaminant Plume Groundwater Surface



Fine Grained Sediment



Bed Rock

Well



#### **Groundwater Flow Direction**





#### Approximate Extent of PFC Contamination





### WAFB Pump and Treat Systems (1978 - Present)





#### Drinking Water Sampling – June 2016





### Drinking Water Sampling – Current





## Targeted Areas for Drinking Water Sampling





### **Background PFC Concentrations**

 $\bigcirc$ 





### **PFC Fingerprinting**





### PFC Fingerprinting - Groundwater





## PFC Fingerprinting – Surface Water





#### Geological Services Unit – Fi