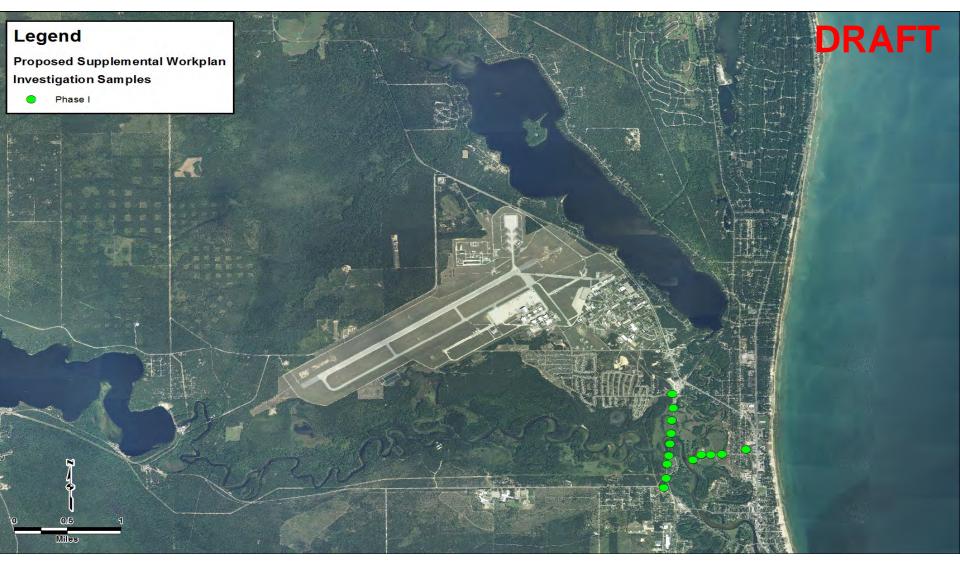

ant Plume Groundwater Surface



Fine Grained Sediment



Bed Rock

Well



#### **Groundwater Flow Direction**





#### Approximate Extent of PFC Contamination





### WAFB Pump and Treat Systems (1978 - Present)





#### Drinking Water Sampling – June 2016





### Drinking Water Sampling – Current





## Targeted Areas for Drinking Water Sampling





### **Background PFC Concentrations**

 $\bigcirc$ 





### **PFC Fingerprinting**





### PFC Fingerprinting - Groundwater





## PFC Fingerprinting – Surface Water





#### Geological Services Unit – Field Investigation



DE

#### Geological Services Unit – Loud Drive Area





#### Geological Services Unit – High School Area





#### Geological Services Unit – Colbath Area





#### MDEQ Grant – Field Investigation (Phase 1)







#### **Robert Delaney MDEQ - RRD** 517-284-5085

To obtain a copy of this presentation, please send an email request to:

DELANEYR@michigan.gov