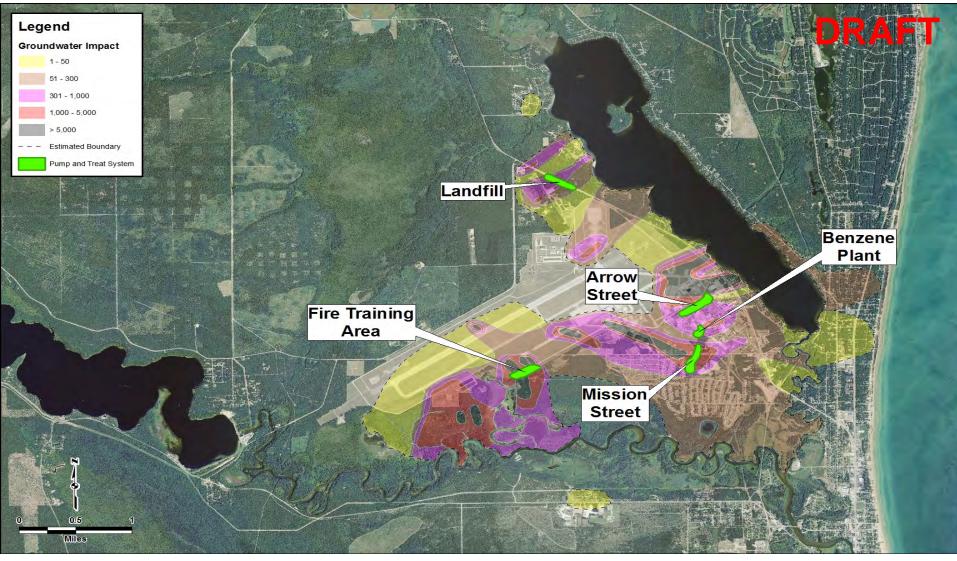

#### **Identified PFC Sources**

7

### WAFB Pump and Treat Systems (1978 - Present)