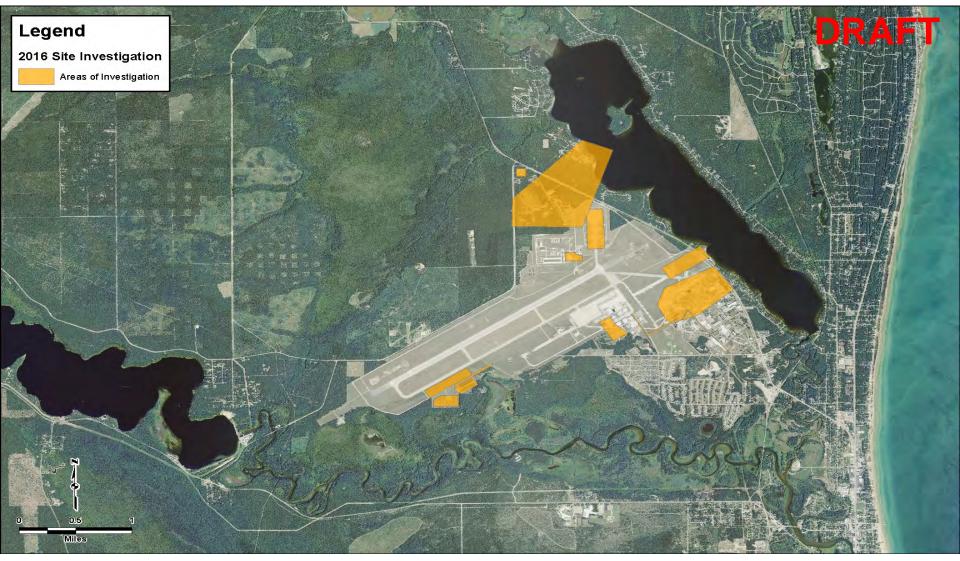

NAL-Web.pdf) Paint



#### PFCs at Wurtsmith

- The primary source of PFCs at Wurtsmith are attributed to AFFF<sup>\*</sup> use.
- Prior to the invention of AFFF, Protein Foam was widely used – but not as effective.
- The Fluorine and Carbon bond is a very strong chemical bond, which makes PFCs resistant to heat, oxidation and reduction.
- PFCs are persistent in the environment (i.e. very difficult to remediate and remove).

\* - Aqueous Film Forming Foam





#### 1967 – USS Forrestal fire Protein Foam

#### 1978 – DC-10 Crash LAX 3M AFFF





#### 134 sailors died,161 sailors injured

196 lives saved out of 200



#### Former Wurtsmith Air Force Base





#### **Identified PFC Sources**





7

#### 2016 PFC Site Investigation - Completed





8

#### 2016 PFC SI Addendum – In Progress





#### **Conceptual Contaminant Migration**



Surface Water



Coarse Grained Sediment



Coarse Grained Sediment With Contaminant Plume Groundwater Surface



Fine Grained Sediment



Bed Rock

Well



#### **Groundwater Flow Direction**





#### Approximate Extent of PFC Contamination





### WAFB Pump and Treat Systems (1978 - Present)





#### Drinking Water Sampling – June 2016





### Drinking Water Sampling – Current





## Targeted Areas for Drinking Water Sampling





### **Background PFC Concentrations**

 $\bigcirc$ 





### **PFC Fingerprinting**





### PFC Fingerprinting - Groundwater





## PFC Fingerprinting – Surface Water





#### Geological Services Unit – Field Investigation



DE

#### Geological Services Unit – Loud Drive Area





#### Geological Service