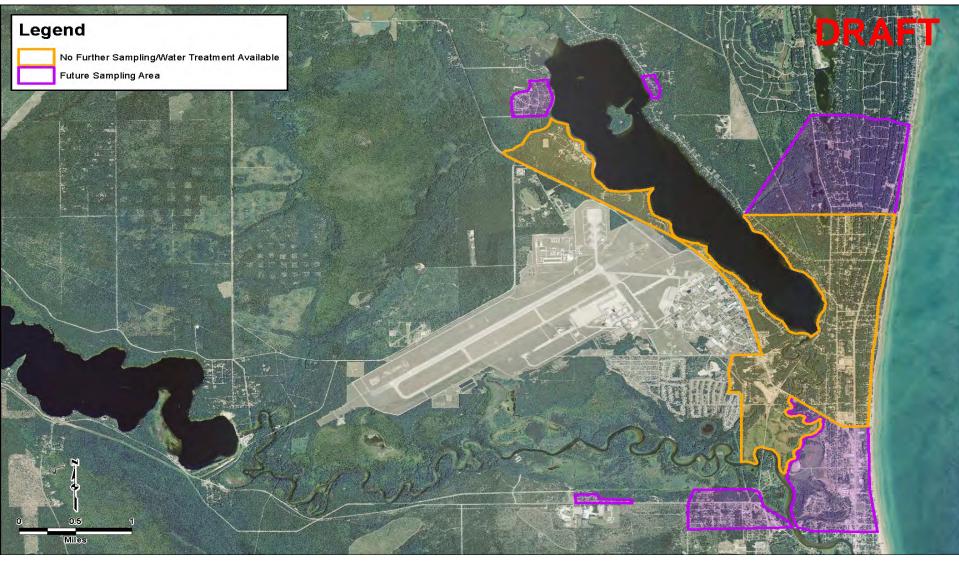

tal fire Protein Foam

#### 1978 – DC-10 Crash LAX 3M AFFF





#### 134 sailors died,161 sailors injured

196 lives saved out of 200



#### Former Wurtsmith Air Force Base





#### **Identified PFC Sources**





7

#### 2016 PFC Site Investigation - Completed





8

#### 2016 PFC SI Addendum – In Progress





#### **Conceptual Contaminant Migration**



Surface Water



Coarse Grained Sediment



Coarse Grained Sediment With Contaminant Plume Groundwater Surface



Fine Grained Sediment



Bed Rock

Well



#### **Groundwater Flow Direction**





#### Approximate Extent of PFC Contamination





### WAFB Pump and Treat Systems (1978 - Present)





#### Drinking Water Sampling – June 2016





### Drinking Water Sampling – Current





## Targeted Areas for Drinking Water Sampling





### **Background PFC Concentrations**

 $\bigcirc$ 





### **PFC Fingerprinting**





### PFC Fingerprinting - Groundwater





## PFC Fingerprinting – Surface Water





#### Geological Services Unit – Field Investigation



DE

#### Geological Services Unit – Loud Drive Area





#### Geological Services Unit – High School Area





#### Geological Services Unit – Colbath Area





#### MDEQ Grant – Field Investigation (Phase 1)







#### **Robert Delaney MDEQ - RRD** 517-284-5085

To obtain a copy of this presentation, please send an email request to:

DELANEYR@michigan.gov