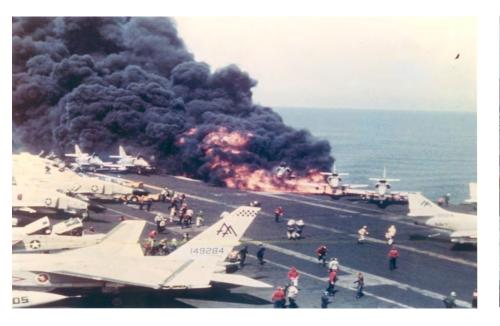

#### 1967 – USS Forrestal fire Protein Foam

#### 134 sailors died,161 sailors injured

196 lives saved out of 200