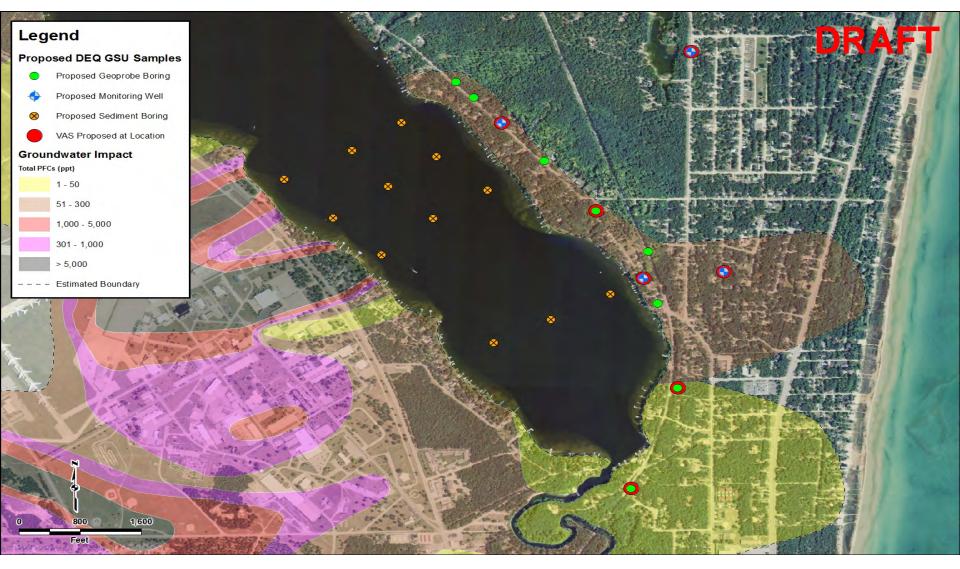

SI Addendum – In Progress





#### **Conceptual Contaminant Migration**



Surface Water



Coarse Grained Sediment



Coarse Grained Sediment With Contaminant Plume Groundwater Surface



Fine Grained Sediment



Bed Rock

Well



#### **Groundwater Flow Direction**





#### Approximate Extent of PFC Contamination





### WAFB Pump and Treat Systems (1978 - Present)





#### Drinking Water Sampling – June 2016





### Drinking Water Sampling – Current





## Targeted Areas for Drinking Water Sampling





### **Background PFC Concentrations**

 $\bigcirc$ 





### **PFC Fingerprinting**





### PFC Fingerprinting - Groundwater





## PFC Fingerprinting – Surface Water





#### Geological Services Unit – Field Investigation



DE

#### Geological Services Unit – Loud Drive Area





#### Geological Services Unit – High School Area





#### Geological Services Unit – Colbath Area





#### MDEQ Grant – Field Investigation (Phase 1)







#### **Robert Delaney MDEQ - RRD** 517-284-5085

To obtain a copy of this presentation, please send an email request to:

DELANEYR@michigan.gov