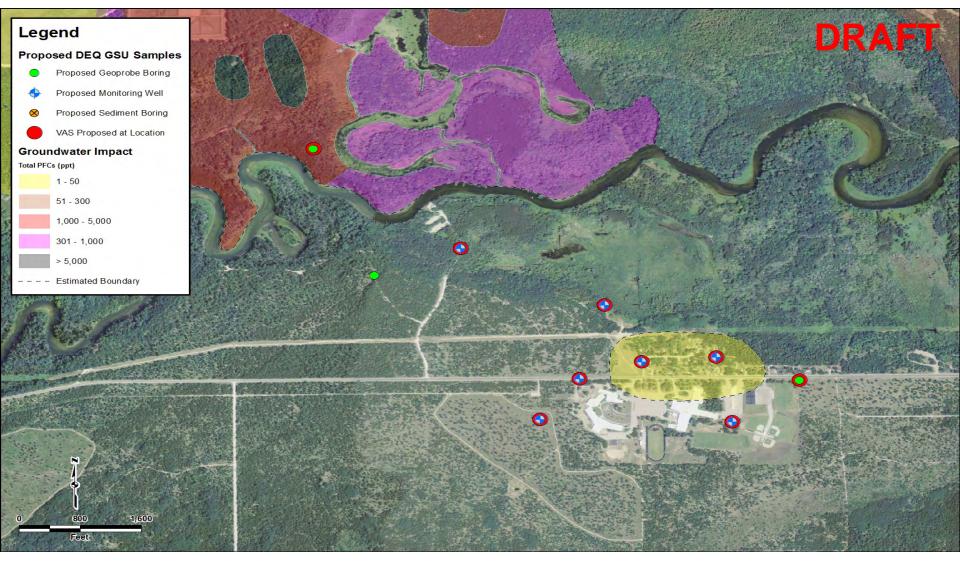

minant Migration**



Surface Water



Coarse Grained Sediment



Coarse Grained Sediment With Contaminant Plume Groundwater Surface



Fine Grained Sediment



Bed Rock

Well



#### **Groundwater Flow Direction**





#### Approximate Extent of PFC Contamination





### WAFB Pump and Treat Systems (1978 - Present)





#### Drinking Water Sampling – June 2016





### Drinking Water Sampling – Current





## Targeted Areas for Drinking Water Sampling





### **Background PFC Concentrations**

 $\bigcirc$ 





### **PFC Fingerprinting**





### PFC Fingerprinting - Groundwater





## PFC Fingerprinting – Surface Water





#### Geological Services Unit – Field Investigation



DE

#### Geological Services Unit – Loud Drive Area





#### Geological Services Unit – High School Area





#### Geological Services Unit – Colbath Area





#### MDEQ Grant – Field Investigation (Phase 1)







#### **Robert Delaney MDEQ - RRD** 517-284-5085

To obtain a copy of this presentation, please send an email request to:

DELANEYR@michigan.gov