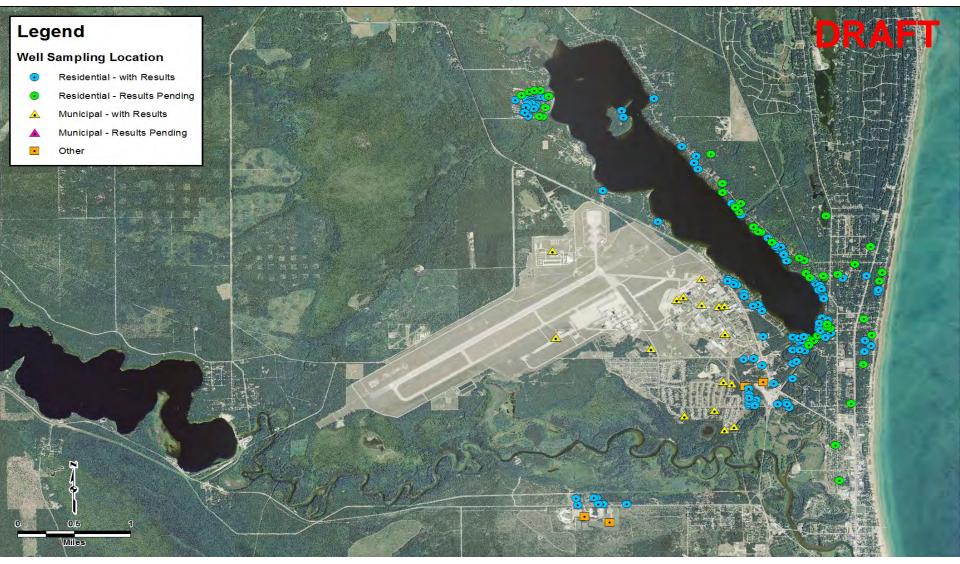

ueous Film Forming Foam





#### 1967 – USS Forrestal fire Protein Foam

#### 1978 – DC-10 Crash LAX 3M AFFF





#### 134 sailors died,161 sailors injured

196 lives saved out of 200



#### Former Wurtsmith Air Force Base





#### **Identified PFC Sources**





7

#### 2016 PFC Site Investigation - Completed





8

#### 2016 PFC SI Addendum – In Progress





#### **Conceptual Contaminant Migration**



Surface Water



Coarse Grained Sediment



Coarse Grained Sediment With Contaminant Plume Groundwater Surface



Fine Grained Sediment



Bed Rock

Well



#### **Groundwater Flow Direction**





#### Approximate Extent of PFC Contamination





### WAFB Pump and Treat Systems (1978 - Present)





#### Drinking Water Sampling – June 2016





### Drinking Water Sampling – Current





## Targeted Areas for Drinking Water Sampling





### **Background PFC Concentrations**

 $\bigcirc$ 





### **PFC Fingerprinting**





### PFC Fingerprinting - Groundwater





## PFC Fingerprinting – Surface Water





#### Geological Services Unit – Field Investigation



DE

#### Geological Services Unit – Loud Drive Area





#### Geological Services Unit – High School Area





#### Geological Services Unit – Colbath Area





#### MDEQ Grant – Field Investigation (Phase 1)







#### **Robert Delaney MDEQ - RRD** 517-284-5085

To obtain a copy of this presentation, please send an email request to:

DELANEYR@michigan.gov