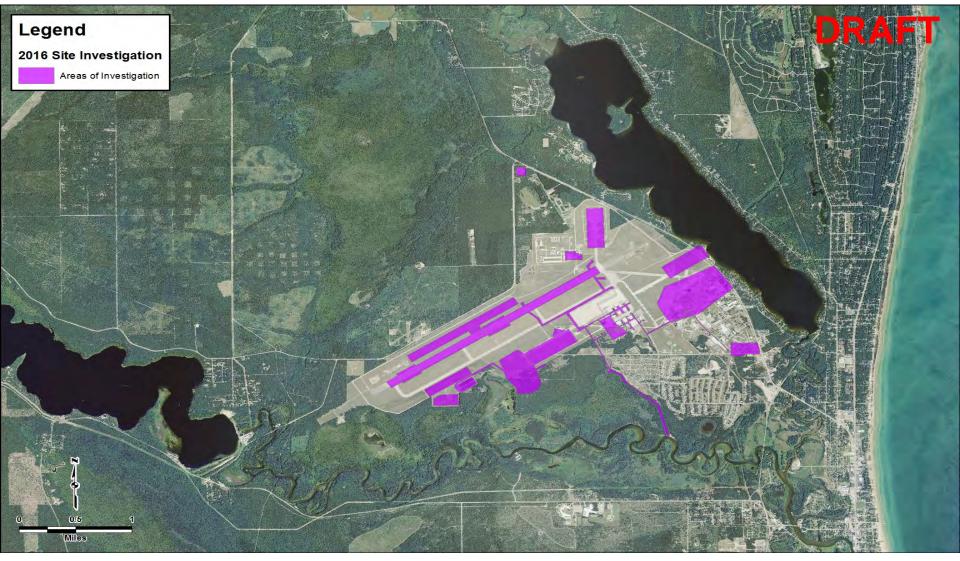

s://www.oecd.org/env/ehs/risk-management/PFC\_FINAL-Web.pdf) Paint



#### PFCs at Wurtsmith

- The primary source of PFCs at Wurtsmith are attributed to AFFF<sup>\*</sup> use.
- Prior to the invention of AFFF, Protein Foam was widely used – but not as effective.
- The Fluorine and Carbon bond is a very strong chemical bond, which makes PFCs resistant to heat, oxidation and reduction.
- PFCs are persistent in the environment (i.e. very difficult to remediate and remove).

\* - Aqueous Film Forming Foam





#### 1967 – USS Forrestal fire Protein Foam

#### 1978 – DC-10 Crash LAX 3M AFFF





#### 134 sailors died,161 sailors injured

196 lives saved out of 200



#### Former Wurtsmith Air Force Base





#### **Identified PFC Sources**





7

#### 2016 PFC Site Investigation - Completed





8

#### 2016 PFC SI Addendum – In Progress





#### **Conceptual Contaminant Migration**



Surface Water



Coarse Grained Sediment



Coarse Grained Sediment With Contaminant Plume Groundwater Surface



Fine Grained Sediment



Bed Rock

Well



#### **Groundwater Flow Direction**





#### Approximate Extent of PFC Contamination





### WAFB Pump and Treat Systems (1978 - Present)





#### Drinking Water Sampling – June 2016





### Drinking Water Sampling – Current





## Targeted Areas for Drinking Water Sampling





### **Background PFC Concentrations**

 $\bigcirc$ 





### **PFC Fingerprinting**





### PFC Fingerprinting - Groundwater





## PFC Fingerprinting – Surface Water





#### Geological Services Unit – Field Investigation



DE

#### Geological Services Uni