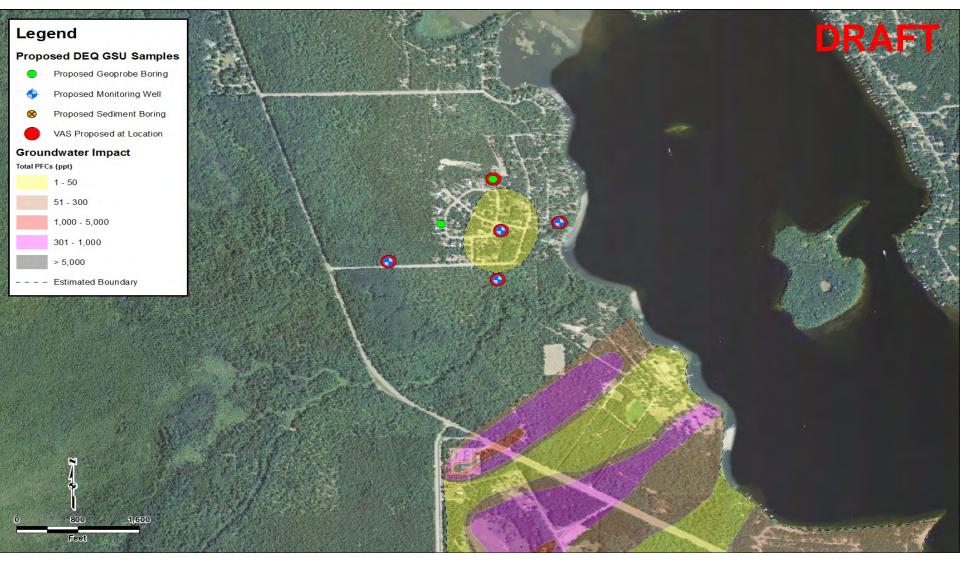

ned Sediment



Coarse Grained Sediment With Contaminant Plume Groundwater Surface



Fine Grained Sediment



Bed Rock

Well



#### **Groundwater Flow Direction**





#### Approximate Extent of PFC Contamination





### WAFB Pump and Treat Systems (1978 - Present)





#### Drinking Water Sampling – June 2016





### Drinking Water Sampling – Current





## Targeted Areas for Drinking Water Sampling





### **Background PFC Concentrations**

 $\bigcirc$ 





### **PFC Fingerprinting**





### PFC Fingerprinting - Groundwater





## PFC Fingerprinting – Surface Water





#### Geological Services Unit – Field Investigation



DE

#### Geological Services Unit – Loud Drive Area





#### Geological Services Unit – High School Area





#### Geological Services Unit – Colbath Area





#### MDEQ Grant – Field Investigation (Phase 1)







#### **Robert Delaney MDEQ - RRD** 517-284-5085

To obtain a copy of this presentation, please send an email request to:

DELANEYR@michigan.gov