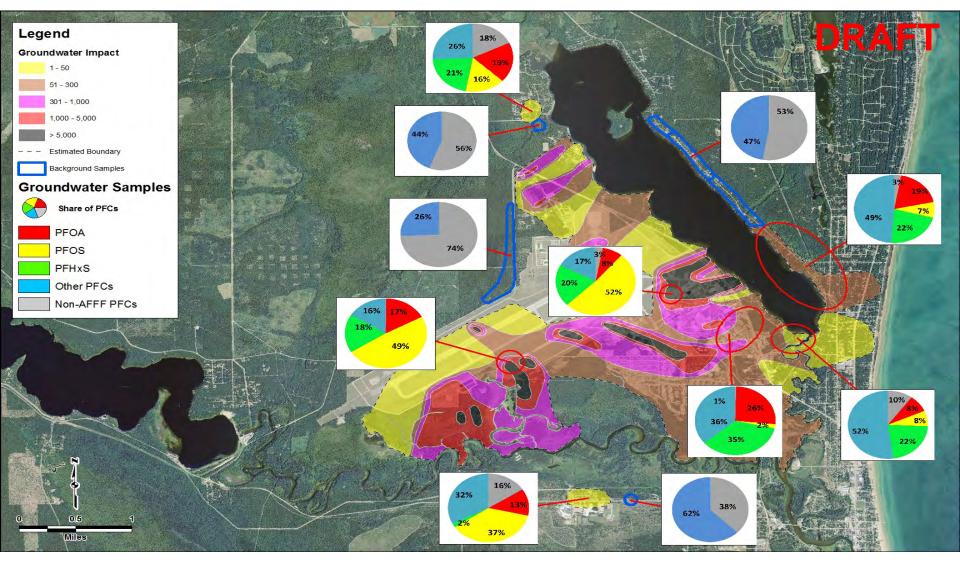

00



#### Former Wurtsmith Air Force Base





#### **Identified PFC Sources**





7

#### 2016 PFC Site Investigation - Completed





8

#### 2016 PFC SI Addendum – In Progress





#### **Conceptual Contaminant Migration**



Surface Water



Coarse Grained Sediment



Coarse Grained Sediment With Contaminant Plume Groundwater Surface



Fine Grained Sediment



Bed Rock

Well



#### **Groundwater Flow Direction**





#### Approximate Extent of PFC Contamination





### WAFB Pump and Treat Systems (1978 - Present)





#### Drinking Water Sampling – June 2016





### Drinking Water Sampling – Current





## Targeted Areas for Drinking Water Sampling





### **Background PFC Concentrations**

 $\bigcirc$ 





### **PFC Fingerprinting**





### PFC Fingerprinting - Groundwater





## PFC Fingerprinting – Surface Water





#### Geological Services Unit – Field Investigation



DE

#### Geological Services Unit – Loud Drive Area





#### Geological Services Unit – High School Area





#### Geological Services Unit – Colbath Area





#### MDEQ Grant – Field Investigation (Phase 1)







#### **Robert Delaney MDEQ - RRD** 517-284-5085

To obtain a copy of this presentation, please send an email request to:

DELANEYR@michigan.gov