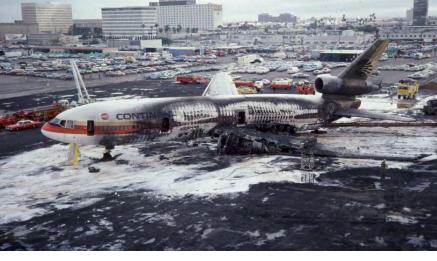

parel and Textiles



Industrial Firefighting

- http://fluorocouncil.com/PDFs/Industrial-Reliance-on-FluoroTechnology.pdf

 OECD (2013) Synthesis Paper on Per- and Polyfluorinated Chemicals (PFCs) (https://www.oecd.org/env/ehs/risk-management/PFC\_FINAL-Web.pdf) Paint



#### PFCs at Wurtsmith

- The primary source of PFCs at Wurtsmith are attributed to AFFF<sup>\*</sup> use.
- Prior to the invention of AFFF, Protein Foam was widely used – but not as effective.
- The Fluorine and Carbon bond is a very strong chemical bond, which makes PFCs resistant to heat, oxidation and reduction.
- PFCs are persistent in the environment (i.e. very difficult to remediate and remove).

\* - Aqueous Film Forming Foam





#### 1967 – USS Forrestal fire Protein Foam

#### 1978 – DC-10 Crash LAX 3M AFFF





#### 134 sailors died,161 sailors injured

196 lives saved out of 200



#### Former Wurtsmith Air Force Base





#### **Identified PFC Sources**





7

#### 2016 PFC Site Investigation - Completed





8

#### 2016 PFC SI Addendum – In Progress





#### **Conceptual Contaminant Migration**



Surface Water



Coarse Grained Sediment



Coarse Grained Sediment With Contaminant Plume Groundwater Surface



Fine Grained Sediment



Bed Rock

Well



#### **Groundwater Flow Direction**





#### Approximate Extent of PFC Contamination





### WAFB Pump and Treat Systems (1978 - Present)





#### Drinking Water Sampling – June 2016





### Drinking Water Sampling – Current





## Targeted Areas for Drinking Water Sampling





### **Background PFC Concentrations**

 $\bigcirc$ 





#