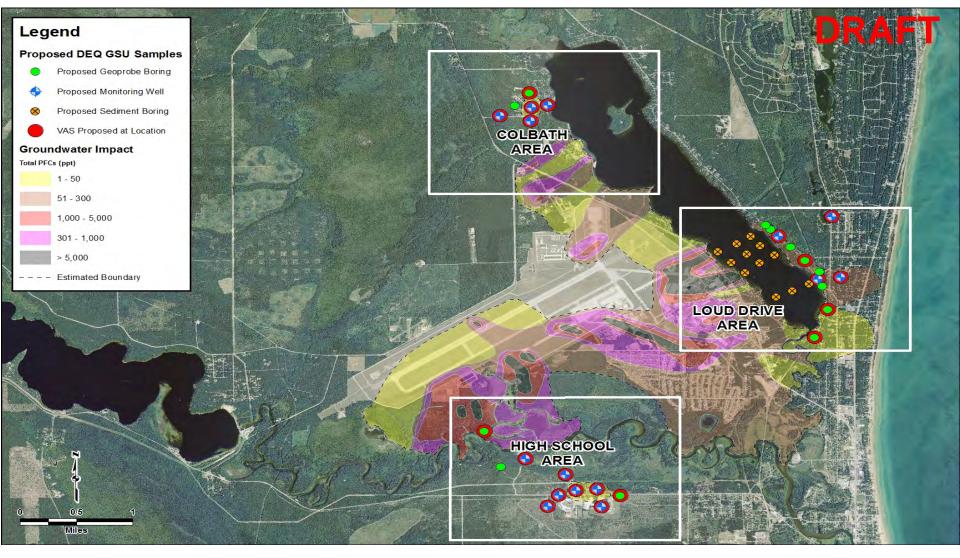

#### Geological Services Unit – Field Investigation

DE

#### Geological Services Unit – Loud Drive Area

#### Geological Services Unit – High School Area

#### Geological Services Unit – Colbath Area