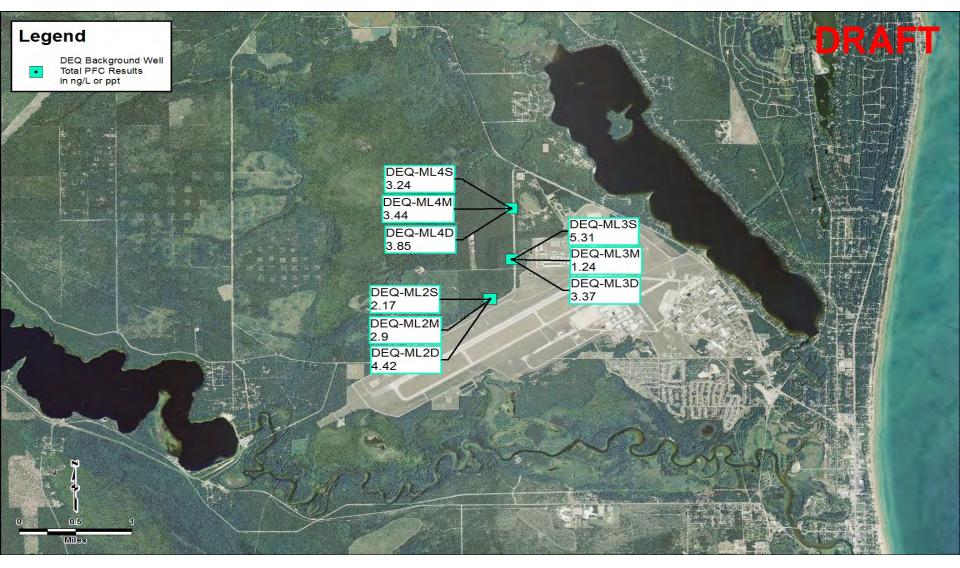

F





#### 134 sailors died,161 sailors injured

196 lives saved out of 200



#### Former Wurtsmith Air Force Base





#### **Identified PFC Sources**





7

#### 2016 PFC Site Investigation - Completed





8

#### 2016 PFC SI Addendum – In Progress





#### **Conceptual Contaminant Migration**



Surface Water



Coarse Grained Sediment



Coarse Grained Sediment With Contaminant Plume Groundwater Surface



Fine Grained Sediment



Bed Rock

Well



#### **Groundwater Flow Direction**





#### Approximate Extent of PFC Contamination





### WAFB Pump and Treat Systems (1978 - Present)





#### Drinking Water Sampling – June 2016





### Drinking Water Sampling – Current





## Targeted Areas for Drinking Water Sampling





### **Background PFC Concentrations**

 $\bigcirc$ 





### **PFC Fingerprinting**





### PFC Fingerprinting - Groundwater





## PFC Fingerprinting – Surface Water





#### Geological Services Unit – Field Investigation



DE

#### Geological Services Unit – Loud Drive Area





#### Geological Services Unit – High School Area





#### Geological Services Unit – Colbath Area





#### MDEQ Grant – Field Investigation (Phase 1)







#### **Robert Delaney MDEQ - RRD** 517-284-5085

To obtain a copy of this presentation, please send an email request to:

DELANEYR@michigan.gov