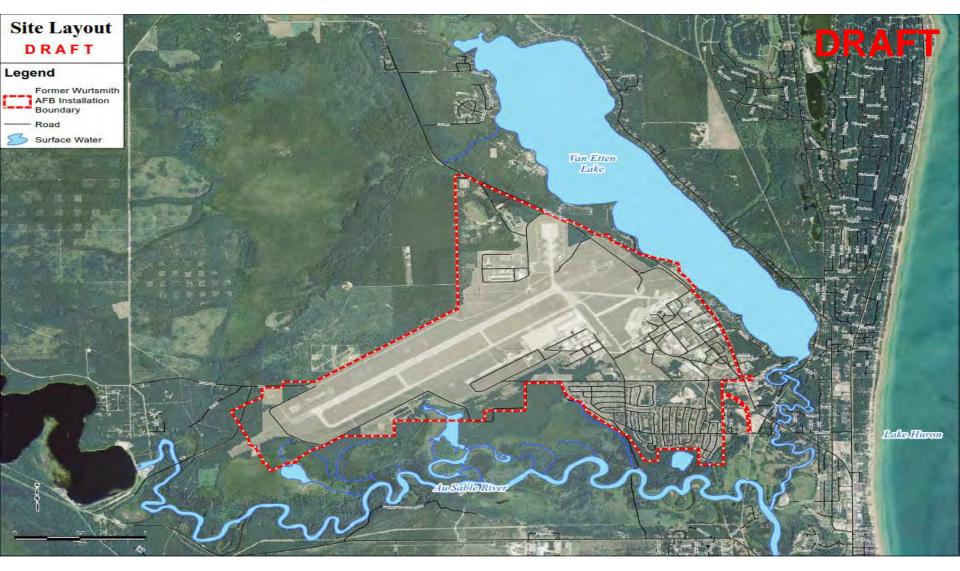

ology.pdf

 OECD (2013) Synthesis Paper on Per- and Polyfluorinated Chemicals (PFCs) (https://www.oecd.org/env/ehs/risk-management/PFC\_FINAL-Web.pdf) Paint



#### PFCs at Wurtsmith

- The primary source of PFCs at Wurtsmith are attributed to AFFF<sup>\*</sup> use.
- Prior to the invention of AFFF, Protein Foam was widely used – but not as effective.
- The Fluorine and Carbon bond is a very strong chemical bond, which makes PFCs resistant to heat, oxidation and reduction.
- PFCs are persistent in the environment (i.e. very difficult to remediate and remove).

\* - Aqueous Film Forming Foam





#### 1967 – USS Forrestal fire Protein Foam

#### 1978 – DC-10 Crash LAX 3M AFFF





#### 134 sailors died,161 sailors injured

196 lives saved out of 200



#### Former Wurtsmith Air Force Base





#### **Identified PFC Sources**





7

#### 2016 PFC Site Investigation - Completed





8

#### 2016 PFC SI Addendum – In Progress





#### **Conceptual Contaminant Migration**



Surface Water



Coarse Grained Sediment



Coarse Grained Sediment With Contaminant Plume Groundwater Surface



Fine Grained Sediment



Bed Rock

Well



#### **Groundwater Flow Direction**





#### Approximate Extent of PFC Contamination





### WAFB Pump and Treat Systems (1978 - Present)





#### Drinking Water Sampling – June 2016





### Drinking Water Sampling – Current





## Targeted Areas for Drinking Water Sampling





### **Background PFC Concentrations**

 $\bigcirc$ 





### **PFC Fingerprinting**





### PFC Fingerprinting - Groundwater





## PFC Fingerprinting – Surface Water