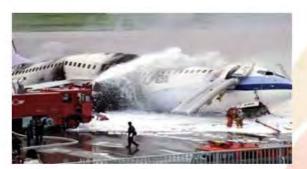

#### 1978 – DC-10 Crash LAX 3M AFFF

#### 134 sailors died,161 sailors injured

196 lives saved out of 200