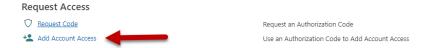

# 12. Select the **OK** button.

13. To continue, you must have your authorization code. Select the **Add Account Access** hyperlink.

14. Enter your authorization code that you received by email or mail and then select the **Next** button.