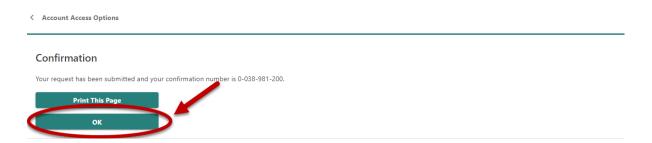

# 12. Select the **OK** button.

13. To continue, you must have your authorization code. Select the **Add Account Access** hyperlink.

14. Enter your authorization code that you received by email or mail and then select the **Next** button.