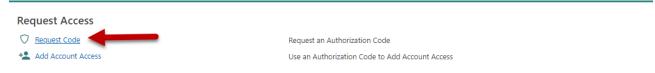

- 5. Select the **Request Code** hyperlink if you do not have an authorization code. The authorization code allows you to access your CARS e-Services account.
  - a. If you already have your authorization code, skip to step #13.

# 12. Select the **OK** button.

13. To continue, you must have your authorization code. Select the **Add Account Access** hyperlink.

14. Enter your authorization code that you received by email or mail and then select the **Next** button.