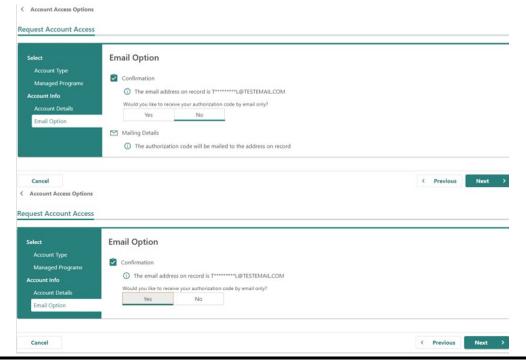

8. Select the **Direct Access** checkbox and then select the **Next** button.

9. Enter your Record Sales Account Number and the business ZIP Code.

10. Indicate if you would like to receive your authorization code by email or mail and then select the **Next** button.