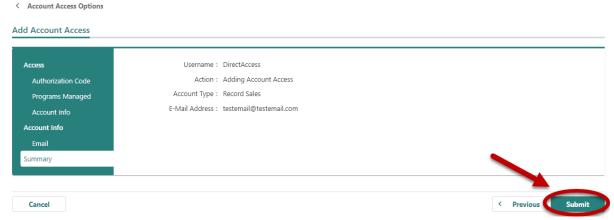

## 11. Select the **Submit** button.

< Account Access Options

Access

Authorization Code
Programs Managed
Account Info
Account Info
Email
Summary

Username:
Action: Adding Account Access
Account Info
Email
Summary