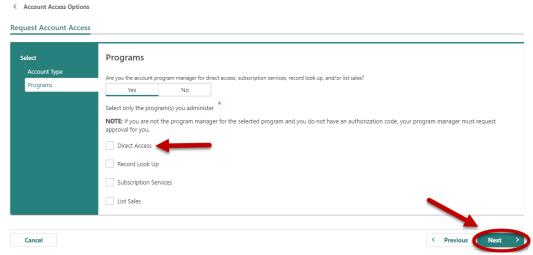

8. Select the **Direct Access** checkbox and then select the **Next** button.

9. Enter your Record Sales Account Number and the business ZIP Code.

10. Indicate if you would like to receive your authorization code by email or mail and then select the **Next** button.

Yes No

Select only the program(s) you administer

NOTE: If you are not the program manager for the selected program and you do not have an authorization code, your program manager must request approval for you.

Direct Access
Record Look Up
Subscription Services
List Sales

16. Enter your **Record Sales Account Number** and the business **ZIP Code**.

**Add Account Access Account Info** Access **Authorization Code** O Logon Information Programs Managed User ID: DirectAccess Account Info Enter your account information Enter your Record Sales Account Number (i) 4-6 alpha-numeric characters. Examples: A123 or 123456 Required Enter the account address zip code \* Required < Previous Cancel