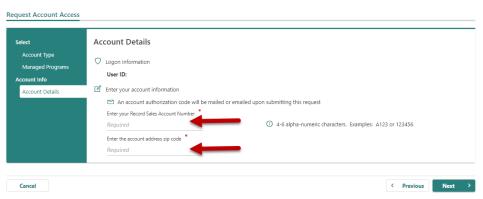

8. Select the **Direct Access** checkbox and then select the **Next** button.

9. Enter your Record Sales Account Number and the business ZIP Code.

10. Indicate if you would like to receive your authorization code by email or mail and then select the **Next** button.

Direct Access
Record Look Up
Subscription Services
List Sales

16. Enter your **Record Sales Account Number** and the business **ZIP Code**.

**Add Account Access Account Info** Access **Authorization Code** O Logon Information Programs Managed User ID: DirectAccess Account Info Enter your account information Enter your Record Sales Account Number (i) 4-6 alpha-numeric characters. Examples: A123 or 123456 Required Enter the account address zip code \* Required < Previous Cancel