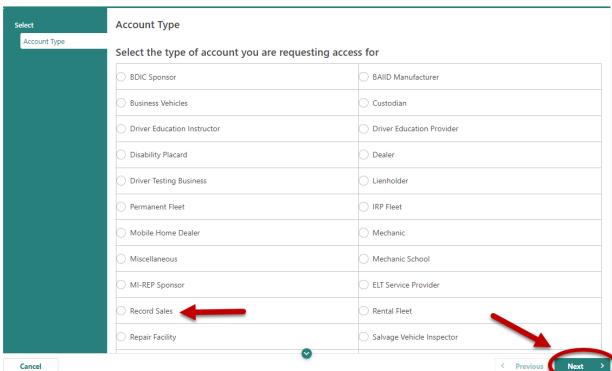

6. Select **Record Sales** and then select the **Next** button.

Request Account Access

< Account Access Options

7. Select **Yes** to confirm you are an account program manager and then select the **Next** button.