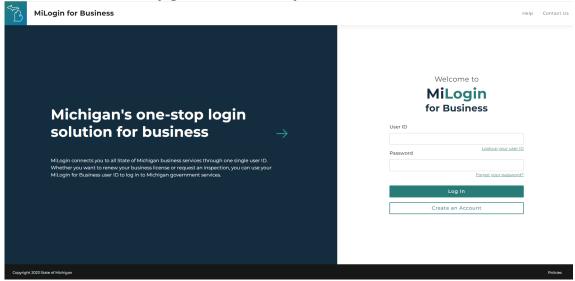

#### Law Enforcement

Request vehicle related documents.

- > Replace a Bill of Sale (TR-52L)
- Request Certificate of Scrapping (TR-208)

3. Select the **Log in for Record Sales** hyperlink.

- 4. You must have an account with the State of Michigan MiLogin system. Select the **Create an Account** button if you **DO NOT HAVE** a MiLogin for Business account. Enter your **User ID** and **Password** if you already have a MiLogin for Business account (proceed to step #5).
  - a. There are 10 steps to creating a new MiLogin for Business account.
    - i. Email verification, profile information, work phone verification, mobile phone verification (optional), user ID, and password
  - b. Enter your security setup information and follow the screen prompts. Make sure to follow all of the security guidelines carefully.