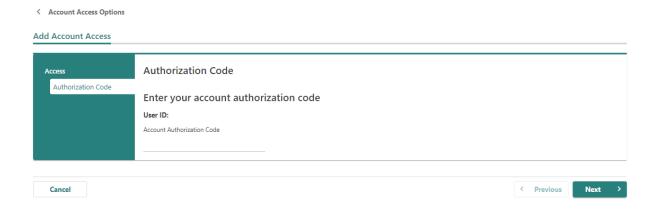

# 12. Select the **OK** button.

13. To continue, you must have your authorization code. Select the **Add Account Access** hyperlink.

14. Enter your authorization code that you received by email or mail and then select the **Next** button.

15. Select the **Direct Access** checkbox and then select the **Next** button.

< Account Access Options

Access
Authorization Code
Programs

Are you the account program manager for direct access, subscription services, record look up, and/or list sales?