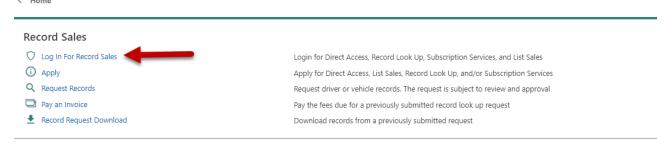

2. Select Record Sales Services hyperlink.

#### Law Enforcement

Request vehicle related documents.

- > Replace a Bill of Sale (TR-52L)
- Request Certificate of Scrapping (TR-208)

3. Select the **Log in for Record Sales** hyperlink.

- 4. You must have an account with the State of Michigan MiLogin system. Select the **Create an Account** button if you **DO NOT HAVE** a MiLogin for Business account. Enter your **User ID** and **Password** if you already have a MiLogin for Business account (proceed to step #5).
  - a. There are 10 steps to creating a new MiLogin for Business account.
    - i. Email verification, profile information, work phone verification, mobile phone verification (optional), user ID, and password
  - b. Enter your security setup information and follow the screen prompts. Make sure to follow all of the security guidelines carefully.