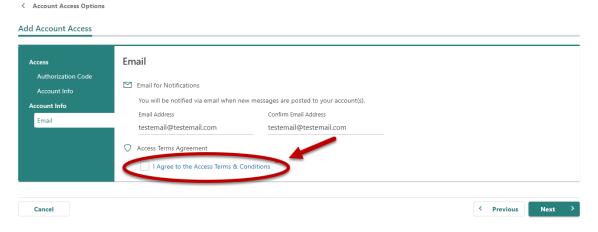

Direct Access
Record Look Up
Subscription Services
List Sales

16. Enter your **Record Sales Account Number** and the business **ZIP Code**.

**Add Account Access Account Info** Access **Authorization Code** O Logon Information Programs Managed User ID: DirectAccess Account Info Enter your account information Enter your Record Sales Account Number (i) 4-6 alpha-numeric characters. Examples: A123 or 123456 Required Enter the account address zip code \* Required < Previous Cancel

17. Make sure to agree to the **Terms & Conditions** by selecting the checkbox or you won't be able to continue.

18. If all of the information is correct, select the **Submit** button.

19. **Congratulations**! You have reached your CARS e-Services account "springboard." This is where you will view and manage your business accounts associated with the Michigan Department of State. Always remember to log off when you are finished.