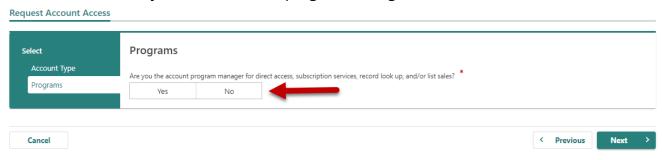

6. Select **Record Sales** and then select the **Next** button.

Request Account Access

< Account Access Options

7. Select **Yes** to confirm you are an account program manager and then select the **Next** button.