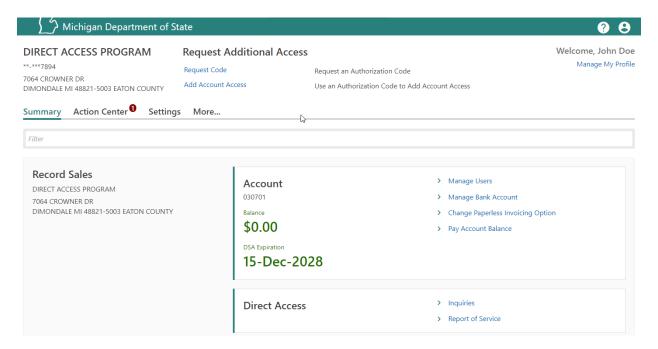

17. Make sure to agree to the **Terms & Conditions** by selecting the checkbox or you won't be able to continue.

18. If all of the information is correct, select the **Submit** button.

19. **Congratulations**! You have reached your CARS e-Services account "springboard." This is where you will view and manage your business accounts associated with the Michigan Department of State. Always remember to log off when you are finished.