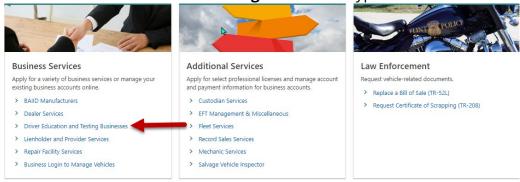

## CARS account instructions (New account manager)

1. Navigate to Michigan.gov/SOSonline.

2. Select **Driver Education and Testing Businesses** hyperlink.