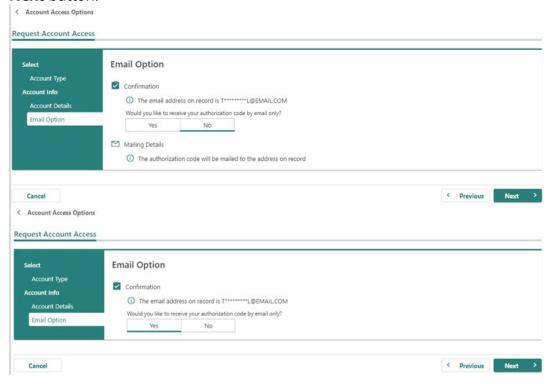

6. Select MI-REP and then select the Next button.

7. Enter your MSF Rider Education Recognition Program Number and the business ZIP Code.

8. Indicate if you would like to receive your authorization code by email or mail and then select the **Next** button.