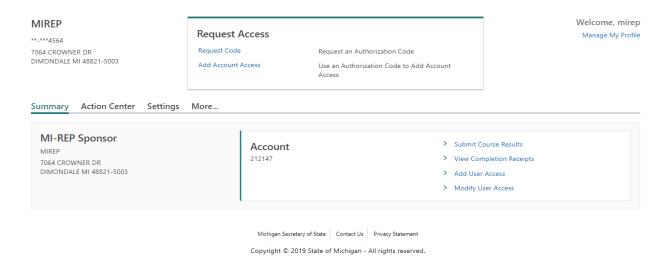

15. If all of the information is correct, select the **Submit** button.

16. **Congratulations**! You have reached your CARS e-Services account "springboard." This is where you will view and manage your business accounts associated with the Michigan Department of State. Always remember to log off when you are finished.