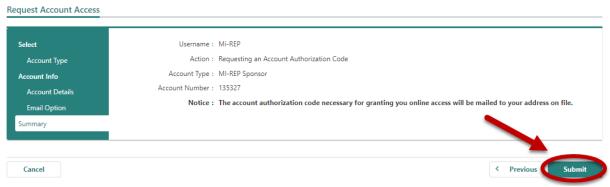

9. Select the **Submit** button.

10. Select the **OK** button.

11. To continue, you must have your authorization code. Select the **Add Account Access** hyperlink.

12. Enter your authorization code that you received by email or mail and then select the **Next** button.