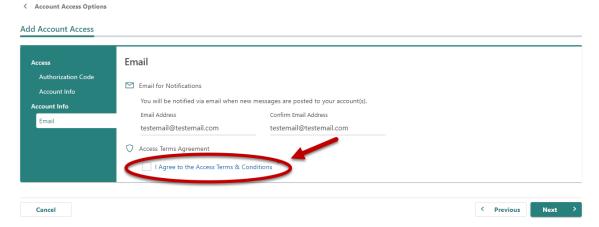

13. Enter your MSF Rider Education Recognition Program Number and the business ZIP Code.

14. Make sure to agree to the **Terms & Conditions** by selecting the checkbox or you won't be able to continue.