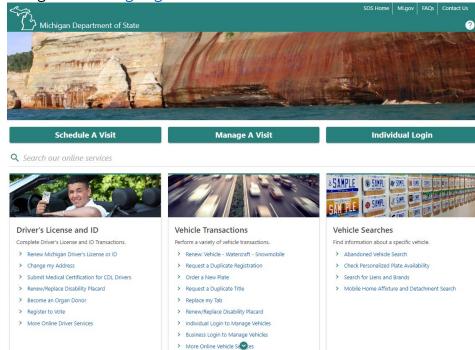

## CARS account instructions (New account manager)

1. Navigate to Michigan.gov/SOSonline.

2. Select **Driver Education and Testing Businesses** hyperlink.