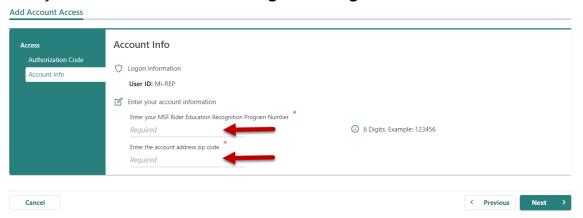

13. Enter your MSF Rider Education Recognition Program Number and the business ZIP Code.

14. Make sure to agree to the **Terms & Conditions** by selecting the checkbox or you won't be able to continue.