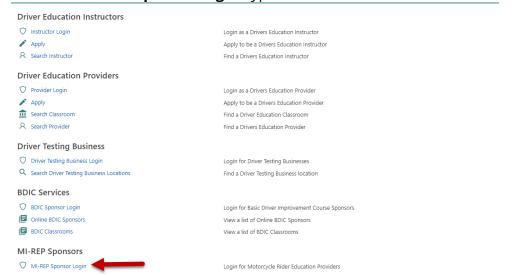

## 3. Select the Mi-REP Sponsor Login hyperlink.

- 4. You must have an account with the State of Michigan MiLogin system. Select the **Create an Account** button if you **DO NOT HAVE** a MiLogin for Business account. Enter your **User ID** and **Password** if you already have a MiLogin for Business account (proceed to step #5).
  - a. There are 10 steps to creating a new MiLogin for Business account.
    - i. Email verification, profile information, work phone verification, mobile phone verification (optional), user ID, and password
  - b. Enter your security setup information and follow the screen prompts. Make sure to follow all of the security guidelines carefully.