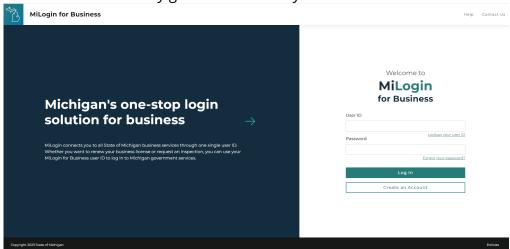

## 3. Select the Mi-REP Sponsor Login hyperlink.

- 4. You must have an account with the State of Michigan MiLogin system. Select the **Create an Account** button if you **DO NOT HAVE** a MiLogin for Business account. Enter your **User ID** and **Password** if you already have a MiLogin for Business account (proceed to step #5).
  - a. There are 10 steps to creating a new MiLogin for Business account.
    - i. Email verification, profile information, work phone verification, mobile phone verification (optional), user ID, and password
  - b. Enter your security setup information and follow the screen prompts. Make sure to follow all of the security guidelines carefully.