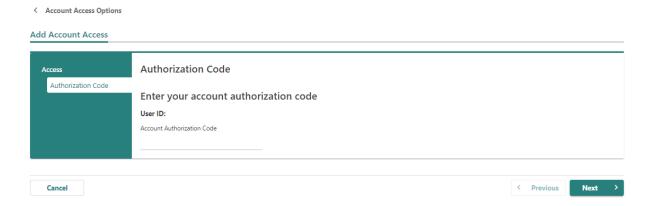

9. Select the **Submit** button.

10. Select the **OK** button.

11. To continue, you must have your authorization code. Select the **Add Account Access** hyperlink.

12. Enter your authorization code that you received by email or mail and then select the **Next** button.