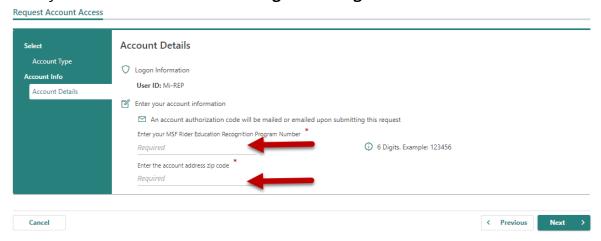

6. Select MI-REP and then select the Next button.

7. Enter your MSF Rider Education Recognition Program Number and the business ZIP Code.

8. Indicate if you would like to receive your authorization code by email or mail and then select the **Next** button.

13. Enter your MSF Rider Education Recognition Program Number and the business ZIP Code.

14. Make sure to agree to the **Terms & Conditions** by selecting the checkbox or you won't be able to continue.