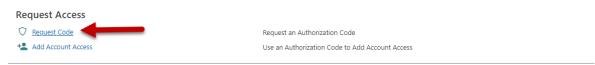

- 5. Select the **Request Code** hyperlink if you do not have an authorization code. The authorization code allows you to access your CARS e-Services account.
  - a. If you already have your authorization code, skip to step #11.