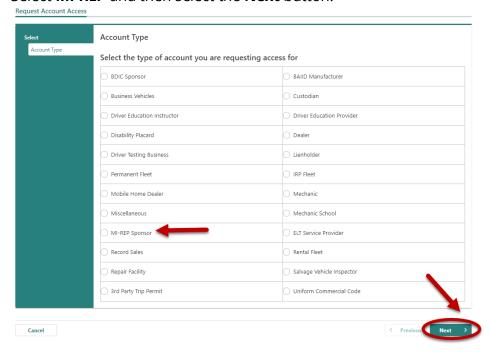

6. Select MI-REP and then select the Next button.

7. Enter your MSF Rider Education Recognition Program Number and the business ZIP Code.

8. Indicate if you would like to receive your authorization code by email or mail and then select the **Next** button.