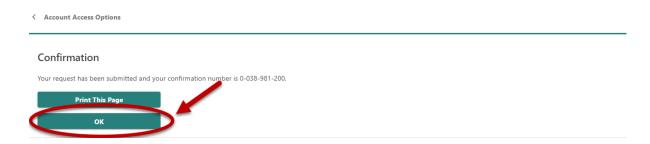

9. Select the **Submit** button.

10. Select the **OK** button.

11. To continue, you must have your authorization code. Select the **Add Account Access** hyperlink.

12. Enter your authorization code that you received by email or mail and then select the **Next** button.