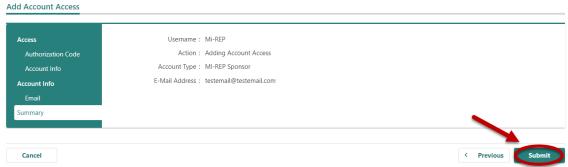

15. If all of the information is correct, select the **Submit** button.

16. **Congratulations**! You have reached your CARS e-Services account "springboard." This is where you will view and manage your business accounts associated with the Michigan Department of State. Always remember to log off when you are finished.