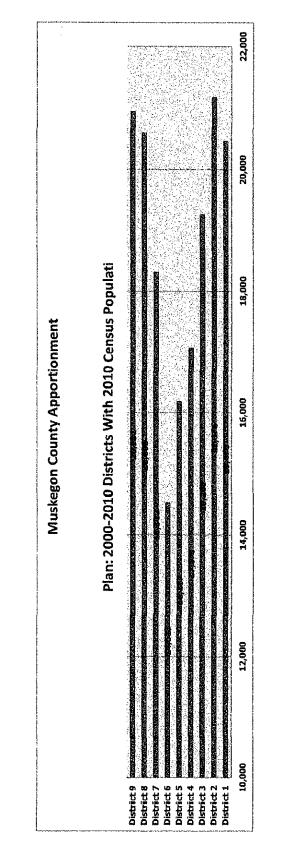

#### **ALLEDGED VIOLATION #1**

Section 169.252(c) limits the dollar value of contributions that can be accepted by a candidates committee. Section 169.252 (c) states; "\$1,000.00 for a candidate for state representative, or for a candidate for local elective office if the district from which he or she is seeking office has a population of 85,000 or less." (Exhibit 1) According to the Muskegon County Apportionment Committee report the population for District 5 in 2010 was 16,197. (Exhibit 2) As the population of the district was 85,000 or less, the candidate is limited to accepting donations of \$1,000.00 or less.

| lispanic %                             | 4          | 4.89       | 3.4        | 4.67       | 9.37       | 6.39       | 6.36       | 2.61       | m          |                                          |
|----------------------------------------|------------|------------|------------|------------|------------|------------|------------|------------|------------|------------------------------------------|
| Hispanic<br>Population H               | 819        | 1,035      | 654        | 797        | 1,516      | 928        | 1,164      | 538        | 629        | 8080                                     |
| Mand %                                 | 0          | 0,03       | 0.02       | 0.03       | 0.02       | 0          | 0.02       | 0.01       | 0.02       |                                          |
| Island<br>Population                   | 0          | 9          | m          | ы          | 4          | 0          | m          | m          | 4          | 82                                       |
| Asian %                                | 0.58       | 0.32       | 1.17       | ۲đ         | 0.46       | 0.14       | 4.0        | 0.47       | 4.0        |                                          |
| ~ 8                                    | 118        | 67         | 225        | 171        | 5          | 20         | 74         | 26         | 83         | 930                                      |
| n Native<br>n American % P             | 0.48       | 1.03       | 0.55       | 1.07       | 0.99       | 0.56       | 0.9        | 0.75       | 1.04       |                                          |
| Native<br>American<br>Population       | 65         | 219        | 106        | 183        | 161        | 81         | 165        | 53         | 217        | 1386                                     |
| Black %                                | 0.88       | 2.35       | 3.02       | 6.58       | 40.93      | 70.67      | 16.44      | 2.33       | 1.15       |                                          |
| Black<br>Population                    | 180        | 497        | 582        | 1,124      | 6,625      | 10,263     | 3,011      | 481        | 240        | 23003                                    |
| White %                                | 95.1       | 92.15      | 92.38      | 87.48      | 48.61      | 22.27      | 76.38      | 93.84      | 94.64      |                                          |
| White<br>Population                    | 19,466     | 19,514     | 17,795     | 14,933     | 7,868      | 3,234      | 13,987     | 19,336     | 19,829     | 135962                                   |
| Population<br>Deviation %              | 9.3        | 13.07      | 2.85       | 8.85       | -13.57     | -22.46     | -2.23      | 10.02      | 11,86      |                                          |
| Population<br>Deviation<br>from Target | 1,741      | 2,447      | 534        | -1,659     | -2,542     | -4,206     | 417        | 1,876      | 2,222      |                                          |
| Population<br>Total                    | 20,470     | 21,176     | 19,263     | 17,070     | 16,187     | 14,523     | 18,312     | 20,605     | 20,951     | 168557<br>9<br>18,729                    |
| District                               | 10         | D2         | D3         | 40         | 05         | 8          | 70         | 8          | 60         | ls<br>cts<br>oulation                    |
| Q                                      | District 1 | District 2 | District 3 | District 4 | District 2 | District 6 | District 7 | District 8 | District 9 | Totals<br>Districts<br>Target Population |