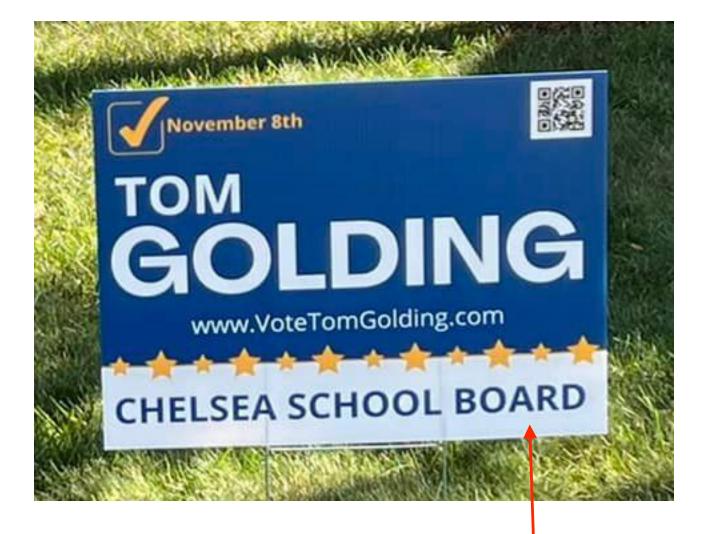

### Noncompliant Signage Disclaimer, Section 47(2)(b)

Evidence that supports those allegations (attach copies of pertinent documents and other information):

Attached

I certify that to the best of my knowledge, information, and belief, formed after a reasonable inquiry under the circumstances, each factual contention of this complaint is supported by evidence.