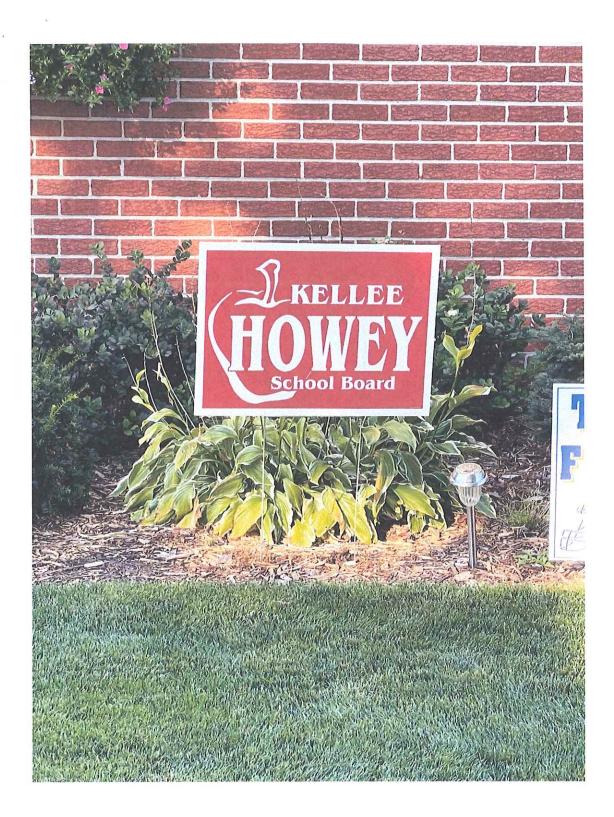

| Section 1. Complainant                                                                 |                   |                                          |  |
|----------------------------------------------------------------------------------------|-------------------|------------------------------------------|--|
| Your Name Amanda Petrarca                                                              |                   | Daytime Telephone Number (734) US7 -6991 |  |
| 2304 Ruskin St.                                                                        |                   |                                          |  |
| Trenton                                                                                | State M           | zip 48183                                |  |
| Petrarcam 1 agmail. com                                                                |                   |                                          |  |
| Section 2. Alleged Violator                                                            |                   |                                          |  |
| Name Kellee Susan Howey                                                                |                   |                                          |  |
| Mailing Address 2253 Ashby                                                             |                   |                                          |  |
| City Trentan                                                                           | State M           | Zip 48183                                |  |
| Email (optional)  Kelleeshowey@gmail.com                                               |                   |                                          |  |
| Section 3. Allegations (Use additional sheets if more space is needed.)                |                   |                                          |  |
| Section(s) of the MCFA alleged to be violated: 169.247 Sec. 47                         |                   |                                          |  |
| Explain how those sections were violated:  Kellee Howey has campo                      | ugn ya            | rd signs that                            |  |
| do not include the requirements for campaign                                           |                   |                                          |  |
| do not include the requirements for campaign<br>printed material name & address of the |                   |                                          |  |
| person who paid for                                                                    |                   |                                          |  |
| Evidence included with the submission of the complaint                                 | t that supports t | he allegations:                          |  |

Dear Ms. Howey:

The Department of State (Department) has received a formal complaint alleging you have violated MCL 169.247 of the Michigan Campaign Finance Act (MCFA) by failing to include an identification statement on campaign yard signs. Photos are included with the complaint; a copy of the complaint is enclosed.

Upon review, the evidence submitted supports the conclusion that a potential violation of the Act has occurred. From the outset, the Department must consider whether the materials fall within the ambit of the MCFA. Because the materials explicitly advocate for the election or defeat of a candidate, or for the passage or defeat of a ballot proposal, the materials contain express advocacy as defined by the Act. MCL 169.206(2)(j). As explained above, such materials must contain a "paid for by" statement listing the name and address of the committee purchasing the materials. However, the evidence shows that the materials at issue here omit part or all of that required statement. That absence supports the conclusion that a potential violation of the MCFA has occurred.