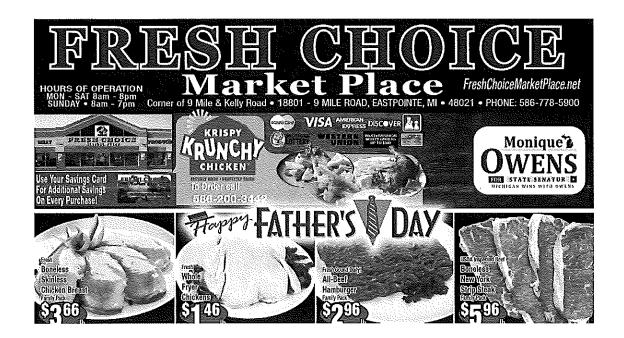

Advertisement for August 15, 2021, event described as a "fundraiser for Mayor Monique Owens" charging \$75 per person and held at Drew's Garden in Eastpointe.

Facebook content from Eric Lloyd depicting Lloyd, Adrian Keys, and additional unidentified persons at the event. The posting has a timestamp of August 15, 2021. Its tagged location is Eastpointe, Michigan. URL: