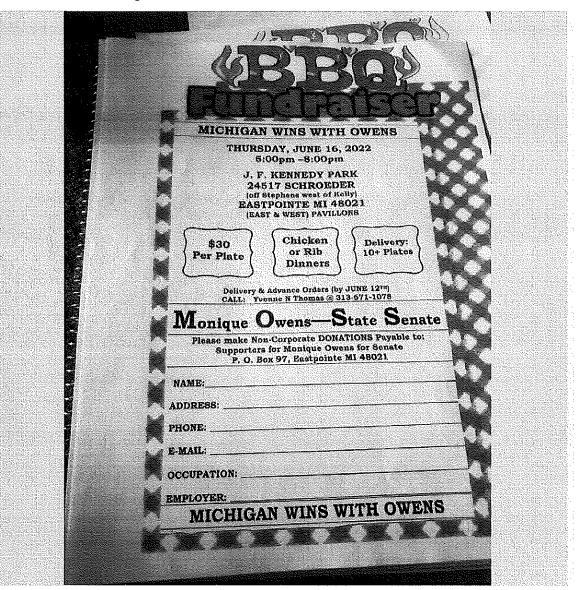

or which Thomas had reserved the pavilions at Kennedy Park. (The full name of the park is John F. Kennedy Memorial Park.)

Multiple public Facebook posts from Cassandra Ford promoted a barbecue fundraiser to be held at the East and West Pavilions from 5–8 p.m. on June 16, 2022, which coincides with the rental time period shown on the documents obtained from RARE. Some of the Facebook posts included a photo of a flier advertising the fundraiser which also mentioned the June 16, 2022, date and listed "Yvonne N Thomas" (the pavilion renter) as a contact person. Screenshots of two posts are included below along with URLs.

### URL:

https://www.facebook.com/cassandra.ford.37/posts/pfbid08U82E7qe8JFFtcvn9V5zuc6p11u316 CF5LeLmA5J9yNyMMRJ71mCSpX9SpFfRPnNl



She a Democrat running in Distict 11



2 Shares

In addition, on the date of the fundraiser (June 16) at about 9:15 p.m., I personally witnessed a yard sign at the intersection of Kelly Road and Stephens Road in Eastpointe. On the sign, "Owens fundraiser" was hand written, along with an arrow pointing west, toward Kennedy Park. I took the following photo of the sign on June 17 at 7:34 a.m., the morning after the fundraiser.



In summary, the above evidence supports my assertion that Yvonne Thomas paid for a pavilion rental used for Owens' June 16, 2022, fundraiser and that the committee failed to report the payment of the rental fee as an in-kind contribution, in violation of the Section 26(1)(e) of the Act.

### 3. Evidence of failure to report contributors' full names and street addresses

Please refer to the committee's p