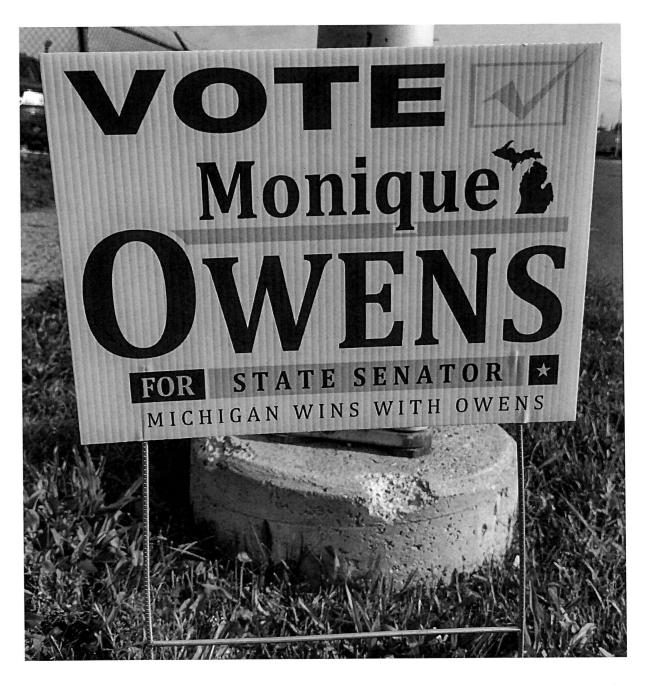

In addition, yard signs used to promote Owens' 2022 senate campaign completely lacked any identification statement whatsoever, in violation of Section 47. These yard signs were used even after the Secretary of State had already reminded Owens of the requirements of Section 47 in its July 19 letter.

Despite knowing that printed material relating to the election must have identification, Owens apparently never corrected the signs to add an identifier. I personally observed several of these signs near polling locations on August 2, 2022. In fact, I have continued to see non-compliant signs in the district as recently as September 14, 2022, when I saw one at the intersection of Gratiot Avenue and Mohican Avenue in Detroit. The following photo was taken by me on September 14, 2022, at 9:56 a.m.

I submitted a separate complaint in July 2022 which includes an allegation regarding the lack of identification on Owens' senate campaign yard signs. (To my knowledge, the Secretary of State has not yet forwarded that complaint to Owens.) I mention the issue with Owens' yard signs here not with the intention of presenting new evidence but only for the purpose of rebutting any intimation in Owens' answer that her senate campaign materials were properly identified.