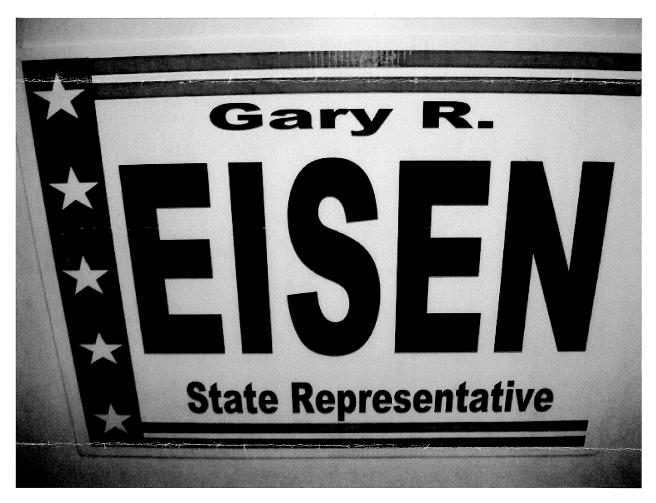

The Complaint makes two allegations: the first alleges violations of the MCFA by failing to include a complete and correct identification statement on a campaign sing; the Second alleges violations of Michigan Election Law (MEL) by failing to include language which improperly suggests you are an incumbent. Submitted with the complaint was a picture posted to your Facebook containing a sign that reads "Gary R. EISEN State Representative." The complaint and related materials have been included with this correspondence.

As indicated above, submitted with the complaint is a picture of one of your signs. Upon review, it appears that the paid for by statement is omitted entirely from this sign in violation of MCL 169.247. Given this, the Department is hereby advising you that MCL 169.247(1) and R 169.36(2) require you to print a complete and accurate identification statement on all campaign materials, consisting of the phrase "paid for by" followed by the full name and address of your committee.