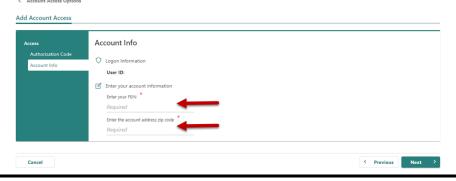

6. Enter your **FEIN** and the business **ZIP code**.

7. Make sure to agree to the **Terms & Conditions** by selecting the checkbox or you won't be able to continue.

8. If all of the information is correct, select the **Submit** button.