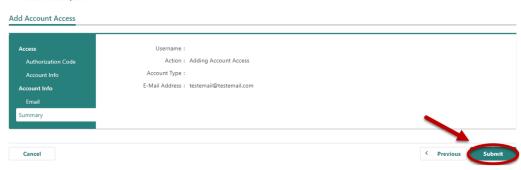

6. Enter your **FEIN** and the business **ZIP code**.

7. Make sure to agree to the **Terms & Conditions** by selecting the checkbox or you won't be able to continue.

8. If all of the information is correct, select the **Submit** button.