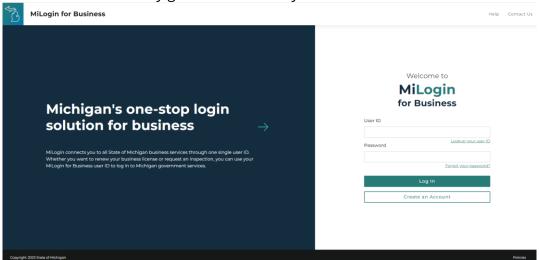

4. To continue, you must have your authorization code. Select the **Add Account Access** hyperlink.

5. Enter your authorization code that you received by email or mail and then select the **Next** button.