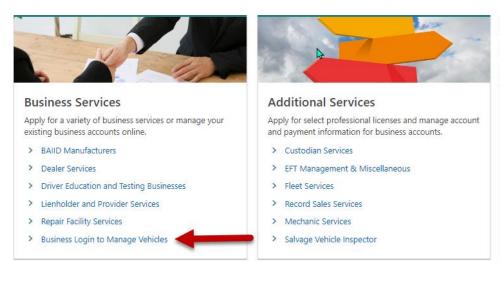

## 2. Select Business Login to Manage Vehicles hyperlink.

- 3. You must have an account with the State of Michigan MiLogin system. Select the **Create an Account** button if you **DO NOT HAVE** a MiLogin for Business account. Enter your **User ID** and **Password** if you already have a MiLogin for Business account (proceed to step #4).
  - a. There are 10 steps to creating a new MiLogin for Business account.
    - i. Email verification, profile information, work phone verification, mobile phone verification (optional), user ID, and password
  - b. Enter your security setup information and follow the screen prompts. Make sure to follow all of the security guidelines carefully.