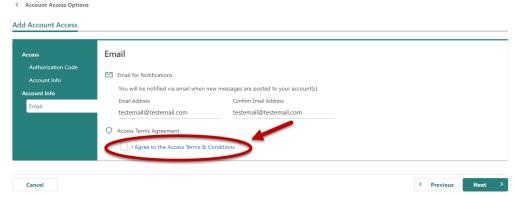

6. Enter your **FEIN** and the business **ZIP code**.

7. Make sure to agree to the **Terms & Conditions** by selecting the checkbox or you won't be able to continue.

8. If all of the information is correct, select the **Submit** button.