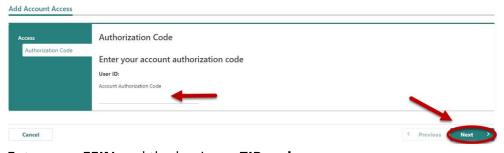

4. To continue, you must have your authorization code. Select the **Add Account Access** hyperlink.

5. Enter your authorization code that you received by email or mail and then select the **Next** button.